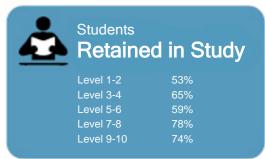

This measure shows the proportion of students in a given year who progress to study at a higher level after completing a qualification at levels 1 - 4.

This measure shows the proportion of students in a given year that complete a qualification or re-enrol at the same tertiary education organisation in the following year.

## Student Progresssion to Higher Level Study

This measure shows the proportion of students in a given year who progress to study at a higher level after completing a qualification at levels 1 - 4.

This measure shows the proportion of students in a given year that complete a qualification or re-enrol at the same tertiary education organisation in the following year.