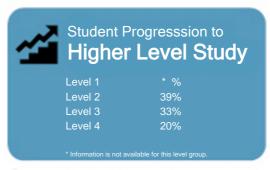

This measure shows the proportion of students in a given year who progress to study at a higher level after completing a qualification at levels 1 - 4.

This measure shows the proportion of students in a given year that complete a qualification or re-enrol at the same tertiary education organisation in the following year.

## Student Progresssion to Higher Level Study

This measure shows the proportion of students in a given year who progress to study at a higher level after completing a qualification at levels 1 - 4.

This measure shows the proportion of students in a given year that complete a qualification or re-enrol at the same tertiary education organisation in the following year.