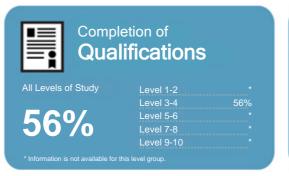

## **Workforce Development Limited**

Organisation Type: **Private Training Establishment** Year: **2011** 

This measure shows the proportion of courses in a given year that are successfully completed.

## Completion of **Qualifications**

This measure shows the proportion of students in a given year who complete a qualification.

#### Completion of Qualifications

This measure shows the proportion of students in a given year who complete a qualification.

This measure shows the proportion of students in a given year who progress to study at a higher level after completing a