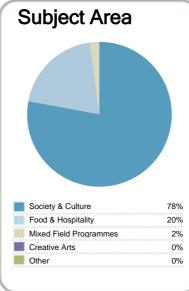

#### Context

EFTS\*: 175
Students: 337

Further information about student characteristics may be available on the organisation's website.

\* Number of equivalent full time students.

Contacts

http://www.workforce.ac.nz