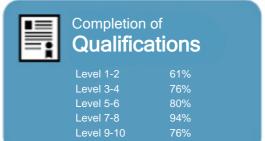

## **Workforce Development Limited**

Organisation Type: **Private Training Establishment**Year: **2011** 

This measure shows the proportion of courses in a given year that are successfully completed.

This measure shows the proportion of students in a given year who complete a qualification.

## Completion of **Qualifications**

This measure shows the proportion of students in a given year who complete a qualification.