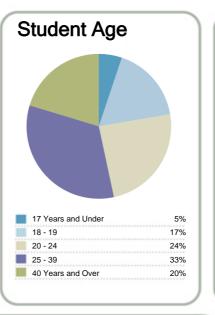

#### Context

EFTS\*: 175
Students: 337

Further information about student characteristics may be available on the organisation's website.

\* Number of equivalent full time students.

Contacts

http://www.workforce.ac.nz