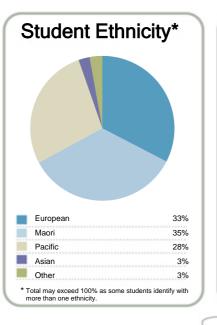

#### Context

Year: 2011

Number of students in total: 53,363

Number of equivalent full- time student places: 28,473

| Student ethnicity* |     | Level of study |     |
|--------------------|-----|----------------|-----|
| European           | 52% | Level 1-2      | 1%  |
| Maori              | 28% | Level 3-4      | 52% |
| Pacific            | 16% | Level 5-6      | 29% |
| Asian              | 11% | Level 7-8      | 17% |
| Other              | 3%  | Level 9-10     | 0%  |

\*Total may exceed 100% as some students identify with more than one ethnicity.

Disclaimer: The results in this report are generated from data submitted by Tertiary Education Organisations. While efforts have been made to verify the information, the Tertiary Education Commission does not attest to the accuracy or completeness of the results