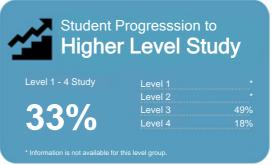

## Student Progresssion to Higher Level Study

This measure shows the proportion of students in a given year who progress to study at a higher level after completing a qualification at levels 1 - 4.

This measure shows the proportion of students in a given year that complete a qualification or re-enrol at the same tertiary education organisation in the following year.