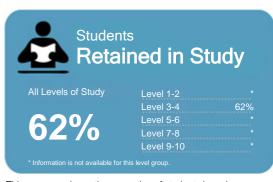

This measure shows the proportion of students in a given year who progress to study at a higher level after completing a qualification at levels 1 - 4.

This measure shows the proportion of students in a given year that complete a qualification or re-enrol at the same tertiary education organisation in the following year.