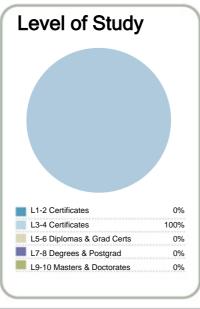

#### Context

Year: 2011

Number of students in total: 53,363

Number of equivalent full- time student places: 28,473

| Student ethnicity* |     | Level of study |     |
|--------------------|-----|----------------|-----|
| European           | 52% | Level 1-2      | 1%  |
| Maori              | 28% | Level 3-4      | 52% |
| Pacific            | 16% | Level 5-6      | 29% |
| Asian              | 11% | Level 7-8      | 17% |
| Other              | 3%  | Level 9-10     | 0%  |