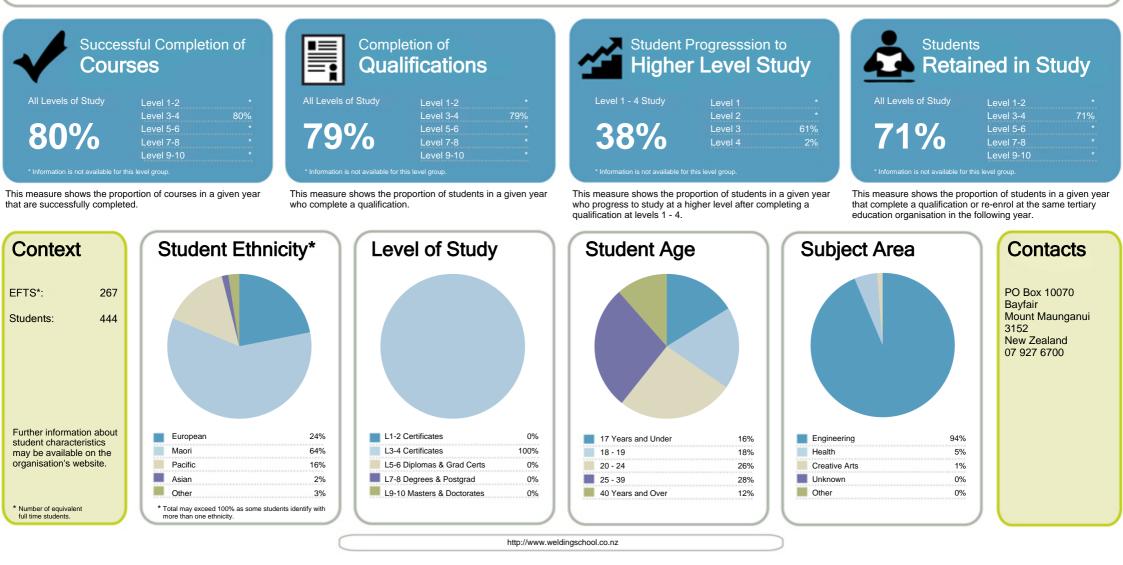

### **New Zealand Welding School**

Organisation Type: Private Training Establishment Year: 2013 Fund: Student Achievement Component

Disclaimer: The results in this report are generated from data submitted by Tertiary Education Organisations. While efforts have been made to verify the information, the Tertiary Education Commission does not attest to the accuracy or completeness of the results.

Asset ID: M0002v02

### **New Zealand Welding School**

Organisation Type: Private Training Establishment Year: 2013 Fund: Student Achievement Component

Median: 23%

This measure shows the proportion of courses in a given year that are successfully completed.