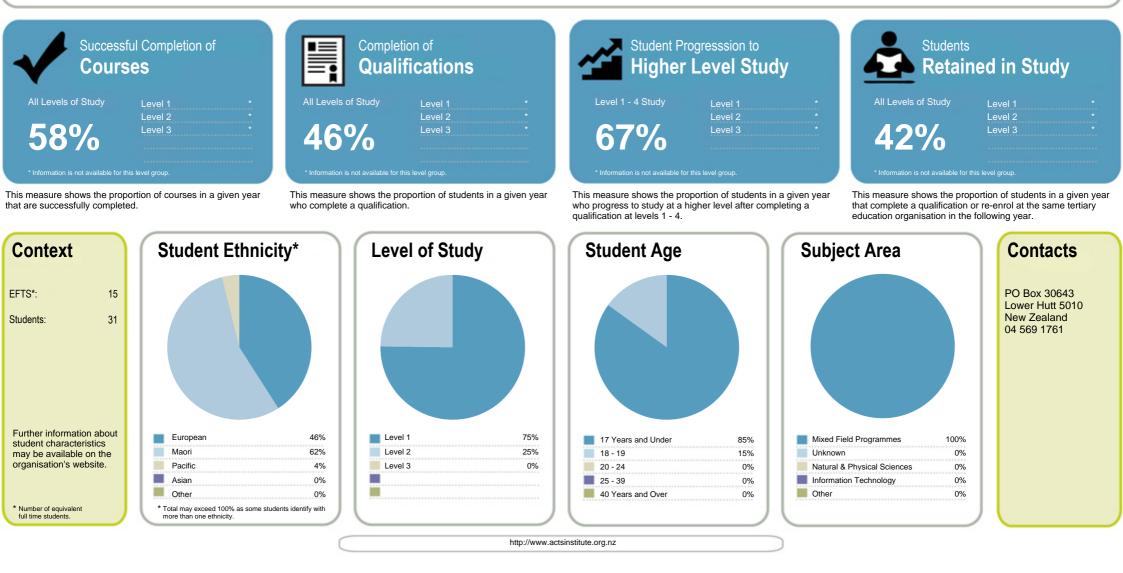

## **ACTS Institute of New Zealand**

Madian, C10/

Courses

This measure shows the proportion of courses in a given year that are successfully completed.

|                                          | Median:                                                                                                                                                                                                                                                                                                                                                                                                                                                                                                                                                                                                                                                                                                                                                  | 61%                                                                                                                                                                                                                                                                                                                                                                                                                                                                                                                                                                                                                            |                                                                                                                                                                                                                                                                                                                                                                                                                                                                                                                                                                                                                                                                                                            |                                                                                                                                                                                                                                                                                                                                                                                                                                                                                                                                                                                                                                                                 |
|------------------------------------------|----------------------------------------------------------------------------------------------------------------------------------------------------------------------------------------------------------------------------------------------------------------------------------------------------------------------------------------------------------------------------------------------------------------------------------------------------------------------------------------------------------------------------------------------------------------------------------------------------------------------------------------------------------------------------------------------------------------------------------------------------------|--------------------------------------------------------------------------------------------------------------------------------------------------------------------------------------------------------------------------------------------------------------------------------------------------------------------------------------------------------------------------------------------------------------------------------------------------------------------------------------------------------------------------------------------------------------------------------------------------------------------------------|------------------------------------------------------------------------------------------------------------------------------------------------------------------------------------------------------------------------------------------------------------------------------------------------------------------------------------------------------------------------------------------------------------------------------------------------------------------------------------------------------------------------------------------------------------------------------------------------------------------------------------------------------------------------------------------------------------|-----------------------------------------------------------------------------------------------------------------------------------------------------------------------------------------------------------------------------------------------------------------------------------------------------------------------------------------------------------------------------------------------------------------------------------------------------------------------------------------------------------------------------------------------------------------------------------------------------------------------------------------------------------------|
| U Turn Community Training Services       |                                                                                                                                                                                                                                                                                                                                                                                                                                                                                                                                                                                                                                                                                                                                                          | 100%                                                                                                                                                                                                                                                                                                                                                                                                                                                                                                                                                                                                                           | 1                                                                                                                                                                                                                                                                                                                                                                                                                                                                                                                                                                                                                                                                                                          | С                                                                                                                                                                                                                                                                                                                                                                                                                                                                                                                                                                                                                                                               |
| Responsive Trade Education Limited       |                                                                                                                                                                                                                                                                                                                                                                                                                                                                                                                                                                                                                                                                                                                                                          | 96%                                                                                                                                                                                                                                                                                                                                                                                                                                                                                                                                                                                                                            | 1                                                                                                                                                                                                                                                                                                                                                                                                                                                                                                                                                                                                                                                                                                          | s                                                                                                                                                                                                                                                                                                                                                                                                                                                                                                                                                                                                                                                               |
| Service Skills Centre                    |                                                                                                                                                                                                                                                                                                                                                                                                                                                                                                                                                                                                                                                                                                                                                          | 95%                                                                                                                                                                                                                                                                                                                                                                                                                                                                                                                                                                                                                            | 3                                                                                                                                                                                                                                                                                                                                                                                                                                                                                                                                                                                                                                                                                                          | s                                                                                                                                                                                                                                                                                                                                                                                                                                                                                                                                                                                                                                                               |
| Nelson Technical Institute Ltd           |                                                                                                                                                                                                                                                                                                                                                                                                                                                                                                                                                                                                                                                                                                                                                          | 93%                                                                                                                                                                                                                                                                                                                                                                                                                                                                                                                                                                                                                            | 4                                                                                                                                                                                                                                                                                                                                                                                                                                                                                                                                                                                                                                                                                                          | Т                                                                                                                                                                                                                                                                                                                                                                                                                                                                                                                                                                                                                                                               |
| Sir George Seymour College               |                                                                                                                                                                                                                                                                                                                                                                                                                                                                                                                                                                                                                                                                                                                                                          | 91%                                                                                                                                                                                                                                                                                                                                                                                                                                                                                                                                                                                                                            | 5                                                                                                                                                                                                                                                                                                                                                                                                                                                                                                                                                                                                                                                                                                          | S                                                                                                                                                                                                                                                                                                                                                                                                                                                                                                                                                                                                                                                               |
| New Zealand Welding School               |                                                                                                                                                                                                                                                                                                                                                                                                                                                                                                                                                                                                                                                                                                                                                          | 91%                                                                                                                                                                                                                                                                                                                                                                                                                                                                                                                                                                                                                            | 6                                                                                                                                                                                                                                                                                                                                                                                                                                                                                                                                                                                                                                                                                                          | N                                                                                                                                                                                                                                                                                                                                                                                                                                                                                                                                                                                                                                                               |
| Lakeland Learning Company Limited        |                                                                                                                                                                                                                                                                                                                                                                                                                                                                                                                                                                                                                                                                                                                                                          | 89%                                                                                                                                                                                                                                                                                                                                                                                                                                                                                                                                                                                                                            | 7                                                                                                                                                                                                                                                                                                                                                                                                                                                                                                                                                                                                                                                                                                          | N                                                                                                                                                                                                                                                                                                                                                                                                                                                                                                                                                                                                                                                               |
| Martin-Hautus                            |                                                                                                                                                                                                                                                                                                                                                                                                                                                                                                                                                                                                                                                                                                                                                          | 89%                                                                                                                                                                                                                                                                                                                                                                                                                                                                                                                                                                                                                            | 8                                                                                                                                                                                                                                                                                                                                                                                                                                                                                                                                                                                                                                                                                                          | N                                                                                                                                                                                                                                                                                                                                                                                                                                                                                                                                                                                                                                                               |
| Ag Challenge Limited                     |                                                                                                                                                                                                                                                                                                                                                                                                                                                                                                                                                                                                                                                                                                                                                          | 87%                                                                                                                                                                                                                                                                                                                                                                                                                                                                                                                                                                                                                            | 9                                                                                                                                                                                                                                                                                                                                                                                                                                                                                                                                                                                                                                                                                                          | Ρ                                                                                                                                                                                                                                                                                                                                                                                                                                                                                                                                                                                                                                                               |
| New Zealand Management Academies         |                                                                                                                                                                                                                                                                                                                                                                                                                                                                                                                                                                                                                                                                                                                                                          | 85%                                                                                                                                                                                                                                                                                                                                                                                                                                                                                                                                                                                                                            | 10                                                                                                                                                                                                                                                                                                                                                                                                                                                                                                                                                                                                                                                                                                         | N                                                                                                                                                                                                                                                                                                                                                                                                                                                                                                                                                                                                                                                               |
| Westport Deep Sea Fishing School         |                                                                                                                                                                                                                                                                                                                                                                                                                                                                                                                                                                                                                                                                                                                                                          | 85%                                                                                                                                                                                                                                                                                                                                                                                                                                                                                                                                                                                                                            | 11                                                                                                                                                                                                                                                                                                                                                                                                                                                                                                                                                                                                                                                                                                         | Т                                                                                                                                                                                                                                                                                                                                                                                                                                                                                                                                                                                                                                                               |
| SPI Institute Limited                    |                                                                                                                                                                                                                                                                                                                                                                                                                                                                                                                                                                                                                                                                                                                                                          | 84%                                                                                                                                                                                                                                                                                                                                                                                                                                                                                                                                                                                                                            | 13                                                                                                                                                                                                                                                                                                                                                                                                                                                                                                                                                                                                                                                                                                         | С                                                                                                                                                                                                                                                                                                                                                                                                                                                                                                                                                                                                                                                               |
| Advance Training Centres                 |                                                                                                                                                                                                                                                                                                                                                                                                                                                                                                                                                                                                                                                                                                                                                          | 83%                                                                                                                                                                                                                                                                                                                                                                                                                                                                                                                                                                                                                            | 14                                                                                                                                                                                                                                                                                                                                                                                                                                                                                                                                                                                                                                                                                                         | Т                                                                                                                                                                                                                                                                                                                                                                                                                                                                                                                                                                                                                                                               |
| Strive Community Trust Training          |                                                                                                                                                                                                                                                                                                                                                                                                                                                                                                                                                                                                                                                                                                                                                          | 82%                                                                                                                                                                                                                                                                                                                                                                                                                                                                                                                                                                                                                            | 15                                                                                                                                                                                                                                                                                                                                                                                                                                                                                                                                                                                                                                                                                                         | L                                                                                                                                                                                                                                                                                                                                                                                                                                                                                                                                                                                                                                                               |
| Bay Agricultural Training Limited        |                                                                                                                                                                                                                                                                                                                                                                                                                                                                                                                                                                                                                                                                                                                                                          | 81%                                                                                                                                                                                                                                                                                                                                                                                                                                                                                                                                                                                                                            | 16                                                                                                                                                                                                                                                                                                                                                                                                                                                                                                                                                                                                                                                                                                         | Ν                                                                                                                                                                                                                                                                                                                                                                                                                                                                                                                                                                                                                                                               |
| New Zealand Institute of Sport           |                                                                                                                                                                                                                                                                                                                                                                                                                                                                                                                                                                                                                                                                                                                                                          | 81%                                                                                                                                                                                                                                                                                                                                                                                                                                                                                                                                                                                                                            | 17                                                                                                                                                                                                                                                                                                                                                                                                                                                                                                                                                                                                                                                                                                         | N                                                                                                                                                                                                                                                                                                                                                                                                                                                                                                                                                                                                                                                               |
| Sobieski Consultants (Training Division) |                                                                                                                                                                                                                                                                                                                                                                                                                                                                                                                                                                                                                                                                                                                                                          | 81%                                                                                                                                                                                                                                                                                                                                                                                                                                                                                                                                                                                                                            | 18                                                                                                                                                                                                                                                                                                                                                                                                                                                                                                                                                                                                                                                                                                         | A                                                                                                                                                                                                                                                                                                                                                                                                                                                                                                                                                                                                                                                               |
| Servilles Academy Limited                |                                                                                                                                                                                                                                                                                                                                                                                                                                                                                                                                                                                                                                                                                                                                                          | 81%                                                                                                                                                                                                                                                                                                                                                                                                                                                                                                                                                                                                                            | 19                                                                                                                                                                                                                                                                                                                                                                                                                                                                                                                                                                                                                                                                                                         | A                                                                                                                                                                                                                                                                                                                                                                                                                                                                                                                                                                                                                                                               |
| Taranaki Educare                         |                                                                                                                                                                                                                                                                                                                                                                                                                                                                                                                                                                                                                                                                                                                                                          | 80%                                                                                                                                                                                                                                                                                                                                                                                                                                                                                                                                                                                                                            | 20                                                                                                                                                                                                                                                                                                                                                                                                                                                                                                                                                                                                                                                                                                         | E                                                                                                                                                                                                                                                                                                                                                                                                                                                                                                                                                                                                                                                               |
| Capital Training                         |                                                                                                                                                                                                                                                                                                                                                                                                                                                                                                                                                                                                                                                                                                                                                          | 79%                                                                                                                                                                                                                                                                                                                                                                                                                                                                                                                                                                                                                            | 21                                                                                                                                                                                                                                                                                                                                                                                                                                                                                                                                                                                                                                                                                                         | U                                                                                                                                                                                                                                                                                                                                                                                                                                                                                                                                                                                                                                                               |
| Kokiri Marae Keriana Olsen Trust         |                                                                                                                                                                                                                                                                                                                                                                                                                                                                                                                                                                                                                                                                                                                                                          | 78%                                                                                                                                                                                                                                                                                                                                                                                                                                                                                                                                                                                                                            | 22                                                                                                                                                                                                                                                                                                                                                                                                                                                                                                                                                                                                                                                                                                         | Ρ                                                                                                                                                                                                                                                                                                                                                                                                                                                                                                                                                                                                                                                               |
| The College of Future Learning NZ Ltd    |                                                                                                                                                                                                                                                                                                                                                                                                                                                                                                                                                                                                                                                                                                                                                          | 76%                                                                                                                                                                                                                                                                                                                                                                                                                                                                                                                                                                                                                            | 23                                                                                                                                                                                                                                                                                                                                                                                                                                                                                                                                                                                                                                                                                                         | N                                                                                                                                                                                                                                                                                                                                                                                                                                                                                                                                                                                                                                                               |
| Community Colleges New Zealand Ltd       |                                                                                                                                                                                                                                                                                                                                                                                                                                                                                                                                                                                                                                                                                                                                                          | 76%                                                                                                                                                                                                                                                                                                                                                                                                                                                                                                                                                                                                                            | 24                                                                                                                                                                                                                                                                                                                                                                                                                                                                                                                                                                                                                                                                                                         | N                                                                                                                                                                                                                                                                                                                                                                                                                                                                                                                                                                                                                                                               |
| Waikato School of Hairdressing Limited   |                                                                                                                                                                                                                                                                                                                                                                                                                                                                                                                                                                                                                                                                                                                                                          | 75%                                                                                                                                                                                                                                                                                                                                                                                                                                                                                                                                                                                                                            | 25                                                                                                                                                                                                                                                                                                                                                                                                                                                                                                                                                                                                                                                                                                         | Е                                                                                                                                                                                                                                                                                                                                                                                                                                                                                                                                                                                                                                                               |
|                                          | U Turn Community Training Services<br>Responsive Trade Education Limited<br>Service Skills Centre<br>Nelson Technical Institute Ltd<br>Sir George Seymour College<br>New Zealand Welding School<br>Lakeland Learning Company Limited<br>Martin-Hautus<br>Ag Challenge Limited<br>New Zealand Management Academies<br>Westport Deep Sea Fishing School<br>SPI Institute Limited<br>Advance Training Centres<br>Strive Community Trust Training<br>Bay Agricultural Training Limited<br>New Zealand Institute of Sport<br>Sobieski Consultants (Training Division)<br>Servilles Academy Limited<br>Taranaki Educare<br>Capital Training<br>Kokiri Marae Keriana Olsen Trust<br>The College of Future Learning NZ Ltd<br>Community Colleges New Zealand Ltd | Responsive Trade Education LimitedService Skills CentreNelson Technical Institute LtdSir George Seymour CollegeNew Zealand Welding SchoolLakeland Learning Company LimitedMartin-HautusAg Challenge LimitedNew Zealand Management AcademiesWestport Deep Sea Fishing SchoolSPI Institute LimitedAdvance Training CentresStrive Community Trust TrainingBay Agricultural Training LimitedNew Zealand Institute of SportSobieski Consultants (Training Division)Servilles Academy LimitedTaranaki EducareCapital TrainingKokiri Marae Keriana Olsen TrustThe College of Future Learning NZ LtdCommunity Colleges New Zealand Ltd | U Turn Community Training Services100%Responsive Trade Education Limited96%Service Skills Centre95%Nelson Technical Institute Ltd93%Sir George Seymour College91%New Zealand Welding School91%Lakeland Learning Company Limited89%Martin-Hautus89%Ag Challenge Limited87%New Zealand Management Academies85%Westport Deep Sea Fishing School85%SPI Institute Limited84%Advance Training Centres83%Strive Community Trust Training82%Bay Agricultural Training Limited81%New Zealand Institute of Sport81%Sobieski Consultants (Training Division)81%Taranaki Educare80%Capital Training79%Kokiri Marae Keriana Olsen Trust78%The College of Future Learning NZ Ltd76%Community Colleges New Zealand Ltd76% | U Turn Community Training Services100%1Responsive Trade Education Limited96%1Service Skills Centre95%3Nelson Technical Institute Ltd93%44Sir George Seymour College91%55New Zealand Welding School91%66Lakeland Learning Company Limited89%7Martin-Hautus89%88Ag Challenge Limited87%9New Zealand Management Academies85%10Westport Deep Sea Fishing School85%11SPI Institute Limited84%13Advance Training Centres83%14Strive Community Trust Training82%15Bay Agricultural Training Limited81%16New Zealand Institute of Sport81%16New Zealand Learen80%20Capital Training79%21Kokiri Marae Keriana Olsen Trust78%22The College of Future Learning NZ Ltd76%24 |