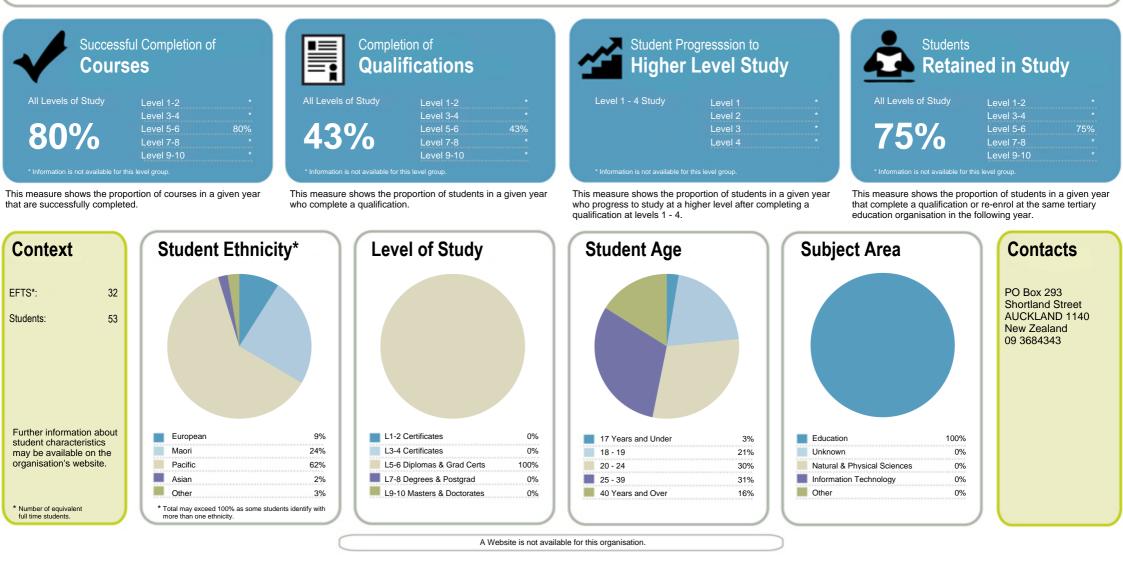

### The Private Training Establishment sector

Fund: Student Achievement Component

|                                                                            | Successful Comp<br>Courses                                                                                                                                                         |                                                                                                                                                  |                                                                | Completion of <b>Qualificat</b>                                                                                                              |                                                                                                                                                                                                 | <b>~</b>                                                                                              | Student Pro<br>Higher I                                      |                          |                                                                               |                                                      | tudents<br>Retained i                                              | n Study                               |
|----------------------------------------------------------------------------|------------------------------------------------------------------------------------------------------------------------------------------------------------------------------------|--------------------------------------------------------------------------------------------------------------------------------------------------|----------------------------------------------------------------|----------------------------------------------------------------------------------------------------------------------------------------------|-------------------------------------------------------------------------------------------------------------------------------------------------------------------------------------------------|-------------------------------------------------------------------------------------------------------|--------------------------------------------------------------|--------------------------|-------------------------------------------------------------------------------|------------------------------------------------------|--------------------------------------------------------------------|---------------------------------------|
|                                                                            | Level 1-2<br>Level 3-4<br>Level 5-6<br>Level 7-8                                                                                                                                   | 78%<br>84%<br>83%<br>87%                                                                                                                         |                                                                | Level 1-2<br>Level 3-4<br>Level 5-6<br>Level 7-8<br>Level 9-10                                                                               | 73%<br>79%<br>79%<br>100%<br>68%                                                                                                                                                                |                                                                                                       | Level 1<br>Level 2<br>Level 3<br>Level 4                     | 68%<br>36%<br>36%<br>23% |                                                                               |                                                      | evel 1-2<br>evel 3-4<br>evel 5-6<br>evel 7-8<br>evel 9-10          | 71%<br>69%<br>61%<br>79%<br>72%       |
|                                                                            | re shows the proportion of e successfully completed                                                                                                                                |                                                                                                                                                  |                                                                | re shows the proportior omplete a qualification.                                                                                             |                                                                                                                                                                                                 | year who pro                                                                                          | e shows the prop<br>ogress to study at<br>n at levels 1 - 4. |                          | nts in a given<br>after completing                                            | year that complete                                   | ws the proportion o<br>a qualification or r<br>organisation in the | e-enrol at the s                      |
|                                                                            |                                                                                                                                                                                    |                                                                                                                                                  |                                                                |                                                                                                                                              |                                                                                                                                                                                                 |                                                                                                       |                                                              |                          |                                                                               |                                                      |                                                                    |                                       |
| Abou                                                                       | t the Private Tra                                                                                                                                                                  | ining Establish                                                                                                                                  | ment secto                                                     |                                                                                                                                              | expectations of t<br>ablishment sector                                                                                                                                                          |                                                                                                       |                                                              |                          | Context                                                                       |                                                      |                                                                    |                                       |
| n 2014                                                                     | the TEC funded 244                                                                                                                                                                 | Private Training Esta                                                                                                                            | ablishments                                                    | Training Esta                                                                                                                                |                                                                                                                                                                                                 |                                                                                                       |                                                              |                          |                                                                               | udents in total:                                     |                                                                    | 46,0                                  |
| n 2014<br>PTEs)                                                            |                                                                                                                                                                                    | Private Training Esta                                                                                                                            | ablishments                                                    | Training Esta                                                                                                                                | ablishment sector                                                                                                                                                                               | r                                                                                                     | its employment                                               | and                      | Number of stu                                                                 | udents in total:<br>uivalent full- time s            | student places:                                                    | ,                                     |
| n 2014<br>PTEs)<br>and/or \<br>The size                                    | the TEC funded 244<br>through its Student A<br>Youth Guarantee fund<br>e and characteristics of                                                                                    | Private Training Esta<br>chievement Compor<br>I.<br>of PTEs vary. Smalle                                                                         | ablishments<br>ient fund<br>er specialised                     | Training Esta<br>The governmen<br>• Work w<br>industry                                                                                       | ablishment sector<br>it expects PTEs to:<br>vith employers to ensure<br>y needs                                                                                                                 | <b>r</b><br>e provision mee                                                                           |                                                              | t and                    | Number of stu                                                                 | uivalent full- time s                                | student places:<br>Level of stud                                   | 26,7                                  |
| n 2014<br>(PTEs)<br>and/or<br>The size<br>PTEs m<br>equivale               | the TEC funded 244<br>through its Student A<br>Youth Guarantee fund<br>e and characteristics of<br>ay offer a single qual<br>ent full-time students of                             | Private Training Esta<br>chievement Compor<br>I.<br>of PTEs vary. Smalle<br>ification for fewer tha<br>(EFTS). The largest                       | ablishments<br>ent fund<br>er specialised<br>an 20<br>PTEs may | Training Esta<br>The governmen<br>• Work w<br>industry<br>• Get at-r<br>• Enable                                                             | ablishment sector<br>it expects PTEs to:<br>with employers to ensure<br>y needs<br>risk young people into a<br>Maori and Pasifika lea                                                           | <b>r</b><br>e provision mee<br>a career or furth<br>rners to progres                                  | er education                                                 |                          | Number of stu<br>Number of ec                                                 | uivalent full- time s                                |                                                                    | 26,7<br>Jy                            |
| n 2014<br>PTEs)<br>and/or<br>The size<br>PTEs m<br>equivale                | the TEC funded 244<br>through its Student A<br>Youth Guarantee fund<br>e and characteristics of<br>nay offer a single qual                                                         | Private Training Esta<br>chievement Compor<br>d.<br>of PTEs vary. Smalle<br>ification for fewer tha<br>(EFTS). The largest<br>to over a thousand | ablishments<br>ent fund<br>er specialised<br>an 20<br>PTEs may | Training Esta<br>The governmen<br>• Work w<br>industry<br>• Get at-r<br>• Enable<br>educati                                                  | ablishment sector<br>it expects PTEs to:<br>with employers to ensure<br>y needs<br>risk young people into a<br>Maori and Pasifika lea<br>ion to higher levels of le                             | <b>r</b><br>e provision mee<br>a career or furth<br>rners to progres<br>earning                       | er education                                                 |                          | Number of stu<br>Number of ec<br>Student ethr                                 | uivalent full- time s<br>icity*                      | Level of stud                                                      | 26,7<br><b>Jy</b>                     |
| n 2014<br>PTEs)<br>Ind/or<br>The size<br>PTEs m<br>equivale                | the TEC funded 244<br>through its Student A<br>Youth Guarantee fund<br>e and characteristics of<br>hay offer a single qual<br>ent full-time students of<br>range of qualifications | Private Training Esta<br>chievement Compor<br>d.<br>of PTEs vary. Smalle<br>ification for fewer tha<br>(EFTS). The largest<br>to over a thousand | ablishments<br>ent fund<br>er specialised<br>an 20<br>PTEs may | Training Esta<br>The governmen<br>• Work w<br>industry<br>• Get at-r<br>• Enable<br>educati<br>• Improve                                     | ablishment sector<br>it expects PTEs to:<br>with employers to ensure<br>y needs<br>risk young people into a<br>Maori and Pasifika lea<br>ion to higher levels of le<br>e adult literacy and nun | <b>r</b><br>e provision mee<br>a career or furth<br>rners to progres<br>earning                       | er education                                                 |                          | Number of stu<br>Number of ec<br>Student ethr<br>European                     | uivalent full- time s<br>icity*<br>53%               | Level of stud                                                      | 26,7<br><b>iy</b><br>4(               |
| n 2014<br>PTEs)<br>and/or \<br>The size<br>PTEs m<br>equivale<br>offer a r | the TEC funded 244<br>through its Student A<br>Youth Guarantee fund<br>e and characteristics of<br>hay offer a single qual<br>ent full-time students of<br>range of qualifications | Private Training Esta<br>chievement Compor<br>d.<br>of PTEs vary. Smalle<br>ification for fewer tha<br>(EFTS). The largest<br>to over a thousand | ablishments<br>ent fund<br>er specialised<br>an 20<br>PTEs may | Training Esta<br>The governmen<br>• Work w<br>industry<br>• Get at-r<br>• Enable<br>educati<br>• Improve                                     | ablishment sector<br>it expects PTEs to:<br>with employers to ensure<br>y needs<br>risk young people into a<br>Maori and Pasifika lea<br>ion to higher levels of le                             | <b>r</b><br>e provision mee<br>a career or furth<br>rners to progres<br>earning                       | er education                                                 |                          | Number of stu<br>Number of eq<br>Student ethr<br>European<br>Maori            | uivalent full- time s<br>icity*<br>53%<br>29%        | Level of stud<br>Level 1-2<br>Level 3-4                            | 46,0<br>26,7<br><b>iy</b><br>46<br>30 |
| n 2014<br>PTEs)<br>Ind/or<br>TEs m<br>quivale<br>ffer a r                  | the TEC funded 244<br>through its Student A<br>Youth Guarantee fund<br>e and characteristics of<br>hay offer a single qual<br>ent full-time students of<br>range of qualifications | Private Training Esta<br>chievement Compor<br>d.<br>of PTEs vary. Smalle<br>ification for fewer tha<br>(EFTS). The largest<br>to over a thousand | ablishments<br>ent fund<br>er specialised<br>an 20<br>PTEs may | Training Esta<br>The governmen<br>• Work w<br>industry<br>• Get at-r<br>• Enable<br>educati<br>• Improve<br>Tertiary Edu<br>The Tertiary Edu | ablishment sector<br>it expects PTEs to:<br>with employers to ensure<br>y needs<br>risk young people into a<br>Maori and Pasifika lea<br>ion to higher levels of le<br>e adult literacy and nun | r<br>e provision mee<br>a career or furth<br>rners to progres<br>earning<br>neracy<br>sets high exped | er education<br>ss from foundat                              | ion level                | Number of stu<br>Number of ec<br>Student ethr<br>European<br>Maori<br>Pacific | uivalent full- time s<br>icity*<br>53%<br>29%<br>17% | Level of stud<br>Level 1-2<br>Level 3-4<br>Level 5-6               | 26,7<br><b>iy</b><br>44<br>30         |