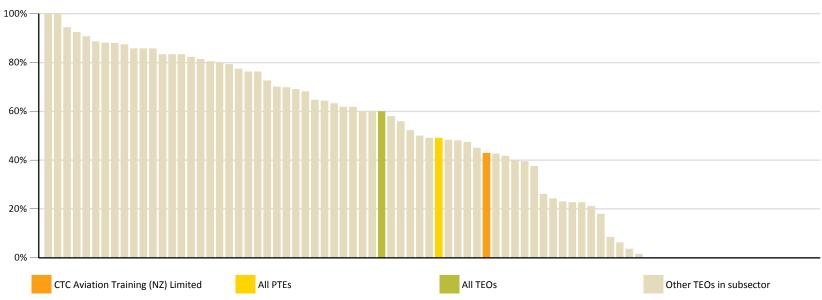

#### **Cohort-based qualification completion**

This measures the number of learners out of a starting cohort who successfully complete at the same level after a given time-frame.

|    | Name                                    | Rate |     | Name                                  | Rate   |    | Name                                   | Rate |      |    | Name                                 | Rate |      |
|----|-----------------------------------------|------|-----|---------------------------------------|--------|----|----------------------------------------|------|------|----|--------------------------------------|------|------|
|    | PTE subsector median                    | 659  | %   | PTE subsector median                  | 49%    |    | PTE subsector median                   |      | 83%  |    | PTE subsector median                 | 269  | %    |
|    | All of sector median                    | 649  | %   | All of sector median                  | 60%    |    | All of sector median                   |      | 83%  |    | All of sector median                 | 28   | %    |
| 1  | Kyrewood Equestrian Centre Limited      | 1009 | % 1 | Hungry Creek Art and Crafts Schoo     | 100%   | 1  | New Zealand Training Centre            |      | 100% | 1  | Laidlaw College Incorporated         |      | 100% |
| 1  | Manaakitanga Aotearoa Charitable        | 1009 | % 1 | Target Education                      | 100%   | 1  | North Shore Helecopter Training Ltd    |      | 100% | 2  | Patricks School of Hairdressing      |      | 88%  |
| 3  | Techtorium NZ Institute of IT Ltd       | 989  | 6 3 | International Aviation Academy of     | 94%    | 1  | Techtorium NZ Institute of IT Ltd      |      | 100% | 3  | Hungry Creek Art and Crafts School   |      | 83%  |
| 4  | Institute of Professional Legal Studies | 989  | 6 4 | New Zealand College of Chiropract     | ic 92% | 4  | Vineyard College                       |      | 99%  | 4  | NZ School of Outdoor Studies Limited |      | 83%  |
| 5  | Mahurangi Technical Institute           | 98%  | 6 5 | Toi Whakaari: NZ Drama School         | 91%    | 5  | Eastwest Coll of Intercultural Studies |      | 99%  | 5  | ACG Yoobee School of Design.         |      | 78%  |
| 6  | NZ School of Outdoor Studies Limited    | 98%  | 6 6 | 5 AIS                                 | 89%    | 6  | Safety N Action Limited                |      | 99%  | 6  | Faith Bible College                  |      | 77%  |
| 7  | EDENZ Colleges Ltd                      | 97%  | , 7 | Queenstown Resort College             | 88%    | 7  | Capital Training                       |      | 98%  | 7  | Whitecliffe College of Arts and      |      | 70%  |
| 8  | Mr Barber Training Centre               | 97%  | 5 8 | Whitireia New Zealand Limited         | 88%    | 8  | New Zealand Skydiving School Ltd       |      | 98%  | 8  | AIS                                  |      | 67%  |
| 9  | New Zealand School of Radio Limited     | 96%  | 5 9 | Good Shepherd College - Te Hepara     | a 88%  | 9  | Praxis                                 |      | 97%  | 8  | Te Roopu A lwi o Te Arawa            |      | 67%  |
| 10 | Capernwray Bible School                 | 96%  | , 1 | 1.0 Nelson Aviation College           | 86%    | 10 | Taranaki Educare                       |      | 97%  | 10 | Pacific Training Institute (PTI)     |      | 65%  |
| 11 | Taruna College                          | 95%  | . 1 | New Zealand Training Centre           | 86%    | 11 | New Zealand College of Chiropractic    |      | 97%  | 11 | Peter Minturn (NZ) Goldsmith School  |      | 63%  |
| 12 | New Zealand School of Tourism           | 94%  | 1   | South Seas Film & Television School   | 86%    | 12 | Hillary Outdoors Education Centres     |      | 97%  | 12 | New Zealand Inst of Fashion Tech Ltd |      | 62%  |
| 13 | Service Skills Centre                   | 93%  | 1   | Catholic Institute of Aotearoa NZ     | 83%    | 13 | Alpha Training Centre                  |      | 97%  | 13 | Praxis                               |      | 61%  |
| 14 | Alpha Training Centre                   | 93%  | 1   | New Zealand College of Chinese        | 83%    | 14 | North Shore Language School            |      | 97%  | 14 | Whitireia New Zealand Limited        |      | 59%  |
| 15 | South Seas Film & Television School     | 92%  | 1   | New Zealand School of Tourism         | 83%    | 15 | Mr Barber Training Centre              |      | 97%  | 15 | MSL Training Ltd                     |      | 56%  |
| 16 | Royal Business College Limited          | 92%  | 1   | L6 Te Wananga Whare Tapere O          | 82%    | 16 | Wanaka Helicopters Limited             |      | 97%  | 16 | ACG Tertiary & Careers               |      | 54%  |
| 17 | Blueprint for Learning                  | 92%  | 1   | 17 IPU New Zealand                    | 81%    | 17 | Pathways Bible and Mission College     |      | 97%  | 17 | International Travel College of NZ   |      | 54%  |
| 18 | Travel Careers & Training Limited       | 92%  | 1   | 18 Media Design School Limited        | 80%    | 18 | MSL Training Ltd                       |      | 97%  | 18 | New Zealand School of Tourism        |      | 53%  |
| 19 | Auckland East City Elim Church          | 91%  | 1   | 19 International Travel College of NZ | 80%    | 19 | Manaaki Ora                            |      | 96%  | 19 | Te Wananga Takiura                   |      | 52%  |
| 20 | Ashton Warner Nanny Academy             | 91%  | 2   | New Zealand School of Education       | 79%    | 20 | Good Shepherd College - Te Hepara      |      | 96%  | 20 | National Council of YMCAs of New     |      | 52%  |
| 21 | Te Ata Hou Trust                        | 91%  | 2   | Queens Academic Group Limited         | 78%    | 21 | Airways Training Centre                |      | 96%  | 21 | Hillary Outdoors Education Centres   |      | 50%  |
| 22 | NZ Inst of Electrolysis & Beauty        | 90%  | 2   | New Zealand Tertiary College Limit    | ed 76% | 22 | Aperfield Montessori Trust             |      | 96%  | 22 | New Zealand Management               |      | 49%  |
| 23 | Hillary Outdoors Education Centres      | 90%  | 2   | North Shore International Academ      | 76%    | 23 | Nelson Aviation College                |      | 95%  | 23 | NZ College of Massage                |      | 48%  |

**n/a values or blank fields** indicate that there is no data for the indicator for this organisation.

TEO: CTC Aviation Training (NZ) Limited

<sup>\*</sup> indicates that the data has been suppressed as one or more of the values is less than 10.