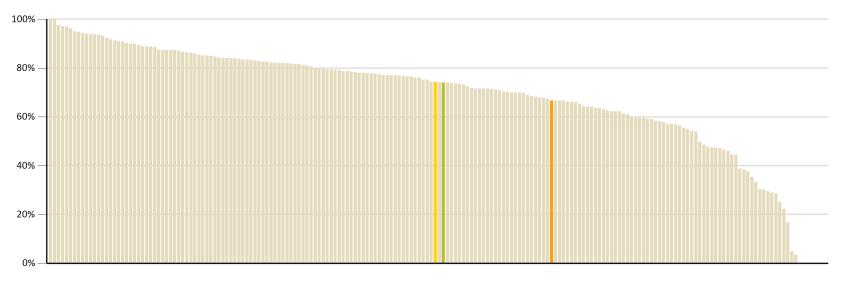

## **Student Progression to Higher Level Study**

This measure shows the proportion of students in a given year who progress to study at a higher level after completing a Level 1 to 4 Student Achievement Component funded qualification.

#### By level of study progressing from

#### **Overall TEO progression rate**

**n/a values or blank fields** indicate that there is no data for the indicator for this organisation.

\* indicates that the data has been suppressed as one or more of the values is less than 10.