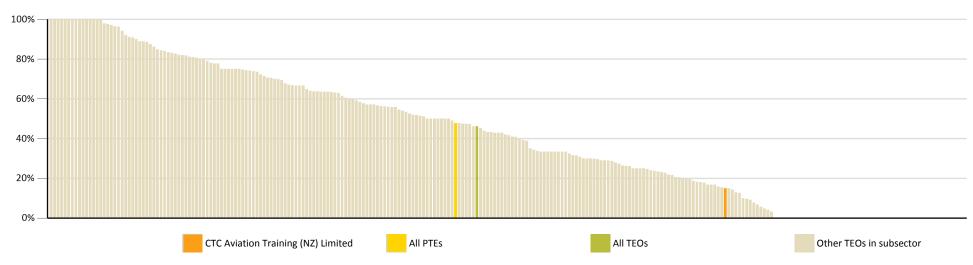

#### **Cohort-Based Qualification Completion Rate**

This measures the number of learners out of a starting cohort who complete a qualification at the same level after a given time-frame. The rate includes, based on level of study, learners who started in 2010, 2012 and 2014.

#### **All learners**

#### 2% Overall CTC Aviation Training (NZ) Limited 65% All PTEs 64% All TEOs n/a Level 8 to 10 CTC Aviation Training (NZ) Limited 66% 2010 starting cohort All PTEs 6 year: completions up to 2015 67% All TEOs n/a CTC Aviation Training (NZ) Limited Level 7 degree 73% 2010 starting cohort All PTEs 58% 6 year: completions up to 2015 All TEOs 60% Level 4 to 7 (non degree) CTC Aviation Training (NZ) Limited 74% 2012 starting cohort All PTEs 4 year: completions up to 2015 70% All TEOs 0% CTC Aviation Training (NZ) Limited Level 1 to 3 59% 2014 starting cohort All PTEs 2 year: completions up to 2015 60% All TEOs

# Overall TEO cohort-based qualification completion rate

2%

|           | Number of learners | Completion<br>Rate |
|-----------|--------------------|--------------------|
| Full-time | 170                | 0%                 |
| Part-time | 20                 | 15%                |