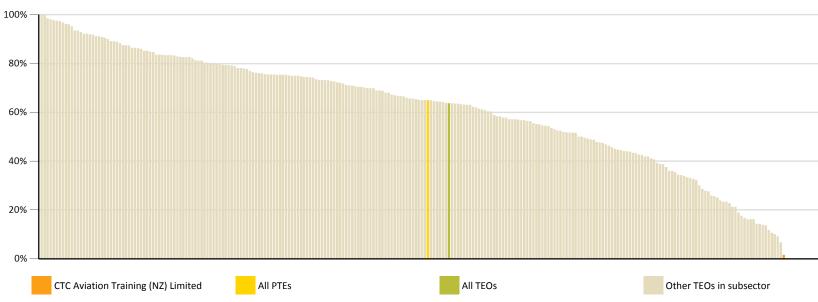

## **EFTS-Weighted Course Completion Rate**

This measure shows the proportion of Student Achievement Component funded courses that are successfully completed.

**Note**: The methodology for the EFTS-weighted course completion rate has not changed, however the rates are presented using different register groups from those used in the current report.

#### By level of study

#### 81% CTC Aviation Training (NZ) Limited 83% Overall All PTEs 83% All TEOs CTC Aviation Training (NZ) Limited 76% Level 8 to 10 All PTEs 88% All TEOs n/a CTC Aviation Training (NZ) Limited 88% Level 7 degree All PTEs 87% All TEOs 81% CTC Aviation Training (NZ) Limited Level 4 to 7 (non degree) 83% All PTEs 82% All TEOs CTC Aviation Training (NZ) Limited 81% Level 1 to 3 All PTEs 79% All TEOs

# Overall TEO EFTS-weighted course completion rate

81%

 $\ensuremath{\text{n/a}}$  values or blank fields indicate that there is no data for the indicator for this organisation.

TEO: CTC Aviation Training (NZ) Limited