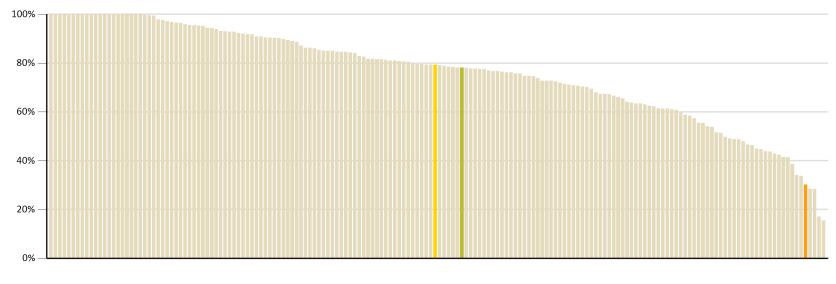

#### **First Year Retention Rate**

This rate measures, for longer qualifications, how many learners re-enrolled at the same level in the year after they enter the cohort.

#### First year retention rates of 2014 starting cohort by levels

|                           | CTC Aviation Training (NZ) Limited | 43%   |
|---------------------------|------------------------------------|-------|
| Overall                   | All PTEs                           | s 49% |
|                           | All TEOs                           | s 60% |
|                           | CTC Aviation Training (NZ) Limited | n/a   |
| Level 8 to 10             | All PTEs                           | s 74% |
|                           | All TEOs                           | s 74% |
|                           | CTC Aviation Training (NZ) Limited | n/a   |
| Level 7 degree            | All PTEs                           | s 68% |
|                           | All TEOs                           | s 73% |
|                           | CTC Aviation Training (NZ) Limited | 43%   |
| Level 4 to 7 (non degree) | All PTEs                           | s 47% |
|                           | All TEOs                           | s 49% |

#### **Overall TEO first year retention rate**

43%

 $\ensuremath{\text{n/a}}$  values or blank fields indicate that there is no data for the indicator for this organisation.

\* indicates that the data has been suppressed as one or more of the values is less than 10.