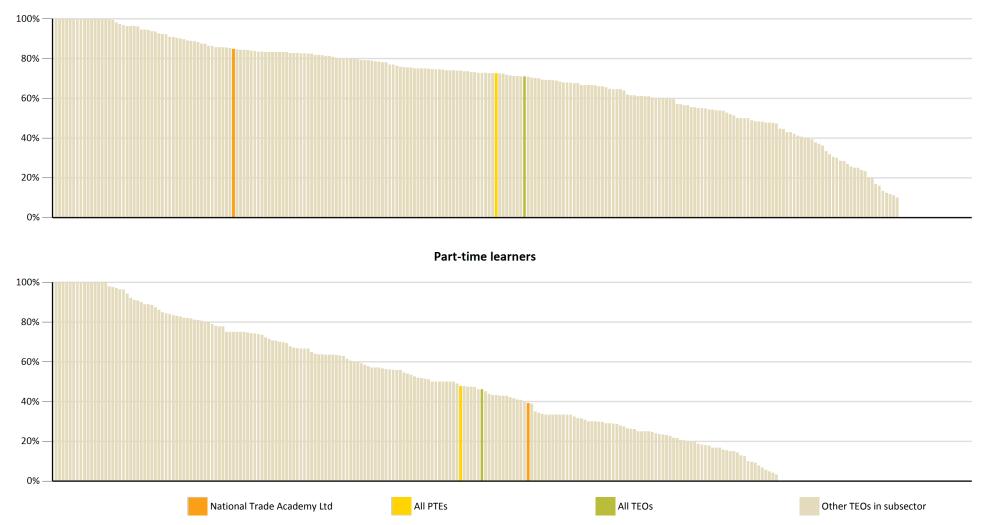

# **Cohort-Based Qualification Completion Rate**

This measures the number of learners out of a starting cohort who complete a qualification at the same level after a given time-frame. The rate includes, based on level of study, learners who started in 2010, 2012 and 2014.

|           | Number of learners | Completion<br>Rate |
|-----------|--------------------|--------------------|
| Full-time | 53                 | 85%                |
| Part-time | 107                | 39%                |

#### **Full-time learners**

#### **Part-time learners**

| Overall                   |     | 85% | Overall                   | 39% |
|---------------------------|-----|-----|---------------------------|-----|
| Level 8 to 10             | n/a |     | Level 8 to 10             | n/a |
| Level 7 degree            | n/a |     | Level 7 degree            | n/a |
| Level 4 to 7 (non degree) | n/a |     | Level 4 to 7 (non degree) | n/a |
| Level 1 to 3              |     | 85% | Level 1 to 3              | 39% |