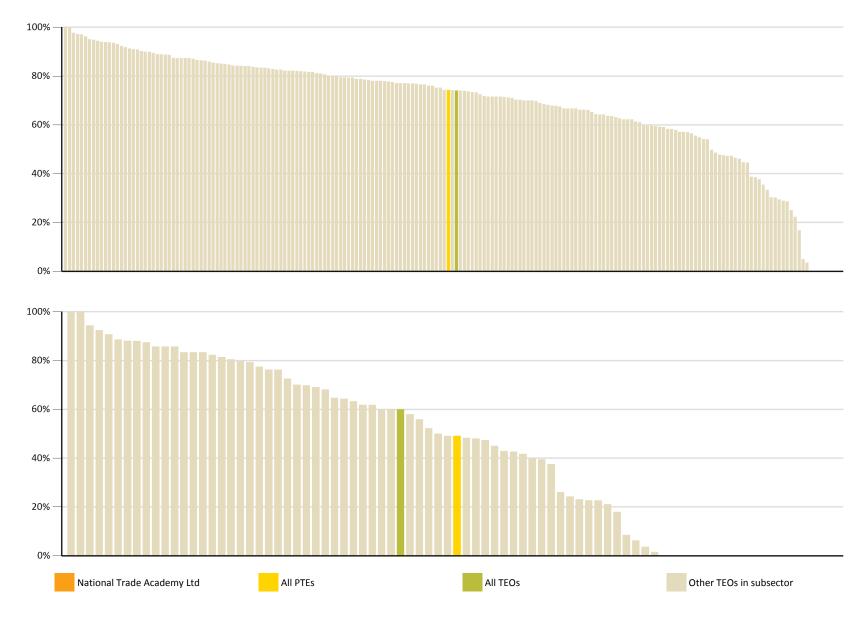

#### **Relative Results Across Educational Performance Indicators**

#### **Cohort-based qualification completion**

This measures the number of learners out of a starting cohort who successfully complete at the same level after a given time-frame.

#### First year retention rate

This rate measures, for longer qualifications, how many learners re-enrolled in the same level in the year after they enter the cohort.

#### **EFTS-weighted course completion**

This measure shows the proportion of Student Achievement Component funded courses that are successfully completed.

# Student progression to higher levels of study

This measure shows the proportion of students in a given year who progress to study at a higher level after completing a Level 1 to 4 Student Achievement Component funded qualification.