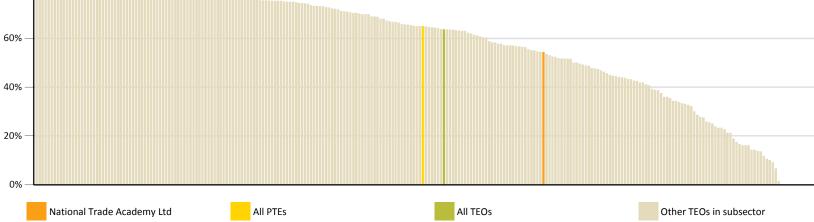

# **EFTS-Weighted Course Completion Rate**

This measure shows the proportion of Student Achievement Component funded courses that are successfully completed. **Note**: The methodology for the EFTS-weighted course completion rate has not changed, however the rates are presented using different register groups from those used in the current report.

#### By level of study

|                           | National Trade Academy Ltd | 75% |
|---------------------------|----------------------------|-----|
| Overall                   | All PTEs                   | 83% |
|                           | All TEOs                   | 83% |
|                           | National Trade Academv Ltd | n/a |
| Level 8 to 10             | All PTEs                   | 76% |
|                           | All TEOs                   | 88% |
|                           | National Trade Academv Ltd | n/a |
| Level 7 degree            | All PTEs                   | 88% |
|                           | All TEOs                   | 87% |
|                           | National Trade Academv Ltd | n/a |
| Level 4 to 7 (non degree) | All PTEs                   | 83% |
|                           | All TEOs                   | 82% |
|                           | National Trade Academv Ltd | 75% |
| Level 1 to 3              | All PTEs                   | 81% |
|                           | All TEOs                   | 79% |

Overall TEO EFTS-weighted course completion rate

75%