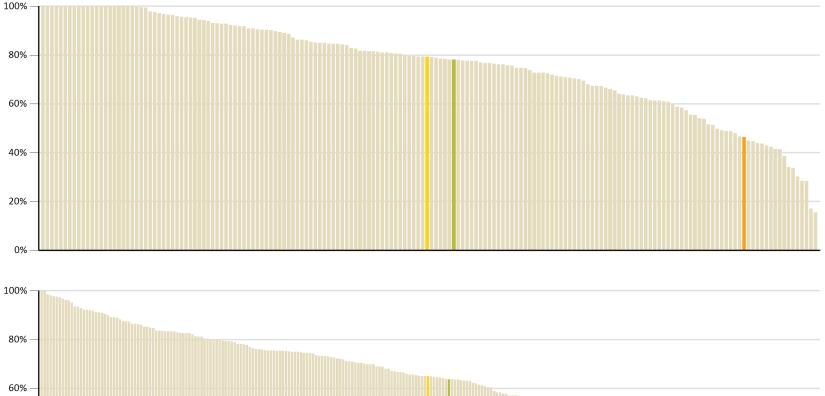

# **EFTS-Weighted Course Completion Rate**

This measure shows the proportion of Student Achievement Component funded courses that are successfully completed. **Note**: The methodology for the EFTS-weighted course completion rate has not changed, however the rates are presented using different register groups from those used in the current report.

#### By level of study

|                           | National Trade Academy Ltd | 75% |
|---------------------------|----------------------------|-----|
| Overall                   | All PTEs                   | 83% |
|                           | All TEOs                   | 83% |
|                           | National Trade Academv Ltd | n/a |
| Level 8 to 10             | All PTEs                   | 76% |
|                           | All TEOs                   | 88% |
|                           | National Trade Academv Ltd | n/a |
| Level 7 degree            | All PTEs                   | 88% |
|                           | All TEOs                   | 87% |
|                           | National Trade Academv Ltd | n/a |
| Level 4 to 7 (non degree) | All PTEs                   | 83% |
|                           | All TEOs                   | 82% |
|                           | National Trade Academv Ltd | 75% |
| Level 1 to 3              | All PTEs                   | 81% |
|                           | All TEOs                   | 79% |

Overall TEO EFTS-weighted course completion rate

75%