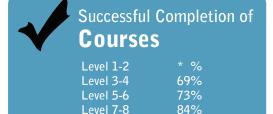

### All Private Training Establishments

Year: 2009

\*Information not available at this level

This measure shows the proportion of courses in a given year that are successfully completed.

This measure shows the proportion of students in a given year who complete a qualification.

#### Organisation Type: Private Training Establishment Year: 2009

This measure shows the proportion of courses in a given year

Qualifications All Levels of Study Level 3-4 Level 5-6 Level 9-10

Completion of

## Organisation Type: Private Training Establishment Year: 2009

This measure shows the proportion of courses in a given year that are successfully completed.