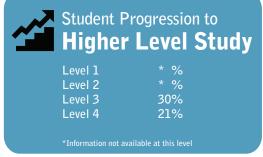

This measure shows the proportion of students in a given year who progress to study at a higher level after completing a qualification at levels 1-4.

This measure shows the proportion of students in a given year who complete a qualification or re-enrol at the same tertiary education organisation in the following year.

This measure shows the proportion of students in a given year who complete a qualification.

This measure shows the proportion of students in a given year who progress to study at a higher level after completing a qualification at levels 1 - 4.

# Student Progression to Higher Level Study

This measure shows the proportion of students in a given year who progress to study at a higher level after completing a qualification at levels 1 - 4.

This measure shows the proportion of students in a given year that complete a qualification or re-enrol at the same tertiary education organisation in the following year.