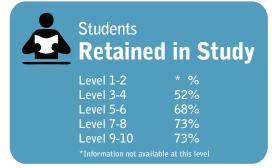

This measure shows the proportion of students in a given year who progress to study at a higher level after completing a qualification at levels 1-4.

This measure shows the proportion of students in a given year who complete a qualification or re-enrol at the same tertiary education organisation in the following year.

This measure shows the proportion of students in a given year that complete a qualification or re-enrol at the same tertiary education organisation in the following year.