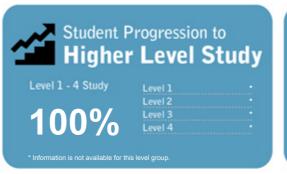

This measure shows the proportion of students in a given year who progress to study at a higher level after completing a qualification at levels 1-4.

This measure shows the proportion of students in a given year who complete a qualification or re-enrol at the same tertiary education organisation in the following year.

This measure shows the proportion of students in a given year who complete a qualification.

This measure shows the proportion of students in a given year who progress to study at a higher level after completing a qualification at levels 1 - 4.

# Student Progression to Higher Level Study

This measure shows the proportion of students in a given year who progress to study at a higher level after completing a qualification at levels 1 - 4.

This measure shows the proportion of students in a given year that complete a qualification or re-enrol at the same tertiary education organisation in the following year.