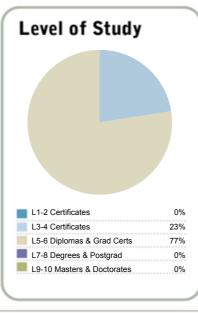

| Student ethnicity* |     | Level of study |     |
|--------------------|-----|----------------|-----|
| European           | 52% | Level 1-2      | 0%  |
| Māori              | 26% | Level 3-4      | 58% |
| Pacific            | 17% | Level 5-6      | 28% |
| Asian              | 11% | Level 7-8      | 11% |
| Other              | 4%  | Level 9-10     | 1%  |