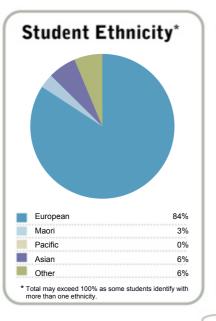

| Student ethnicity* |     | Level of study |     |
|--------------------|-----|----------------|-----|
| European           | 52% | Level 1-2      | 0%  |
| Māori              | 26% | Level 3-4      | 58% |
| Pacific            | 17% | Level 5-6      | 28% |
| Asian              | 11% | Level 7-8      | 11% |
| Other              | 4%  | Level 9-10     | 1%  |

<sup>\*</sup>Total may exceed 100% as some students identify with more than one ethnicity.

Disclaimer: The results in this report are generated from data submitted by Tertiary Education Organisations. While efforts have been made to verify the information, the Tertiary Education Commission does not attest to the accuracy or completeness of the results.