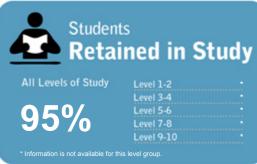

This measure shows the proportion of students in a given year who progress to study at a higher level after completing a qualification at levels 1-4.

This measure shows the proportion of students in a given year who complete a qualification or re-enrol at the same tertiary education organisation in the following year.

This measure shows the proportion of students in a given year that complete a qualification or re-enrol at the same tertiary education organisation in the following year.