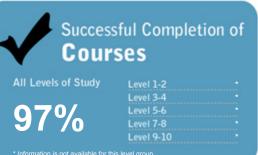

### All Private Training Establishments

Year: 2009

\*Information not available at this level

This measure shows the proportion of courses in a given year that are successfully completed.

This measure shows the proportion of students in a given year who complete a qualification.

#### Organisation Type: Private Training Establishment Year: 2009

This measure shows the proportion of courses in a given year

Qualifications All Levels of Study Level 3-4 Level 5-6 Level 9-10

Completion of

This measure shows the proportion of students in a given year who complete a qualification.

This measure shows the proportion of students in a given year who progress to study at a higher level after completing a qualification at levels 1 - 4.