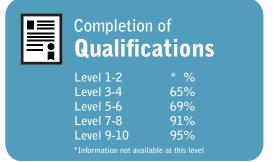

### All Private Training Establishments

Year: 2009

\*Information not available at this level

This measure shows the proportion of courses in a given year that are successfully completed.

This measure shows the proportion of students in a given year who complete a qualification.

This measure shows the proportion of students in a given year who complete a qualification.

This measure shows the proportion of students in a given year who progress to study at a higher level after completing a qualification at levels 1 - 4.

### Completion of **Qualifications**

This measure shows the proportion of students in a given year who complete a qualification.