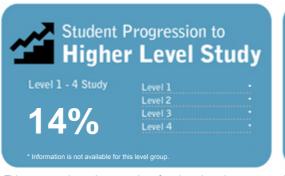

# Student Progression to Higher Level Study

This measure shows the proportion of students in a given year who progress to study at a higher level after completing a qualification at levels 1 - 4.

This measure shows the proportion of students in a given year that complete a qualification or re-enrol at the same tertiary education organisation in the following year.

This measure shows the proportion of students in a given year who progress to study at a higher level after completing a qualification at levels 1 - 4.

This measure shows the proportion of students in a given year that complete a qualification or re-enrol at the same tertiary education organisation in the following year.