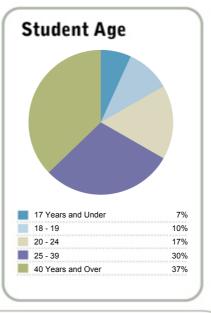

| Context                                            |        |
|----------------------------------------------------|--------|
| Number of students in total:                       | 47,715 |
| Number of equivalent full-<br>time student places: | 27,878 |

| Student ethnicity* |     | Level of study |     |
|--------------------|-----|----------------|-----|
| European           | 52% | Level 1-2      | 0%  |
| Māori              | 26% | Level 3-4      | 58% |
| Pacific            | 17% | Level 5-6      | 28% |
| Asian              | 11% | Level 7-8      | 11% |
| Other              | 4%  | Level 9-10     | 1%  |