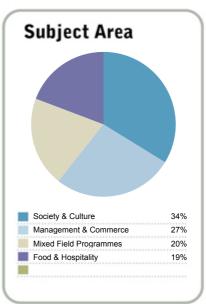

| Context                                            |        |
|----------------------------------------------------|--------|
| Number of students in total:                       | 47,715 |
| Number of equivalent full-<br>time student places: | 27,878 |

| Student ethnicity* |     | Level of study |     |
|--------------------|-----|----------------|-----|
| European           | 52% | Level 1-2      | 0%  |
| Māori              | 26% | Level 3-4      | 58% |
| Pacific            | 17% | Level 5-6      | 28% |
| Asian              | 11% | Level 7-8      | 11% |
| Other              | 4%  | Level 9-10     | 1%  |