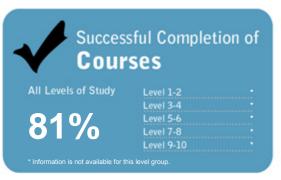

### Organisation Type: Private Training Establishment Year: 2009

This measure shows the proportion of courses in a given year that are successfully completed.

This measure shows the proportion of students in a given year who complete a qualification.

#### Organisation Type: Private Training Establishment Year: 2009

This measure shows the proportion of courses in a given year that are successfully completed.

### **Horowhenua Learning Centre**

Organisation Type: Private Training Establishment Year: 2009

This measure shows the proportion of courses in a given year that are successfully completed.