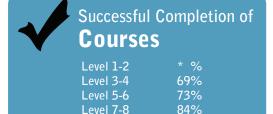

### Organisation Type: Private Training Establishment Year: 2009

This measure shows the proportion of courses in a given year that are successfully completed.

This measure shows the proportion of students in a given year who complete a qualification.

This measure shows the proportion of students in a given year who progress to study at a higher level after completing a qualification at levels 1 - 4.

This measure shows the proportion of students in a given year that complete a qualification or re-enrol at the same tertiary education organisation in the following year.