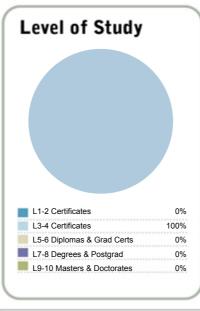

| Student ethnicity* |     | Level of study |     |
|--------------------|-----|----------------|-----|
| European           | 52% | Level 1-2      | 0%  |
| Māori              | 26% | Level 3-4      | 58% |
| Pacific            | 17% | Level 5-6      | 28% |
| Asian              | 11% | Level 7-8      | 11% |
| Other              | 4%  | Level 9-10     | 1%  |