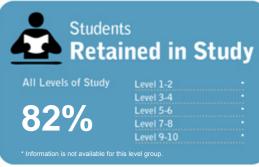

#### Students Retained in Study

This measure shows the proportion of students in a given year that complete a qualification or re-enrol at the same tertiary education organisation in the following year.