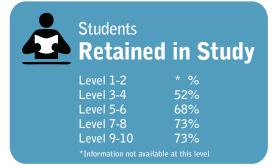

#### Students Retained in Study

This measure shows the proportion of students in a given year that complete a qualification or re-enrol at the same tertiary education organisation in the following year.

This measure shows the proportion of students in a given year who progress to study at a higher level after completing a qualification at levels 1 - 4.

This measure shows the proportion of students in a given year that complete a qualification or re-enrol at the same tertiary education organisation in the following year.

# Student Progression to Higher Level Study

This measure shows the proportion of students in a given year who progress to study at a higher level after completing a qualification at levels 1 - 4.

This measure shows the proportion of students in a given year that complete a qualification or re-enrol at the same tertiary education organisation in the following year.

# Student Progression to Higher Level Study

This measure shows the proportion of students in a given year who progress to study at a higher level after completing a qualification at levels 1 - 4.