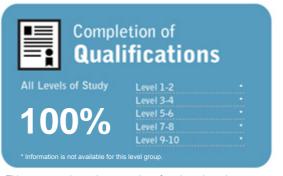

#### Completion of Qualifications

This measure shows the proportion of students in a given year who complete a qualification.

#### Completion of **Q**ualifications

This measure shows the proportion of students in a given year who complete a qualification.

### Completion of

This measure shows the proportion of students in a given year who complete a qualification.