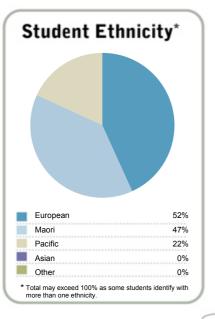

| Student ethnicity* |     | Level of study |     |
|--------------------|-----|----------------|-----|
| European           | 52% | Level 1-2      | 0%  |
| Māori              | 26% | Level 3-4      | 58% |
| Pacific            | 17% | Level 5-6      | 28% |
| Asian              | 11% | Level 7-8      | 11% |
| Other              | 4%  | Level 9-10     | 1%  |

<sup>\*</sup>Total may exceed 100% as some students identify with more than one ethnicity.

Disclaimer: The results in this report are generated from data submitted by Tertiary Education Organisations. While efforts have been made to verify the information, the Tertiary Education Commission does not attest to the accuracy or completeness of the results.