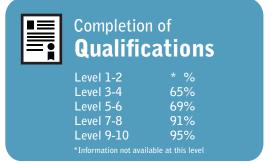

This measure shows the proportion of students in a given year who progress to study at a higher level after completing a qualification at levels 1 - 4.

This measure shows the proportion of students in a given year that complete a qualification or re-enrol at the same tertiary education organisation in the following year.