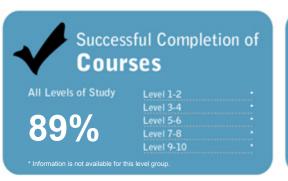

### All Private Training Establishments

Year: 2009

\*Information not available at this level

This measure shows the proportion of courses in a given year that are successfully completed.

This measure shows the proportion of students in a given year who complete a qualification.

### Completion of **Qualifications**

This measure shows the proportion of students in a given year who complete a qualification.