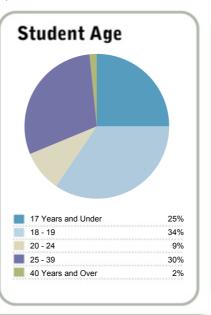

l | Study |
|-------------------|---------|-------|
|                   |         |       |
| Level 1 - 4 Study | Level 1 |       |
|                   | Level 2 |       |
| <b>n</b> 0/       | Level 3 |       |
| 0%                | Level 4 |       |

This measure shows the proportion of students in a given year who progress to study at a higher level after completing a qualification at levels 1 - 4.



This measure shows the proportion of students in a given year that complete a qualification or re-enrol at the same tertiary education organisation in the following year.

#### Context

EFTS\*: 15 Students: 31

that are successfully completed.

Further information about student characteristics may be available on the organisation's website.

\* Number of equivalent full time students











Contacts

RD 3 **NEW PLYMOUTH** 4340 New Zealand 06 752 0635

Date/Time Created: 03/09/2010 - 16:32

A Website is not available for this organisation

Disclaimer: The results in this report are generated from data submitted by Tertiary Education Organisations. While efforts have been made to verify the information, the Tertiary Education Commission does not attest to the accuracy or completeness of the results

Report Name: Alpha Training and Development Centre

Report Version: 3

Date Effective: 1 September, 2010

Page Title: Educational Performance & Contextual Information



#### **Alpha Training and Development Centre**

### Organisation Type: Private Training Establishment Year: 2009



This measure shows the proportion of courses in a given year that are successfully completed.