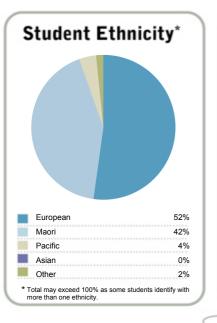

| Student ethnicity* |     | Level of study |     |
|--------------------|-----|----------------|-----|
| European           | 52% | Level 1-2      | 0%  |
| Māori              | 26% | Level 3-4      | 58% |
| Pacific            | 17% | Level 5-6      | 28% |
| Asian              | 11% | Level 7-8      | 11% |
| Other              | 4%  | Level 9-10     | 1%  |

<sup>\*</sup>Total may exceed 100% as some students identify with more than one ethnicity.

Disclaimer: The results in this report are generated from data submitted by Tertiary Education Organisations. While efforts have been made to verify the information, the Tertiary Education Commission does not attest to the accuracy or completeness of the results.