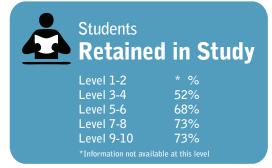

#### Students Retained in Study

This measure shows the proportion of students in a given year that complete a qualification or re-enrol at the same tertiary education organisation in the following year.

# Students Retained in Study

This measure shows the proportion of students in a given year that complete a qualification or re-enrol at the same tertiary education organisation in the following year.

|    | N                                        | ledian: | 74% |    |                                        | Median: | 71% |
|----|------------------------------------------|---------|-----|----|----------------------------------------|---------|-----|
| 45 | Whitireia Performing Arts Company        |         | 86% | 44 | International College of Camille       |         | 89% |
| 46 | New Zealand Radio Training School        |         | 86% | 45 | Peter Minturn Goldsmith School Limited |         | 88% |
| 47 | Porse ECE Training (NZ) Ltd              |         | 86% | 45 | The New Zealand School of Radio        |         | 88% |
| 48 | Solomon Group                            |         | 86% | 47 | New Zealand Career College Limited     |         | 87% |
| 49 | Excel Ministries Schl of Performing Arts |         | 86% | 48 | The Hairdressing College               |         | 87% |
| 50 | North Shore International Academy        |         | 85% | 49 | College of Law New Zealand Limited     |         | 86% |
| 51 | Queenstown Resort College                |         | 85% | 50 | National School of Aesthetics          |         | 86% |
| 52 | Bethlehem Tertiary Institute             |         | 85% | 51 | Waikato Centre for Herbal Medicine Ltd |         | 86% |
| 53 | NZ School of Acupuncture & TCM           |         | 85% | 52 | Solomon Group                          |         | 86% |
| 54 | South Pacific College of Natural Therapy |         | 85% | 53 | Community Colleges New Zealand Ltd     |         | 85% |
| 55 | Wellington Nannies College Limited       |         | 84% | 54 | ACE Training Limited                   |         | 85% |
| 56 | New Zealand Institute of Fashion Tech    |         | 84% | 55 | Ashton Warner Nanny Academy            |         | 84% |
| 57 | Faith Bible College                      |         | 83% | 56 | Te Ata Hou Trust                       |         | 83% |
| 58 | Pathways College of Bible & Mission      |         | 83% | 57 | Airways Training Centre                |         | 83% |
| 59 | Taranaki Educare Training Trust          |         | 83% | 58 | Tectra Limited                         |         | 83% |
| 60 | Phlair International College             |         | 82% | 59 | Porse ECE Training (NZ) Ltd            |         | 83% |
| 61 | Ashton Warner Nanny Academy              |         | 82% | 60 | Rangi Ruru Early Childhood College     |         | 83% |
| 62 | Te Wananga Takiura                       |         | 82% | 61 | Media Design School Limited            |         | 82% |
| 63 | Academy New Zealand - Group              |         | 82% | 62 | Wellington Nannies College Limited     |         | 82% |
| 64 | Aperfield Montessori Trust               |         | 82% | 63 | Academy New Zealand - Group            |         | 82% |
| 65 | Canterbury College of Natural Medicine   |         | 82% | 64 | Alpha Training and Development Centre  |         | 82% |