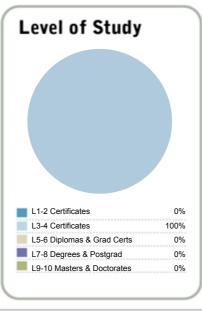

| Student ethnicity* |     | Level of study |     |
|--------------------|-----|----------------|-----|
| European           | 52% | Level 1-2      | 0%  |
| Māori              | 26% | Level 3-4      | 58% |
| Pacific            | 17% | Level 5-6      | 28% |
| Asian              | 11% | Level 7-8      | 11% |
| Other              | 4%  | Level 9-10     | 1%  |