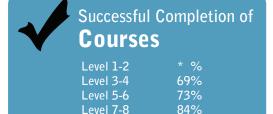

### All Private Training Establishments

Year: 2009

\*Information not available at this level

This measure shows the proportion of courses in a given year that are successfully completed.

This measure shows the proportion of students in a given year who complete a qualification.

This measure shows the proportion of students in a given year who progress to study at a higher level after completing a qualification at levels 1-4.

This measure shows the proportion of students in a given year who complete a qualification or re-enrol at the same tertiary education organisation in the following year.