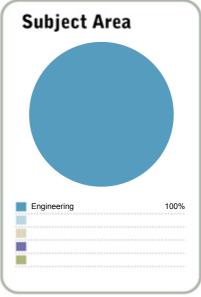

| Study |
|-------------------|---------|-------|
|                   |         |       |
| Level 1 - 4 Study | Level 1 |       |
|                   | Level 2 |       |
| <b>n</b> 0/       | Level 3 |       |
| 0%                | Level 4 |       |

This measure shows the proportion of students in a given year who progress to study at a higher level after completing a qualification at levels 1 - 4.



This measure shows the proportion of students in a given year that complete a qualification or re-enrol at the same tertiary education organisation in the following year.

#### Context

EFTS\*: 15 Students: 31

that are successfully completed.

Further information about student characteristics may be available on the organisation's website.

\* Number of equivalent full time students











Contacts

RD 3 **NEW PLYMOUTH** 4340 New Zealand 06 752 0635

Date/Time Created: 03/09/2010 - 16:32

A Website is not available for this organisation

Disclaimer: The results in this report are generated from data submitted by Tertiary Education Organisations. While efforts have been made to verify the information, the Tertiary Education Commission does not attest to the accuracy or completeness of the results

Report Name: Alpha Training and Development Centre

Report Version: 3

Date Effective: 1 September, 2010

Page Title: Educational Performance & Contextual Information



#### **Alpha Training and Development Centre**

### Organisation Type: Private Training Establishment Year: 2009



This measure shows the proportion of courses in a given year that are successfully completed.