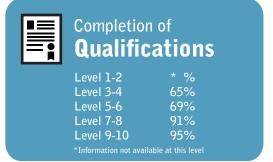

This measure shows the proportion of students in a given year who progress to study at a higher level after completing a qualification at levels 1-4.

This measure shows the proportion of students in a given year who complete a qualification or re-enrol at the same tertiary education organisation in the following year.