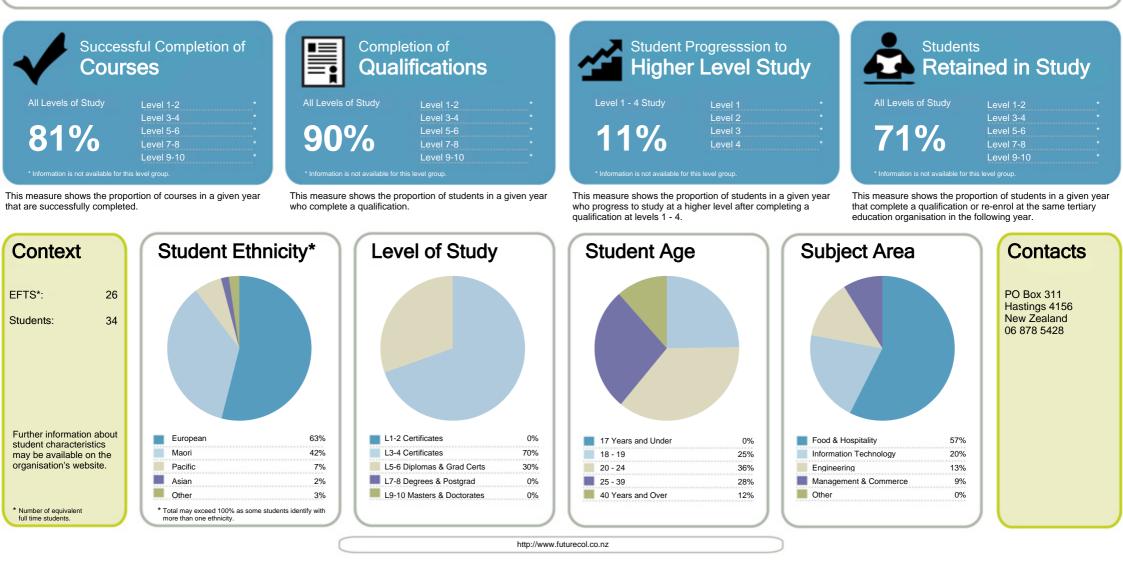

## Year: 2010

|                                                                                                                                                   | Successful Co<br>Courses                                                                                                                                                                                      | mpletion of                                                                                                                                                                                                          |                                                                                                                    | Completion<br>Qualifica                                                                                                                   |                                                                                                                                                                                                                                                                                    | Student P<br>Higher                                                                                                                                                      |                    |                                                                               |                                                                              | itudents<br>Retained                                      | d in Stud                                                 |
|---------------------------------------------------------------------------------------------------------------------------------------------------|---------------------------------------------------------------------------------------------------------------------------------------------------------------------------------------------------------------|----------------------------------------------------------------------------------------------------------------------------------------------------------------------------------------------------------------------|--------------------------------------------------------------------------------------------------------------------|-------------------------------------------------------------------------------------------------------------------------------------------|------------------------------------------------------------------------------------------------------------------------------------------------------------------------------------------------------------------------------------------------------------------------------------|--------------------------------------------------------------------------------------------------------------------------------------------------------------------------|--------------------|-------------------------------------------------------------------------------|------------------------------------------------------------------------------|-----------------------------------------------------------|-----------------------------------------------------------|
|                                                                                                                                                   | Level 1-2<br>Level 3-4                                                                                                                                                                                        | 81%<br>76%                                                                                                                                                                                                           |                                                                                                                    | Level 1-2<br>Level 3-4                                                                                                                    | 88%<br>71%                                                                                                                                                                                                                                                                         | Level 1<br>Level 2                                                                                                                                                       | * %<br>13%         |                                                                               | L                                                                            | evel 1-2<br>evel 3-4                                      | 92%<br>58%                                                |
|                                                                                                                                                   | Level 5-6<br>Level 7-8                                                                                                                                                                                        | 77%<br>84%                                                                                                                                                                                                           |                                                                                                                    | Level 5-6<br>Level 7-8<br>Level 9-10                                                                                                      | 77%<br>84%<br>88%                                                                                                                                                                                                                                                                  | Level 3<br>Level 4                                                                                                                                                       | 34%<br>20%         |                                                                               | L.                                                                           | evel 5-6<br>evel 7-8<br>evel 9-10                         | 68%<br>74%<br>75%                                         |
|                                                                                                                                                   | shows the proportion of<br>successfully completed.                                                                                                                                                            | courses in a given                                                                                                                                                                                                   |                                                                                                                    |                                                                                                                                           | n of students in a given                                                                                                                                                                                                                                                           | This measure shows the prop                                                                                                                                              | ortion of stude    |                                                                               | This measure show                                                            |                                                           | of students in a giv<br>re-enrol at the sar               |
|                                                                                                                                                   | accessially completed.                                                                                                                                                                                        |                                                                                                                                                                                                                      | year who cor                                                                                                       | mplete a qualification.                                                                                                                   |                                                                                                                                                                                                                                                                                    | year who progress to study at a qualification at levels 1 - 4.                                                                                                           | t a higher level   | after completing                                                              | tertiary education                                                           |                                                           |                                                           |
| About t<br>In 2010, th<br>Establishm                                                                                                              | the Private Trai                                                                                                                                                                                              | ndividual Private Tr<br>h its Student Achiev                                                                                                                                                                         | ment sector                                                                                                        | r Government<br>Training Esta                                                                                                             | expectations of t<br>ablishment sector<br>nt expects PTEs to:                                                                                                                                                                                                                      | a qualification at levels 1 - 4.                                                                                                                                         | t a higher level   | Context<br>Number of stu                                                      | tertiary education of                                                        | organisation in th                                        |                                                           |
| About t<br>In 2010, th<br>Establishm<br>Componer                                                                                                  | the Private Trai                                                                                                                                                                                              | ndividual Private Tr<br>h its Student Achiev                                                                                                                                                                         | ment sector                                                                                                        | r Government<br>Training Esta<br>The governmer<br>• Enable<br>employ                                                                      | expectations of t<br>ablishment sector<br>ablishment sector<br>at expects PTEs to:<br>e students to complete h<br>yment or higher-level eco                                                                                                                                        | a qualification at levels 1 - 4.<br><b>the Private</b><br>r<br>high-quality qualifications that I<br>ducation                                                            | ead to             | Context<br>Number of stu                                                      | tertiary education of<br>idents in total:<br>uivalent full- time s           | organisation in th                                        | e following year.<br>46,984<br>26,677                     |
| About t<br>In 2010, th<br>Establishm<br>Componer<br>full-time st<br>Comparing                                                                     | the Private Trai                                                                                                                                                                                              | ndividual Private Tr<br>h its Student Achiev<br>an 20 to over 1,500<br>cult due to additiona                                                                                                                         | ment sector<br>aining<br>/ement<br>equivalent                                                                      | r Government<br>Training Esta<br>The governmer<br>• Enable<br>employ<br>• Deliver<br>provisio                                             | expectations of t<br>ablishment sector<br>ablishment sector<br>at expects PTEs to:<br>e students to complete h<br>yment or higher-level econ<br>tailored learning opport<br>on and Pasifika learning                                                                               | a qualification at levels 1 - 4.<br>the Private<br>r<br>high-quality qualifications that I<br>ducation<br>rtunities, such as marae and iw<br>g enviornments and training | ead to             | Context<br>Number of stu<br>Number of eq                                      | tertiary education of<br>idents in total:<br>uivalent full- time s           | organisation in the                                       | e following year.<br>46,984<br>26,677                     |
| About t<br>In 2010, th<br>Establishm<br>Componer<br>full-time st<br>Comparing<br>some PTE                                                         | the Private Trai<br>he TEC funded 196<br>ments (PTEs) throug<br>int fund, for fewer that<br>tudent places.<br>ing PTEs may be diffic                                                                          | ndividual Private Tr<br>h its Student Achiev<br>an 20 to over 1,500<br>cult due to additiona<br>rent sizes of PTEs.                                                                                                  | ment sector<br>aining<br>/ement<br>equivalent<br>I funding for                                                     | r Government<br>Training Esta<br>The governmer<br>• Enable<br>employ<br>• Deliver<br>provisio                                             | expectations of t<br>ablishment sector<br>ablishment sector<br>at expects PTEs to:<br>e students to complete h<br>yment or higher-level econ<br>tailored learning opport                                                                                                           | a qualification at levels 1 - 4.<br>the Private<br>r<br>high-quality qualifications that I<br>ducation<br>rtunities, such as marae and iw<br>g enviornments and training | ead to             | Context<br>Number of stu<br>Number of eq<br>Student ethn                      | tertiary education of<br>idents in total:<br>uivalent full- time s<br>icity* | student places:                                           | e following year.<br>46,98<br>26,67<br><b>Idy</b><br>09   |
| About t<br>In 2010, th<br>Establishm<br>Componer<br>full-time st<br>Comparing<br>some PTE<br>The nature<br>performan                              | the Private Trai<br>he TEC funded 196<br>ments (PTEs) throug<br>int fund, for fewer tha<br>tudent places.<br>Ig PTEs may be diffic<br>Es, and also the diffe<br>e of enrolments at a<br>nce as well as the qu | ndividual Private Tr<br>h its Student Achiev<br>an 20 to over 1,500<br>cult due to additiona<br>rent sizes of PTEs.<br>specific PTE will inf<br>ality of the provisior                                               | ment sector<br>aining<br>vement<br>equivalent<br>I funding for<br>luence its<br>n. For                             | r Government<br>Training Esta<br>The governmer<br>• Enable<br>employ<br>• Deliver<br>provisio<br>• Provide                                | expectations of t<br>ablishment sector<br>ablishment sector<br>at expects PTEs to:<br>e students to complete h<br>yment or higher-level econ<br>tailored learning opport<br>on and Pasifika learning                                                                               | a qualification at levels 1 - 4.<br>the Private<br>r<br>high-quality qualifications that I<br>ducation<br>rtunities, such as marae and iw<br>g enviornments and training | ead to             | Context<br>Number of stu<br>Number of eq<br>Student ethn<br>European          | idents in total:<br>uivalent full- time s<br>icity*                          | student places:<br>Level of stu<br>Level 1-2              | e following year.<br>46,984<br>26,677                     |
| About t<br>In 2010, th<br>Establishm<br>Componer<br>full-time st<br>Comparing<br>some PTE<br>The nature<br>performan<br>example, p<br>or family c | the Private Trai<br>he TEC funded 196<br>ments (PTEs) throug<br>int fund, for fewer that<br>tudent places.<br>Ing PTEs may be diffic<br>Es, and also the diffe<br>re of enrolments at a                       | ndividual Private Tr<br>h its Student Achiev<br>an 20 to over 1,500<br>cult due to additiona<br>rent sizes of PTEs.<br>specific PTE will inf<br>ality of the provisior<br>nural students ofter<br>nnot devote as muc | ment sector<br>aining<br>vement<br>equivalent<br>I funding for<br>luence its<br>h. For<br>have work<br>th time and | The government<br>Training Esta<br>The governmer<br>Enable<br>employ<br>Deliver<br>provise<br>Provide<br>Tertiary Edu<br>The Tertiary Edu | expectations of t<br>ablishment sector<br>ablishment sector<br>at expects PTEs to:<br>e students to complete h<br>yment or higher-level ec<br>trailored learning oppor<br>on and Pasifika learning<br>e speicalised qualification<br>ucation Strategy<br>ducation Strategy calls f | a qualification at levels 1 - 4.<br>the Private<br>r<br>high-quality qualifications that I<br>ducation<br>rtunities, such as marae and iw<br>g enviornments and training | ead to<br>vi-based | Context<br>Number of stu<br>Number of eq<br>Student ethn<br>European<br>Maori | idents in total:<br>uivalent full- time s<br>icity*<br>52%<br>25%            | student places:<br>Level of stu<br>Level 1-2<br>Level 3-4 | e following year.<br>46,984<br>26,671<br>Idy<br>0%<br>55% |

## The College of Future Learning NZ Ltd Organisation Type: Private Training Establishment

Year: 2010

www.tec.govt.nz

## The College of Future Learning NZ Ltd

Median: 81%

Successful Completion of Courses

who complete a qualification.

Completion of Qualifications

This measure shows the proportion of students in a given year