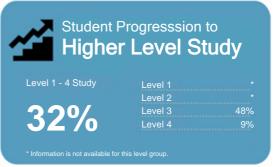

This measure shows the proportion of students in a given year who progress to study at a higher level after completing a qualification at levels 1 - 4.

Level 4

This measure shows the proportion of students in a given year that complete a qualification or re-enrol at the same tertiary education organisation in the following year.

### Student Progresssion to Higher Level Study

This measure shows the proportion of students in a given year who progress to study at a higher level after completing a qualification at levels 1 - 4.

This measure shows the proportion of students in a given year that complete a qualification or re-enrol at the same tertiary education organisation in the following year.