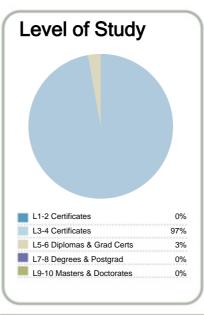

#### Context

EFTS\*: 362 Students: 902

Further information about student characteristics may be available on the organisation's website.

\* Number of equivalent full time students.

http://www.adventureeducation.co.nz