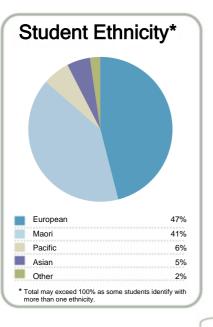

\*Total may exceed 100% as some students identify with more than one ethnicity.

Disclaimer: The results in this report are generated from data submitted by Tertiary Education Organisations. While efforts have been made to verify the information, the Tertiary Education Commission does not attest to the accuracy or completeness of the results.