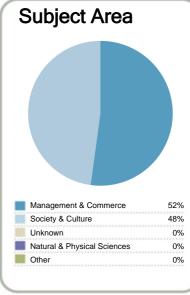

#### Context

Year: 2010

Number of students in total: 46,984

Number of equivalent full- time student places: 26,677

| Student ethnicity* |     | Level of study |     |
|--------------------|-----|----------------|-----|
| European           | 52% | Level 1-2      | 0%  |
| Maori              | 25% | Level 3-4      | 55% |
| Pacific            | 17% | Level 5-6      | 30% |
| Asian              | 13% | Level 7-8      | 14% |
| Other              | 4%  | Level 9-10     | 1%  |