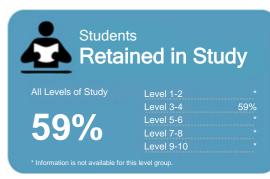

#### Context

EFTS\*: 362 Students: 902

Further information about student characteristics may be available on the organisation's website.

\* Number of equivalent full time students.

http://www.adventureeducation.co.nz