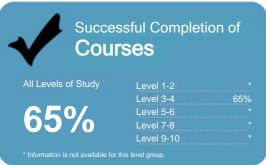

#### **Adventure Education**

Organisation Type: **Private Training Establishment** Year: **2010** 

| This measure shows the proportion of courses in a given year |  |
|--------------------------------------------------------------|--|
| that are successfully completed                              |  |

#### **Adventure Education**

Organisation Type: **Private Training Establishment** Year: **2010** 

This measure shows the proportion of courses in a given year that are successfully completed.

#### **Adventure Education**

Organisation Type: Private Training Establishment

Year: 2010

This measure shows the proportion of courses in a given year that are successfully completed.