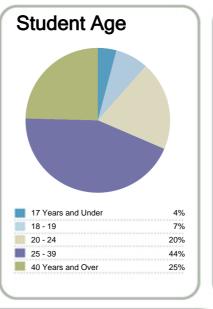

#### Context

EFTS\*: 362 Students: 902

Further information about student characteristics may be available on the organisation's website.

\* Number of equivalent full time students.

http://www.adventureeducation.co.nz