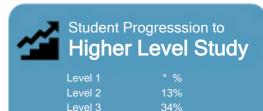

This measure shows the proportion of students in a given year who progress to study at a higher level after completing a qualification at levels 1 - 4.

Level 4

This measure shows the proportion of students in a given year that complete a qualification or re-enrol at the same tertiary education organisation in the following year.

This measure shows the proportion of students in a given year who complete a qualification.

This measure shows the proportion of students in a given year who progress to study at a higher level after completing a qualification at levels 1 - 4.

### Student Progresssion to Higher Level Study

This measure shows the proportion of students in a given year who progress to study at a higher level after completing a qualification at levels 1 - 4.

This measure shows the proportion of students in a given year that complete a qualification or re-enrol at the same tertiary education organisation in the following year.