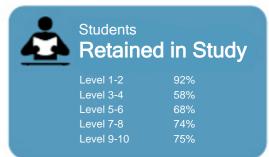

This measure shows the proportion of students in a given year that complete a qualification or re-enrol at the same tertiary education organisation in the following year.

### Student Progresssion to Higher Level Study

This measure shows the proportion of students in a given year who progress to study at a higher level after completing a qualification at levels 1 - 4.

This measure shows the proportion of students in a given year that complete a qualification or re-enrol at the same tertiary education organisation in the following year.

This measure shows the proportion of students in a given year that complete a qualification or re-enrol at the same tertiary education organisation in the following year.

|    | •                                       |        |     |                                          |             | qua | lification at levels 1 - 4.            |         |     | education organisation in the following year. |         |     |
|----|-----------------------------------------|--------|-----|------------------------------------------|-------------|-----|----------------------------------------|---------|-----|-----------------------------------------------|---------|-----|
|    | Media                                   | n: 81% |     |                                          | Median: 75% |     |                                        | Median: | 22% |                                               | Median: | 69% |
| 22 | Mahurangi Technical Institute           | 93%    | 5 1 | Peter Minturn (NZ) Goldsmith School      | 100%        | 22  | Information Technology Training Inst.  |         | 50% | 22 Mr Barber Training Centre                  |         | 89% |
| 23 | National College of Security Personnel  | 93%    | 5 1 | Rangi Ruru Early Childhood College       | 100%        | 22  | Metro Training Services (MTS)          |         | 50% | 23 Sir George Seymour College                 |         | 88% |
| 24 | Carey Baptist College                   | 93%    | 5 1 | Stott's Cengage Education                | 100%        | 22  | NZIH                                   |         | 50% | 24 Queenstown Resort College                  |         | 88% |
| 25 | Ashton Warner Nanny Academy             | 93%    | 5 1 | Taranaki Educare                         | 100%        | 22  | Peter Minturn (NZ) Goldsmith School    |         | 50% | 25 New Zealand School of Radio Limited        |         | 88% |
| 26 | South Seas Film & Television School Ltd | 93%    | 5 1 | Te Wananga Whare Tapere O Takitimu       | 100%        | 22  | Taranaki Educare                       |         | 50% | 26 New Zealand Training Centre                |         | 87% |
| 27 | Nelson Technical Institute Ltd          | 92%    | 5 1 | The Film School                          | 100%        | 27  | Sir George Seymour College             |         | 49% | 27 Faith Bible College                        |         | 86% |
| 28 | NZ Institute of Education 2007 Limited  | 92%    | 5 1 | The Hairdressing College                 | 100%        | 28  | Fashion and Faces International        |         | 49% | 28 Solomon Group                              |         | 86% |
| 29 | Airways Training Centre                 | 92%    | 5 1 | Tipu Ora                                 | 100%        | 29  | Rapu Ki Rua Institute                  |         | 48% | 29 The National School of Aesthetics          |         | 85% |
| 30 | Target Education                        | 92%    | 5 1 | Whitecliffe College of Arts and Design   | 100%        | 30  | Land Based Training Limited            |         | 44% | 30 Excel Ministries - Performing Arts         |         | 85% |
| 31 | Te Wananga Whare Tapere O Takitimu      | 91%    | 5 1 | Whitireia Performing Arts Company Ltd    | 100%        | 30  | Waikato School of Hairdressing Limited |         | 44% | 31 The Hairdressing College                   |         | 85% |
| 32 | Pacific Int Hotel Management School Ltd | 91%    | 32  | Agriculture New Zealand                  | 99%         | 32  | ATC New Zealand                        |         | 44% | 32 Rangi Ruru Early Childhood College         |         | 85% |
| 33 | Faith Bible College                     | 91%    | 33  | NZ Inst of Electrolysis & Beauty Therapy | 99%         | 33  | Fairview Educational Services Limited  |         | 43% | 33 New Zealand College of Chinese Medicine    |         | 85% |
| 34 | Sir George Seymour College              | 90%    | 34  | New Zealand School of Education Limited  | 99%         | 34  | New Zealand Management Academies       |         | 43% | 34 Design and Arts College of NZ Ltd          |         | 84% |
| 35 | Porse ECE Training (NZ) Limited         | 90%    | 35  | Alpha Training Centre                    | 97%         | 35  | Hair to Train                          |         | 43% | 35 Alpha Training Centre                      |         | 84% |
| 36 | Bethlehem Institute Limited             | 90%    | 36  | Ministry Training College Of Nz          | 96%         | 36  | Excel Ministries - Performing Arts     |         | 41% | 36 Peter Minturn (NZ) Goldsmith School        |         | 83% |
| 37 | Alpha Training Centre                   | 90%    | 37  | Elliott Hairdressing Training Centre Ltd | 96%         | 37  | NZ Institute of Education 2007 Limited |         | 40% | 37 NZ School of Acupuncture & TCM             |         | 83% |
| 38 | New Zealand College of Chinese Medicine | 89%    | 38  | Mr Barber Training Centre                | 96%         | 38  | The Hairdressing College               |         | 40% | 38 Rapu Ki Rua Institute                      |         | 82% |
| 39 | Techtorium NZ Institute of IT Ltd       | 89%    | 39  | People Potential Limited                 | 95%         | 39  | Winters School of Hairdressing 2008    |         | 39% | 39 Ardmore Flying School                      |         | 82% |
| 40 | English Teaching College                | 89%    | 40  | NZ School of Outdoor Studies Limited     | 95%         | 40  | New Zealand Welding School             |         | 39% | 40 Kyrewood Equestrian Centre Limited         |         | 82% |
| 41 | New Zealand Tertiary College Limited    | 88%    | 41  | Sir George Seymour College               | 95%         | 41  | Headquarters Hairdressing Academy Ltd  |         | 38% | 41 Lifeway College                            |         | 81% |
| 42 | Taruna College                          | 88%    | 42  | The Learning Connexion Limited           | 94%         | 42  | Academy Group (NZ) Limited             |         | 36% | 42 Wellington Nannies College Limited         |         | 81% |