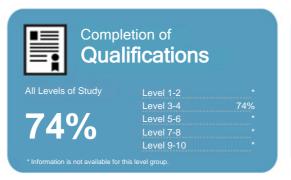

This measure shows the proportion of students in a given year who complete a qualification.

This measure shows the proportion of students in a given year who progress to study at a higher level after completing a qualification at levels 1 - 4.

### Completion of **Qualifications**

This measure shows the proportion of students in a given year who complete a qualification.

### Completion of **Qualifications**

This measure shows the proportion of students in a given year who complete a qualification.

This measure shows the proportion of students in a given year who progress to study at a higher level after completing a qualification at levels 1 - 4.