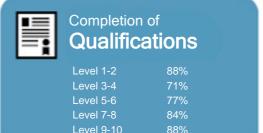

### Completion of **Qualifications**

This measure shows the proportion of students in a given year who complete a qualification.

### Completion of **Qualifications**

This measure shows the proportion of students in a given year who complete a qualification.

This measure shows the proportion of students in a given year who progress to study at a higher level after completing a qualification at levels 1 - 4.