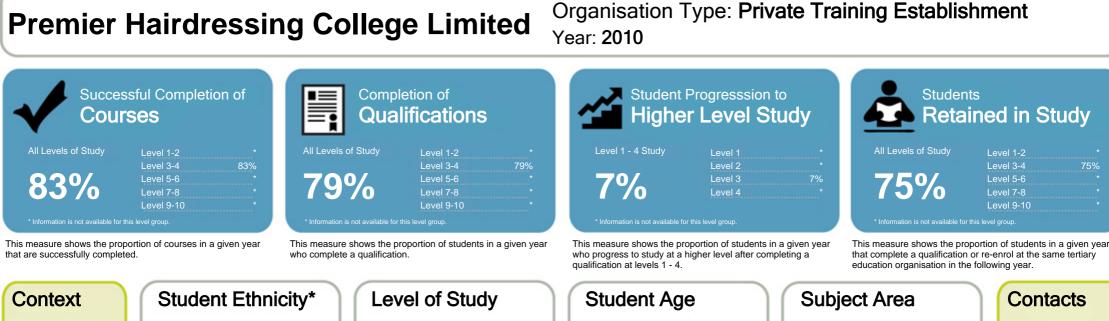

### Premier Hairdressing College Limited

Median: 81%

Organisation Type: **Private Training Establishment** Year: **2010** 

Median: 22%

Successful Completion of Courses

This measure shows the proportion of courses in a given year that are successfully completed.

This measure shows the proportion of students in a given year who complete a qualification.

|   | Ν                                       | ledian: 75% |
|---|-----------------------------------------|-------------|
| 1 | Action Adventure                        | 100%        |
| 1 | AIS St Helens                           | 100%        |
| 1 | AMES Training and Resource Centre Ltd   | 100%        |
| 1 | Anamata PTE - Whakatane                 | 100%        |
| 1 | Ardmore Flying School                   | 100%        |
| 1 | Aromaflex Academy                       | 100%        |
| 1 | Bay of Plenty College of Homeopathy Ltd | 100%        |
| 1 | Canterbury College of Natural Medicine  | 100%        |
| 1 | Carey Baptist College                   | 100%        |
| 1 | College of Law NZ                       | 100%        |
| 1 | Corporate Academy Group                 | 100%        |
| 1 | Eastwest Coll of Intercultural Studies  | 100%        |
| 1 | EDENZ Colleges Ltd                      | 100%        |
| 1 | English Teaching College                | 100%        |
| 1 | Faith Bible College                     | 100%        |
| 1 | Manaakitanga Aotearoa Charitable Trust  | 100%        |
| 1 | New Zealand College of Chinese Medicine | 100%        |
| 1 | New Zealand School of Radio Limited     | 100%        |
| 1 | NZ School of Acupuncture & TCM          | 100%        |
| 1 | Pacific Int Hotel Management School Ltd | 100%        |
| 1 | Pathways Bible and Mission College      | 100%        |

This measure shows the proportion of students in a given year who progress to study at a higher level after completing a qualification at levels 1 - 4.

| 1  | Eastwest Coll of Intercultural Studies | 100% |   |
|----|----------------------------------------|------|---|
| 1  | ICA                                    | 100% |   |
| 3  | Natcoll Design Technology              | 83%  |   |
| 4  | Hungry Creek Art and Crafts School     | 74%  |   |
| 5  | AMES Training and Resource Centre Ltd  | 74%  |   |
| 6  | Whitecliffe College of Arts and Design | 69%  |   |
| 7  | English Teaching College               | 67%  |   |
| 7  | New Zealand Tertiary College Limited   | 67%  |   |
| 9  | Advance Training Centres               | 65%  |   |
| 10 | Raffles College of Design and Commerce | 64%  | 1 |
| 11 | Te Kura Motuhake o Te Ataarangi Inc    | 60%  | 1 |
| 12 | Learning Post Ltd                      | 60%  | 1 |
| 13 | Ministry Training College Of Nz        | 60%  | 1 |
| 14 | Action Adventure                       | 58%  | 1 |
| 15 | International Travel College of NZ     | 58%  | 1 |
| 16 | Te Wananga Takiura                     | 58%  | 1 |
| 17 | Alphacrucis Limited                    | 55%  | 1 |
| 18 | Faith Bible College                    | 55%  | 1 |
| 19 | Manaakitanga Aotearoa Charitable Trust | 52%  | 1 |
| 20 | Martin-Hautus                          | 51%  | 2 |
| 21 | Design and Arts College of NZ Ltd      | 51%  | 2 |
|    |                                        |      |   |

This measure shows the proportion of students in a given year that complete a qualification or re-enrol at the same tertiary education organisation in the following year.

Median: 69%

| 1  | Air New Zealand Aviation Institute       | 100% |
|----|------------------------------------------|------|
| 1  | Horowhenua Learning Centre               | 100% |
| 1  | KAAT Trust                               | 100% |
| 1  | Land Based Training Limited              | 100% |
| 1  | Manaakitanga Aotearoa Charitable Trust   | 100% |
| 1  | South Pacific Bible College              | 100% |
| 1  | Trade Education Limited                  | 100% |
| 8  | The Film School                          | 98%  |
| 9  | Elliott Hairdressing Training Centre Ltd | 97%  |
| 10 | Ruraltec Limited                         | 97%  |
| 11 | NZ School of Outdoor Studies Limited     | 96%  |
| 12 | Eastwest Coll of Intercultural Studies   | 95%  |
| 13 | NZ Inst of Electrolysis & Beauty Therapy | 95%  |
| 14 | Mahurangi Technical Institute            | 95%  |
| 15 | Blueprint for Learning                   | 93%  |
| 16 | New Zealand Radio Training School        | 92%  |
| 17 | New Zealand College of Chiropractic      | 91%  |
| 18 | NZ Institute of Education 2007 Limited   | 91%  |
| 19 | South Seas Film & Television School Ltd  | 91%  |
| 20 | AMES Training and Resource Centre Ltd    | 90%  |
| 21 | EDENZ Colleges Ltd                       | 90%  |
|    |                                          |      |

## Premier Hairdressing College Limited

Successful Completion of

Modian: 81%

This measure shows the proportion of courses in a given year that are successfully completed.

Courses

|    |                                         | Median: | 81% |    |     |
|----|-----------------------------------------|---------|-----|----|-----|
| 22 | Mahurangi Technical Institute           |         | 93% | 1  | Pe  |
| 23 | National College of Security Personnel  |         | 93% | 1  | Ra  |
| 24 | Carey Baptist College                   |         | 93% | 1  | St  |
| 25 | Ashton Warner Nanny Academy             |         | 93% | 1  | Та  |
| 26 | South Seas Film & Television School Ltd |         | 93% | 1  | Te  |
| 27 | Nelson Technical Institute Ltd          |         | 92% | 1  | Th  |
| 28 | NZ Institute of Education 2007 Limited  |         | 92% | 1  | T۲  |
| 29 | Airways Training Centre                 |         | 92% | 1  | Tij |
| 30 | Target Education                        |         | 92% | 1  | W   |
| 31 | Te Wananga Whare Tapere O Takitimu      |         | 91% | 1  | W   |
| 32 | Pacific Int Hotel Management School Ltd |         | 91% | 32 | Ag  |
| 33 | Faith Bible College                     |         | 91% | 33 | NZ  |
| 34 | Sir George Seymour College              |         | 90% | 34 | Ne  |
| 35 | Porse ECE Training (NZ) Limited         |         | 90% | 35 | AI  |
| 36 | Bethlehem Institute Limited             |         | 90% | 36 | Mi  |
| 37 | Alpha Training Centre                   |         | 90% | 37 | EI  |
| 38 | New Zealand College of Chinese Medicine |         | 89% | 38 | M   |
| 39 | Techtorium NZ Institute of IT Ltd       |         | 89% | 39 | Pe  |
| 40 | English Teaching College                |         | 89% | 40 | NZ  |
| 41 | New Zealand Tertiary College Limited    |         | 88% | 41 | Si  |
| 42 | Taruna College                          |         | 88% | 42 | T٢  |

Completion of **Qualifications** 

This measure shows the proportion of students in a given year who complete a qualification.

|    |                                          | Median: | 75%  |
|----|------------------------------------------|---------|------|
| 1  | Peter Minturn (NZ) Goldsmith School      |         | 100% |
| 1  | Rangi Ruru Early Childhood College       |         | 100% |
| 1  | Stott's Cengage Education                |         | 100% |
| 1  | Taranaki Educare                         |         | 100% |
| 1  | Te Wananga Whare Tapere O Takitimu       |         | 100% |
| 1  | The Film School                          |         | 100% |
| 1  | The Hairdressing College                 |         | 100% |
| 1  | Tipu Ora                                 |         | 100% |
| 1  | Whitecliffe College of Arts and Design   |         | 100% |
| 1  | Whitireia Performing Arts Company Ltd    |         | 100% |
| 32 | Agriculture New Zealand                  |         | 99%  |
| 33 | NZ Inst of Electrolysis & Beauty Therapy |         | 99%  |
| 34 | New Zealand School of Education Limited  |         | 99%  |
| 35 | Alpha Training Centre                    |         | 97%  |
| 36 | Ministry Training College Of Nz          |         | 96%  |
| 37 | Elliott Hairdressing Training Centre Ltd |         | 96%  |
| 38 | Mr Barber Training Centre                |         | 96%  |
| 39 | People Potential Limited                 |         | 95%  |
| 40 | NZ School of Outdoor Studies Limited     |         | 95%  |
| 41 | Sir George Seymour College               |         | 95%  |
| 42 | The Learning Connexion Limited           |         | 94%  |

Year: 2010

Organisation Type: Private Training Establishment

Median: 22%

This measure shows the proportion of students in a given year who progress to study at a higher level after completing a qualification at levels 1 - 4.

This measure shows the proportion of students in a given year that complete a qualification or re-enrol at the same tertiary education organisation in the following year.

|    | Me                                      | dian: | 69% |
|----|-----------------------------------------|-------|-----|
| 22 | Mr Barber Training Centre               |       | 89% |
| 23 | Sir George Seymour College              |       | 88% |
| 24 | Queenstown Resort College               |       | 88% |
| 25 | New Zealand School of Radio Limited     |       | 88% |
| 26 | New Zealand Training Centre             |       | 87% |
| 27 | Faith Bible College                     |       | 86% |
| 28 | Solomon Group                           |       | 86% |
| 29 | The National School of Aesthetics       |       | 85% |
| 30 | Excel Ministries - Performing Arts      |       | 85% |
| 31 | The Hairdressing College                |       | 85% |
| 32 | Rangi Ruru Early Childhood College      |       | 85% |
| 33 | New Zealand College of Chinese Medicine |       | 85% |
| 34 | Design and Arts College of NZ Ltd       |       | 84% |
| 35 | Alpha Training Centre                   |       | 84% |
| 36 | Peter Minturn (NZ) Goldsmith School     |       | 83% |
| 37 | NZ School of Acupuncture & TCM          |       | 83% |
| 38 | Rapu Ki Rua Institute                   |       | 82% |
| 39 | Ardmore Flying School                   |       | 82% |
| 40 | Kyrewood Equestrian Centre Limited      |       | 82% |
| 41 | Lifeway College                         |       | 81% |
| 42 | Wellington Nannies College Limited      |       | 81% |
|    |                                         |       |     |