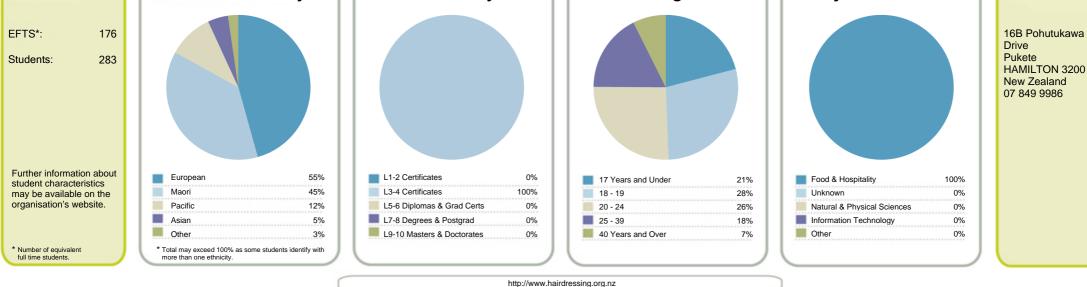

#### Year: 2010

|                                                                                                                                                                                                          | ccessful Corr<br>D <b>UISES</b>                                                                                                                                                     | pletion of                                                                                                                                                                                            |                                                                                                                             | Completion<br>Qualific                                                                                               |                                                                                                                                                                                                                                                                                                              | Student F<br>Highe                                                                                                                                                                                   | <sup>o</sup> rogresssi<br><b>r Level</b> |                                                                                 |                                                                                                 | tudents<br>Retained                                       | d in Stud                                                      |
|----------------------------------------------------------------------------------------------------------------------------------------------------------------------------------------------------------|-------------------------------------------------------------------------------------------------------------------------------------------------------------------------------------|-------------------------------------------------------------------------------------------------------------------------------------------------------------------------------------------------------|-----------------------------------------------------------------------------------------------------------------------------|----------------------------------------------------------------------------------------------------------------------|--------------------------------------------------------------------------------------------------------------------------------------------------------------------------------------------------------------------------------------------------------------------------------------------------------------|------------------------------------------------------------------------------------------------------------------------------------------------------------------------------------------------------|------------------------------------------|---------------------------------------------------------------------------------|-------------------------------------------------------------------------------------------------|-----------------------------------------------------------|----------------------------------------------------------------|
|                                                                                                                                                                                                          | vel 1-2                                                                                                                                                                             | 81%                                                                                                                                                                                                   |                                                                                                                             | Level 1-2                                                                                                            | 88%                                                                                                                                                                                                                                                                                                          | Level 1                                                                                                                                                                                              | * %                                      |                                                                                 |                                                                                                 | evel 1-2                                                  | 92%                                                            |
|                                                                                                                                                                                                          | vel 3-4                                                                                                                                                                             | 76%                                                                                                                                                                                                   |                                                                                                                             | Level 3-4                                                                                                            | 71%                                                                                                                                                                                                                                                                                                          | Level 2                                                                                                                                                                                              | 13%                                      |                                                                                 |                                                                                                 | evel 3-4                                                  | 58%                                                            |
|                                                                                                                                                                                                          | vel 5-6                                                                                                                                                                             | 77%                                                                                                                                                                                                   |                                                                                                                             | Level 5-6                                                                                                            | 77%                                                                                                                                                                                                                                                                                                          | Level 3                                                                                                                                                                                              | 34%                                      |                                                                                 |                                                                                                 | evel 5-6                                                  | 68%                                                            |
| Lev                                                                                                                                                                                                      | vel 7-8                                                                                                                                                                             | 84%                                                                                                                                                                                                   |                                                                                                                             | Level 7-8<br>Level 9-10                                                                                              | 84%<br>88%                                                                                                                                                                                                                                                                                                   | Level 4                                                                                                                                                                                              | 20%                                      |                                                                                 |                                                                                                 | evel 7-8<br>evel 9-10                                     | 74%<br>75%                                                     |
|                                                                                                                                                                                                          |                                                                                                                                                                                     |                                                                                                                                                                                                       |                                                                                                                             |                                                                                                                      | on of students in a given                                                                                                                                                                                                                                                                                    |                                                                                                                                                                                                      | portion of stude                         |                                                                                 | This measure sho                                                                                |                                                           |                                                                |
| About the P                                                                                                                                                                                              | Private Train                                                                                                                                                                       | dividual Private Tr                                                                                                                                                                                   | ment sector                                                                                                                 | Government<br>Training Est                                                                                           |                                                                                                                                                                                                                                                                                                              | year who progress to study a a qualification at levels 1 - 4.                                                                                                                                        | at a higher level                        |                                                                                 | year that complete<br>tertiary education                                                        |                                                           | r re-enrol at the sar<br>e following year.<br>46,984           |
| n 2010, the TE<br>Establishments<br>Component fund                                                                                                                                                       | Private Traini<br>EC funded 196 inc<br>s (PTEs) through<br>nd, for fewer than                                                                                                       | dividual Private Tr                                                                                                                                                                                   | nent sector                                                                                                                 | nplete a qualification.<br>Government<br>Training Est<br>The governmer                                               | e expectations of t<br>ablishment sector<br>nt expects PTEs to:                                                                                                                                                                                                                                              | year who progress to study a a qualification at levels 1 - 4.                                                                                                                                        | at a higher level                        | after completing Context Number of stu                                          | year that complete<br>tertiary education                                                        | organisation in th                                        | e following year.<br>46,98-                                    |
| About the P<br>n 2010, the TEC<br>Establishments<br>Component fund<br>full-time student                                                                                                                  | Private Traini<br>EC funded 196 ind<br>s (PTEs) through<br>nd, for fewer than<br>nt places.                                                                                         | dividual Private Tr<br>its Student Achiev<br>20 to over 1,500                                                                                                                                         | nent sector<br>aining<br>ement<br>equivalent                                                                                | Training Est<br>The government<br>The governmer<br>Enable<br>employ                                                  | t expectations of t<br>ablishment sector<br>nt expects PTEs to:<br>e students to complete h<br>yment or higher-level ed                                                                                                                                                                                      | year who progress to study a<br>a qualification at levels 1 - 4.<br>he Private<br>igh-quality qualifications that<br>lucation                                                                        | at a higher level                        | after completing Context Number of stu                                          | year that complete<br>tertiary education<br>idents in total:<br>uivalent full- time s           | organisation in th                                        | e following year.<br>46,98-<br>26,67                           |
| About the P<br>n 2010, the TEC<br>Establishments<br>Component fund<br>ull-time student<br>Comparing PTE                                                                                                  | Private Traini<br>EC funded 196 inc<br>s (PTEs) through<br>nd, for fewer than                                                                                                       | dividual Private Tr<br>its Student Achiev<br>20 to over 1,500<br>It due to additiona                                                                                                                  | nent sector<br>aining<br>ement<br>equivalent                                                                                | Training Est<br>The government<br>The governmer<br>Enable<br>employ<br>Deliver<br>provisi                            | t expectations of t<br>ablishment sector<br>int expects PTEs to:<br>e students to complete h<br>yment or higher-level ed<br>r tailored learning oppor<br>ion and Pasifika learning                                                                                                                           | year who progress to study a<br>a qualification at levels 1 - 4.<br><b>he Private</b><br>igh-quality qualifications that<br>lucation<br>tunities, such as marae and i<br>g enviornments and training | at a higher level                        | after completing Context Number of stu Number of eq                             | year that complete<br>tertiary education<br>idents in total:<br>uivalent full- time s           | organisation in th<br>student places:                     | e following year.<br>46,98-<br>26,67                           |
| About the P<br>n 2010, the TEC<br>Establishments<br>Component fund<br>ull-time student<br>Comparing PTE<br>some PTEs, and                                                                                | Private Traini<br>EC funded 196 ind<br>s (PTEs) through<br>nd, for fewer than<br>nt places.<br>Es may be difficu<br>nd also the differe                                             | dividual Private Tr<br>its Student Achiev<br>20 to over 1,500<br>It due to additiona<br>nt sizes of PTEs.                                                                                             | ment sector<br>aining<br>rement<br>equivalent<br>I funding for                                                              | Training Est<br>The government<br>The governmer<br>Enable<br>employ<br>Deliver<br>provisi                            | t expectations of t<br>ablishment sector<br>int expects PTEs to:<br>e students to complete h<br>yment or higher-level ed<br>r tailored learning oppor                                                                                                                                                        | year who progress to study a<br>a qualification at levels 1 - 4.<br><b>he Private</b><br>igh-quality qualifications that<br>lucation<br>tunities, such as marae and i<br>g enviornments and training | at a higher level                        | after completing Context Number of stu Number of eq Student ethn                | year that complete<br>tertiary education<br>idents in total:<br>uivalent full- time s<br>icity* | student places:                                           | e following year.<br>46,98-<br>26,67<br><b>Jdy</b>             |
| About the P<br>n 2010, the TEC<br>Establishments<br>Component fund<br>ull-time student<br>Comparing PTE<br>some PTEs, and<br>The nature of er<br>performance as                                          | Private Traini<br>EC funded 196 ind<br>s (PTEs) through<br>nd, for fewer than<br>nt places.<br>Es may be difficu                                                                    | dividual Private Tr<br>its Student Achiev<br>20 to over 1,500<br>It due to additiona<br>nt sizes of PTEs.<br>pecific PTE will inf<br>ity of the provisior                                             | ment sector<br>aining<br>rement<br>equivalent<br>I funding for<br>luence its<br>b. For                                      | Training Est<br>The government<br>Enable<br>employ<br>Deliver<br>provisi<br>Provide                                  | t expectations of t<br>ablishment sector<br>int expects PTEs to:<br>e students to complete h<br>yment or higher-level ed<br>r tailored learning oppor<br>ion and Pasifika learning                                                                                                                           | year who progress to study a<br>a qualification at levels 1 - 4.<br><b>he Private</b><br>igh-quality qualifications that<br>lucation<br>tunities, such as marae and i<br>g enviornments and training | at a higher level                        | after completing Context Number of stu Number of eq Student ethn European       | idents in total:<br>uivalent full- time s<br>icity*                                             | student places:<br>Level of stu<br>Level 1-2              | e following year.<br>46,98<br>26,67<br><b>Jdy</b><br>09        |
| About the P<br>n 2010, the TEO<br>Establishments<br>Component fund<br>full-time student<br>Comparing PTE<br>some PTEs, and<br>The nature of er<br>performance as<br>example, part-tio<br>or family commi | Private Traini<br>EC funded 196 ind<br>s (PTEs) through<br>nd, for fewer than<br>nt places.<br>Es may be difficu<br>nd also the differe<br>enrolments at a sp<br>s well as the qual | dividual Private Tr<br>its Student Achiev<br>20 to over 1,500<br>It due to additiona<br>nt sizes of PTEs.<br>pecific PTE will inf<br>ity of the provisior<br>ural students ofter<br>not devote as muc | ment sector<br>aining<br>rement<br>equivalent<br>I funding for<br>luence its<br>. For<br>. For<br>. have work<br>h time and | The government<br>Training Est<br>The governmer<br>Enable<br>employ<br>Deliver<br>provisi<br>Provide<br>Tertiary Edu | t expectations of t<br>ablishment sector<br>ablishment sector<br>ablishment sector<br>at expects PTEs to:<br>e students to complete h<br>yment or higher-level ed<br>r tailored learning oppor<br>on and Pasifika learning<br>e speicalised qualification<br>ucation Strategy<br>ducation Strategy calls for | year who progress to study a<br>a qualification at levels 1 - 4.<br><b>he Private</b><br>igh-quality qualifications that<br>lucation<br>tunities, such as marae and i<br>g enviornments and training | et tertiary                              | after completing Context Number of stu Number of eq Student ethn European Maori | icity*                                                                                          | student places:<br>Level of stu<br>Level 1-2<br>Level 3-4 | e following year.<br>46,98<br>26,67<br><b>Jdy</b><br>09<br>559 |