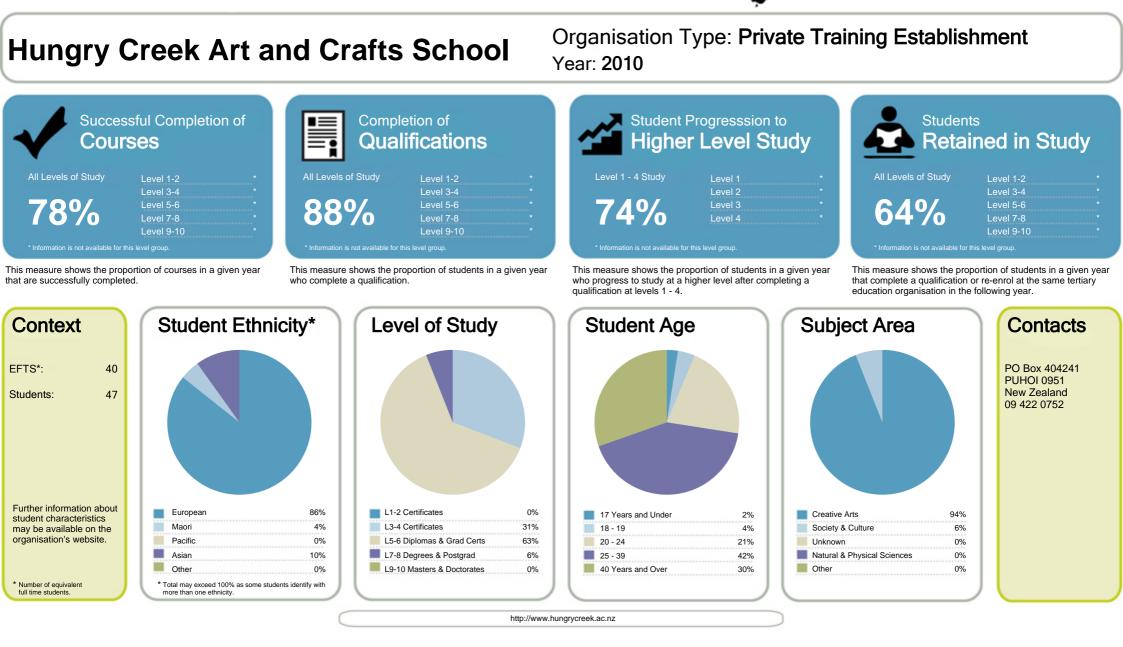

## Hungry Creek Art and Crafts School

Median: 81%

Successful Completion of Courses

Qualifications

who complete a qualification.

Completion of

This measure shows the proportion of students in a given year

This measure shows the proportion of courses in a given year that are successfully completed.

## Hungry Creek Art and Crafts School

Median: 81%

Successful Completion of Courses

This measure shows the proportion of courses in a given year that are successfully completed.

|    |                                         | Median: | 81% |    |    |
|----|-----------------------------------------|---------|-----|----|----|
| 22 | Mahurangi Technical Institute           |         | 93% | 1  | P  |
| 23 | National College of Security Personnel  |         | 93% | 1  | R  |
| 24 | Carey Baptist College                   |         | 93% | 1  | St |
| 25 | Ashton Warner Nanny Academy             |         | 93% | 1  | Та |
| 26 | South Seas Film & Television School Ltd |         | 93% | 1  | Te |
| 27 | Nelson Technical Institute Ltd          |         | 92% | 1  | Tł |
| 28 | NZ Institute of Education 2007 Limited  |         | 92% | 1  | Tł |
| 29 | Airways Training Centre                 |         | 92% | 1  | Ti |
| 30 | Target Education                        |         | 92% | 1  | W  |
| 31 | Te Wananga Whare Tapere O Takitimu      |         | 91% | 1  | W  |
| 32 | Pacific Int Hotel Management School Ltd |         | 91% | 32 | Ag |
| 33 | Faith Bible College                     |         | 91% | 33 | N  |
| 34 | Sir George Seymour College              |         | 90% | 34 | N  |
| 35 | Porse ECE Training (NZ) Limited         |         | 90% | 35 | AI |
| 36 | Bethlehem Institute Limited             |         | 90% | 36 | М  |
| 37 | Alpha Training Centre                   |         | 90% | 37 | EI |
| 38 | New Zealand College of Chinese Medicine |         | 89% | 38 | Μ  |
| 39 | Techtorium NZ Institute of IT Ltd       |         | 89% | 39 | P  |
| 40 | English Teaching College                |         | 89% | 40 | N  |
| 41 | New Zealand Tertiary College Limited    |         | 88% | 41 | Si |
| 42 | Taruna College                          |         | 88% | 42 | Tł |
|    |                                         |         |     |    |    |