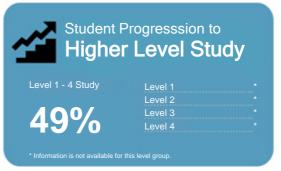

This measure shows the proportion of students in a given year who progress to study at a higher level after completing a qualification at levels 1 - 4.

This measure shows the proportion of students in a given year that complete a qualification or re-enrol at the same tertiary education organisation in the following year.

## Student Progresssion to Higher Level Study

This measure shows the proportion of students in a given year who progress to study at a higher level after completing a qualification at levels 1 - 4.

This measure shows the proportion of students in a given year that complete a qualification or re-enrol at the same tertiary education organisation in the following year.