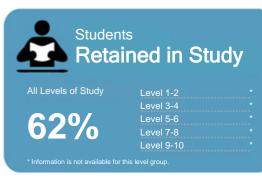

### Context

EFTS\*: 36 Students: 40

Further information about student characteristics may be available on the organisation's website.

\* Number of equivalent full time students

http://www.fashionandfaces.co.nz