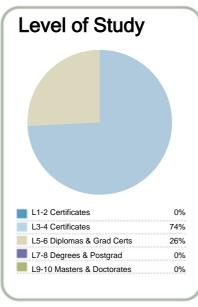

#### Context

Year: 2010

Number of students in total: 46,984

Number of equivalent full- time student places: 26,677

| Student ethnicity* |     | Level of study |     |
|--------------------|-----|----------------|-----|
| European           | 52% | Level 1-2      | 0%  |
| Maori              | 25% | Level 3-4      | 55% |
| Pacific            | 17% | Level 5-6      | 30% |
| Asian              | 13% | Level 7-8      | 14% |
| Other              | 4%  | Level 9-10     | 1%  |