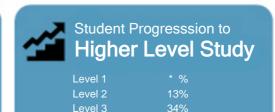

## Student Progresssion to Higher Level Study

This measure shows the proportion of students in a given year who progress to study at a higher level after completing a qualification at levels 1 - 4.

This measure shows the proportion of students in a given year that complete a qualification or re-enrol at the same tertiary education organisation in the following year.

This measure shows the proportion of students in a given year who progress to study at a higher level after completing a qualification at levels 1 - 4.

This measure shows the proportion of students in a given year that complete a qualification or re-enrol at the same tertiary education organisation in the following year.