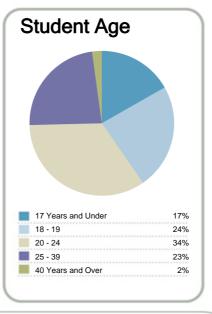

hion and Faces International**

Organisation Type: Private Training Establishment Year: 2010



This measure shows the proportion of courses in a given year that are successfully completed.



This measure shows the proportion of students in a given year who complete a qualification.



This measure shows the proportion of students in a given year who progress to study at a higher level after completing a qualification at levels 1 - 4.



This measure shows the proportion of students in a given year that complete a qualification or re-enrol at the same tertiary education organisation in the following year.

### Context

EFTS\*: 36 Students: 40

Further information about student characteristics may be available on the organisation's website.

\* Number of equivalent full time students











http://www.fashionandfaces.co.nz

Disclaimer: The results in this report are generated from data submitted by Tertiary Education Organisations. While efforts have been made to verify the information, the Tertiary Education Commission does not attest to the accuracy or completeness of the results





### **Fashion and Faces International**

Organisation Type: **Private Training Establishment** Year: **2010** 



This measure shows the proportion of courses in a given year that are successfully completed.



## Completion of **Qualifications**

This measure shows the proportion of students in a given year who complete a qualification.



## Student Progresssion to Higher Level Study

This measure shows the proportion of students in a given year who progress to study at a higher level