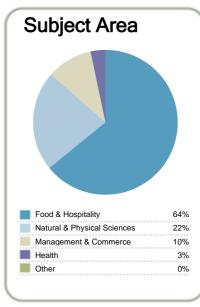

#### Context

Year: 2010

Number of students in total: 46,984

Number of equivalent full- time student places: 26,677

| Student ethnicity* |     | Level of study |     |
|--------------------|-----|----------------|-----|
| European           | 52% | Level 1-2      | 0%  |
| Maori              | 25% | Level 3-4      | 55% |
| Pacific            | 17% | Level 5-6      | 30% |
| Asian              | 13% | Level 7-8      | 14% |
| Other              | 4%  | Level 9-10     | 1%  |