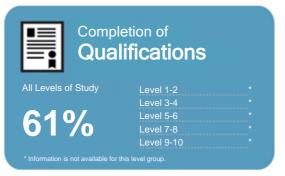

## Completion of **Qualifications**

This measure shows the proportion of students in a given year who complete a qualification.

## Completion of **Qualifications**

This measure shows the proportion of students in a given year who complete a qualification.

Modian: 75%

This measure shows the proportion of students in a given year who progress to study at a higher level after completing a qualification at levels 1 - 4.

## Completion of **Qualifications**

This measure shows the proportion of students in a given year who complete a qualification.

This measure shows the proportion of students in a given year who progress to study at a higher level after completing a qualification at levels 1 - 4.