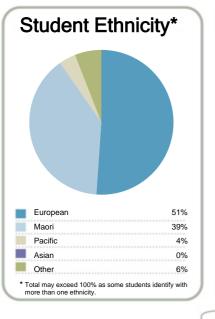

#### Context

Year: 2010

Number of students in total: 46,984

Number of equivalent full- time student places: 26,677

| Student ethnicity* |     | Level of study |     |
|--------------------|-----|----------------|-----|
| European           | 52% | Level 1-2      | 0%  |
| Maori              | 25% | Level 3-4      | 55% |
| Pacific            | 17% | Level 5-6      | 30% |
| Asian              | 13% | Level 7-8      | 14% |
| Other              | 4%  | Level 9-10     | 1%  |

\*Total may exceed 100% as some students identify with more than one ethnicity.

Disclaimer: The results in this report are generated from data submitted by Tertiary Education Organisations. While efforts have been made to verify the information, the Tertiary Education Commission does not attest to the accuracy or completeness of the results.