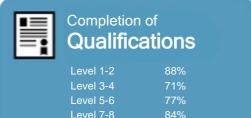

## Completion of **Qualifications**

This measure shows the proportion of students in a given year who complete a qualification.

## Completion of **Qualifications**

This measure shows the proportion of students in a given year who complete a qualification.

Modian: 75%

This measure shows the proportion of students in a given year who progress to study at a higher level after completing a qualification at levels 1 - 4.

## Completion of **Qualifications**

This measure shows the proportion of students in a given year who complete a qualification.

This measure shows the proportion of students in a given year who progress to study at a higher level after completing a qualification at levels 1 - 4.