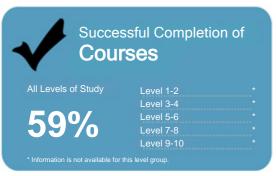

### **Fashion and Faces International**

Organisation Type: Private Training Establishment Year: 2010

This measure shows the proportion of courses in a given year that are successfully completed.

This measure shows the proportion of students in a given year who complete a qualification.

### **Fashion and Faces International**

Organisation Type: **Private Training Establishment** Year: **2010** 

This measure shows the proportion of courses in a given year that are successfully completed.

### **Fashion and Faces International**

Organisation Type: **Private Training Establishment** 

Year: 2010

This measure shows the proportion of courses in a given year that are successfully completed.