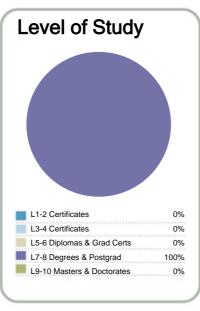

#### Context

Year: 2010

Number of students in total: 46,984

Number of equivalent full- time student places: 26,677

| Student ethnicity* |     | Level of study |     |
|--------------------|-----|----------------|-----|
| European           | 52% | Level 1-2      | 0%  |
| Maori              | 25% | Level 3-4      | 55% |
| Pacific            | 17% | Level 5-6      | 30% |
| Asian              | 13% | Level 7-8      | 14% |
| Other              | 4%  | Level 9-10     | 1%  |