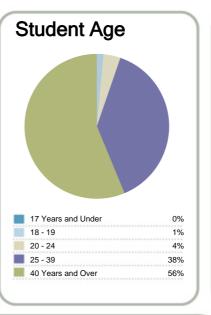

| 100% |
|                     | Level 9-10                      |      |

This measure shows the proportion of students in a given year who complete a qualification.



This measure shows the proportion of students in a given year who progress to study at a higher level after completing a qualification at levels 1 - 4.



This measure shows the proportion of students in a given year that complete a qualification or re-enrol at the same tertiary education organisation in the following year.

# Context EFTS\*: 119 Students: 132

that are successfully completed.

All Levels of Study

This measure shows the proportion of courses in a given year

Further information about student characteristics may be available on the organisation's website.

\* Number of equivalent full time students.











http://www.homeopathycollege.com

Disclaimer: The results in this report are generated from data submitted by Tertiary Education Organisations. While efforts have been made to verify the information, the Tertiary Education Commission does not attest to the accuracy or completeness of the results.





# Bay of Plenty College of Homeopathy Ltd

Organisation Type: **Private Training Establishment** 

Year: 2010



This measure shows the proportion of courses in a given year that are successfully completed.



## Completion of **Qualifications**

This measure shows the proportion of students in a given year who complete a qualification.



## Student Progresssion to Higher Level Study

This measure shows the proportion of students in a given year who progress to study at a higher level