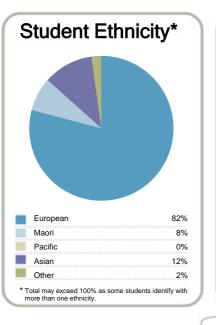

#### Context

Year: 2010

Number of students in total: 46,984

Number of equivalent full- time student places: 26,677

| Student ethnicity* |     | Level of study |     |
|--------------------|-----|----------------|-----|
| European           | 52% | Level 1-2      | 0%  |
| Maori              | 25% | Level 3-4      | 55% |
| Pacific            | 17% | Level 5-6      | 30% |
| Asian              | 13% | Level 7-8      | 14% |
| Other              | 4%  | Level 9-10     | 1%  |

\*Total may exceed 100% as some students identify with more than one ethnicity.

Disclaimer: The results in this report are generated from data submitted by Tertiary Education Organisations. While efforts have been made to verify the information, the Tertiary Education Commission does not attest to the accuracy or completeness of the results