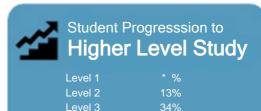

This measure shows the proportion of students in a given year who progress to study at a higher level after completing a qualification at levels 1 - 4.

Level 4

This measure shows the proportion of students in a given year that complete a qualification or re-enrol at the same tertiary education organisation in the following year.

## Student Progresssion to Higher Level Study

This measure shows the proportion of students in a given year who progress to study at a higher level after completing a qualification at levels 1 - 4.

This measure shows the proportion of students in a given year that complete a qualification or re-enrol at the same tertiary education organisation in the following year.