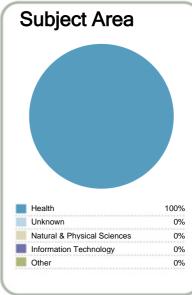

#### Context

Year: 2010

Number of students in total: 46,984

Number of equivalent full- time student places: 26,677

| Student ethnicity* |     | Level of study |     |
|--------------------|-----|----------------|-----|
| European           | 52% | Level 1-2      | 0%  |
| Maori              | 25% | Level 3-4      | 55% |
| Pacific            | 17% | Level 5-6      | 30% |
| Asian              | 13% | Level 7-8      | 14% |
| Other              | 4%  | Level 9-10     | 1%  |