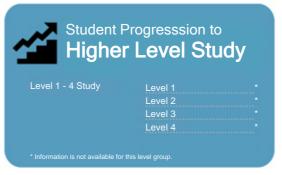

This measure shows the proportion of students in a given year who progress to study at a higher level after completing a qualification at levels 1 - 4.

Level 4

This measure shows the proportion of students in a given year that complete a qualification or re-enrol at the same tertiary education organisation in the following year.

## Student Progresssion to Higher Level Study

This measure shows the proportion of students in a given year who progress to study at a higher level after completing a qualification at levels 1 - 4.

This measure shows the proportion of students in a given year that complete a qualification or re-enrol at the same tertiary education organisation in the following year.