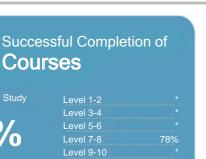

#### The Private Training Establishment sector

Level 1-2 81% Level 3-4 76% Level 5-6 77% Level 7-8 84%

This measure shows the proportion of courses in a given year that are successfully completed.

This measure shows the proportion of students in a given year who complete a qualification.

## Bay of Plenty College of Homeopathy Ltd

Organisation Type: **Private Training Establishment**Year: **2010** 

|                     | letion of<br><b>lifications</b> |      |
|---------------------|---------------------------------|------|
| All Levels of Study | Level 1-2                       |      |
|                     | Level 3-4                       |      |
| 4000/               | Level 5-6                       |      |
| 100%                | Level 7-8                       | 100% |
|                     | Level 9-10                      |      |