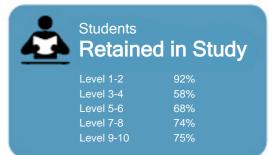

This measure shows the proportion of students in a given year that complete a qualification or re-enrol at the same tertiary education organisation in the following year.

## Student Progresssion to Higher Level Study

This measure shows the proportion of students in a given year who progress to study at a higher level after completing a qualification at levels 1 - 4.

This measure shows the proportion of students in a given year that complete a qualification or re-enrol at the same tertiary education organisation in the following year.

This measure shows the proportion of students in a given year that complete a qualification or re-enrol at the same tertiary education organisation in the following year.

| tila | are successfully completed.             |        |    |                                          |         |      | qual | fication at levels 1 - 4.              | _       |     | edu | cation organisation in the following year. |         |     |
|------|-----------------------------------------|--------|----|------------------------------------------|---------|------|------|----------------------------------------|---------|-----|-----|--------------------------------------------|---------|-----|
|      | Media                                   | n: 81% |    |                                          | Median: | 75%  |      |                                        | Median: | 22% |     |                                            | Median: | 69% |
| 22   | Mahurangi Technical Institute           | 93%    | 1  | Peter Minturn (NZ) Goldsmith School      |         | 100% | 22   | Information Technology Training Inst.  |         | 50% | 22  | Mr Barber Training Centre                  |         | 89% |
| 23   | National College of Security Personnel  | 93%    | 1  | Rangi Ruru Early Childhood College       |         | 100% | 22   | Metro Training Services (MTS)          |         | 50% | 23  | Sir George Seymour College                 |         | 88% |
| 24   | Carey Baptist College                   | 93%    | 1  | Stott's Cengage Education                |         | 100% | 22   | NZIH                                   |         | 50% | 24  | Queenstown Resort College                  |         | 88% |
| 25   | Ashton Warner Nanny Academy             | 93%    | 1  | Taranaki Educare                         |         | 100% | 22   | Peter Minturn (NZ) Goldsmith School    |         | 50% | 25  | New Zealand School of Radio Limited        |         | 88% |
| 26   | South Seas Film & Television School Ltd | 93%    | 1  | Te Wananga Whare Tapere O Takitimu       |         | 100% | 22   | Taranaki Educare                       |         | 50% | 26  | New Zealand Training Centre                |         | 87% |
| 27   | Nelson Technical Institute Ltd          | 92%    | 1  | The Film School                          |         | 100% | 27   | Sir George Seymour College             |         | 49% | 27  | Faith Bible College                        |         | 86% |
| 28   | NZ Institute of Education 2007 Limited  | 92%    | 1  | The Hairdressing College                 |         | 100% | 28   | Fashion and Faces International        |         | 49% | 28  | Solomon Group                              |         | 86% |
| 29   | Airways Training Centre                 | 92%    | 1  | Tipu Ora                                 |         | 100% | 29   | Rapu Ki Rua Institute                  |         | 48% | 29  | The National School of Aesthetics          |         | 85% |
| 30   | Target Education                        | 92%    | 1  | Whitecliffe College of Arts and Design   |         | 100% | 30   | Land Based Training Limited            |         | 44% | 30  | Excel Ministries - Performing Arts         |         | 85% |
| 31   | Te Wananga Whare Tapere O Takitimu      | 91%    | 1  | Whitireia Performing Arts Company Ltd    |         | 100% | 30   | Waikato School of Hairdressing Limited |         | 44% | 31  | The Hairdressing College                   |         | 85% |
| 32   | Pacific Int Hotel Management School Ltd | 91%    | 32 | Agriculture New Zealand                  |         | 99%  | 32   | ATC New Zealand                        |         | 44% | 32  | Rangi Ruru Early Childhood College         |         | 85% |
| 33   | Faith Bible College                     | 91%    | 33 | NZ Inst of Electrolysis & Beauty Therapy |         | 99%  | 33   | Fairview Educational Services Limited  |         | 43% | 33  | New Zealand College of Chinese Medicine    |         | 85% |
| 34   | Sir George Seymour College              | 90%    | 34 | New Zealand School of Education Limited  |         | 99%  | 34   | New Zealand Management Academies       |         | 43% | 34  | Design and Arts College of NZ Ltd          |         | 84% |
| 35   | Porse ECE Training (NZ) Limited         | 90%    | 35 | Alpha Training Centre                    |         | 97%  | 35   | Hair to Train                          |         | 43% | 35  | Alpha Training Centre                      |         | 84% |
| 36   | Bethlehem Institute Limited             | 90%    | 36 | Ministry Training College Of Nz          |         | 96%  | 36   | Excel Ministries - Performing Arts     |         | 41% | 36  | Peter Minturn (NZ) Goldsmith School        |         | 83% |
| 37   | Alpha Training Centre                   | 90%    | 37 | Elliott Hairdressing Training Centre Ltd |         | 96%  | 37   | NZ Institute of Education 2007 Limited |         | 40% | 37  | NZ School of Acupuncture & TCM             |         | 83% |
| 38   | New Zealand College of Chinese Medicine | 89%    | 38 | Mr Barber Training Centre                |         | 96%  | 38   | The Hairdressing College               |         | 40% | 38  | Rapu Ki Rua Institute                      |         | 82% |
| 39   | Techtorium NZ Institute of IT Ltd       | 89%    | 39 | People Potential Limited                 |         | 95%  | 39   | Winters School of Hairdressing 2008    |         | 39% | 39  | Ardmore Flying School                      |         | 82% |
| 40   | English Teaching College                | 89%    | 40 | NZ School of Outdoor Studies Limited     |         | 95%  | 40   | New Zealand Welding School             |         | 39% | 40  | Kyrewood Equestrian Centre Limited         |         | 82% |
| 41   | New Zealand Tertiary College Limited    | 88%    | 41 | Sir George Seymour College               |         | 95%  | 41   | Headquarters Hairdressing Academy Ltd  |         | 38% | 41  | Lifeway College                            |         | 81% |
| 42   | Taruna College                          | 88%    | 42 | The Learning Connexion Limited           |         | 94%  | 42   | Academy Group (NZ) Limited             |         | 36% | 42  | Wellington Nannies College Limited         |         | 81% |
|      |                                         |        |    |                                          |         |      |      |                                        |         |     |     |                                            |         |     |