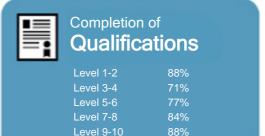

## Bay of Plenty College of Homeopathy Ltd

Organisation Type: **Private Training Establishment**Year: **2010** 

|                     | letion of<br><b>lifications</b> |      |
|---------------------|---------------------------------|------|
| All Levels of Study | Level 1-2                       |      |
|                     | Level 3-4                       |      |
| 4000/               | Level 5-6                       |      |
| 100%                | Level 7-8                       | 100% |
|                     | Level 9-10                      |      |

This measure shows the proportion of students in a given year who complete a qualification.

This measure shows the proportion of students in a given year who progress to study at a higher level after completing a qualification at levels 1 - 4.

## Completion of **Qualifications**

This measure shows the proportion of students in a given year who complete a qualification.

## Completion of **Qualifications**

This measure shows the proportion of students in a given year who complete a qualification.

This measure shows the proportion of students in a given year who progress to study at a higher level after completing a qualification at levels 1 - 4.