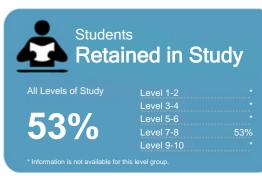

## Bay of Plenty College of Homeopathy Ltd

Organisation Type: **Private Training Establishment**Year: **2010** 

|                     | letion of<br><b>lifications</b> |      |
|---------------------|---------------------------------|------|
| All Levels of Study | Level 1-2                       |      |
|                     | Level 3-4                       |      |
| 4000/               | Level 5-6                       |      |
| 100%                | Level 7-8                       | 100% |
|                     | Level 9-10                      |      |

# Context EFTS\*: 119 Students: 132

that are successfully completed.

All Levels of Study

This measure shows the proportion of courses in a given year

Further information about student characteristics may be available on the organisation's website.