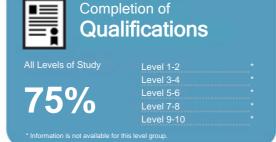

## Completion of **Qualifications**

This measure shows the proportion of students in a given year who complete a qualification.

## Completion of **Qualifications**

This measure shows the proportion of students in a given year who complete a qualification.

This measure shows the proportion of students in a given year who progress to study at a higher level after completing a qualification at levels 1 - 4.