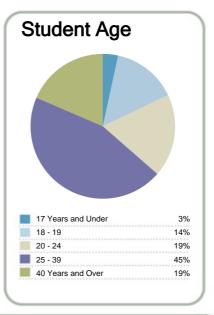

### Context

EFTS\*: 25 Students: 27

that are successfully completed.

Further information about student characteristics may be available on the organisation's website.

\* Number of equivalent full time students