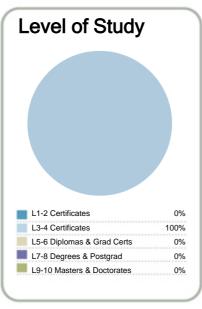

#### Context

Year: 2010

Number of students in total: 46,984

Number of equivalent full- time student places: 26,677

| Student ethnicity* |     | Level of study |     |
|--------------------|-----|----------------|-----|
| European           | 52% | Level 1-2      | 0%  |
| Maori              | 25% | Level 3-4      | 55% |
| Pacific            | 17% | Level 5-6      | 30% |
| Asian              | 13% | Level 7-8      | 14% |
| Other              | 4%  | Level 9-10     | 1%  |