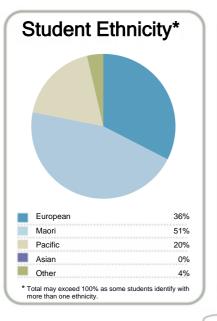

#### Context

Year: 2010

Number of students in total: 46,984

Number of equivalent full- time student places: 26,677

| Student ethnicity* |     | Level of study |     |
|--------------------|-----|----------------|-----|
| European           | 52% | Level 1-2      | 0%  |
| Maori              | 25% | Level 3-4      | 55% |
| Pacific            | 17% | Level 5-6      | 30% |
| Asian              | 13% | Level 7-8      | 14% |
| Other              | 4%  | Level 9-10     | 1%  |

\*Total may exceed 100% as some students identify with more than one ethnicity.

Disclaimer: The results in this report are generated from data submitted by Tertiary Education Organisations. While efforts have been made to verify the information, the Tertiary Education Commission does not attest to the accuracy or completeness of the results.