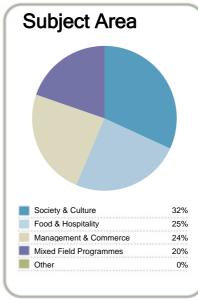

esults.

Report Version: 1
Asset ID: M0001v01





## **Horowhenua Learning Centre**

#### Organisation Type: Private Training Establishment Year: 2010





This measure shows the proportion of students in a given year who complete a qualification.



This measure shows the proportion of students in a given year who progress to study at a higher level after completing a qualification at levels 1 - 4.



This measure shows the proportion of students in a given year that complete a qualification or re-enrol at the same tertiary education organisation in the following year.

### Context

EFTS\*: 25 Students: 27

that are successfully completed.

Further information about student characteristics may be available on the organisation's website.

\* Number of equivalent full time students











http://www.hlc.ac.nz

Disclaimer: The results in this report are generated from data submitted by Tertiary Education Organisations. While efforts have been made to verify the information, the Tertiary Education Commission does not attest to the accuracy or completeness of the results





## **Horowhenua Learning Centre**

Organisation Type: **Private Training Establishment** Year: **2010** 



This measure shows the proportion of courses in a given year that are successfully completed.



## Completion of **Qualifications**

This measure shows the proportion of students in a given year who complete a qualification.



## Student Progresssion to Higher Level Study

This measure shows the proportion of students in a given year who progress to study at a higher level after completing a q