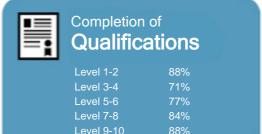

## Completion of **Qualifications**

This measure shows the proportion of students in a given year who complete a qualification.

## Completion of **Qualifications**

This measure shows the proportion of students in a given year who complete a qualification.

This measure shows the proportion of students in a given year who progress to study at a higher level after completing a qualification at levels 1 - 4.