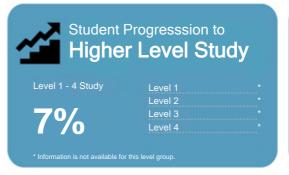

## Student Progresssion to Higher Level Study

This measure shows the proportion of students in a given year who progress to study at a higher level after completing a qualification at levels 1 - 4.

This measure shows the proportion of students in a given year that complete a qualification or re-enrol at the same tertiary education organisation in the following year.

This measure shows the proportion of students in a given year who progress to study at a higher level after completing a qualification at levels 1 - 4.

This measure shows the proportion of students in a given year that complete a qualification or re-enrol at the same tertiary education organisation in the following year.