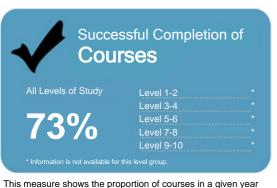

## **Horowhenua Learning Centre**

Organisation Type: **Private Training Establishment** 

This measure shows the proportion of courses in a given year that are successfully completed.

### The Private Training Establishment sector

Level 1-2 81% Level 3-4 76% Level 5-6 77% Level 7-8 84%

This measure shows the proportion of courses in a given year that are successfully completed.

This measure shows the proportion of students in a given year who complete a qualification.