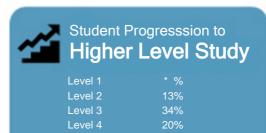

# South Pacific College of Nat Therapies

Organisation Type: **Private Training Establishment**Year: 2010

This measure shows the proportion of students in a given year who progress to study at a higher level after completing a qualification at levels 1 - 4.

Student Progresssion to

her Level Study

Level 1

Level 3

This measure shows the proportion of students in a given year that complete a qualification or re-enrol at the same tertiary education organisation in the following year.

### Student Progresssion to Higher Level Study

This measure shows the proportion of students in a given year who progress to study at a higher level after completing a qualification at levels 1 - 4.

This measure shows the proportion of students in a given year that complete a qualification or re-enrol at the same tertiary education organisation in the following year.