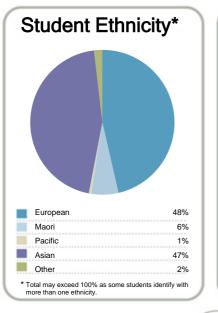

#### Context

Year: 2010

Number of students in total: 46,984

Number of equivalent full- time student places: 26,677

| Student ethnicity* |     | Level of study |     |
|--------------------|-----|----------------|-----|
| European           | 52% | Level 1-2      | 0%  |
| Maori              | 25% | Level 3-4      | 55% |
| Pacific            | 17% | Level 5-6      | 30% |
| Asian              | 13% | Level 7-8      | 14% |
| Other              | 4%  | Level 9-10     | 1%  |

\*Total may exceed 100% as some students identify with more than one ethnicity.

Disclaimer: The results in this report are generated from data submitted by Tertiary Education Organisations. While efforts have been made to verify the information, the Tertiary Education Commission does not attest to the accuracy or completeness of the results