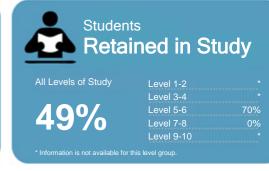

Student Progresssion to

her Level Study

Level 1

Level 3

This measure shows the proportion of students in a given year that complete a qualification or re-enrol at the same tertiary education organisation in the following year.

### Student Progresssion to Higher Level Study

This measure shows the proportion of students in a given year who progress to study at a higher level after completing a qualification at levels 1 - 4.

This measure shows the proportion of students in a given year that complete a qualification or re-enrol at the same tertiary education organisation in the following year.

This measure shows the proportion of students in a given year who progress to study at a higher level after completing a qualification at levels 1 - 4.

This measure shows the proportion of students in a given year that complete a qualification or re-enrol at the same tertiary education organisation in the following year.