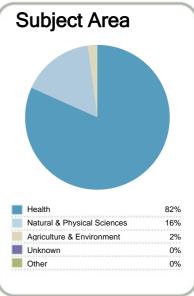

#### Context

Year: 2010

Number of students in total: 46,984

Number of equivalent full- time student places: 26,677

| Student ethnicity* |     | Level of study |     |
|--------------------|-----|----------------|-----|
| European           | 52% | Level 1-2      | 0%  |
| Maori              | 25% | Level 3-4      | 55% |
| Pacific            | 17% | Level 5-6      | 30% |
| Asian              | 13% | Level 7-8      | 14% |
| Other              | 4%  | Level 9-10     | 1%  |