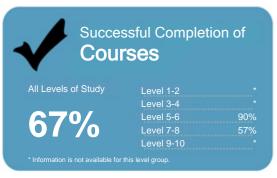

# South Pacific College of Nat Therapies

Organisation Type: **Private Training Establishment**Year: 2010

This measure shows the proportion of students in a given year who progress to study at a higher level after completing a qualification at levels 1 - 4.

This measure shows the proportion of courses in a given year that are successfully completed.

228

# South Pacific College of Nat Therapies

Organisation Type: **Private Training Establishment** Year: **2010** 

This measure shows the proportion of courses in a given year that are successfully completed.

### **South Pacific College of Nat Therapies**

Organisation Type: Private Training Establishment Year: 2010

This measure shows the proportion of courses in a given year that are successfully completed.