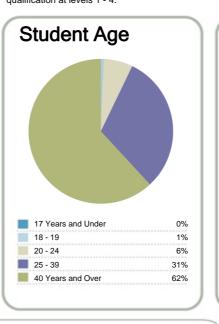

#### Context

Year: 2010

Number of students in total: 46,984

Number of equivalent full- time student places: 26,677

| Student ethnicity* |     | Level of study |     |
|--------------------|-----|----------------|-----|
| European           | 52% | Level 1-2      | 0%  |
| Maori              | 25% | Level 3-4      | 55% |
| Pacific            | 17% | Level 5-6      | 30% |
| Asian              | 13% | Level 7-8      | 14% |
| Other              | 4%  | Level 9-10     | 1%  |