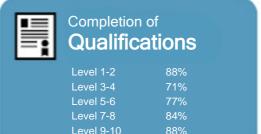

### Completion of **Qualifications**

This measure shows the proportion of students in a given year who complete a qualification.

### Completion of **Qualifications**

This measure shows the proportion of students in a given year who complete a qualification.

This measure shows the proportion of students in a given year who progress to study at a higher level after completing a qualification at levels 1 - 4.