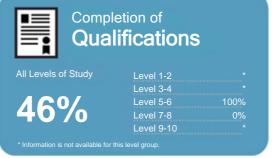

### Completion of **Qualifications**

This measure shows the proportion of students in a given year who complete a qualification.

### Completion of **Qualifications**

This measure shows the proportion of students in a given year who complete a qualification.

This measure shows the proportion of students in a given year who progress to study at a higher level after completing a qualification at levels 1 - 4.

#### Completion of Qualifications

This measure shows the proportion of students in a given year who complete a qualification.

This measure shows the proportion of students in a given year who progress to study at a higher level after completing a