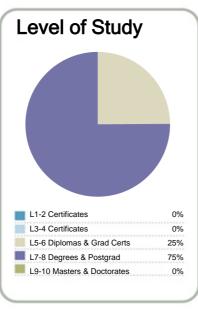

#### Context

Year: 2010

Number of students in total: 46,984

Number of equivalent full- time student places: 26,677

| Student ethnicity* |     | Level of study |     |
|--------------------|-----|----------------|-----|
| European           | 52% | Level 1-2      | 0%  |
| Maori              | 25% | Level 3-4      | 55% |
| Pacific            | 17% | Level 5-6      | 30% |
| Asian              | 13% | Level 7-8      | 14% |
| Other              | 4%  | Level 9-10     | 1%  |