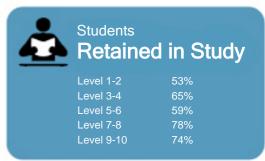

This measure shows the proportion of students in a given year that complete a qualification or re-enrol at the same tertiary education organisation in the following year.