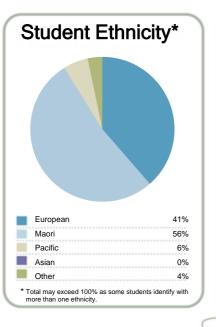

#### Context

Year: 2011

Number of students in total: 53,363

Number of equivalent full- time student places: 28,473

| Student ethnicity* |     | Level of study |     |
|--------------------|-----|----------------|-----|
| European           | 52% | Level 1-2      | 1%  |
| Maori              | 28% | Level 3-4      | 52% |
| Pacific            | 16% | Level 5-6      | 29% |
| Asian              | 11% | Level 7-8      | 17% |
| Other              | 3%  | Level 9-10     | 0%  |

\*Total may exceed 100% as some students identify with more than one ethnicity.

Disclaimer: The results in this report are generated from data submitted by Tertiary Education Organisations. While efforts have been made to verify the information, the Tertiary Education Commission does not attest to the accuracy or completeness of the results