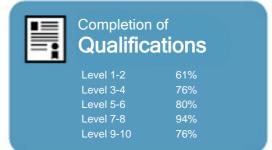

#### Completion of Qualifications

This measure shows the proportion of students in a given year who complete a qualification.