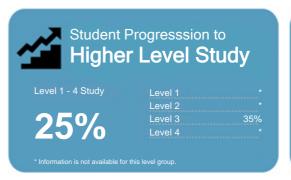

This measure shows the proportion of students in a given year who progress to study at a higher level after completing a qualification at levels 1 - 4.

This measure shows the proportion of students in a given year that complete a qualification or re-enrol at the same tertiary education organisation in the following year.

### Student Progresssion to Higher Level Study

This measure shows the proportion of students in a given year who progress to study at a higher level after completing a qualification at levels 1 - 4.

This measure shows the proportion of students in a given year that complete a qualification or re-enrol at the same tertiary education organisation in the following year.