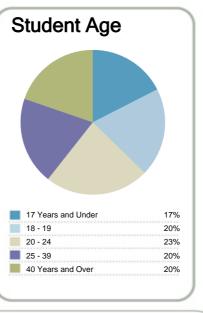

| Level 5-6                |     |
| <b>72%</b>         | Level 7-8                |     |
|                    | Level 9-10               |     |

This measure shows the proportion of students in a given year who complete a qualification.



This measure shows the proportion of students in a given year who progress to study at a higher level after completing a qualification at levels 1 - 4.



This measure shows the proportion of students in a given year that complete a qualification or re-enrol at the same tertiary education organisation in the following year.

#### Context

EFTS\*: 127
Students: 193

that are successfully completed.

Further information about student characteristics may be available on the organisation's website.

\* Number of equivalent full time students.











http://www.ilp.ac.nz

Disclaimer: The results in this report are generated from data submitted by Tertiary Education Organisations. While efforts have been made to verify the information, the Tertiary Education Commission does not attest to the accuracy or completeness of the results.





## **Onsite Education**

Organisation Type: Private Training Establishment Year: 2011



This measure shows the proportion of courses in a given year that are successfully completed.



#### Completion of Qualifications

This measure shows the proportion of students in a given year who complete a qualification.



### Student Progresssion to Higher Level Study

This measure shows the proportion of students in a given year who progress to study at a higher level after completing a qualification at l