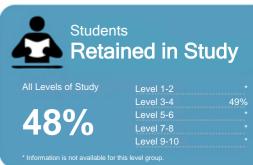

This measure shows the proportion of students in a given year who progress to study at a higher level after completing a qualification at levels 1 - 4.

This measure shows the proportion of students in a given year that complete a qualification or re-enrol at the same tertiary education organisation in the following year.

This measure shows the proportion of students in a given year that complete a qualification or re-enrol at the same tertiary education organisation in the following year.