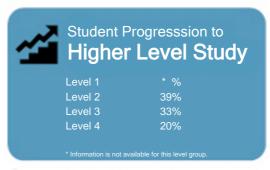

### Student Progresssion to Higher Level Study

This measure shows the proportion of students in a given year who progress to study at a higher level after completing a qualification at levels 1 - 4.

This measure shows the proportion of students in a given year that complete a qualification or re-enrol at the same tertiary education organisation in the following year.