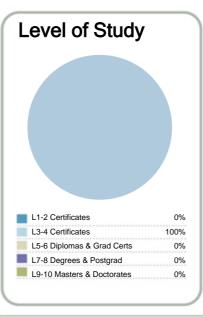

#### Context

Year: 2011

Number of students in total: 53,363

Number of equivalent full- time student places: 28,473

| Student ethnicity* |     | Level of study |     |
|--------------------|-----|----------------|-----|
| European           | 52% | Level 1-2      | 1%  |
| Maori              | 28% | Level 3-4      | 52% |
| Pacific            | 16% | Level 5-6      | 29% |
| Asian              | 11% | Level 7-8      | 17% |
| Other              | 3%  | Level 9-10     | 0%  |