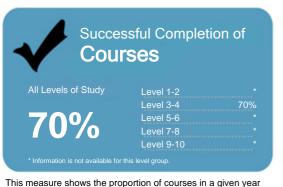

## The Private Training Establishment sector

Level 1-2 72% Level 3-4 81% Level 5-6 82% Level 7-8 86%

This measure shows the proportion of courses in a given year that are successfully completed.

This measure shows the proportion of students in a given year who complete a qualification.

## **Onsite Education**

Organisation Type: Private Training Establishment Year: 2011

This measure shows the proportion of courses in a given year that are successfully completed.