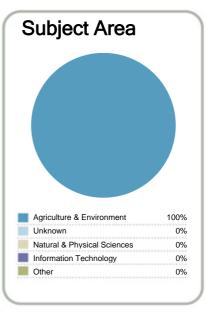

| Level 5-6                |     |
| <b>72%</b>         | Level 7-8                |     |
|                    | Level 9-10               |     |

This measure shows the proportion of students in a given year who complete a qualification.



This measure shows the proportion of students in a given year who progress to study at a higher level after completing a qualification at levels 1 - 4.



This measure shows the proportion of students in a given year that complete a qualification or re-enrol at the same tertiary education organisation in the following year.

#### Context

EFTS\*: 127
Students: 193

that are successfully completed.

Further information about student characteristics may be available on the organisation's website.

\* Number of equivalent full time students.











http://www.ilp.ac.nz

Disclaimer: The results in this report are generated from data submitted by Tertiary Education Organisations. While efforts have been made to verify the information, the Tertiary Education Commission does not attest to the accuracy or completeness of the results.





## **Onsite Education**

Organisation Type: Private Training Establishment Year: 2011



This measure shows the proportion of courses in a given year that are successfully completed.



#### Completion of Qualifications

This measure shows the proportion of students in a given year who complete a qualification.



### Student Progresssion to Higher Level Study

This measure shows the proportion of students in a given year who progress to study at a higher level after completing a qualification at lev