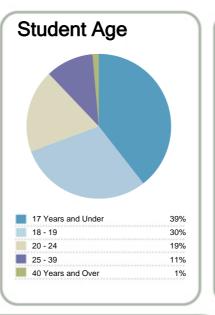

l 1-2                |     |
|                     | Level 3-4                | 44% |
| AAO/                | Level 5-6                |     |
| 44%                 | Level 7-8                |     |
|                     | Level 9-10               |     |

This measure shows the proportion of students in a given year who complete a qualification.



This measure shows the proportion of students in a given year who progress to study at a higher level after completing a qualification at levels 1 - 4.



This measure shows the proportion of students in a given year that complete a qualification or re-enrol at the same tertiary education organisation in the following year.

# Context EFTS\*: 60 Students: 85

that are successfully completed.



\* Number of equivalent full time students.











http://www.autotraining.co.nz

Disclaimer: The results in this report are generated from data submitted by Tertiary Education Organisations. While efforts have been made to verify the information, the Tertiary Education Commission does not attest to the accuracy or completeness of the results.





# **Mara Marketing Limited**

Organisation Type: Private Training Establishment Year: 2011



This measure shows the proportion of courses in a given year that are successfully completed.



#### Completion of Qualifications

This measure shows the proportion of students in a given year who complete a qualification.



This measure shows the proportion of students in a given year who progress to study at a higher level after completing a qualification at levels 1 - 4



This measure shows