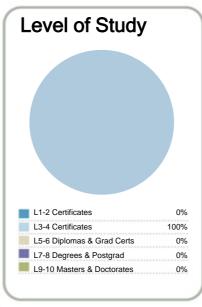

#### Context

Year: 2011

Number of students in total: 53.363 28,473 Number of equivalent full- time student places:

| Student ethnicity* |     | Level of study |     |
|--------------------|-----|----------------|-----|
| European           | 52% | Level 1-2      | 1%  |
| Maori              | 28% | Level 3-4      | 52% |
| Pacific            | 16% | Level 5-6      | 29% |
| Asian              | 11% | Level 7-8      | 17% |
| Other              | 3%  | Level 9-10     | 0%  |