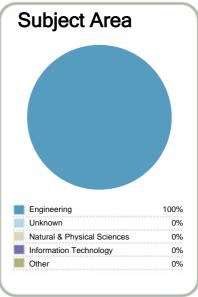

#### Context

Year: 2011

Number of students in total: 53.363 28,473 Number of equivalent full- time student places:

| Student ethnicity* |     | Level of study |     |
|--------------------|-----|----------------|-----|
| European           | 52% | Level 1-2      | 1%  |
| Maori              | 28% | Level 3-4      | 52% |
| Pacific            | 16% | Level 5-6      | 29% |
| Asian              | 11% | Level 7-8      | 17% |
| Other              | 3%  | Level 9-10     | 0%  |