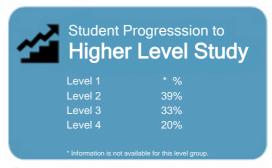

This measure shows the proportion of students in a given year who progress to study at a higher level after completing a qualification at levels 1 - 4.

This measure shows the proportion of students in a given year that complete a qualification or re-enrol at the same tertiary education organisation in the following year.