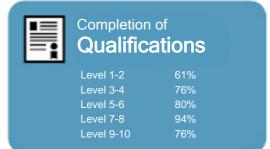

#### Completion of Qualifications

This measure shows the proportion of students in a given year who complete a qualification.

This measure shows the proportion of students in a given year who progress to study at a higher level after completing a qualification at levels 1 - 4

This measure shows the proportion of students in a given year who complete a qualification.

This measure shows the proportion of students in a given year who progress to study at a higher level after completing a qualification at levels 1 - 4.