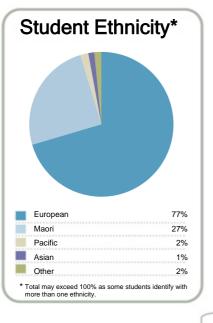

#### Context

Year: 2011

Number of students in total: 53.363 28,473 Number of equivalent full- time student places:

| Student ethnicity* |     | Level of study |     |
|--------------------|-----|----------------|-----|
| European           | 52% | Level 1-2      | 1%  |
| Maori              | 28% | Level 3-4      | 52% |
| Pacific            | 16% | Level 5-6      | 29% |
| Asian              | 11% | Level 7-8      | 17% |
| Other              | 3%  | Level 9-10     | 0%  |

\*Total may exceed 100% as some students identify with more than one ethnicity.

Disclaimer: The results in this report are generated from data submitted by Tertiary Education Organisations. While efforts have been made to verify the information, the Tertiary Education Commission does not attest to the accuracy or completeness of the results