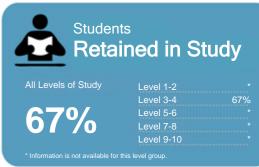

This measure shows the proportion of students in a given year that complete a qualification or re-enrol at the same tertiary education organisation in the following year.