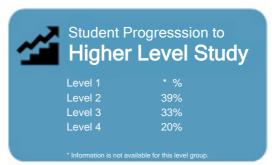

### Student Progresssion to Higher Level Study

This measure shows the proportion of students in a given year who progress to study at a higher level after completing a

This measure shows the proportion of students in a given year that complete a qualification or re-enrol at the same tertiary adjugation arganisation in the following year

This measure shows the proportion of students in a given year who complete a qualification.

This measure shows the proportion of students in a given year who progress to study at a higher level after completing a qualification at levels 1 - 4.