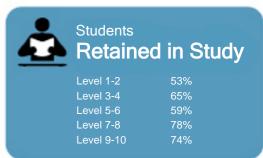

This measure shows the proportion of students in a given year that complete a qualification or re-enrol at the same tertiary education organisation in the following year.