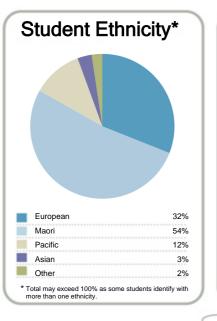

#### Context

Year: 2011

Number of students in total: 53,363 28.473 Number of equivalent full- time student places:

| Student ethnicity* |     | Level of study |     |
|--------------------|-----|----------------|-----|
| European           | 52% | Level 1-2      | 1%  |
| Maori              | 28% | Level 3-4      | 52% |
| Pacific            | 16% | Level 5-6      | 29% |
| Asian              | 11% | Level 7-8      | 17% |
| Other              | 3%  | Level 9-10     | 0%  |

\*Total may exceed 100% as some students identify with more than one ethnicity.

Disclaimer: The results in this report are generated from data submitted by Tertiary Education Organisations. While efforts have been made to verify the information, the Tertiary Education Commission does not attest to the accuracy or completeness of the results