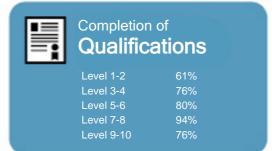

## **New Zealand Welding School**

Organisation Type: Private Training Establishment Year: 2011

This measure shows the proportion of courses in a given year that are successfully completed.

#### Completion of Qualifications

This measure shows the proportion of students in a given year who complete a qualification.

This measure shows the proportion of students in a given year who complete a qualification.

This measure shows the proportion of students in a given year who progress to study at a higher level after completing a qualification at levels 1 - 4.