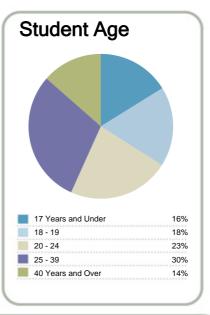

### Context

EFTS\*: 326 Students: 550

Further information about student characteristics may be available on the organisation's website.

\* Number of equivalent full time students

Contacts

http://www.weldingschool.co.nz