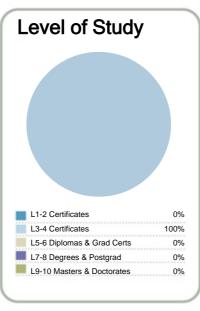

### Context

EFTS\*: 326 Students: 550

Further information about student characteristics may be available on the organisation's website.

\* Number of equivalent full time students

Contacts

http://www.weldingschool.co.nz