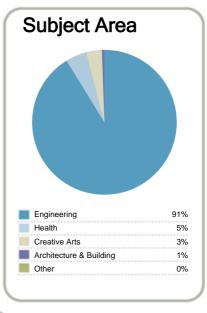

### Context

EFTS\*: 326 Students: 550

Further information about student characteristics may be available on the organisation's website.

\* Number of equivalent full time students

Contacts

http://www.weldingschool.co.nz