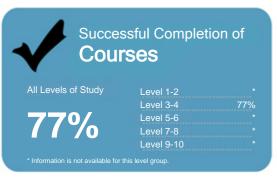

### Organisation Type: Private Training Establishment Year: 2011

This measure shows the proportion of courses in a given year that are successfully completed.

|                     | etion of<br>lifications |     |
|---------------------|-------------------------|-----|
| All Levels of Study | Level 1-2               |     |
|                     | Level 3-4               | 68% |
| 200/                | Level 5-6               |     |
| 68%                 | Level 7-8               |     |
|                     | Level 9-10              |     |

This measure shows the proportion of students in a given year who complete a qualification.

This measure shows the proportion of students in a given year who progress to study at a higher level after completing a qualification at levels 1 - 4.