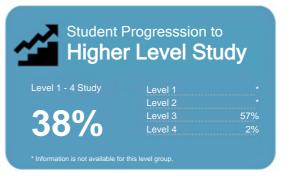

This measure shows the proportion of students in a given year who complete a qualification.

This measure shows the proportion of students in a given year who progress to study at a higher level after completing a qualification at levels 1 - 4.

### Student Progresssion to Higher Level Study

This measure shows the proportion of students in a given year who progress to study at a higher level after completing a

This measure shows the proportion of students in a given year that complete a qualification or re-enrol at the same tertiary adjugation arganisation in the following year