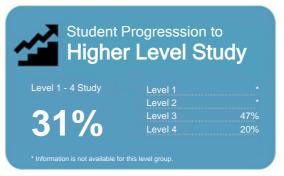

# Student Progresssion to Higher Level Study

This measure shows the proportion of students in a given year who progress to study at a higher level after completing a qualification at levels 1 - 4.

This measure shows the proportion of students in a given year that complete a qualification or re-enrol at the same tertiary education organisation in the following year.