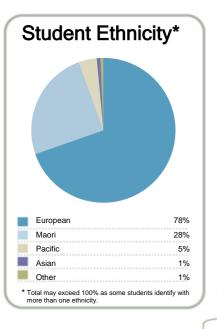

#### Context

Year: 2011

Number of students in total: 53.363 28,473 Number of equivalent full-time student places:

Student ethnicity\* Level of study 52% Level 1-2 1% European Maori 28% Level 3-4 52% Pacific 16% Level 5-6 29% 17% Asian Level 7-8 Other Level 9-10 0%

\*Total may exceed 100% as some students identify with more than one ethnicity.

Disclaimer: The results in this report are generated from data submitted by Tertiary Education Organisations. While efforts have been made to verify the information, the Tertiary Education Commission does not attest to the accuracy or completeness of the results