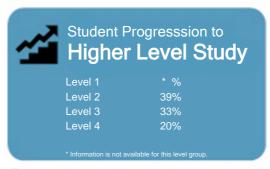

# Student Progresssion to Higher Level Study

This measure shows the proportion of students in a given year who progress to study at a higher level after completing a qualification at levels 1 - 4.

This measure shows the proportion of students in a given year that complete a qualification or re-enrol at the same tertiary education organisation in the following year.

This measure shows the proportion of students in a given year who progress to study at a higher level after completing a qualification at levels 1 - 4.

This measure shows the proportion of students in a given year that complete a qualification or re-enrol at the same tertiary education organisation in the following year.