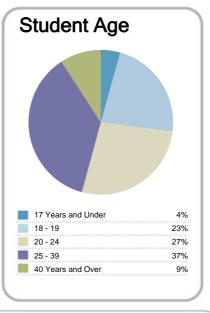

#### Context

Year: 2011

Number of students in total: 53.363 28,473 Number of equivalent full-time student places:

Student ethnicity\* Level of study 52% Level 1-2 1% European Maori 28% Level 3-4 52% Pacific 16% Level 5-6 29% 17% Asian Level 7-8 Other Level 9-10 0%