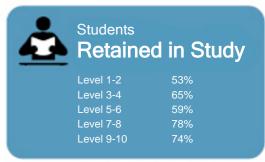

This measure shows the proportion of students in a given year that complete a qualification or re-enrol at the same tertiary education organisation in the following year.