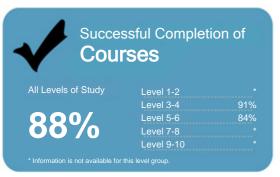

### Organisation Type: **Private Training Establishment** Year: 2011

| This measure shows the proportion of courses in a given year |  |
|--------------------------------------------------------------|--|
| that are successfully completed.                             |  |

|                     | letion of<br>lifications |     |
|---------------------|--------------------------|-----|
| All Levels of Study | Level 1-2                |     |
|                     | Level 3-4                | 91% |
| 000/                | Level 5-6                | 87% |
| 89%                 | Level 7-8                |     |
|                     | Level 9-10               |     |

This measure shows the proportion of students in a given year who complete a qualification.

This measure shows the proportion of students in a given year who progress to study at a higher level after completing a qualification at levels 1 - 4.