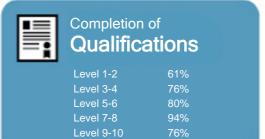

# Completion of **Qualifications**

This measure shows the proportion of students in a given year who complete a qualification.

## The Private Training Establishment sector

Level 1-2 72% Level 3-4 81% Level 5-6 82% Level 7-8

This measure shows the proportion of courses in a given year that are successfully completed.

This measure shows the proportion of students in a given year who complete a qualification.