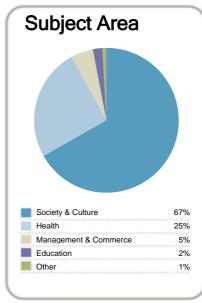

#### Context

Year: 2011

Number of students in total: 53.363 28,473 Number of equivalent full-time student places:

Student ethnicity\* Level of study 52% Level 1-2 1% European Maori 28% Level 3-4 52% Pacific 16% Level 5-6 29% 17% Asian Level 7-8 Other Level 9-10 0%