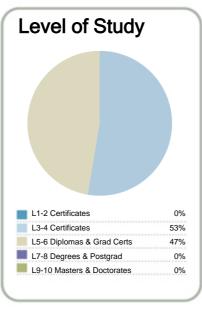

#### Context

Year: 2011

Number of students in total: 53.363 28,473 Number of equivalent full-time student places:

Student ethnicity\* Level of study 52% Level 1-2 1% European Maori 28% Level 3-4 52% Pacific 16% Level 5-6 29% 17% Asian Level 7-8 Other Level 9-10 0%