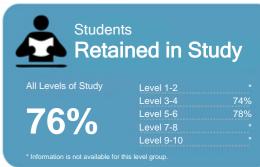

This measure shows the proportion of students in a given year that complete a qualification or re-enrol at the same tertiary education organisation in the following year.