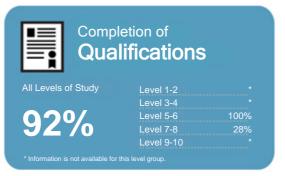

## Completion of **Qualifications**

This measure shows the proportion of students in a given year who complete a qualification.

This measure shows the proportion of students in a given year who complete a qualification.

This measure shows the proportion of students in a given year who progress to study at a higher level after completing a qualification at levels 1 - 4.