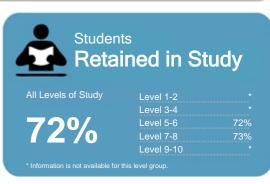

This measure shows the proportion of students in a given year that complete a qualification or re-enrol at the same tertiary education organisation in the following year.