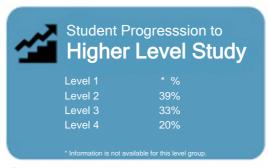

## Student Progresssion to Higher Level Study

This measure shows the proportion of students in a given year who progress to study at a higher level after completing a qualification at levels 1 - 4.

This measure shows the proportion of students in a given year that complete a qualification or re-enrol at the same tertiary education organisation in the following year.