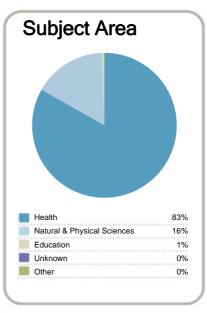

#### Context

EFTS\*: 172 Students: 245

Further information about student characteristics may be available on the organisation's website.

\* Number of equivalent full time students.

Contacts

http://www.wellpark.co.nz