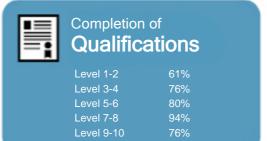

## Completion of **Qualifications**

This measure shows the proportion of students in a given year who complete a qualification.

#### Completion of Qualifications

This measure shows the proportion of students in a given year who complete a qualification.

This measure shows the proportion of students in a given year who progress to study at a higher level after completing a