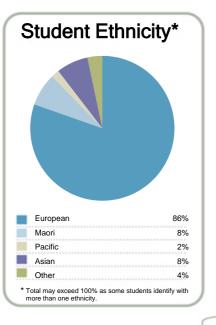

#### Context

EFTS\*: 172 Students: 245

Further information about student characteristics may be available on the organisation's website.

\* Number of equivalent full time students.

Contacts

http://www.wellpark.co.nz