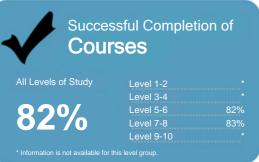

## Wellpark College

Organisation Type: **Private Training Establishment**Year: **2011** 

| This measure shows the proportion of courses in a given year |
|--------------------------------------------------------------|
| that are successfully completed                              |

## The Private Training Establishment sector

Level 1-2 72% Level 3-4 81% Level 5-6 82% Level 7-8 86%

This measure shows the proportion of courses in a given year that are successfully completed.

This measure shows the proportion of students in a given year who complete a qualification.