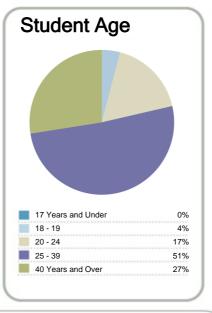

#### Context

EFTS\*: 172 Students: 245

Further information about student characteristics may be available on the organisation's website.

\* Number of equivalent full time students.

Contacts

http://www.wellpark.co.nz