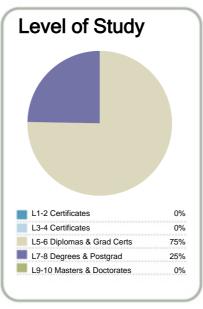

#### Context

EFTS\*: 172 Students: 245

Further information about student characteristics may be available on the organisation's website.

\* Number of equivalent full time students.

Contacts

http://www.wellpark.co.nz