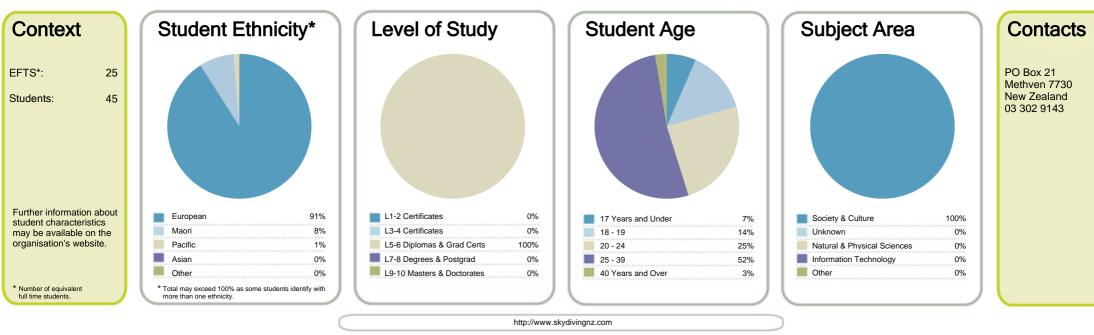

### Year: 2012

|                                                                        | Successful Co<br>Courses                                                                                                                           |                                                                                                                                           |                                                               | Completion<br>Qualifica                                                                                   |                                                                                                                                                                                                                                                                                                                                                                                                                                                                                                                                                                                                                                                                                                                                                                                                                                                                                                                                                                                                                                                                                                                                                                                                                                                                                                                                                                                                                                                                                                                                                                                                                                                                                                                                                                                                                                                                                                                                                                                                                                                                                                                                  |                                                                                                                                   | udent Pro<br><b>igher L</b>                                   |                                                  |                                                                     |                                                                | Students<br><b>Retaine</b>                                     | d in Stud                                           |
|------------------------------------------------------------------------|----------------------------------------------------------------------------------------------------------------------------------------------------|-------------------------------------------------------------------------------------------------------------------------------------------|---------------------------------------------------------------|-----------------------------------------------------------------------------------------------------------|----------------------------------------------------------------------------------------------------------------------------------------------------------------------------------------------------------------------------------------------------------------------------------------------------------------------------------------------------------------------------------------------------------------------------------------------------------------------------------------------------------------------------------------------------------------------------------------------------------------------------------------------------------------------------------------------------------------------------------------------------------------------------------------------------------------------------------------------------------------------------------------------------------------------------------------------------------------------------------------------------------------------------------------------------------------------------------------------------------------------------------------------------------------------------------------------------------------------------------------------------------------------------------------------------------------------------------------------------------------------------------------------------------------------------------------------------------------------------------------------------------------------------------------------------------------------------------------------------------------------------------------------------------------------------------------------------------------------------------------------------------------------------------------------------------------------------------------------------------------------------------------------------------------------------------------------------------------------------------------------------------------------------------------------------------------------------------------------------------------------------------|-----------------------------------------------------------------------------------------------------------------------------------|---------------------------------------------------------------|--------------------------------------------------|---------------------------------------------------------------------|----------------------------------------------------------------|----------------------------------------------------------------|-----------------------------------------------------|
|                                                                        | Level 1-2<br>Level 3-4<br>Level 5-6<br>Level 7-8                                                                                                   | 68%<br>80%<br>81%<br>86%                                                                                                                  |                                                               | Level 1-2<br>Level 3-4<br>Level 5-6<br>Level 7-8<br>Level 9-10                                            | 92%<br>75%<br>79%<br>100%<br>91%                                                                                                                                                                                                                                                                                                                                                                                                                                                                                                                                                                                                                                                                                                                                                                                                                                                                                                                                                                                                                                                                                                                                                                                                                                                                                                                                                                                                                                                                                                                                                                                                                                                                                                                                                                                                                                                                                                                                                                                                                                                                                                 | Leve<br>Leve<br>Leve<br>Leve                                                                                                      | el 2<br>el 3                                                  | * %<br>26%<br>31%<br>22%<br>le for this level gr | oup.                                                                | L                                                              | Level 1-2<br>Level 3-4<br>Level 5-6<br>Level 7-8<br>Level 9-10 | 62%<br>65%<br>61%<br>82%<br>77%                     |
|                                                                        | e shows the proportion of successfully completed.                                                                                                  | courses in a given                                                                                                                        |                                                               | re shows the proportio<br>mplete a qualification.                                                         | on of students in a given                                                                                                                                                                                                                                                                                                                                                                                                                                                                                                                                                                                                                                                                                                                                                                                                                                                                                                                                                                                                                                                                                                                                                                                                                                                                                                                                                                                                                                                                                                                                                                                                                                                                                                                                                                                                                                                                                                                                                                                                                                                                                                        | This measure show<br>year who progress                                                                                            |                                                               |                                                  |                                                                     | year that complete                                             | e a qualification                                              | on of students in a giv<br>or re-enrol at the sar   |
|                                                                        |                                                                                                                                                    | ning Establish                                                                                                                            | ment secto                                                    |                                                                                                           | expectations of t                                                                                                                                                                                                                                                                                                                                                                                                                                                                                                                                                                                                                                                                                                                                                                                                                                                                                                                                                                                                                                                                                                                                                                                                                                                                                                                                                                                                                                                                                                                                                                                                                                                                                                                                                                                                                                                                                                                                                                                                                                                                                                                |                                                                                                                                   |                                                               |                                                  |                                                                     | tertiary education                                             | organisation in f                                              | the following year.                                 |
| bout                                                                   | the Private Trai                                                                                                                                   | -                                                                                                                                         |                                                               | Training Est                                                                                              | expectations of t<br>ablishment secto                                                                                                                                                                                                                                                                                                                                                                                                                                                                                                                                                                                                                                                                                                                                                                                                                                                                                                                                                                                                                                                                                                                                                                                                                                                                                                                                                                                                                                                                                                                                                                                                                                                                                                                                                                                                                                                                                                                                                                                                                                                                                            | the Private                                                                                                                       |                                                               |                                                  | Context                                                             |                                                                | organisation in t                                              |                                                     |
| <b>bout</b><br>2012 t                                                  |                                                                                                                                                    | Private Training Esta                                                                                                                     | ablishments                                                   | Training Est                                                                                              | expectations of t                                                                                                                                                                                                                                                                                                                                                                                                                                                                                                                                                                                                                                                                                                                                                                                                                                                                                                                                                                                                                                                                                                                                                                                                                                                                                                                                                                                                                                                                                                                                                                                                                                                                                                                                                                                                                                                                                                                                                                                                                                                                                                                | the Private                                                                                                                       |                                                               |                                                  | Number of stu                                                       | dents in total:                                                |                                                                | 48,441                                              |
| 2012 t<br>TEs) th                                                      | the Private Trai                                                                                                                                   | Private Training Esta<br>hievement Compon                                                                                                 | ablishments<br>ent fund.                                      | Training Esta<br>The governmer<br>• Enable                                                                | e expectations of t<br>ablishment secto<br>nt expects PTEs to:<br>e students to complete t                                                                                                                                                                                                                                                                                                                                                                                                                                                                                                                                                                                                                                                                                                                                                                                                                                                                                                                                                                                                                                                                                                                                                                                                                                                                                                                                                                                                                                                                                                                                                                                                                                                                                                                                                                                                                                                                                                                                                                                                                                       | the Private<br>or<br>high-quality qualificati                                                                                     | evels 1 - 4.                                                  |                                                  | Number of stu                                                       |                                                                |                                                                | 48,441                                              |
| bout<br>2012 t<br>TEs) th<br>re size<br>rEs ma                         | the Private Trai<br>the TEC funded 197 F<br>hrough its Student Ac<br>and characteristics o<br>ay offer a single qualif                             | Private Training Esta<br>hievement Compon<br>f PTEs vary. Smalle<br>ication for fewer tha                                                 | ablishments<br>ent fund.<br>er specialised<br>n 20            | Training Esta<br>The governmer<br>• Enable<br>employ                                                      | e expectations of the ablishment sector ablishment sector of the expects PTEs to:                                                                                                                                                                                                                                                                                                                                                                                                                                                                                                                                                                                                                                                                                                                                                                                                                                                                                                                                                                                                                                                                                                                                                                                                                                                                                                                                                                                                                                                                                                                                                                                                                                                                                                                                                                                                                                                                                                                                                                                                                                                | the Private<br>or<br>high-quality qualificati<br>ducation                                                                         | evels 1 - 4.<br>tions that lead                               | d to                                             | Number of stu                                                       | dents in total:<br>uivalent full- time                         |                                                                | 48,44 <sup>-</sup><br>s: 27,44 <sup>-</sup>         |
| bout<br>2012 t<br>TEs) th<br>re size<br>rEs ma<br>juivaler<br>fer a ra | the Private Trai<br>the TEC funded 197 F<br>hrough its Student Ac<br>and characteristics o<br>ay offer a single qualif<br>ange of qualifications   | Private Training Esta<br>hievement Compon<br>f PTEs vary. Smalle<br>ication for fewer tha<br>EFTS). The largest I<br>to over a thousand I | ablishments<br>ent fund.<br>n specialised<br>n 20<br>PTEs may | Training Esta<br>The governmer<br>• Enable<br>employ<br>• Deliver<br>provisio                             | e expectations of the ablishment sector ablishment sector ablishment sector and expects PTEs to: the students to complete the students to complete the students or higher-level expected learning opport on and Pasifika learning the students ablight the students a   | the Private<br>or<br>high-quality qualificati<br>ducation<br>intunities, such as mar<br>ig environments and t                     | evels 1 - 4.<br>tions that lead                               | d to                                             | Number of stu<br>Number of equ                                      | dents in total:<br>uivalent full- time                         | student places                                                 | 48,44 <sup>-</sup><br>s: 27,44 <sup>-</sup>         |
| bout<br>2012 t<br>TEs) th<br>e size<br>Es ma<br>uivaler<br>er a ra     | the Private Trai<br>the TEC funded 197 F<br>hrough its Student Ac<br>and characteristics o<br>ay offer a single qualif<br>nt full-time students (I | Private Training Esta<br>hievement Compon<br>f PTEs vary. Smalle<br>ication for fewer tha<br>EFTS). The largest I<br>to over a thousand I | ablishments<br>ent fund.<br>n specialised<br>n 20<br>PTEs may | Training Esta<br>The governmer<br>• Enable<br>employ<br>• Deliver<br>provisio                             | e expectations of the ablishment sector ablishment sector of the expects PTEs to:<br>a students to complete the experiment or higher-level experiment or highe | the Private<br>or<br>high-quality qualificati<br>ducation<br>intunities, such as mar<br>ig environments and t                     | evels 1 - 4.<br>tions that lead                               | d to                                             | Number of stu<br>Number of equinations of the student ethnic        | dents in total:<br>uivalent full- time<br>icity*               | student places                                                 | 48,44 <sup>2</sup><br>s: 27,44 <sup>2</sup><br>tudy |
| bout<br>2012 t<br>TEs) th<br>e size<br>Es ma<br>juivaler<br>fer a ra   | the Private Trai<br>the TEC funded 197 F<br>hrough its Student Ac<br>and characteristics o<br>ay offer a single qualif<br>ange of qualifications   | Private Training Esta<br>hievement Compon<br>f PTEs vary. Smalle<br>ication for fewer tha<br>EFTS). The largest I<br>to over a thousand I | ablishments<br>ent fund.<br>n specialised<br>n 20<br>PTEs may | Training Esta<br>The governmer<br>• Enable<br>employ<br>• Deliver<br>provisi<br>• Provide                 | e expectations of the ablishment sector ablishment sector ablishment sector and expects PTEs to: the students to complete the students to complete the students or higher-level expected learning opport on and Pasifika learning the students ablight the students a   | the Private<br>or<br>high-quality qualificati<br>ducation<br>intunities, such as mar<br>ig environments and t                     | evels 1 - 4.<br>tions that lead                               | d to                                             | Number of stu<br>Number of equ<br>Student ethn<br>European          | dents in total:<br>uivalent full- time<br>icity*<br>55%        | student places                                                 | 48,44<br>s: 27,44<br>tudy                           |
| bout<br>2012 t<br>TEs) th<br>e size<br>Es ma<br>juivaler<br>fer a ra   | the Private Trai<br>the TEC funded 197 F<br>hrough its Student Ac<br>and characteristics o<br>ay offer a single qualif<br>ange of qualifications   | Private Training Esta<br>hievement Compon<br>f PTEs vary. Smalle<br>ication for fewer tha<br>EFTS). The largest I<br>to over a thousand I | ablishments<br>ent fund.<br>n specialised<br>n 20<br>PTEs may | Training Esta<br>The governmer<br>• Enable<br>employ<br>• Deliver<br>provisi<br>• Provide<br>Tertiary Edu | e specialised qualificati                                                                                                                                                                                                                                                                                                                                                                                                                                                                                                                                                                                                                                                                                                                                                                                                                                                                                                                                                                                                                                                                                                                                                                                                                                                                                                                                                                                                                                                                                                                                                                                                                                                                                                                                                                                                                                                                                                                                                                                                                                                                                                        | the Private<br>or<br>high-quality qualificati<br>ducation<br>rtunities, such as mar<br>g environments and tr<br>ions and training | evels 1 - 4.<br>tions that lead<br>trae and iwi-b<br>training | d to<br>ased                                     | Number of stu<br>Number of equ<br>Student ethn<br>European<br>Maori | dents in total:<br>uivalent full- time<br>icity*<br>55%<br>28% | student places<br>Level of s<br>Level 1-2<br>Level 3-4         | 48,44<br>s: 27,44<br>tudy<br>1%<br>48%              |