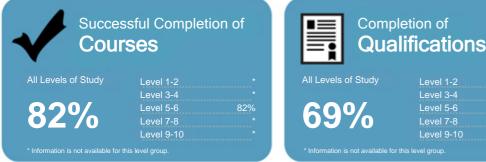

### New Zealand Skydiving School Ltd

This measure shows the proportion of courses in a given year that are successfully completed.

This measure shows the proportion of students in a given year who complete a qualification.

## New Zealand Skydiving School Ltd

Median: 85%

Successful Completion of **Courses** 

who complete a qualification.

Completion of Qualifications

This measure shows the proportion of students in a given year