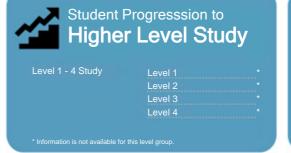

Organisation Type: Private Training Establishment

www.tec.govt.nz

Year: 2012

This measure shows the proportion of students in a given year who progress to study at a higher level after completing a qualification at levels 1 - 4.

Organisation Type: **Private Training Establishment** Year: **2012** 

Median: 23%

This measure shows the proportion of students in a given year who progress to study at a higher level after completing a qualification at levels 1 - 4.

### Organisation Type: Private Training Establishment Year: 2012

Median: 23%

This measure shows the proportion of students in a given year who progress to study at a higher level after completing a qualification at levels 1 - 4.