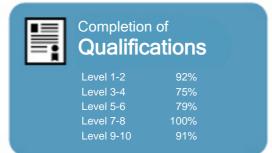

# New Zealand Management Academies Organisation Type: Private Training Establishment Year: 2012

This measure shows the proportion of courses in a given year that are successfully completed.

### Completion of **Qualifications**

This measure shows the proportion of students in a given year who complete a qualification.