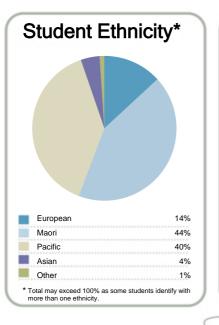

#### Context

Year: 2012

Number of students in total: 48.441 27.441 Number of equivalent full-time student places:

Student ethnicity\* Level of study Level 1-2 European 55% 1% Maori 28% Level 3-4 48% Pacific 17% Level 5-6 32% Asian Level 7-8 18% Other Level 9-10 0%

\*Total may exceed 100% as some students identify with more than one ethnicity.

Disclaimer: The results in this report are generated from data submitted by Tertiary Education Organisations. While efforts have been made to verify the information, the Tertiary Education Commission does not attest to the accuracy or completeness of the results