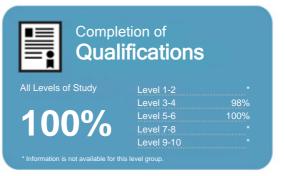

### Completion of **Qualifications**

This measure shows the proportion of students in a given year who complete a qualification.