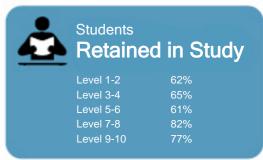

### Student Progresssion to Higher Level Study

This measure shows the proportion of students in a given year who progress to study at a higher level after completing a qualification at levels 1 - 4.

This measure shows the proportion of students in a given year that complete a qualification or re-enrol at the same tertiary education organisation in the following year.