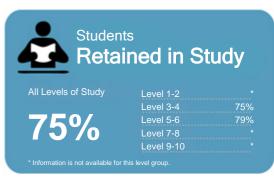

This measure shows the proportion of students in a given year who progress to study at a higher level after completing a qualification at levels 1 - 4.

This measure shows the proportion of students in a given year that complete a qualification or re-enrol at the same tertiary education organisation in the following year.