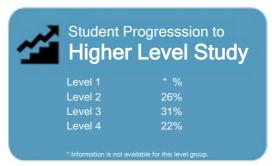

### Student Progresssion to Higher Level Study

This measure shows the proportion of students in a given year who progress to study at a higher level after completing a qualification at levels 1 - 4.

This measure shows the proportion of students in a given year that complete a qualification or re-enrol at the same tertiary education organisation in the following year.