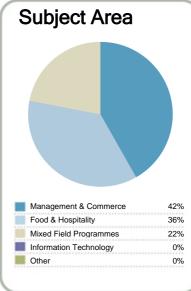

#### Context

Year: 2012

Number of students in total: 48.441 27.441 Number of equivalent full-time student places:

Student ethnicity\* Level of study Level 1-2 European 55% 1% Maori 28% Level 3-4 48% Pacific 17% Level 5-6 32% Asian Level 7-8 18% Other Level 9-10 0%