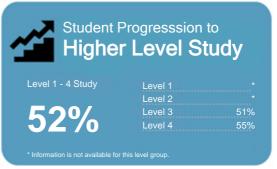

### Student Progresssion to Higher Level Study

This measure shows the proportion of students in a given year who progress to study at a higher level after completing a qualification at levels 1 - 4.

This measure shows the proportion of students in a given year that complete a qualification or re-enrol at the same tertiary education organisation in the following year.