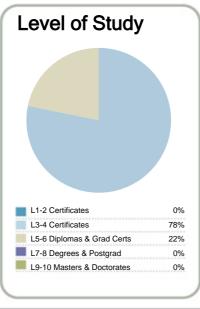

#### Context

Year: 2012

Number of students in total: 48.441 27.441 Number of equivalent full-time student places:

Student ethnicity\* Level of study Level 1-2 European 55% 1% Maori 28% Level 3-4 48% Pacific 17% Level 5-6 32% Asian Level 7-8 18% Other Level 9-10 0%