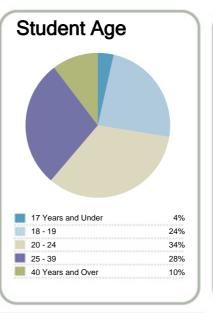

#### Context

Year: 2012

Number of students in total: 48.441 27.441 Number of equivalent full-time student places:

Student ethnicity\* Level of study Level 1-2 European 55% 1% Maori 28% Level 3-4 48% Pacific 17% Level 5-6 32% Asian Level 7-8 18% Other Level 9-10 0%