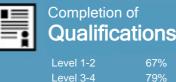

#### Completion of Qualifications

This measure shows the proportion of students in a given year who complete a qualification.

### The Private Training Establishment sector

Year: 2013

Fund: Student Achievement

Level 1-2 76% Level 3-4 82% Level 5-6 82% Level 7-8 87%

This measure shows the proportion of courses in a given year that are successfully completed.

Level 3-4 79% Level 5-6 75% Level 7-8 93% Level 9-10 44%

This measure shows the proportion of students in a given year who complete a qualification.

This measure shows the proportion of students in a given year who progress to study at a higher level after completing a qualification at levels 1 - 4.