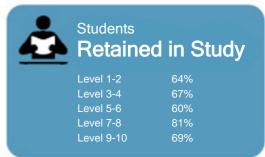

This measure shows the proportion of students in a given year that complete a qualification or re-enrol at the same tertiary education organisation in the following year.

This measure shows the proportion of students in a given year who progress to study at a higher level after completing a qualification at levels 1 - 4.

This measure shows the proportion of students in a given year that complete a qualification or re-enrol at the same tertiary education organisation in the following year.