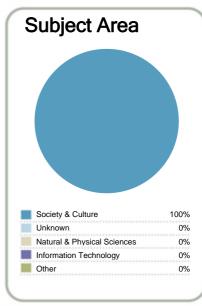

#### Context

Number of students in total: 48,070

Number of equivalent full- time student places: 27,889

| Student ethnicity* |     | Level of study |     |  |  |  |  |  |
|--------------------|-----|----------------|-----|--|--|--|--|--|
| European           | 53% | Level 1-2      | 6%  |  |  |  |  |  |
| Maori              | 29% | Level 3-4      | 47% |  |  |  |  |  |
| Pacific            | 18% | Level 5-6      | 30% |  |  |  |  |  |
| Asian              | 9%  | Level 7-8      | 16% |  |  |  |  |  |
| Other              | 4%  | Level 9-10     | 0%  |  |  |  |  |  |