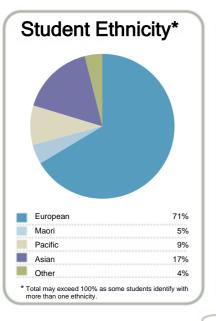

#### Context

Number of students in total: 48,070

Number of equivalent full- time student places: 27,889

| Student ethnicity* |     | Level of study |     |  |  |  |  |  |
|--------------------|-----|----------------|-----|--|--|--|--|--|
| European           | 53% | Level 1-2      | 6%  |  |  |  |  |  |
| Maori              | 29% | Level 3-4      | 47% |  |  |  |  |  |
| Pacific            | 18% | Level 5-6      | 30% |  |  |  |  |  |
| Asian              | 9%  | Level 7-8      | 16% |  |  |  |  |  |
| Other              | 4%  | Level 9-10     | 0%  |  |  |  |  |  |

\*Total may exceed 100% as some students identify with more than one ethnicity.

Disclaimer: The results in this report are generated from data submitted by Tertiary Education Organisations. While efforts have been made to verify the information, the Tertiary Education Commission does not attest to the accuracy or completeness of the results