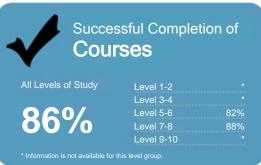

## **Carey Baptist College**

Organisation Type: Private Training Establishment Year: 2013 Fund: Student Achievement Component

This measure shows the proportion of courses in a given year that are successfully completed.

### The Private Training Establishment sector

Year: 2013

Fund: Student Achievement

Level 1-2 76% Level 3-4 82% Level 5-6 82% Level 7-8 87%

This measure shows the proportion of courses in a given year that are successfully completed.