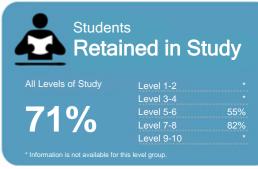

This measure shows the proportion of students in a given year that complete a qualification or re-enrol at the same tertiary education organisation in the following year.

This measure shows the proportion of students in a given year that complete a qualification or re-enrol at the same tertiary education organisation in the following year

|    | Median:                                  | 85% |    |                                         |
|----|------------------------------------------|-----|----|-----------------------------------------|
| 49 | New Zealand Inst of Fashion Tech Ltd     | 92% | 49 | Anamata PTE - Whakatane                 |
| 50 | Land Based Training Limited              | 92% | 50 | The Learning Connexion Limited          |
| 51 | Blueprint for Learning                   | 91% | 51 | Alpha Training Centre                   |
| 52 | Good Shepherd College - Te Hepara Pai    | 91% | 52 | Wellpark College                        |
| 53 | People Potential Limited                 | 91% | 53 | ATC New Zealand                         |
| 54 | Kyrewood Equestrian Centre Limited       | 91% | 54 | Mr Barber Training Centre               |
| 55 | Air Hawke's Bay Ltd                      | 91% | 55 | Manaakitanga Aotearoa Charitable Trus   |
| 56 | New Zealand Tertiary College Limited     | 90% | 56 | Porse ECE Training (NZ) Limited         |
| 57 | Te Kura Motuhake o Te Ataarangi Inc      | 90% | 57 | Land Based Training Limited             |
| 58 | Academy of Diving Trust                  | 90% | 58 | Te Ata Hou Trust                        |
| 59 | Aperfield Montessori Trust               | 90% | 59 | Ashton Warner Nanny Academy             |
| 60 | Animation College New Zealand Limited    | 89% | 60 | Harrington\Vaughan Academy of Haird     |
| 61 | New Zealand Management Academies         | 89% | 61 | Peter Minturn (NZ) Goldsmith School     |
| 62 | Faith Bible College                      | 89% | 62 | Auckland City Training School           |
| 63 | South Pacific College of Natural Medicin | 89% | 63 | NZ College of Early Childhood Education |
| 64 | NZ School of Food and Wine Ltd           | 89% | 64 | Community Colleges New Zealand Ltd      |
| 65 | Southern Wings Limited                   | 89% | 65 | Advanced Training Academy Limited       |
| 66 | New Zealand Career College Ltd           | 89% | 66 | People Potential Limited                |
| 67 | Academy Group (NZ) Limited               | 89% | 67 | International College of Camille        |
| 68 | EDENZ Colleges Ltd                       | 89% | 68 | Academy Group (NZ) Limited              |
| 69 | Vineyard College                         | 89% | 69 | School of Business Ltd                  |
| 70 | International Aviation Academy of NZ Ltd | 89% | 70 | Carey Baptist College                   |
| 71 | Evolution School of Holistic Therapies   | 89% | 71 | Vineyard College                        |
| 72 | Action Adventure                         | 89% | 72 | Waikato Institute for Leisure and Sport |