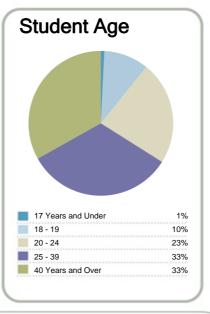

#### Context

Number of students in total: 48,070

Number of equivalent full- time student places: 27,889

| Student ethnicity* |     | Level of study |     |  |  |  |  |  |
|--------------------|-----|----------------|-----|--|--|--|--|--|
| European           | 53% | Level 1-2      | 6%  |  |  |  |  |  |
| Maori              | 29% | Level 3-4      | 47% |  |  |  |  |  |
| Pacific            | 18% | Level 5-6      | 30% |  |  |  |  |  |
| Asian              | 9%  | Level 7-8      | 16% |  |  |  |  |  |
| Other              | 4%  | Level 9-10     | 0%  |  |  |  |  |  |