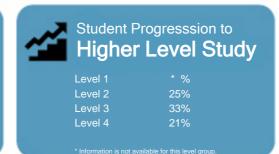

#### Student Progresssion to Higher Level Study

This measure shows the proportion of students in a given year who progress to study at a higher level after completing a qualification at levels 1 - 4.

This measure shows the proportion of students in a given year that complete a qualification or re-enrol at the same tertiary education organisation in the following year.

Level 3-4 79% Level 5-6 75% Level 7-8 93% Level 9-10 44%

This measure shows the proportion of students in a given year who complete a qualification.

This measure shows the proportion of students in a given year who progress to study at a higher level after completing a qualification at levels 1 - 4.

This measure shows the proportion of students in a given year who progress to study at a higher level after completing a qualification at levels 1 - 4.

This measure shows the proportion of students in a given year that complete a qualification or re-enrol at the same tertiary education organisation in the following year.