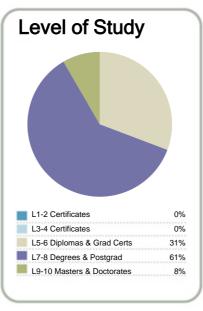

#### Context

Number of students in total: 48,070

Number of equivalent full- time student places: 27,889

| Student ethnicity* |     | Level of study |     |  |  |  |  |  |
|--------------------|-----|----------------|-----|--|--|--|--|--|
| European           | 53% | Level 1-2      | 6%  |  |  |  |  |  |
| Maori              | 29% | Level 3-4      | 47% |  |  |  |  |  |
| Pacific            | 18% | Level 5-6      | 30% |  |  |  |  |  |
| Asian              | 9%  | Level 7-8      | 16% |  |  |  |  |  |
| Other              | 4%  | Level 9-10     | 0%  |  |  |  |  |  |