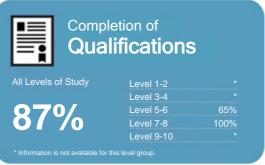

#### Completion of Qualifications

This measure shows the proportion of students in a given year who complete a qualification.

Level 3-4 79% Level 5-6 75% Level 7-8 93% Level 9-10 44%

This measure shows the proportion of students in a given year who complete a qualification.

This measure shows the proportion of students in a given year who progress to study at a higher level after completing a qualification at levels 1 - 4.