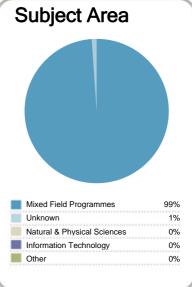

### The Private Training Establishment sector

Year: 2013

Other

Fund: Youth Guarantee

Level 1 55% Level 2 54% Level 3 70%

\* Information is not available for this level group.

This measure shows the proportion of courses in a given year that are successfully completed.