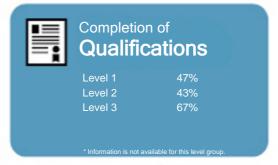

This measure shows the proportion of students in a given year who complete a qualification.

This measure shows the proportion of students in a given year who progress to study at a higher level after completing a qualification at levels 1 - 4.

## Completion of **Qualifications**

This measure shows the proportion of students in a given year who complete a qualification.

This measure shows the proportion of students in a given year who progress to study at a higher level after completing a qualification at levels 1 - 4.