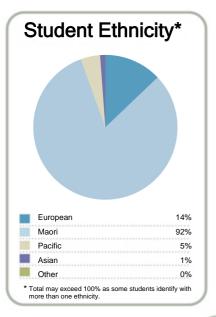

| Context                                             |       |                |     |  |  |  |
|-----------------------------------------------------|-------|----------------|-----|--|--|--|
| Number of students in t                             | 7,037 |                |     |  |  |  |
| Number of equivalent full- time student places: 5,1 |       |                |     |  |  |  |
| Student ethnicity*                                  |       | Level of study |     |  |  |  |
| European                                            | 47%   | Level 1        | 33% |  |  |  |
| Maori                                               | 48%   | Level 2        | 50% |  |  |  |
| Pacific                                             | 20%   | Level 3        | 18% |  |  |  |
| Asian                                               | 2%    |                |     |  |  |  |
|                                                     |       |                |     |  |  |  |