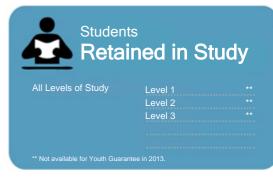

This measure shows the proportion of students in a given year that complete a qualification or re-enrol at the same tertiary education organisation in the following year.

Student Progresssion to

Level 1

Level 3

This measure shows the proportion of students in a given year that complete a qualification or re-enrol at the same tertiary education organisation in the following year.

\*\* Not available for Youth Guarantee in 2013.

Asset ID: M0004v02

Disclaimer: The results in this report are generated from data submitted by Tertiary Education Organisations. While efforts have been made to verify the information, the Tertiary Education Commission does not attest to the accuracy or completeness of the results.