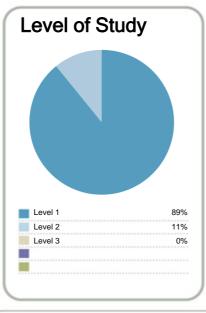

| Context                                             |       |                |     |  |  |  |
|-----------------------------------------------------|-------|----------------|-----|--|--|--|
| Number of students in t                             | 7,037 |                |     |  |  |  |
| Number of equivalent full- time student places: 5,1 |       |                |     |  |  |  |
| Student ethnicity*                                  |       | Level of study |     |  |  |  |
| European                                            | 47%   | Level 1        | 33% |  |  |  |
| Maori                                               | 48%   | Level 2        | 50% |  |  |  |
| Pacific                                             | 20%   | Level 3        | 18% |  |  |  |
| Asian                                               | 2%    |                |     |  |  |  |
|                                                     |       |                |     |  |  |  |