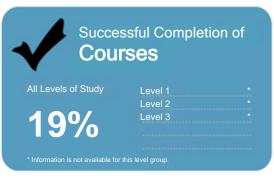

### The Private Training Establishment sector

Year: 2013

Other

Fund: Youth Guarantee

Level 1 55% Level 2 54% Level 3 70%

\* Information is not available for this level group.

This measure shows the proportion of courses in a given year that are successfully completed.

This measure shows the proportion of courses in a given year that are successfully completed.

47

A Website is not available for this organisation.

Disclaimer: The results in this report are generated from data submitted by Tertiary Education Organisations. While efforts have been made to verify the information, the Tertiary Education Commission does not attest to the accuracy or completeness of the results.