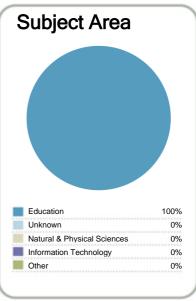

|      |
| 1000/               | Level 5-6                | 89%  |
| 100%                | Level 7-8                | 100% |
|                     | Level 9-10               |      |

This measure shows the proportion of students in a given year who complete a qualification.



This measure shows the proportion of students in a given year who progress to study at a higher level after completing a qualification at levels 1 - 4.



This measure shows the proportion of students in a given year that complete a qualification or re-enrol at the same tertiary education organisation in the following year.

### Context

Students:

EFTS\*: 693

1,284

Further information about student characteristics may be available on the organisation's website.

\* Number of equivalent full time students.











Contacts

http://www.nztertiarycollege.ac.nz/

Disclaimer: The results in this report are generated from data submitted by Tertiary Education Organisations. While efforts have been made to verify the information, the Tertiary Education Commission does not attest to the accuracy or completeness of the results.





## **New Zealand Tertiary College Limited**

Organisation Type: **Private Training Establishment**Year: **2013** Fund: **Student Achievement Component** 



This measure shows the proportion of courses in a given year that are successfully completed.



## Completion of **Qualifications**

This measure shows the proportion of students in a given year who complete a qualification.



## Student Progresssion to Higher Level Study

This measure shows the proportion of students i