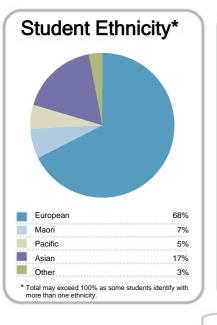

### Context

Students:

EFTS\*: 693

1,284

Further information about student characteristics may be available on the organisation's website.

\* Number of equivalent full time students.

Contacts

http://www.nztertiarycollege.ac.nz/