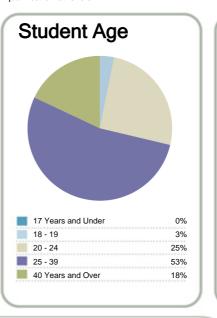

### Context

Students:

EFTS\*: 693

1,284

Further information about student characteristics may be available on the organisation's website.

\* Number of equivalent full time students.

Contacts

http://www.nztertiarycollege.ac.nz/