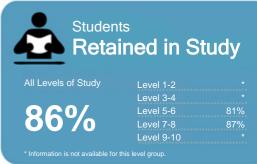

## Student Progresssion to Higher Level Study

This measure shows the proportion of students in a given year who progress to study at a higher level after completing a qualification at levels 1 - 4.

This measure shows the proportion of students in a given year that complete a qualification or re-enrol at the same tertiary education organisation in the following year.

This measure shows the proportion of students in a given year that complete a qualification or re-enrol at the same tertiary education organisation in the following year.