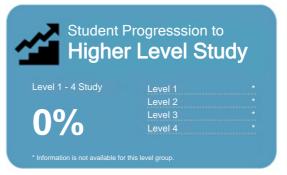

## Student Progresssion to Higher Level Study

This measure shows the proportion of students in a given year who progress to study at a higher level after completing a qualification at levels 1 - 4.

This measure shows the proportion of students in a given year that complete a qualification or re-enrol at the same tertiary education organisation in the following year.

This measure shows the proportion of students in a given year who complete a qualification.

This measure shows the proportion of students in a given year who progress to study at a higher level after completing a qualification at levels 1 - 4.