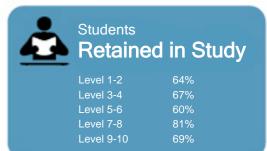

## Student Progresssion to Higher Level Study

This measure shows the proportion of students in a given year who progress to study at a higher level after completing a qualification at levels 1 - 4.

This measure shows the proportion of students in a given year that complete a qualification or re-enrol at the same tertiary education organisation in the following year.

This measure shows the proportion of students in a given year that complete a qualification or re-enrol at the same tertiary education organisation in the following year.