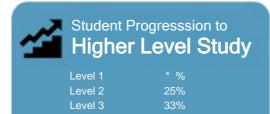

## Student Progresssion to Higher Level Study

This measure shows the proportion of students in a given year who progress to study at a higher level after completing a qualification at levels 1 - 4.

This measure shows the proportion of students in a given year that complete a qualification or re-enrol at the same tertiary education organisation in the following year.

This measure shows the proportion of students in a given year who complete a qualification.

This measure shows the proportion of students in a given year who progress to study at a higher level after completing a qualification at levels 1 - 4.