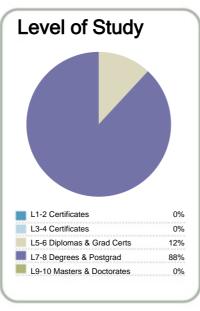

### Context

Students:

EFTS\*: 693

1,284

Further information about student characteristics may be available on the organisation's website.

\* Number of equivalent full time students.

Contacts

http://www.nztertiarycollege.ac.nz/