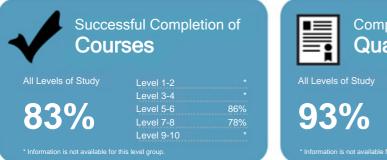

## Wellpark College

This measure shows the proportion of courses in a given year that are successfully completed.

Completion of Qualifications All Levels of Study 93% Level 3-4 Level 3-4 Level 3-4 Level 3-4 Level 5-6 Level 7-8 Level 9-10 \*

This measure shows the proportion of students in a given year who complete a qualification.

www.tec.govt.nz

Context Student Ethnicity\* Level of Study Student Age Subject Area Contacts PO Box 78229 EFTS\*: 153 Grev Lvnn Auckland 1245 Students: 227 New Zealand 09 360 0560 Further information about 88% L1-2 Certificates European 0% 80% Health 17 Years and Under 0% student characteristics L3-4 Certificates Maori 15% 0% 2% Natural & Physical Sciences 19% 18 - 19 may be available on the organisation's website. Pacific 3% L5-6 Diplomas & Grad Certs 66% 20 - 24 22% Education 1% L7-8 Degrees & Postgrad Asiar 8% 34% 25 - 39 45% Unknown 0% L9-10 Masters & Doctorates 40 Years and Over Other Othe 7% 0% 31% 0% \* Total may exceed 100% as some students identify with \* Number of equivalen full time students more than one ethnicity http://www.wellpark.co.nz