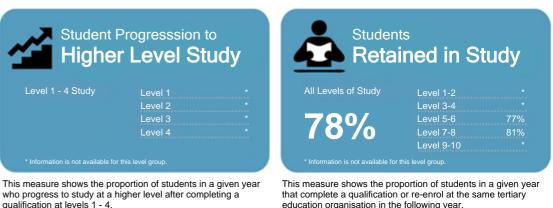

Organisation Type: Private Training Establishment Year: 2013 Fund: Student Achievement Component

This measure shows the proportion of students in a given year who progress to study at a higher level after completing a qualification at levels 1 - 4.