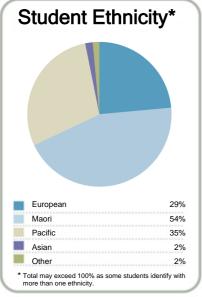

| Context                                               |     |                |     |  |  |  |  |
|-------------------------------------------------------|-----|----------------|-----|--|--|--|--|
| Number of students in total: 7,037                    |     |                |     |  |  |  |  |
| Number of equivalent full- time student places: 5,196 |     |                |     |  |  |  |  |
| Student ethnicity*                                    |     | Level of study |     |  |  |  |  |
| European                                              | 47% | Level 1        | 33% |  |  |  |  |
| Maori                                                 | 48% | Level 2        | 50% |  |  |  |  |
| Pacific                                               | 20% | Level 3        | 18% |  |  |  |  |
| Asian                                                 | 2%  |                |     |  |  |  |  |
| Other                                                 | 2%  |                |     |  |  |  |  |

<sup>\*</sup>Total may exceed 100% as some students identify with more than one ethnicity.

Disclaimer: The results in this report are generated from data submitted by Tertiary Education Organisations. While efforts have been made to verify the information, the Tertiary Education Commission does not attest to the accuracy or completeness of the results.