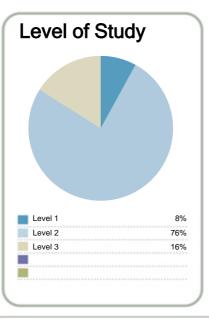

| Context                                               |     |                |     |  |  |  |  |
|-------------------------------------------------------|-----|----------------|-----|--|--|--|--|
| Number of students in total: 7,037                    |     |                |     |  |  |  |  |
| Number of equivalent full- time student places: 5,196 |     |                |     |  |  |  |  |
| Student ethnicity*                                    |     | Level of study |     |  |  |  |  |
| European                                              | 47% | Level 1        | 33% |  |  |  |  |
| Maori                                                 | 48% | Level 2        | 50% |  |  |  |  |
| Pacific                                               | 20% | Level 3        | 18% |  |  |  |  |
| Asian                                                 | 2%  |                |     |  |  |  |  |
| Other                                                 | 2%  |                |     |  |  |  |  |