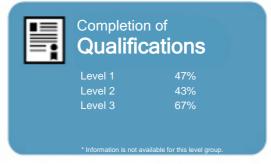

This measure shows the proportion of students in a given year who complete a qualification.

This measure shows the proportion of students in a given year who progress to study at a higher level after completing a qualification at levels 1 - 4.

## Completion of **Qualifications**

This measure shows the proportion of students in a given year who complete a qualification.

This measure shows the proportion of students in a given year who progress to study at a higher level after completing a qualification at levels 1 - 4.