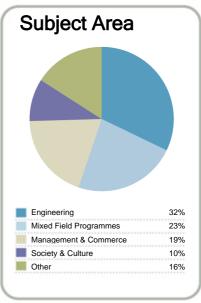

### About the Private Training Establishment sector Government expectations of the Private Training Establishment sector

In 2013 the TEC funded 198 Private Training Establishments (PTEs) through its Student Achievement Component fund...

.The size and characteristics of PTEs vary. Smaller specialised PTEs may offer a single qualification for fewer than 20 equivalent full-time students (EFTS). The largest PTEs may offer a range of qualifications to over a thousand EFTS. For these reasons comparing PTEs may be difficult.

The government expects PTEs to:

- Work with employers to ensure provision meets employment and industry needs
- Get at-risk young people into a career or further education
- Enable Maori and Pasifika learners to progress from foundation level education to higher levels of learning
- Improve adult literacy and numeracy