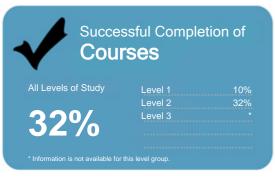

## The Private Training Establishment sector

Year: 2013

Fund: Youth Guarantee

Level 1 55% Level 2 54% Level 3 70%

\* Information is not available for this level group.

This measure shows the proportion of courses in a given year that are successfully completed.

This measure shows the proportion of courses in a given year that are successfully completed.

93

125

http://www.qualityed.co.nz

Disclaimer: The results in this report are generated from data submitted by Tertiary Education Organisations. While efforts have been made to verify the information, the Tertiary Education Commission does not attest to the accuracy or completeness of the results.