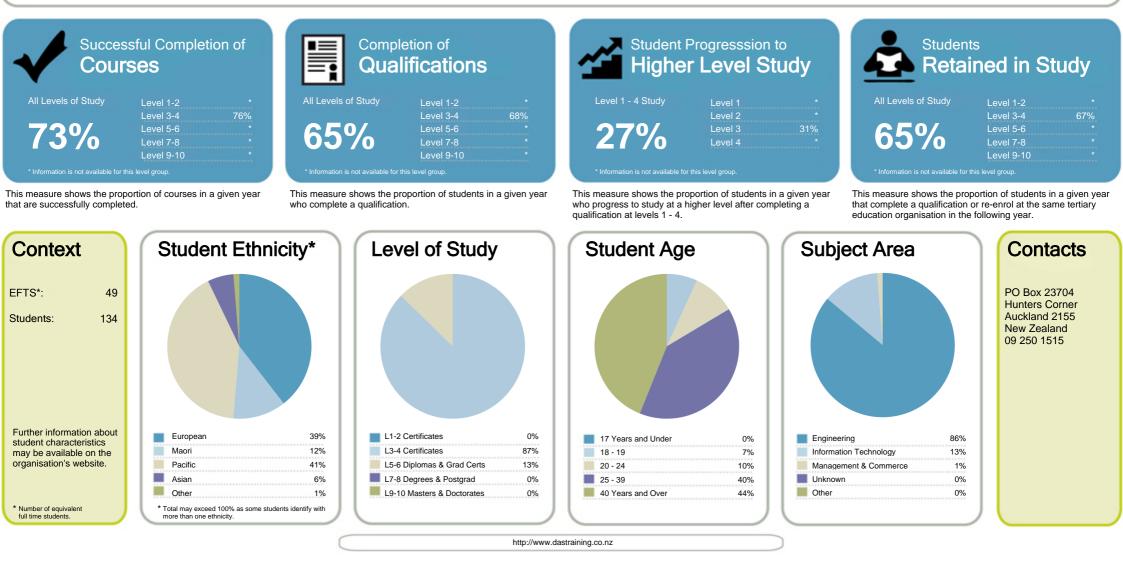

#### **DAS International Academy**

 $\checkmark$ 

Completion of Qualifications

This measure shows the proportion of courses in a given year that are successfully completed.

Courses

Successful Completion of

This measure shows the proportion of students in a given year who complete a qualification.

|   |                                          | Median: | 80%  |
|---|------------------------------------------|---------|------|
| 1 | Agribusiness Training Limited            |         | 100% |
| 1 | Air Hawke's Bay Ltd                      |         | 100% |
| 1 | AIS St Helens                            |         | 100% |
| 1 | Alphacrucis Limited                      |         | 100% |
| 1 | AMS Group Training                       |         | 100% |
| 1 | College of Law NZ                        |         | 100% |
| 1 | Eastwest Coll of Intercultural Studies   |         | 100% |
| 1 | EDENZ Colleges Ltd                       |         | 100% |
| 1 | EnterpriseMIT                            |         | 100% |
| 1 | ICL Business School                      |         | 100% |
| 1 | Institute of Professional Legal Studies  |         | 100% |
| 1 | Kyrewood Equestrian Centre Limited       |         | 100% |
| 1 | Nelson Aviation College                  |         | 100% |
| 1 | New Zealand College of Chiropractic      |         | 100% |
| 1 | New Zealand Management Academies         |         | 100% |
| 1 | New Zealand School of Radio Limited      |         | 100% |
| 1 | New Zealand Tertiary College Limited     |         | 100% |
| 1 | New Zealand Training Centre              |         | 100% |
| 1 | North Shore International Academy (NSIA) |         | 100% |
| 1 | North Shore Language School              |         | 100% |
| 1 | NZ College of Massage                    |         | 100% |
| 1 | NZ School of Acupuncture & TCM           |         | 100% |
| 1 | Pacific Int Hotel Management School Ltd  |         | 100% |
| 1 | Palmerston North School of Design Ltd    |         | 100% |