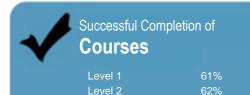

#### The Private Training Establishment sector

Year: 2014

Fund: Youth Guarantee

Level 3

\* Information is not available for this level group.

71%

This measure shows the proportion of courses in a given year that are successfully completed.

Year: **2014** Fund: **Youth Guarantee** 

This measure shows the proportion of courses in a given year that are successfully completed.

This measure shows the proportion of students in a given year who complete a qualification.

### **Matapuna Training Centre**

Organisation Type: **Private Training Establishment**Year: **2014** Fund: **Youth Guarantee** 

This measure shows the proportion of courses in a given year that are successfully completed.