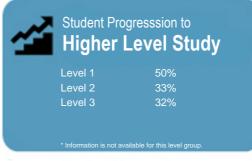

This measure shows the proportion of students in a given year who complete a qualification.

This measure shows the proportion of students in a given year who progress to study at a higher level after completing a qualification at levels 1 - 4.

www.tec.govt.nz

This measure shows the proportion of students in a given year who progress to study at a higher level after completing a qualification at levels 1 - 4.

This measure shows the proportion of students in a given year that complete a qualification or re-enrol at the same tertiary education organisation in the following year.