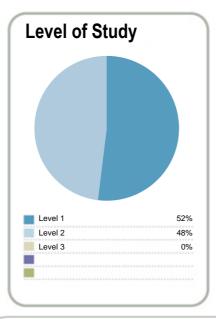

| Context                                         |     |                |     |  |  |  |  |  |
|-------------------------------------------------|-----|----------------|-----|--|--|--|--|--|
| Number of students in total: 9,525              |     |                |     |  |  |  |  |  |
| Number of equivalent full- time student places: |     |                |     |  |  |  |  |  |
| Student ethnicity*                              |     | Level of study |     |  |  |  |  |  |
| European                                        | 44% | Level 1        | 32% |  |  |  |  |  |
| Maori                                           | 49% | Level 2        | 50% |  |  |  |  |  |
| Pacific                                         | 22% | Level 3        | 18% |  |  |  |  |  |
| Asian                                           | 2%  |                |     |  |  |  |  |  |
| Other                                           | 2%  |                |     |  |  |  |  |  |