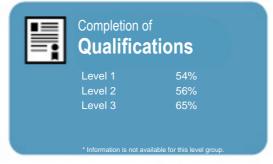

This measure shows the proportion of students in a given year who complete a qualification.

This measure shows the proportion of students in a given year who progress to study at a higher level after completing a qualification at levels 1 - 4.

## Completion of **Qualifications**

This measure shows the proportion of students in a given year who complete a qualification.

This measure shows the proportion of students in a given year who progress to study at a higher level after completing a qualification at levels 1 - 4.