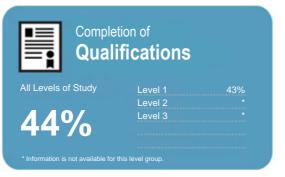

This measure shows the proportion of students in a given year who complete a qualification.

This measure shows the proportion of students in a given year who progress to study at a higher level after completing a qualification at levels 1 - 4.

## Completion of **Qualifications**

This measure shows the proportion of students in a given year who complete a qualification.

This measure shows the proportion of students in a given year who progress to study at a higher level after completing a qualification at levels 1 - 4.