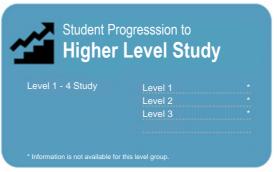

This measure shows the proportion of students in a given year who complete a qualification.

This measure shows the proportion of students in a given year who progress to study at a higher level after completing a qualification at levels 1 - 4.

www.tec.govt.nz

This measure shows the proportion of students in a given year who progress to study at a higher level after completing a qualification at levels 1 - 4.

This measure shows the proportion of students in a given year that complete a qualification or re-enrol at the same tertiary education organisation in the following year.