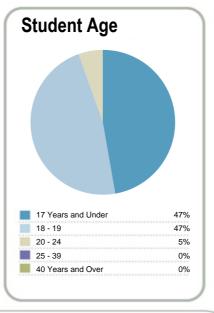

Version: 1
Asset ID: M0001v01

Cutoff Type: Closed
Date Effective: 22 June, 2015
Date/Time Created: 17/07/2015 - 17:14

1



**Matapuna Training Centre** 

Organisation Type: **Private Training Establishment** 

Year: **2014** Fund: **Youth Guarantee** 



This measure shows the proportion of courses in a given year that are successfully completed.



This measure shows the proportion of students in a given year who complete a qualification.



www.tec.govt.nz

This measure shows the proportion of students in a given year who progress to study at a higher level after completing a qualification at levels 1 - 4.



This measure shows the proportion of students in a given year that complete a qualification or re-enrol at the same tertiary education organisation in the following year.













http://www.matapuna.co.nz

Disclaimer: The results in this report are generated from data submitted by Tertiary Education Organisations. While efforts have been made to verify the information, the Tertiary Education Commission does not attest to the accuracy or completeness of the results.

full time students





### **Matapuna Training Centre**

Organisation Type: **Private Training Establishment**Year: **2014** Fund: **Youth Guarantee** 



This measure shows the proportion of courses in a given year that are successfully completed.



## Completion of **Qualifications**

This measure shows the proportion of students in a given year who complete a qualification.



This measure shows the proportion of students in a given year who progress to study at a higher level after completin