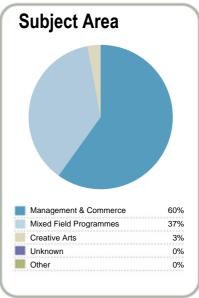

| Context                                         |     |                |     |  |  |  |  |  |
|-------------------------------------------------|-----|----------------|-----|--|--|--|--|--|
| Number of students in total: 9,525              |     |                |     |  |  |  |  |  |
| Number of equivalent full- time student places: |     |                |     |  |  |  |  |  |
| Student ethnicity*                              |     | Level of study |     |  |  |  |  |  |
| European                                        | 44% | Level 1        | 32% |  |  |  |  |  |
| Maori                                           | 49% | Level 2        | 50% |  |  |  |  |  |
| Pacific                                         | 22% | Level 3        | 18% |  |  |  |  |  |
| Asian                                           | 2%  |                |     |  |  |  |  |  |
| Other                                           | 2%  |                |     |  |  |  |  |  |