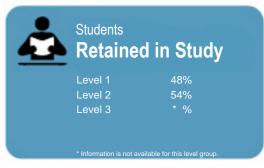

This measure shows the proportion of students in a given year that complete a qualification or re-enrol at the same tertiary education organisation in the following year.

www.tec.govt.nz

This measure shows the proportion of students in a given year who progress to study at a higher level after completing a qualification at levels 1 - 4.

This measure shows the proportion of students in a given year that complete a qualification or re-enrol at the same tertiary education organisation in the following year.

This measure shows the proportion of students in a given year that complete a qualification or re-enrol at the same tertiary education organisation in the following year.

Median: 54%

97% 96% 90%

89% 89%

89% 88% 87%