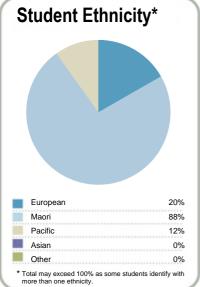

| Context                                         |     |                |     |  |  |  |  |  |
|-------------------------------------------------|-----|----------------|-----|--|--|--|--|--|
| Number of students in total: 9,525              |     |                |     |  |  |  |  |  |
| Number of equivalent full- time student places: |     |                |     |  |  |  |  |  |
| Student ethnicity*                              |     | Level of study |     |  |  |  |  |  |
| European                                        | 44% | Level 1        | 32% |  |  |  |  |  |
| Maori                                           | 49% | Level 2        | 50% |  |  |  |  |  |
| Pacific                                         | 22% | Level 3        | 18% |  |  |  |  |  |
| Asian                                           | 2%  |                |     |  |  |  |  |  |
| Other                                           | 2%  |                |     |  |  |  |  |  |

<sup>\*</sup>Total may exceed 100% as some students identify with more than one ethnicity.

Disclaimer: The results in this report are generated from data submitted by Tertiary Education Organisations. While efforts have been made to verify the information, the Tertiary Education Commission does not attest to the accuracy or completeness of the results