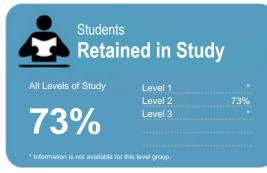

This measure shows the proportion of students in a given year that complete a qualification or re-enrol at the same tertiary education organisation in the following year.

www.tec.govt.nz

This measure shows the proportion of students in a given year who progress to study at a higher level after completing a qualification at levels 1 - 4.

This measure shows the proportion of students in a given year that complete a qualification or re-enrol at the same tertiary education organisation in the following year.

This measure shows the proportion of students in a given year that complete a qualification or re-enrol at the same tertiary education organisation in the following year.

Median: 54%

97% 96% 90%

89% 89%

89% 88% 87%