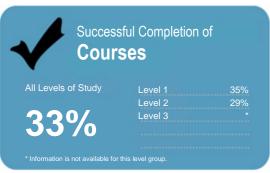

#### The Private Training Establishment sector

Year: 2014

Fund: Youth Guarantee

Level 3

\* Information is not available for this level group.

71%

This measure shows the proportion of courses in a given year that are successfully completed.

Year: **2014** Fund: **Youth Guarantee** 

This measure shows the proportion of courses in a given year that are successfully completed.

This measure shows the proportion of students in a given year who complete a qualification.

### **Matapuna Training Centre**

Organisation Type: **Private Training Establishment**Year: **2014** Fund: **Youth Guarantee** 

This measure shows the proportion of courses in a given year that are successfully completed.