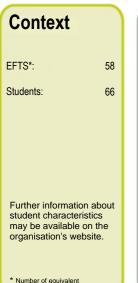

| Context                                         |     |                |     |  |  |  |  |  |
|-------------------------------------------------|-----|----------------|-----|--|--|--|--|--|
| Number of students in total: 9,525              |     |                |     |  |  |  |  |  |
| Number of equivalent full- time student places: |     |                |     |  |  |  |  |  |
| Student ethnicity*                              |     | Level of study |     |  |  |  |  |  |
| European                                        | 44% | Level 1        | 32% |  |  |  |  |  |
| Maori                                           | 49% | Level 2        | 50% |  |  |  |  |  |
| Pacific                                         | 22% | Level 3        | 18% |  |  |  |  |  |
| Asian                                           | 2%  |                |     |  |  |  |  |  |
| Other                                           | 2%  |                |     |  |  |  |  |  |