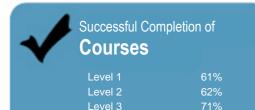

#### **Trade and Commerce Centre**

Organisation Type: **Private Training Establishment** 

Median: 37%

Year: 2014 Fund: Youth Guarantee

This measure shows the proportion of courses in a given year that are successfully completed.

## The Private Training Establishment sector

Year: 2014

Asian

Other

Fund: Youth Guarantee

\* Information is not available for this level group.

This measure shows the proportion of courses in a given year that are successfully completed.