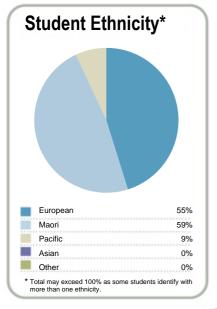

| Context                         |                       |  |  |  |  |  |  |  |  |  |
|---------------------------------|-----------------------|--|--|--|--|--|--|--|--|--|
| Number of students in total:    | 9,525                 |  |  |  |  |  |  |  |  |  |
| Number of equivalent full- time | student places: 6,670 |  |  |  |  |  |  |  |  |  |
| Student ethnicity*              | Level of study        |  |  |  |  |  |  |  |  |  |
| European 44%                    | Level 1 32%           |  |  |  |  |  |  |  |  |  |
| Maori 49%                       | Level 2 50%           |  |  |  |  |  |  |  |  |  |
| Pacific 22%                     | Level 3 18%           |  |  |  |  |  |  |  |  |  |

\*Total may exceed 100% as some students identify with more than one ethnicity.

2%

2%

Disclaimer: The results in this report are generated from data submitted by Tertiary Education Organisations. While efforts have been made to verify the information, the Tertiary Education Commission does not attest to the accuracy or completeness of the results.