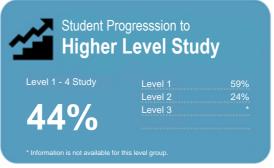

This measure shows the proportion of students in a given year who complete a qualification.

This measure shows the proportion of students in a given year who progress to study at a higher level after completing a qualification at levels 1 - 4.

# Student Progresssion to Higher Level Study

This measure shows the proportion of students in a given year who progress to study at a higher level after completing a qualification at levels 1 - 4.

This measure shows the proportion of students in a given year that complete a qualification or re-enrol at the same tertiary education organisation in the following year.

## Student Progresssion to Higher Level Study

This measure shows the proportion of students in a given year who progress to study at a higher level after completing a qualification at levels 1 - 4.

This measure shows the proportion of students in a given year that complete a qualification or re-enrol at the same tertiary education organisation in the following year.

## Completion of **Qualifications**

This measure shows the proportion of students in a given year who complete a qualification.

This measure shows the proportion of students in a given year who progress to study at a higher level after completing a qualification at levels 1 - 4.