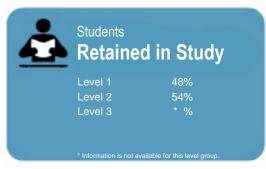

This measure shows the proportion of students in a given year that complete a qualification or re-enrol at the same tertiary education organisation in the following year.