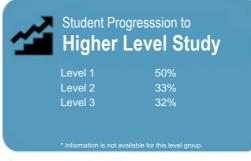

# Student Progresssion to Higher Level Study

This measure shows the proportion of students in a given year who progress to study at a higher level after completing a qualification at levels 1 - 4.

This measure shows the proportion of students in a given year that complete a qualification or re-enrol at the same tertiary education organisation in the following year.