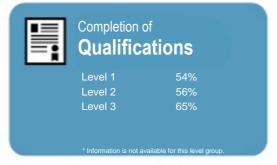

## Completion of **Qualifications**

This measure shows the proportion of students in a given year who complete a qualification.