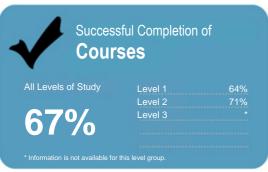

## The Private Training Establishment sector

Year: 2014

Asian

Other

Fund: Youth Guarantee

\* Information is not available for this level group.

This measure shows the proportion of courses in a given year that are successfully completed.

#### **Trade and Commerce Centre**

Organisation Type: **Private Training Establishment** 

Median: 37%

Year: 2014 Fund: Youth Guarantee

This measure shows the proportion of courses in a given year that are successfully completed.

### **Trade and Commerce Centre**

Organisation Type: **Private Training Establishment** 

Year: 2014 Fund: Youth Guarantee

This measure shows the proportion of courses in a given year that are successfully completed.

### **Trade and Commerce Centre**

Organisation Type: Private Training Establishment

Year: 2014 Fund: Youth Guarantee

This measure shows the proportion of courses in a given year that are successfully completed.