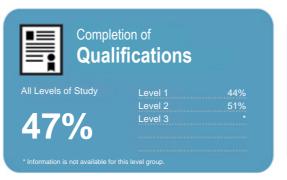

This measure shows the proportion of students in a given year who complete a qualification.

This measure shows the proportion of students in a given year who progress to study at a higher level after completing a qualification at levels 1 - 4.

## Completion of **Qualifications**

This measure shows the proportion of students in a given year who complete a qualification.

## Completion of **Qualifications**

This measure shows the proportion of students in a given year who complete a qualification.

This measure shows the proportion of students in a given year who progress to study at a higher level after completing a qualification at levels 1 - 4.