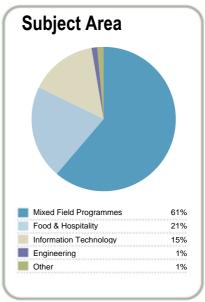

# Context EFTS\*: 252 Students: 428 Further information about student characteristics may be available on the organisation's website.

http://www.tradeandcommerce.co.nz

Disclaimer: The results in this report are generated from data submitted by Tertiary Education Organisations. While efforts have been made to verify the information, the Tertiary Education Commission does not attest to the accuracy or completeness of the results.