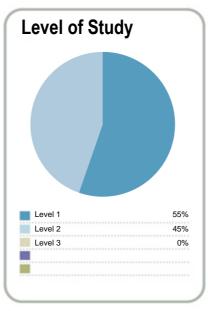

| Context                         |                       |  |  |  |  |  |  |  |  |  |
|---------------------------------|-----------------------|--|--|--|--|--|--|--|--|--|
| Number of students in total:    | 9,525                 |  |  |  |  |  |  |  |  |  |
| Number of equivalent full- time | student places: 6,670 |  |  |  |  |  |  |  |  |  |
| Student ethnicity*              | Level of study        |  |  |  |  |  |  |  |  |  |
| European 44%                    | Level 1 32%           |  |  |  |  |  |  |  |  |  |
| Maori 49%                       | Level 2 50%           |  |  |  |  |  |  |  |  |  |
| Pacific 22%                     | Level 3 18%           |  |  |  |  |  |  |  |  |  |