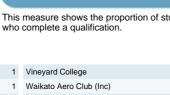

This measure shows the proportion of students in a given year

Median: 81%

| 1  | Vineyard College                         | 100% |  |
|----|------------------------------------------|------|--|
| 1  | Waikato Aero Club (Inc)                  | 100% |  |
| 1  | Whitecliffe College of Arts and Design   | 100% |  |
| 28 | New Zealand School of Education Limited  | 99%  |  |
| 29 | Mr Barber Training Centre                | 99%  |  |
| 30 | College of Law NZ                        | 99%  |  |
| 31 | New Zealand Tertiary College Limited     | 99%  |  |
| 32 | Catholic Institute of Aotearoa NZ        | 98%  |  |
| 33 | Institute of Professional Legal Studies  | 98%  |  |
| 34 | Sir George Seymour College               | 98%  |  |
| 35 | EnterpriseMIT                            | 97%  |  |
| 36 | Training For You Limited                 | 97%  |  |
| 37 | New Zealand Skydiving School Ltd         | 97%  |  |
| 38 | New Zealand Management Academies         | 96%  |  |
| 39 | Hungry Creek Art and Crafts School       | 96%  |  |
| 40 | New Zealand School of Radio Limited      | 96%  |  |
| 41 | Laidlaw College Incorporated             | 96%  |  |
| 42 | North Shore International Academy (NSIA) | 95%  |  |
| 43 | Peter Minturn (NZ) Goldsmith School      | 95%  |  |
| 44 | Te Wananga Takiura                       | 94%  |  |
| 45 | North Shore Language School              | 92%  |  |
| 46 | Taranaki Educare                         | 92%  |  |
| 47 | ATC New Zealand                          | 92%  |  |
| 48 | School of Business Ltd                   | 92%  |  |
|    |                                          |      |  |