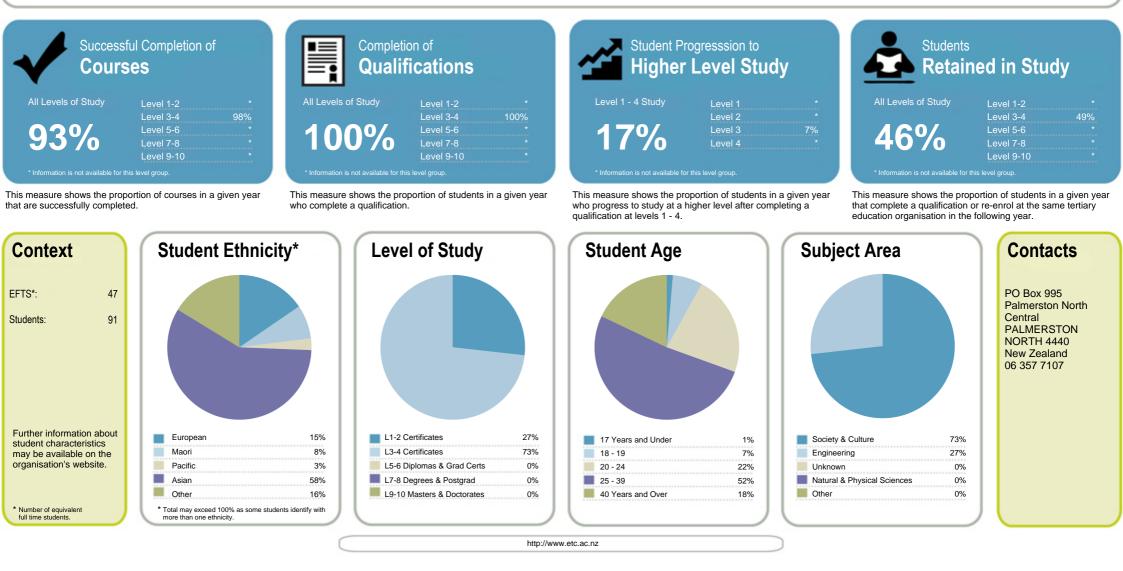

## The Private Training Establishment sector

Fund: Student Achievement Component

|                                                                           | Successful Comp<br>Courses                                                                                                                                                          |                                                                                                                                              |                                                                | Completion of <b>Qualifica</b>                                                                                                          |                                                                                                                                                                                                    |                                                                                                                | Student Pro<br>Higher                           |                          |                                                                              |                                                      | Students<br><b>Retained</b>                                        | in Study                        |
|---------------------------------------------------------------------------|-------------------------------------------------------------------------------------------------------------------------------------------------------------------------------------|----------------------------------------------------------------------------------------------------------------------------------------------|----------------------------------------------------------------|-----------------------------------------------------------------------------------------------------------------------------------------|----------------------------------------------------------------------------------------------------------------------------------------------------------------------------------------------------|----------------------------------------------------------------------------------------------------------------|-------------------------------------------------|--------------------------|------------------------------------------------------------------------------|------------------------------------------------------|--------------------------------------------------------------------|---------------------------------|
|                                                                           | Level 1-2<br>Level 3-4<br>Level 5-6<br>Level 7-8                                                                                                                                    | 78%<br>84%<br>83%<br>87%                                                                                                                     |                                                                | Level 1-2<br>Level 3-4<br>Level 5-6<br>Level 7-8<br>Level 9-10                                                                          | 73%<br>79%<br>79%<br>100%<br>68%                                                                                                                                                                   | l                                                                                                              | Level 1<br>Level 2<br>Level 3<br>Level 4        | 68%<br>36%<br>36%<br>23% |                                                                              | l                                                    | _evel 1-2<br>_evel 3-4<br>_evel 5-6<br>_evel 7-8<br>_evel 9-10     | 71%<br>69%<br>61%<br>79%<br>72% |
|                                                                           | re shows the proportion o<br>e successfully completed                                                                                                                               |                                                                                                                                              |                                                                | ire shows the proportion of the proportion of the proportion.                                                                           | on of students in a given                                                                                                                                                                          |                                                                                                                |                                                 | t a higher level         | nts in a given<br>after completing                                           | year that complet                                    | ows the proportion<br>te a qualification or<br>organisation in the | re-enrol at the s               |
|                                                                           |                                                                                                                                                                                     |                                                                                                                                              |                                                                |                                                                                                                                         |                                                                                                                                                                                                    |                                                                                                                |                                                 |                          |                                                                              |                                                      |                                                                    |                                 |
| Abou                                                                      | t the Private Tra                                                                                                                                                                   | ining Establish                                                                                                                              | ment secto                                                     |                                                                                                                                         | expectations of t<br>ablishment secto                                                                                                                                                              |                                                                                                                |                                                 |                          | Context                                                                      |                                                      |                                                                    |                                 |
| n 2014                                                                    | the TEC funded 244                                                                                                                                                                  | Private Training Esta                                                                                                                        | ablishments                                                    | Training Est                                                                                                                            |                                                                                                                                                                                                    |                                                                                                                |                                                 |                          |                                                                              | udents in total:                                     |                                                                    | 46,0                            |
| n 2014<br>PTEs) 1                                                         |                                                                                                                                                                                     | Private Training Esta                                                                                                                        | ablishments                                                    | Training Est                                                                                                                            | ablishment secto                                                                                                                                                                                   | r                                                                                                              | s employmen                                     | t and                    | Number of st                                                                 | udents in total:<br>quivalent full- time             | student places:                                                    | 46,0<br>26,7                    |
| n 2014<br>PTEs) 1<br>Ind/or Y                                             | the TEC funded 244<br>through its Student Ao<br>Youth Guarantee fund<br>e and characteristics o                                                                                     | Private Training Esta<br>chievement Compon<br>of PTEs vary. Smalle                                                                           | ablishments<br>ent fund<br>er specialised                      | Training Est<br>The governmer<br>• Work v<br>industr                                                                                    | ablishment secto<br>nt expects PTEs to:<br>with employers to ensur<br>ry needs                                                                                                                     | <b>r</b><br>re provision meets                                                                                 |                                                 | t and                    | Number of st                                                                 | quivalent full- time                                 | student places:                                                    | 26,7                            |
| n 2014<br>PTEs) t<br>Ind/or Y<br>TEs m<br>quivale                         | the TEC funded 244<br>through its Student A<br>Youth Guarantee fund<br>e and characteristics of<br>ay offer a single quali<br>ent full-time students (                              | Private Training Esta<br>chievement Compon<br>of PTEs vary. Smalle<br>ification for fewer tha<br>(EFTS). The largest                         | ablishments<br>ent fund<br>er specialised<br>in 20<br>PTEs may | Training Est<br>The governmer<br>• Work w<br>industr<br>• Get at-                                                                       | ablishment secto<br>nt expects PTEs to:<br>with employers to ensur                                                                                                                                 | <b>r</b><br>re provision meets<br>a career or furthe                                                           | er education                                    |                          | Number of st<br>Number of ec                                                 | quivalent full- time                                 |                                                                    | 26,7                            |
| n 2014<br>PTEs) f<br>nd/or Y<br>he size<br>PTEs m<br>quivale<br>ffer a ra | the TEC funded 244<br>through its Student Ac<br>Youth Guarantee fund<br>e and characteristics of<br>hay offer a single quali<br>ent full-time students (<br>range of qualifications | Private Training Esta<br>chievement Compon<br>of PTEs vary. Smalle<br>(fication for fewer tha<br>(EFTS). The largest<br>to over a thousand l | ablishments<br>ent fund<br>er specialised<br>in 20<br>PTEs may | Training Est<br>The governmer<br>• Work v<br>industr<br>• Get at-<br>• Enable<br>educat                                                 | ablishment secto<br>Int expects PTEs to:<br>with employers to ensur<br>ry needs<br>-risk young people into<br>a Maori and Pasifika lea<br>tion to higher levels of le                              | r<br>e provision meets<br>a career or furthe<br>irners to progress<br>earning                                  | er education                                    |                          | Number of st<br>Number of ec<br>Student ethr                                 | quivalent full- time<br><b>hicity*</b>               | Level of stu                                                       | 26,7<br>dy                      |
| 2014<br>PTEs) f<br>nd/or Y<br>he size<br>TEs m<br>quivale<br>ffer a r     | the TEC funded 244<br>through its Student A<br>Youth Guarantee fund<br>e and characteristics of<br>ay offer a single quali<br>ent full-time students (                              | Private Training Esta<br>chievement Compon<br>of PTEs vary. Smalle<br>(fication for fewer tha<br>(EFTS). The largest<br>to over a thousand l | ablishments<br>ent fund<br>er specialised<br>in 20<br>PTEs may | Training Est<br>The governmer<br>• Work v<br>industr<br>• Get at-<br>• Enable<br>educat<br>• Improv                                     | ablishment secto<br>Int expects PTEs to:<br>with employers to ensur<br>ry needs<br>-risk young people into<br>a Maori and Pasifika lea<br>tion to higher levels of le<br>ve adult literacy and nur | r<br>e provision meets<br>a career or furthe<br>irners to progress<br>earning                                  | er education                                    |                          | Number of st<br>Number of ec<br>Student ethr<br>European                     | quivalent full- time<br>nicity*<br>53%               | Level of stur<br>Level 1-2<br>Level 3-4                            | 26,7<br>dy                      |
| n 2014<br>PTEs) f<br>Ind/or Y<br>TEs m<br>equivale                        | the TEC funded 244<br>through its Student Ac<br>Youth Guarantee fund<br>e and characteristics of<br>hay offer a single quali<br>ent full-time students (<br>range of qualifications | Private Training Esta<br>chievement Compon<br>of PTEs vary. Smalle<br>(fication for fewer tha<br>(EFTS). The largest<br>to over a thousand l | ablishments<br>ent fund<br>er specialised<br>in 20<br>PTEs may | Training Est<br>The governmer<br>• Work v<br>industr<br>• Get at-<br>• Enable<br>educat<br>• Improv                                     | ablishment secto<br>Int expects PTEs to:<br>with employers to ensur<br>ry needs<br>-risk young people into<br>a Maori and Pasifika lea<br>tion to higher levels of le                              | r<br>e provision meets<br>a career or furthe<br>irners to progress<br>earning                                  | er education                                    |                          | Number of st<br>Number of ec<br>Student ethr<br>European<br>Maori            | quivalent full- time<br>hicity*<br>53%<br>29%        | Level of stu<br>Level 1-2<br>Level 3-4<br>Level 5-6                | 26,7<br>dy                      |
| 2014<br>PTEs) f<br>nd/or Y<br>he size<br>TEs m<br>quivale<br>ffer a r     | the TEC funded 244<br>through its Student Ac<br>Youth Guarantee fund<br>e and characteristics of<br>hay offer a single quali<br>ent full-time students (<br>range of qualifications | Private Training Esta<br>chievement Compon<br>of PTEs vary. Smalle<br>(fication for fewer tha<br>(EFTS). The largest<br>to over a thousand l | ablishments<br>ent fund<br>er specialised<br>in 20<br>PTEs may | Training Est<br>The governmer<br>• Work w<br>industr<br>• Get at-<br>• Enable<br>educat<br>• Improv<br>Tertiary Edu<br>The Tertiary Edu | ablishment secto<br>Int expects PTEs to:<br>with employers to ensur<br>ry needs<br>-risk young people into<br>a Maori and Pasifika lea<br>tion to higher levels of le<br>ve adult literacy and nur | r<br>re provision meets<br>a career or furthe<br>urners to progress<br>earning<br>meracy<br>) sets high expect | er education<br>s from founda<br>tations for TE | tion level               | Number of st<br>Number of ec<br>Student ethr<br>European<br>Maori<br>Pacific | quivalent full- time<br>hicity*<br>53%<br>29%<br>17% | Level of stur<br>Level 1-2<br>Level 3-4<br>Level 5-6<br>Level 7-8  | 26,7<br>dy<br>44<br>30          |