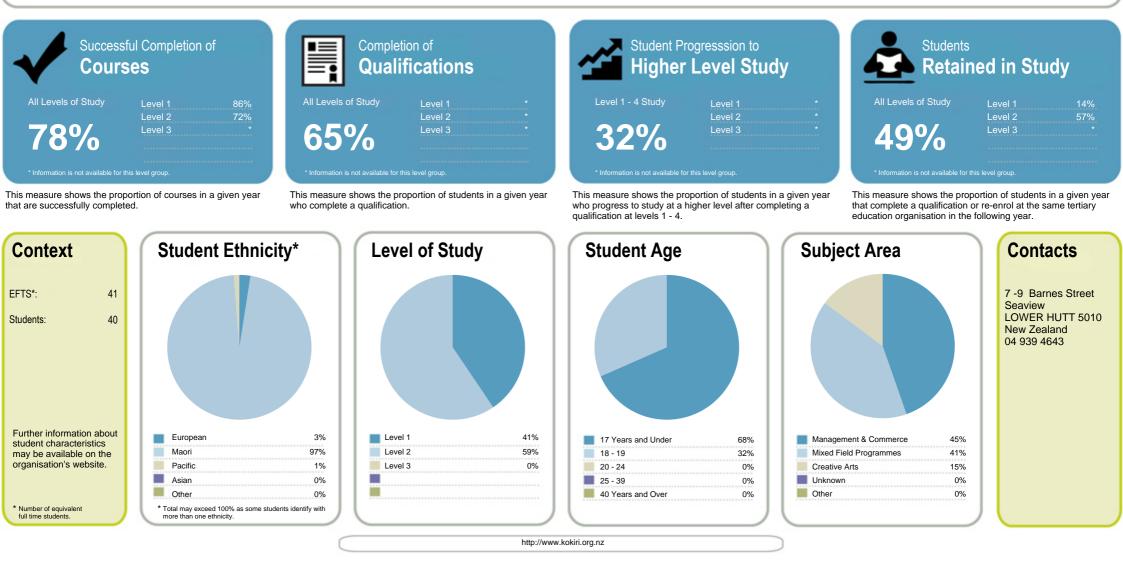

Tertiary Education Commission Te Amorangi Mātauranga Matua

Kokiri Marae Keriana Olsen Trust

Organisation Type: **Private Training Establishment** Year: **2014** Fund: **Youth Guarantee** 

www.tec.govt.nz

# Kokiri Marae Keriana Olsen Trust

Modian: 61%

# Successful Completion of Courses

Completion of Qualifications

This measure shows the proportion of courses in a given year that are successfully completed.

|    | Medi                                     | an: 61% |    |   |
|----|------------------------------------------|---------|----|---|
| 1  | U Turn Community Training Services       | 100%    | 1  | ( |
| 2  | Responsive Trade Education Limited       | 96%     | 1  | S |
| 3  | Service Skills Centre                    | 95%     | 3  | S |
| 4  | Nelson Technical Institute Ltd           | 93%     | 4  | ٦ |
| 5  | Sir George Seymour College               | 91%     | 5  | S |
| 6  | New Zealand Welding School               | 91%     | 6  | ٢ |
| 7  | Lakeland Learning Company Limited        | 89%     | 7  | ٢ |
| 8  | Martin-Hautus                            | 89%     | 8  | ٧ |
| 9  | Ag Challenge Limited                     | 87%     | 9  | F |
| 10 | New Zealand Management Academies         | 85%     | 10 | ٢ |
| 11 | Westport Deep Sea Fishing School         | 85%     | 11 | ٦ |
| 12 | SPI Institute Limited                    | 84%     | 13 | C |
| 13 | Advance Training Centres                 | 83%     | 14 | ٦ |
| 14 | Strive Community Trust Training          | 82%     | 15 | L |
| 15 | Bay Agricultural Training Limited        | 81%     | 16 | ٢ |
| 16 | New Zealand Institute of Sport           | 81%     | 17 | Ν |
| 17 | Sobieski Consultants (Training Division) | 81%     | 18 | F |
| 18 | Servilles Academy Limited                | 81%     | 19 | A |
| 19 | Taranaki Educare                         | 80%     | 20 | E |
| 20 | Capital Training                         | 79%     | 21 | ι |
| 21 | Kokiri Marae Keriana Olsen Trust         | 78%     | 22 | F |
| 22 | The College of Future Learning NZ Ltd    | 76%     | 23 | ١ |
| 23 | Community Colleges New Zealand Ltd       | 76%     | 24 | N |
| 24 | Waikato School of Hairdressing Limited   | 75%     | 25 | E |

Organisation Type: Private Training Establishment

Year: 2014 Fund: Youth Guarantee

This measure shows the proportion of students in a given year who progress to study at a higher level after completing a qualification at levels 1 - 4.

This measure shows the proportion of students in a given year that complete a qualification or re-enrol at the same tertiary education organisation in the following year.

| 6      |    | Ме                                       | dian: | 54% |
|--------|----|------------------------------------------|-------|-----|
|        | 1  | Sobieski Consultants (Training Division) |       | 97% |
| >      | 2  | National Trade Academy Ltd               |       | 96% |
| >      | 3  | Bay Agricultural Training Limited        |       | 90% |
|        | 4  | The Hairdressing College                 |       | 89% |
|        | 5  | Palmerston North School of Design Ltd    |       | 89% |
| ò      | 6  | Maniapoto Training Agency                |       | 89% |
| ,<br>> | 7  | Nelson Training Centre                   |       | 88% |
| ò      | 8  | Nelson Technical Institute Ltd           |       | 87% |
| ,<br>5 | 9  | Sir George Seymour College               |       | 86% |
|        | 10 | Servilles Academy Limited                |       | 82% |
| ,<br>5 | 11 | Fairview Educational Services Limited    |       | 81% |
|        | 12 | Lakeland Learning Company Limited        |       | 80% |
| ,<br>5 | 13 | U Turn Community Training Services       |       | 79% |
| ò      | 14 | Pacific Coast Technical Institute        |       | 78% |
|        | 15 | Corporate Academy Group                  |       | 76% |
| ò      | 16 | The Cut Above Academy Limited            |       | 76% |
| ,<br>> | 17 | New Zealand Institute of Sport           |       | 76% |
| ò      | 18 | MSL Training Ltd                         |       | 75% |
|        | 18 | Premier Hairdressing Academy             |       | 75% |
| ò      | 20 | Land Based Training Limited              |       | 74% |
| ,<br>> | 21 | Strive Community Trust Training          |       | 73% |
| ò      | 22 | Matapuna Training Centre                 |       | 73% |
| ò      | 23 | Orongomai Marae Community Centre Trust   |       | 73% |
| ò      | 24 | Ag Challenge Limited                     |       | 72% |
|        |    |                                          |       |     |

Completion of Qualifications

This measure shows the proportion of students in a given year who complete a qualification.

|    |                                          | Median: | 58% |
|----|------------------------------------------|---------|-----|
| 26 | Auckland Hotel & Chefs Training School   |         | 71% |
| 27 | National Council of YMCAs of New Zealand |         | 70% |
| 28 | Bay Agricultural Training Limited        |         | 69% |
| 29 | Servilles Academy Limited                |         | 69% |
| 30 | Responsive Trade Education Limited       |         | 69% |
| 31 | Horizon Education Limited                |         | 67% |
| 32 | FEATS Ltd                                |         | 67% |
| 33 | Avon City Ford Training Services         |         | 67% |
| 34 | Community Colleges New Zealand Ltd       |         | 66% |
| 35 | Palmerston North School of Design Ltd    |         | 66% |
| 36 | Kokiri Marae Keriana Olsen Trust         |         | 65% |
| 37 | Avonmore Tertiary Institute              |         | 65% |
| 38 | Hair to Train                            |         | 65% |
| 39 | Corporate Academy Group                  |         | 64% |
| 40 | Taranaki Educare                         |         | 64% |
| 41 | ACG Tertiary & Careers                   |         | 63% |
| 42 | Land Based Training Limited              |         | 62% |
| 43 | Te Kokiri Development Consultancy Inc    |         | 62% |
| 44 | HLC                                      |         | 62% |
| 45 | Target Education                         |         | 61% |
| 46 | Agriculture New Zealand                  |         | 60% |
| 47 | SENZ Training and Employment Centre      |         | 59% |
| 48 | Front-Line Training Consultancy Limited  |         | 58% |
| 49 | MSL Training Ltd                         |         | 58% |