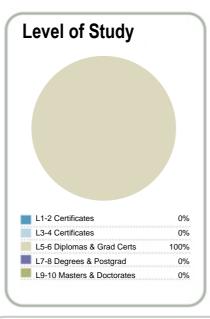

#### Context

Number of students in total: 46.077 26.767

Number of equivalent full-time student places:

Student ethnicity\* Level of study Level 1-2 7% European 53% Maori 29% Level 3-4 46% Pacific 17% Level 5-6 30% 17% Asian Level 7-8 Other Level 9-10 0%