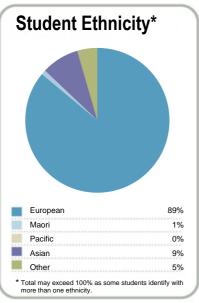

#### Context

Number of students in total: 46.077 26.767

Number of equivalent full-time student places:

Student ethnicity\* Level of study Level 1-2 7% European 53% Maori 29% Level 3-4 46% Pacific 17% Level 5-6 30% 17% Asian Level 7-8 Other Level 9-10 0%

\*Total may exceed 100% as some students identify with more than one ethnicity.

Disclaimer: The results in this report are generated from data submitted by Tertiary Education Organisations. While efforts have been made to verify the information, the Tertiary Education Commission does not attest to the accuracy or completeness of the results