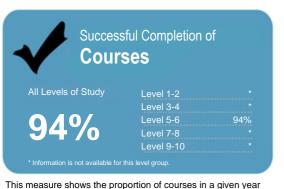

## **Nelson Aviation College**

Organisation Type: **Private Training Establishment**Year: **2014** Fund: **Student Achievement Component** 

This measure shows the proportion of courses in a given year that are successfully completed.