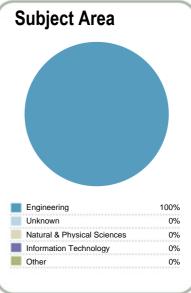

#### Context

Number of students in total: 46.077 26.767

Number of equivalent full-time student places:

Student ethnicity\* Level of study Level 1-2 7% European 53% Maori 29% Level 3-4 46% Pacific 17% Level 5-6 30% 17% Asian Level 7-8 Other Level 9-10 0%