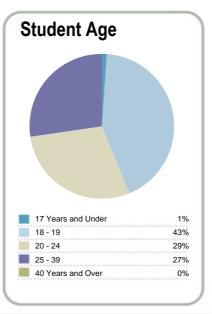

#### Context

Number of students in total: 46.077 26.767

Number of equivalent full-time student places:

Student ethnicity\* Level of study Level 1-2 7% European 53% Maori 29% Level 3-4 46% Pacific 17% Level 5-6 30% 17% Asian Level 7-8 Other Level 9-10 0%