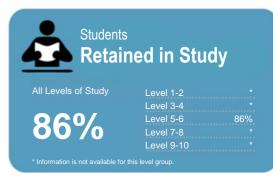

### Students **Retained in Study**

| Level 1-2  | 71% |
|------------|-----|
| Level 3-4  | 69% |
| Level 5-6  | 61% |
| Level 7-8  | 79% |
| Level 9-10 | 72% |

This measure shows the proportion of students in a given year that complete a qualification or re-enrol at the same tertiary education organisation in the following year.