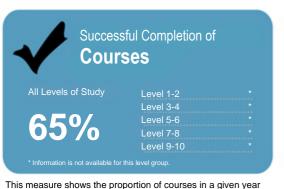

### The Private Training Establishment sector

Year 2014

Fund: **Student Achievement Component** 

Level 1-2 Level 3-4 84% Level 5-6 Level 7-8 87%

This measure shows the proportion of courses in a given year that are successfully completed.

#### Completion of **Qualifications**

Level 1-2 Level 3-4 Level 5-6 Level 7-8 Level 9-10

This measure shows the proportion of students in a given year who complete a qualification.