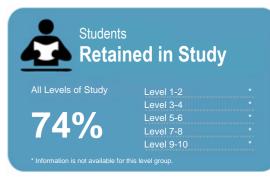

#### Students **Retained in Study**

Level 1-2 Level 3-4 Level 5-6 61% Level 7-8 Level 9-10 72%

This measure shows the proportion of students in a given year that complete a qualification or re-enrol at the same tertiary education organisation in the following year.