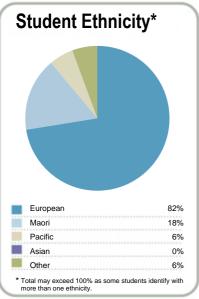

#### Context

Number of students in total: 46.077 26.767

Number of equivalent full-time student places:

Student ethnicity\* Level of study Level 1-2 7% European 53% Maori 29% Level 3-4 46% Pacific 17% Level 5-6 30% 17% Asian Level 7-8 Other Level 9-10 0%

\*Total may exceed 100% as some students identify with more than one ethnicity.

Disclaimer: The results in this report are generated from data submitted by Tertiary Education Organisations. While efforts have been made to verify the information, the Tertiary Education Commission does not attest to the accuracy or completeness of the results