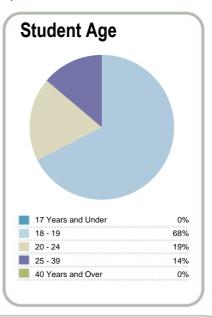

#### Context

Number of students in total: 46.077 26.767

Number of equivalent full-time student places:

Student ethnicity\* Level of study Level 1-2 7% European 53% Maori 29% Level 3-4 46% Pacific 17% Level 5-6 30% 17% Asian Level 7-8 Other Level 9-10 0%