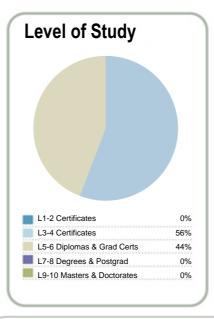

#### Context

Number of students in total: 46.077 26.767

Number of equivalent full-time student places:

Student ethnicity\* Level of study Level 1-2 7% European 53% Maori 29% Level 3-4 46% Pacific 17% Level 5-6 30% 17% Asian Level 7-8 Other Level 9-10 0%