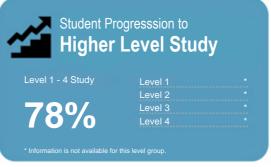

#### Student Progresssion to Higher Level Study

Level 1 Level 2 36% Level 3 Level 4

This measure shows the proportion of students in a given year who progress to study at a higher level after completing a qualification at levels 1 - 4.