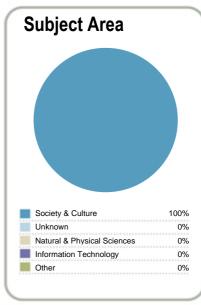

#### Context

Number of students in total: 46.077 26.767

Number of equivalent full-time student places:

Student ethnicity\* Level of study Level 1-2 7% European 53% Maori 29% Level 3-4 46% Pacific 17% Level 5-6 30% 17% Asian Level 7-8 Other Level 9-10 0%