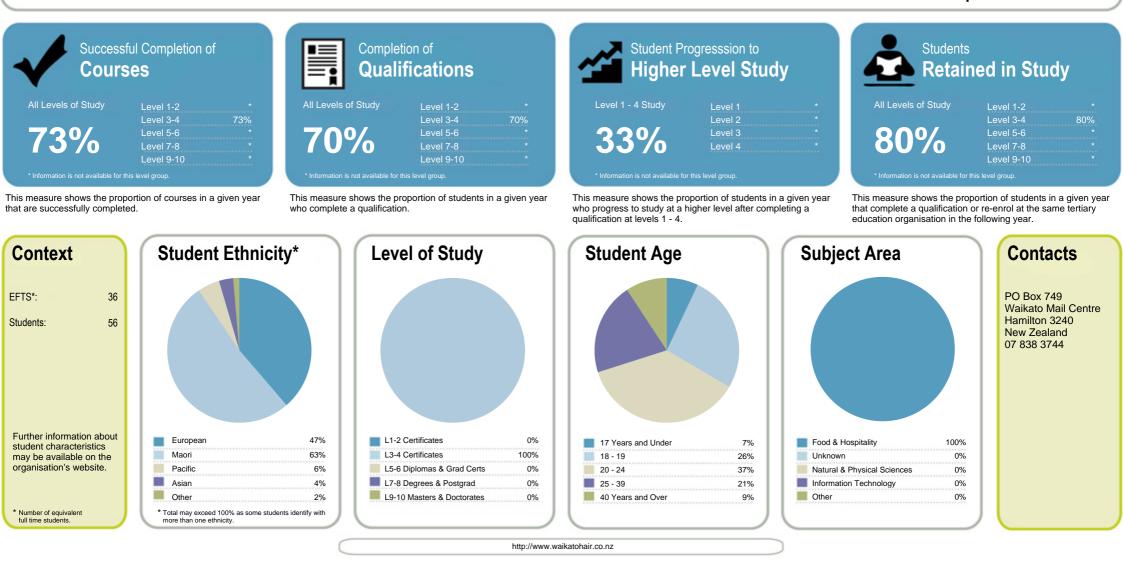

# Waikato School of Hairdressing Limited

Successful Completion of Courses

Completion of **Qualifications** 

This measure shows the proportion of courses in a given year that are successfully completed.

|    | Media                                   | n: 85% |   |      |
|----|-----------------------------------------|--------|---|------|
| 1  | Community Colleges New Zealand Ltd      | 100%   | 1 | Air  |
| 1  | Kyrewood Equestrian Centre Limited      | 100%   | 1 | AIS  |
| 1  | New Zealand Training Centre             | 100%   | 1 | Aro  |
| 1  | Safety N Action Limited                 | 100%   | 1 | Cor  |
| 1  | Taranaki Educare                        | 100%   | 1 | СТ   |
| 1  | Trinity Methodist Theological College   | 100%   | 1 | Eas  |
| 7  | NZ School of Outdoor Studies Limited    | 99%    | 1 | Eng  |
| 8  | CTC Aviation Training (NZ) Limited      | 99%    | 1 | Go   |
| 9  | Peter Minturn (NZ) Goldsmith School     | 99%    | 1 | Ma   |
| 10 | College of Law NZ                       | 99%    | 1 | Nev  |
| 11 | Eastwest Coll of Intercultural Studies  | 98%    | 1 | Nev  |
| 12 | Techtorium NZ Institute of IT Ltd       | 98%    | 1 | NZ   |
| 13 | Mr Barber Training Centre               | 97%    | 1 | Pad  |
| 14 | Good Shepherd College - Te Hepara Pai   | 97%    | 1 | Pal  |
| 15 | New Zealand School of Radio Limited     | 96%    | 1 | Pra  |
| 16 | Institute of Professional Legal Studies | 96%    | 1 | Qua  |
| 17 | New Zealand College of Chiropractic     | 96%    | 1 | Rar  |
| 18 | New Zealand Skydiving School Ltd        | 96%    | 1 | Ski  |
| 19 | NZ School of Acupuncture & TCM          | 95%    | 1 | Sou  |
| 20 | Evolution School of Holistic Therapies  | 95%    | 1 | Sou  |
| 21 | Alpha Training Centre                   | 95%    | 1 | Te   |
| 22 | Blueprint for Learning                  | 94%    | 1 | Tec  |
| 23 | Toi Whakaari: NZ Drama School           | 94%    | 1 | The  |
| 24 | Nelson Aviation College                 | 94%    | 1 | Trir |

This measure shows the proportion of students in a given year who complete a qualification.

|   |                                          | Median: | 81%  |
|---|------------------------------------------|---------|------|
| 1 | Airways Training Centre                  |         | 100% |
| 1 | AIS St Helens                            |         | 100% |
| 1 | Aromaflex Academy                        |         | 100% |
| 1 | Community Colleges New Zealand Ltd       |         | 100% |
| 1 | CTC Aviation Training (NZ) Limited       |         | 100% |
| 1 | Eastwest Coll of Intercultural Studies   |         | 100% |
| 1 | English Teaching College                 |         | 100% |
| 1 | Good Shepherd College - Te Hepara Pai    |         | 100% |
| 1 | Maata Waka Enterprises                   |         | 100% |
| 1 | New Zealand College of Chinese Medicine  |         | 100% |
| 1 | New Zealand College of Chiropractic      |         | 100% |
| 1 | NZ College of Massage                    |         | 100% |
| 1 | Pacific Int Hotel Management School Ltd  |         | 100% |
| 1 | Palmerston North School of Design Ltd    |         | 100% |
| 1 | Praxis                                   |         | 100% |
| 1 | Quantum Education Group QT Limited       |         | 100% |
| 1 | Rangi Ruru Early Childhood College       |         | 100% |
| 1 | Skills 4 Work Incorporated               |         | 100% |
| 1 | South Pacific Bible College              |         | 100% |
| 1 | Southern Wings Limited                   |         | 100% |
| 1 | Te Tari Puna Ora O Aotearoa/NZ Childcare |         | 100% |
| 1 | Techtorium NZ Institute of IT Ltd        |         | 100% |
| 1 | The Learning Connexion Limited           |         | 100% |
| 1 | Trinity Methodist Theological College    |         | 100% |

Organisation Type: Private Training Establishment

Year: 2014 Fund: Student Achievement Component

This measure shows the proportion of students in a given year who progress to study at a higher level after completing a qualification at levels 1 - 4.

| 1     Taranaki Educare     80%       3     ACG Yoobee School of Design.     78%       3     Hillary Outdoors Education Centres     78%       5     NZ School of Outdoor Studies Limited     75%       6     Whitecliffe College of Arts and Design     70%       7     Hungry Creek Art and Crafts School     67%       8     New Zealand School of Education Limited     62%       9     VETEL     62%       10     Lifeway College     60%     1                                                                                   |    |                                         | Median: | 22% |    |
|--------------------------------------------------------------------------------------------------------------------------------------------------------------------------------------------------------------------------------------------------------------------------------------------------------------------------------------------------------------------------------------------------------------------------------------------------------------------------------------------------------------------------------------|----|-----------------------------------------|---------|-----|----|
| 3       ACG Yoobee School of Design.       78%         3       Hillary Outdoors Education Centres       78%         5       NZ School of Outdoor Studies Limited       75%         6       Whitecliffe College of Arts and Design       70%         7       Hungry Creek Art and Crafts School       67%         8       New Zealand School of Education Limited       62%         9       VETEL       62%         10       Lifeway College       60%       1         10       Peter Minturn (NZ) Goldsmith School       60%       1 | 1  | Laidlaw College Incorporated            |         | 80% | 1  |
| 3     Hillary Outdoors Education Centres     78%       5     NZ School of Outdoor Studies Limited     75%       6     Whitecliffe College of Arts and Design     70%       7     Hungry Creek Art and Crafts School     67%       8     New Zealand School of Education Limited     62%       9     VETEL     62%       10     Lifeway College     60%     1       10     Peter Minturn (NZ) Goldsmith School     60%     1                                                                                                          | 1  | Taranaki Educare                        |         | 80% | 1  |
| 5       NZ School of Outdoor Studies Limited       75%         6       Whitecliffe College of Arts and Design       70%         7       Hungry Creek Art and Crafts School       67%         8       New Zealand School of Education Limited       62%         9       VETEL       62%         10       Lifeway College       60%       1         10       Peter Minturn (NZ) Goldsmith School       60%       1                                                                                                                     | 3  | ACG Yoobee School of Design.            |         | 78% | 1  |
| 6     Whitecliffe College of Arts and Design     70%       7     Hungry Creek Art and Crafts School     67%       8     New Zealand School of Education Limited     62%       9     VETEL     62%       10     Lifeway College     60%     1       10     Peter Minturn (NZ) Goldsmith School     60%     1                                                                                                                                                                                                                          | 3  | Hillary Outdoors Education Centres      |         | 78% | 1  |
| 7     Hungry Creek Art and Crafts School     67%       8     New Zealand School of Education Limited     62%       9     VETEL     62%       10     Lifeway College     60%     1       10     Peter Minturn (NZ) Goldsmith School     60%     1                                                                                                                                                                                                                                                                                     | 5  | NZ School of Outdoor Studies Limited    |         | 75% | 1  |
| 8     New Zealand School of Education Limited     62%       9     VETEL     62%       10     Lifeway College     60%     1       10     Peter Minturn (NZ) Goldsmith School     60%     1                                                                                                                                                                                                                                                                                                                                            | 6  | Whitecliffe College of Arts and Design  |         | 70% | 1  |
| 9     VETEL     62%       10     Lifeway College     60%     1       10     Peter Minturn (NZ) Goldsmith School     60%     1                                                                                                                                                                                                                                                                                                                                                                                                        | 7  | Hungry Creek Art and Crafts School      |         | 67% | 7  |
| 10     Lifeway College     60%     1       10     Peter Minturn (NZ) Goldsmith School     60%     1                                                                                                                                                                                                                                                                                                                                                                                                                                  | 8  | New Zealand School of Education Limited |         | 62% | 8  |
| 10         Peter Minturn (NZ) Goldsmith School         60%         1                                                                                                                                                                                                                                                                                                                                                                                                                                                                 | 9  | VETEL                                   |         | 62% | 9  |
|                                                                                                                                                                                                                                                                                                                                                                                                                                                                                                                                      | 10 | Lifeway College                         |         | 60% | 10 |
| 12 MSL Training Ltd 59% 1                                                                                                                                                                                                                                                                                                                                                                                                                                                                                                            | 10 | Peter Minturn (NZ) Goldsmith School     |         | 60% | 11 |
|                                                                                                                                                                                                                                                                                                                                                                                                                                                                                                                                      | 12 | MSL Training Ltd                        |         | 59% | 12 |
| 13 Praxis 58% 1                                                                                                                                                                                                                                                                                                                                                                                                                                                                                                                      | 13 | Praxis                                  |         | 58% | 13 |
| 14         New Zealand Management Academies         55%         1                                                                                                                                                                                                                                                                                                                                                                                                                                                                    | 14 | New Zealand Management Academies        |         | 55% | 14 |
| 15 ACG Tertiary & Careers 55% 1                                                                                                                                                                                                                                                                                                                                                                                                                                                                                                      | 15 | ACG Tertiary & Careers                  |         | 55% | 14 |
| 16   The Learning Connexion Limited   54%   1                                                                                                                                                                                                                                                                                                                                                                                                                                                                                        | 16 | The Learning Connexion Limited          |         | 54% | 16 |
| 17   Palmerston North School of Design Ltd   54%   1                                                                                                                                                                                                                                                                                                                                                                                                                                                                                 | 17 | Palmerston North School of Design Ltd   |         | 54% | 17 |
| 18         International Travel College of NZ         52%         1                                                                                                                                                                                                                                                                                                                                                                                                                                                                  | 18 | International Travel College of NZ      |         | 52% | 18 |
| 19         Success Maker Education Centre         50%         1                                                                                                                                                                                                                                                                                                                                                                                                                                                                      | 19 | Success Maker Education Centre          |         | 50% | 19 |
| 20 Action Adventure 49% 2                                                                                                                                                                                                                                                                                                                                                                                                                                                                                                            | 20 | Action Adventure                        |         | 49% | 20 |
| 21 Naturopathic College of New Zealand 48% 2                                                                                                                                                                                                                                                                                                                                                                                                                                                                                         | 21 | Naturopathic College of New Zealand     |         | 48% | 20 |
| 22 Turanga Ararau 47% 2                                                                                                                                                                                                                                                                                                                                                                                                                                                                                                              | 22 | Turanga Ararau                          |         | 47% | 22 |
| 23     Ministry Training College Of Nz     46%     2                                                                                                                                                                                                                                                                                                                                                                                                                                                                                 | 23 | Ministry Training College Of Nz         |         | 46% | 23 |
| 24Faith Bible College45%2                                                                                                                                                                                                                                                                                                                                                                                                                                                                                                            | 24 | Faith Bible College                     |         | 45% | 24 |

This measure shows the proportion of students in a given year that complete a qualification or re-enrol at the same tertiary education organisation in the following year.

Median: 75%

| 1  | EDENZ Colleges Ltd                      | 100% |
|----|-----------------------------------------|------|
| 1  | Manaakitanga Aotearoa Charitable Trust  | 100% |
| 1  | New Zealand School of Radio Limited     | 100% |
| 1  | Rapu Ki Rua Institute                   | 100% |
| 1  | Royal Business College Limited          | 100% |
| 1  | Taranaki Educare                        | 100% |
| 7  | NZ School of Outdoor Studies Limited    | 99%  |
| 8  | New Zealand College of Chiropractic     | 98%  |
| 9  | College of Law NZ                       | 97%  |
| 10 | Institute of Professional Legal Studies | 97%  |
| 11 | Rangi Ruru Early Childhood College      | 96%  |
| 12 | Techtorium NZ Institute of IT Ltd       | 96%  |
| 13 | North Shore Language School             | 96%  |
| 14 | Palmerston North School of Design Ltd   | 95%  |
| 14 | Peter Minturn (NZ) Goldsmith School     | 95%  |
| 16 | Mr Barber Training Centre               | 95%  |
| 17 | The College of Future Learning NZ Ltd   | 95%  |
| 18 | EnterpriseMIT                           | 93%  |
| 19 | Vineyard College                        | 93%  |
| 20 | Eastwest Coll of Intercultural Studies  | 92%  |
| 20 | Toi Whakaari: NZ Drama School           | 92%  |
| 22 | Sir George Seymour College              | 92%  |
| 23 | Alpha Training Centre                   | 91%  |
| 24 | Kyrewood Equestrian Centre Limited      | 91%  |
|    |                                         |      |