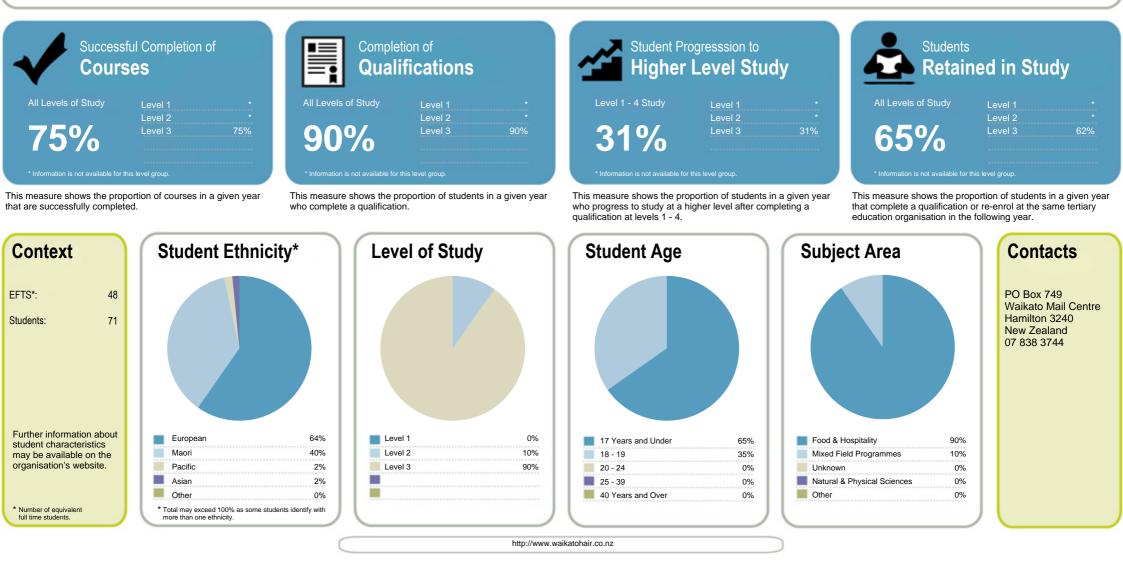

# Waikato School of Hairdressing Limited

Successful Completion of Courses

Completion of **Qualifications** 

This measure shows the proportion of courses in a given year that are successfully completed.

|    | Media                                   | n: 85% |   |      |
|----|-----------------------------------------|--------|---|------|
| 1  | Community Colleges New Zealand Ltd      | 100%   | 1 | Air  |
| 1  | Kyrewood Equestrian Centre Limited      | 100%   | 1 | AIS  |
| 1  | New Zealand Training Centre             | 100%   | 1 | Aro  |
| 1  | Safety N Action Limited                 | 100%   | 1 | Cor  |
| 1  | Taranaki Educare                        | 100%   | 1 | СТ   |
| 1  | Trinity Methodist Theological College   | 100%   | 1 | Eas  |
| 7  | NZ School of Outdoor Studies Limited    | 99%    | 1 | Eng  |
| 8  | CTC Aviation Training (NZ) Limited      | 99%    | 1 | Go   |
| 9  | Peter Minturn (NZ) Goldsmith School     | 99%    | 1 | Ma   |
| 10 | College of Law NZ                       | 99%    | 1 | Nev  |
| 11 | Eastwest Coll of Intercultural Studies  | 98%    | 1 | Nev  |
| 12 | Techtorium NZ Institute of IT Ltd       | 98%    | 1 | NZ   |
| 13 | Mr Barber Training Centre               | 97%    | 1 | Pad  |
| 14 | Good Shepherd College - Te Hepara Pai   | 97%    | 1 | Pal  |
| 15 | New Zealand School of Radio Limited     | 96%    | 1 | Pra  |
| 16 | Institute of Professional Legal Studies | 96%    | 1 | Qua  |
| 17 | New Zealand College of Chiropractic     | 96%    | 1 | Rar  |
| 18 | New Zealand Skydiving School Ltd        | 96%    | 1 | Ski  |
| 19 | NZ School of Acupuncture & TCM          | 95%    | 1 | Sou  |
| 20 | Evolution School of Holistic Therapies  | 95%    | 1 | Sou  |
| 21 | Alpha Training Centre                   | 95%    | 1 | Te   |
| 22 | Blueprint for Learning                  | 94%    | 1 | Tec  |
| 23 | Toi Whakaari: NZ Drama School           | 94%    | 1 | The  |
| 24 | Nelson Aviation College                 | 94%    | 1 | Trir |

This measure shows the proportion of students in a given year who complete a qualification.

|   |                                          | Median: | 81%  |
|---|------------------------------------------|---------|------|
| 1 | Airways Training Centre                  |         | 100% |
| 1 | AIS St Helens                            |         | 100% |
| 1 | Aromaflex Academy                        |         | 100% |
| 1 | Community Colleges New Zealand Ltd       |         | 100% |
| 1 | CTC Aviation Training (NZ) Limited       |         | 100% |
| 1 | Eastwest Coll of Intercultural Studies   |         | 100% |
| 1 | English Teaching College                 |         | 100% |
| 1 | Good Shepherd College - Te Hepara Pai    |         | 100% |
| 1 | Maata Waka Enterprises                   |         | 100% |
| 1 | New Zealand College of Chinese Medicine  |         | 100% |
| 1 | New Zealand College of Chiropractic      |         | 100% |
| 1 | NZ College of Massage                    |         | 100% |
| 1 | Pacific Int Hotel Management School Ltd  |         | 100% |
| 1 | Palmerston North School of Design Ltd    |         | 100% |
| 1 | Praxis                                   |         | 100% |
| 1 | Quantum Education Group QT Limited       |         | 100% |
| 1 | Rangi Ruru Early Childhood College       |         | 100% |
| 1 | Skills 4 Work Incorporated               |         | 100% |
| 1 | South Pacific Bible College              |         | 100% |
| 1 | Southern Wings Limited                   |         | 100% |
| 1 | Te Tari Puna Ora O Aotearoa/NZ Childcare |         | 100% |
| 1 | Techtorium NZ Institute of IT Ltd        |         | 100% |
| 1 | The Learning Connexion Limited           |         | 100% |
| 1 | Trinity Methodist Theological College    |         | 100% |

Organisation Type: Private Training Establishment

Year: 2014 Fund: Student Achievement Component

This measure shows the proportion of students in a given year who progress to study at a higher level after completing a qualification at levels 1 - 4.

This measure shows the proportion of students in a given year that complete a qualification or re-enrol at the same tertiary education organisation in the following year.

Median: 75%

| 1  | EDENZ Colleges Ltd                      | 100% |
|----|-----------------------------------------|------|
| 1  | Manaakitanga Aotearoa Charitable Trust  | 100% |
| 1  | New Zealand School of Radio Limited     | 100% |
| 1  | Rapu Ki Rua Institute                   | 100% |
| 1  | Royal Business College Limited          | 100% |
| 1  | Taranaki Educare                        | 100% |
| 7  | NZ School of Outdoor Studies Limited    | 99%  |
| 8  | New Zealand College of Chiropractic     | 98%  |
| 9  | College of Law NZ                       | 97%  |
| 10 | Institute of Professional Legal Studies | 97%  |
| 11 | Rangi Ruru Early Childhood College      | 96%  |
| 12 | Techtorium NZ Institute of IT Ltd       | 96%  |
| 13 | North Shore Language School             | 96%  |
| 14 | Palmerston North School of Design Ltd   | 95%  |
| 14 | Peter Minturn (NZ) Goldsmith School     | 95%  |
| 16 | Mr Barber Training Centre               | 95%  |
| 17 | The College of Future Learning NZ Ltd   | 95%  |
| 18 | EnterpriseMIT                           | 93%  |
| 19 | Vineyard College                        | 93%  |
| 20 | Eastwest Coll of Intercultural Studies  | 92%  |
| 20 | Toi Whakaari: NZ Drama School           | 92%  |
| 22 | Sir George Seymour College              | 92%  |
| 23 | Alpha Training Centre                   | 91%  |
| 24 | Kyrewood Equestrian Centre Limited      | 91%  |
|    |                                         |      |