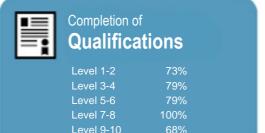

# Completion of **Qualifications**

This measure shows the proportion of students in a given year who complete a qualification.