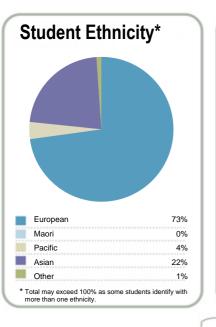

| `~ | n | 40 | v+ |  |
|----|---|----|----|--|
| Co | П | ιe | Xι |  |

Number of students in total: 46,077

Number of equivalent full- time student places: 26,767

| Student ethnicity* |     | Level of study |     |
|--------------------|-----|----------------|-----|
| European           | 53% | Level 1-2      | 7%  |
| Maori              | 29% | Level 3-4      | 46% |
| Pacific            | 17% | Level 5-6      | 30% |
| Asian              | 9%  | Level 7-8      | 17% |
| Other              | 4%  | Level 9-10     | 0%  |

<sup>\*</sup>Total may exceed 100% as some students identify with more than one ethnicity.

Disclaimer: The results in this report are generated from data submitted by Tertiary Education Organisations. While efforts have been made to verify the information, the Tertiary Education Commission does not attest to the accuracy or completeness of the results.