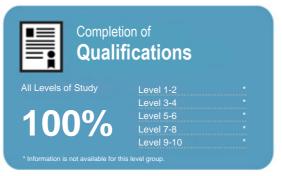

This measure shows the proportion of students in a given year who complete a qualification.

This measure shows the proportion of students in a given year who progress to study at a higher level after completing a qualification at levels 1 - 4.