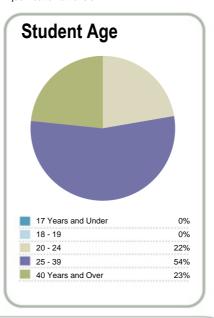

# Context EFTS\*: 23 Students: 35

Further information about student characteristics may be available on the organisation's website.

\* Number of equivalent full time students.

http://www.gsc.ac.nz

Disclaimer: The results in this report are generated from data submitted by Tertiary Education Organisations. While efforts have been made to verify the information, the Tertiary Education Commission does not attest to the accuracy or completeness of the results.