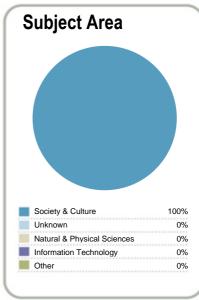

# Context EFTS\*: 23 Students: 35

Further information about student characteristics may be available on the organisation's website.

\* Number of equivalent full time students.

http://www.gsc.ac.nz

Disclaimer: The results in this report are generated from data submitted by Tertiary Education Organisations. While efforts have been made to verify the information, the Tertiary Education Commission does not attest to the accuracy or completeness of the results.