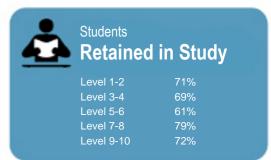

This measure shows the proportion of students in a given year that complete a qualification or re-enrol at the same tertiary education organisation in the following year.