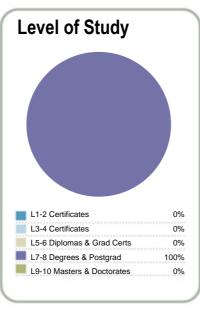

| `~ | n | 40 | v+ |  |
|----|---|----|----|--|
| Co | П | ιe | Xι |  |

Number of students in total: 46,077

Number of equivalent full- time student places: 26,767

| Student ethnicity* |     | Level of study |     |
|--------------------|-----|----------------|-----|
| European           | 53% | Level 1-2      | 7%  |
| Maori              | 29% | Level 3-4      | 46% |
| Pacific            | 17% | Level 5-6      | 30% |
| Asian              | 9%  | Level 7-8      | 17% |
| Other              | 4%  | Level 9-10     | 0%  |