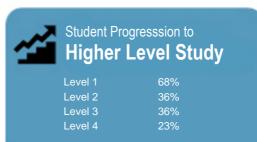

# Student Progresssion to Higher Level Study

This measure shows the proportion of students in a given year who progress to study at a higher level after completing a qualification at levels 1 - 4.

This measure shows the proportion of students in a given year that complete a qualification or re-enrol at the same tertiary education organisation in the following year.