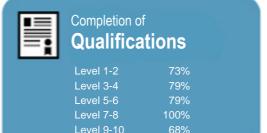

## Completion of **Qualifications**

This measure shows the proportion of students in a given year who complete a qualification.

This measure shows the proportion of students in a given year who complete a qualification.

This measure shows the proportion of students in a given year who progress to study at a higher level after completing a qualification at levels 1 - 4.