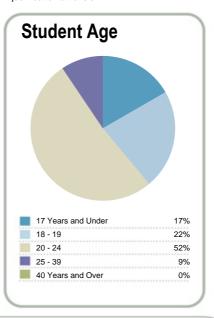

#### Context

Number of students in total: 46,077

Number of equivalent full- time student places: 26,767

| Student ethnicity* |     | Level of study |     |
|--------------------|-----|----------------|-----|
| European           | 53% | Level 1-2      | 7%  |
| Maori              | 29% | Level 3-4      | 46% |
| Pacific            | 17% | Level 5-6      | 30% |
| Asian              | 9%  | Level 7-8      | 17% |
| Other              | 4%  | Level 9-10     | 0%  |