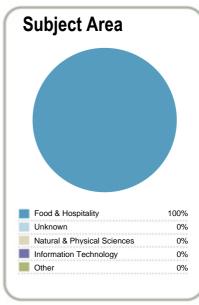

#### Context

Number of students in total: 46,077

Number of equivalent full- time student places: 26,767

| Student ethnicity* |     | Level of study |     |
|--------------------|-----|----------------|-----|
| European           | 53% | Level 1-2      | 7%  |
| Maori              | 29% | Level 3-4      | 46% |
| Pacific            | 17% | Level 5-6      | 30% |
| Asian              | 9%  | Level 7-8      | 17% |
| Other              | 4%  | Level 9-10     | 0%  |