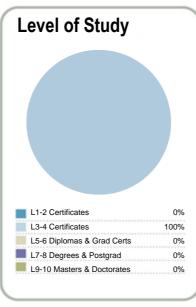

#### Context

Number of students in total: 46,077

Number of equivalent full- time student places: 26,767

| Student ethnicity* |     | Level of study |     |
|--------------------|-----|----------------|-----|
| European           | 53% | Level 1-2      | 7%  |
| Maori              | 29% | Level 3-4      | 46% |
| Pacific            | 17% | Level 5-6      | 30% |
| Asian              | 9%  | Level 7-8      | 17% |
| Other              | 4%  | Level 9-10     | 0%  |