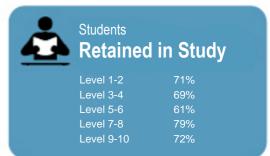

This measure shows the proportion of students in a given year that complete a qualification or re-enrol at the same tertiary education organisation in the following year.