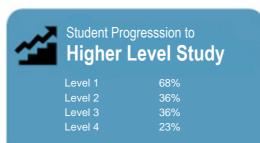

## Student Progresssion to Higher Level Study

This measure shows the proportion of students in a given year who progress to study at a higher level after completing a qualification at levels 1 - 4.

This measure shows the proportion of students in a given year that complete a qualification or re-enrol at the same tertiary education organisation in the following year.