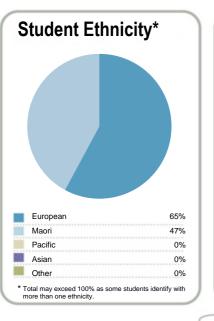

#### Context

Number of students in total: 46,077

Number of equivalent full- time student places: 26,767

| Student ethnicity* |     | Level of study |     |
|--------------------|-----|----------------|-----|
| European           | 53% | Level 1-2      | 7%  |
| Maori              | 29% | Level 3-4      | 46% |
| Pacific            | 17% | Level 5-6      | 30% |
| Asian              | 9%  | Level 7-8      | 17% |
| Other              | 4%  | Level 9-10     | 0%  |

<sup>\*</sup>Total may exceed 100% as some students identify with more than one ethnicity.

Disclaimer: The results in this report are generated from data submitted by Tertiary Education Organisations. While efforts have been made to verify the information, the Tertiary Education Commission does not attest to the accuracy or completeness of the results.