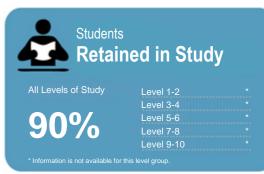

This measure shows the proportion of students in a given year that complete a qualification or re-enrol at the same tertiary education organisation in the following year.