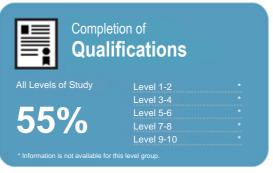

## Completion of **Qualifications**

This measure shows the proportion of students in a given year who complete a qualification.

This measure shows the proportion of students in a given year who complete a qualification.

This measure shows the proportion of students in a given year who progress to study at a higher level after completing a qualification at levels 1 - 4.