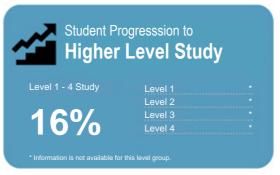

## Student Progresssion to Higher Level Study

This measure shows the proportion of students in a given year who progress to study at a higher level after completing a qualification at levels 1 - 4.

This measure shows the proportion of students in a given year that complete a qualification or re-enrol at the same tertiary education organisation in the following year.

This measure shows the proportion of students in a given year who complete a qualification.

This measure shows the proportion of students in a given year who progress to study at a higher level after completing a qualification at levels 1 - 4.