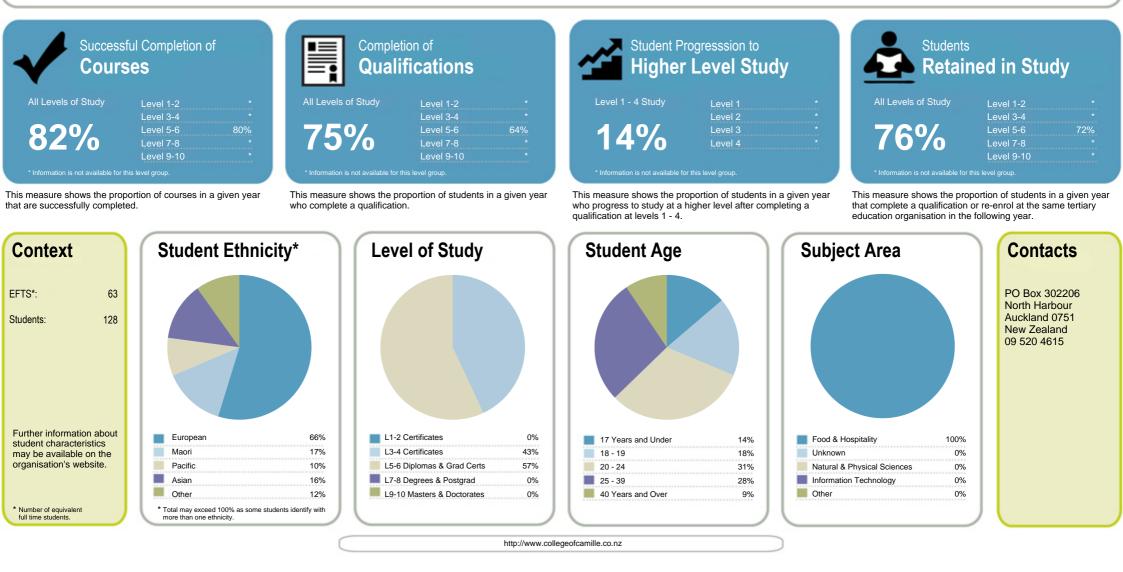

# International College of Camille

Modian: 85%

Courses

This measure shows the proportion of courses in a given year that are successfully completed.

|    |                                         | Median: | 85%  |   |    |
|----|-----------------------------------------|---------|------|---|----|
| 1  | Community Colleges New Zealand Ltd      |         | 100% | 1 | Ai |
| 1  | Kyrewood Equestrian Centre Limited      |         | 100% | 1 | AI |
| 1  | New Zealand Training Centre             |         | 100% | 1 | Aı |
| 1  | Safety N Action Limited                 |         | 100% | 1 | С  |
| 1  | Taranaki Educare                        |         | 100% | 1 | C  |
| 1  | Trinity Methodist Theological College   |         | 100% | 1 | Ea |
| 7  | NZ School of Outdoor Studies Limited    |         | 99%  | 1 | Er |
| 8  | CTC Aviation Training (NZ) Limited      |         | 99%  | 1 | G  |
| 9  | Peter Minturn (NZ) Goldsmith School     |         | 99%  | 1 | Μ  |
| 10 | College of Law NZ                       |         | 99%  | 1 | N  |
| 11 | Eastwest Coll of Intercultural Studies  |         | 98%  | 1 | N  |
| 12 | Techtorium NZ Institute of IT Ltd       |         | 98%  | 1 | N  |
| 13 | Mr Barber Training Centre               |         | 97%  | 1 | Pa |
| 14 | Good Shepherd College - Te Hepara Pai   |         | 97%  | 1 | Pa |
| 15 | New Zealand School of Radio Limited     |         | 96%  | 1 | PI |
| 16 | Institute of Professional Legal Studies |         | 96%  | 1 | Q  |
| 17 | New Zealand College of Chiropractic     |         | 96%  | 1 | R  |
| 18 | New Zealand Skydiving School Ltd        |         | 96%  | 1 | SI |
| 19 | NZ School of Acupuncture & TCM          |         | 95%  | 1 | S  |
| 20 | Evolution School of Holistic Therapies  |         | 95%  | 1 | S  |
| 21 | Alpha Training Centre                   |         | 95%  | 1 | Te |
| 22 | Blueprint for Learning                  |         | 94%  | 1 | Te |
| 23 | Toi Whakaari: NZ Drama School           |         | 94%  | 1 | Tł |
| 24 | Nelson Aviation College                 |         | 94%  | 1 | Т  |

Completion of Qualifications

This measure shows the proportion of students in a given year who complete a qualification.

Median: 81%

| 1 | Airways Training Centre                  | 100% |
|---|------------------------------------------|------|
| 1 | AIS St Helens                            | 100% |
| 1 | Aromaflex Academy                        | 100% |
| 1 | Community Colleges New Zealand Ltd       | 100% |
| 1 | CTC Aviation Training (NZ) Limited       | 100% |
| 1 | Eastwest Coll of Intercultural Studies   | 100% |
| 1 | English Teaching College                 | 100% |
| 1 | Good Shepherd College - Te Hepara Pai    | 100% |
| 1 | Maata Waka Enterprises                   | 100% |
| 1 | New Zealand College of Chinese Medicine  | 100% |
| 1 | New Zealand College of Chiropractic      | 100% |
| 1 | NZ College of Massage                    | 100% |
| 1 | Pacific Int Hotel Management School Ltd  | 100% |
| 1 | Palmerston North School of Design Ltd    | 100% |
| 1 | Praxis                                   | 100% |
| 1 | Quantum Education Group QT Limited       | 100% |
| 1 | Rangi Ruru Early Childhood College       | 100% |
| 1 | Skills 4 Work Incorporated               | 100% |
| 1 | South Pacific Bible College              | 100% |
| 1 | Southern Wings Limited                   | 100% |
| 1 | Te Tari Puna Ora O Aotearoa/NZ Childcare | 100% |
| 1 | Techtorium NZ Institute of IT Ltd        | 100% |
| 1 | The Learning Connexion Limited           | 100% |
| 1 | Trinity Methodist Theological College    | 100% |

### Student Progresssion to Higher Level Study

This measure shows the proportion of students in a given year who progress to study at a higher level after completing a qualification at levels 1 - 4.

|    |                                         | Median: | 22% |   |
|----|-----------------------------------------|---------|-----|---|
| 1  | Laidlaw College Incorporated            |         | 80% |   |
| 1  | Taranaki Educare                        |         | 80% |   |
| 3  | ACG Yoobee School of Design.            |         | 78% |   |
| 3  | Hillary Outdoors Education Centres      |         | 78% |   |
| 5  | NZ School of Outdoor Studies Limited    |         | 75% |   |
| 6  | Whitecliffe College of Arts and Design  |         | 70% |   |
| 7  | Hungry Creek Art and Crafts School      |         | 67% |   |
| 8  | New Zealand School of Education Limited |         | 62% |   |
| 9  | VETEL                                   |         | 62% |   |
| 10 | Lifeway College                         |         | 60% | 1 |
| 10 | Peter Minturn (NZ) Goldsmith School     |         | 60% | 1 |
| 12 | MSL Training Ltd                        |         | 59% | 1 |
| 13 | Praxis                                  |         | 58% | 1 |
| 14 | New Zealand Management Academies        |         | 55% | 1 |
| 15 | ACG Tertiary & Careers                  |         | 55% | 1 |
| 16 | The Learning Connexion Limited          |         | 54% | 1 |
| 17 | Palmerston North School of Design Ltd   |         | 54% | 1 |
| 18 | International Travel College of NZ      |         | 52% | 1 |
| 19 | Success Maker Education Centre          |         | 50% | 1 |
| 20 | Action Adventure                        |         | 49% | 2 |
| 21 | Naturopathic College of New Zealand     |         | 48% | 2 |
| 22 | Turanga Ararau                          |         | 47% | 2 |
| 23 | Ministry Training College Of Nz         |         | 46% | 2 |
| 24 | Faith Bible College                     |         | 45% | 2 |
|    |                                         |         |     |   |

This measure shows the proportion of students in a given year that complete a qualification or re-enrol at the same tertiary education organisation in the following year.

Median: 75%

| 1  | EDENZ Colleges Ltd                      | 100% |
|----|-----------------------------------------|------|
| 1  | Manaakitanga Aotearoa Charitable Trust  | 100% |
| 1  | New Zealand School of Radio Limited     | 100% |
| 1  | Rapu Ki Rua Institute                   | 100% |
| 1  | Royal Business College Limited          | 100% |
| 1  | Taranaki Educare                        | 100% |
| 7  | NZ School of Outdoor Studies Limited    | 99%  |
| 8  | New Zealand College of Chiropractic     | 98%  |
| 9  | College of Law NZ                       | 97%  |
| 10 | Institute of Professional Legal Studies | 97%  |
| 11 | Rangi Ruru Early Childhood College      | 96%  |
| 12 | Techtorium NZ Institute of IT Ltd       | 96%  |
| 13 | North Shore Language School             | 96%  |
| 14 | Palmerston North School of Design Ltd   | 95%  |
| 14 | Peter Minturn (NZ) Goldsmith School     | 95%  |
| 16 | Mr Barber Training Centre               | 95%  |
| 17 | The College of Future Learning NZ Ltd   | 95%  |
| 18 | EnterpriseMIT                           | 93%  |
| 19 | Vineyard College                        | 93%  |
| 20 | Eastwest Coll of Intercultural Studies  | 92%  |
| 20 | Toi Whakaari: NZ Drama School           | 92%  |
| 22 | Sir George Seymour College              | 92%  |
| 23 | Alpha Training Centre                   | 91%  |
| 24 | Kyrewood Equestrian Centre Limited      | 91%  |