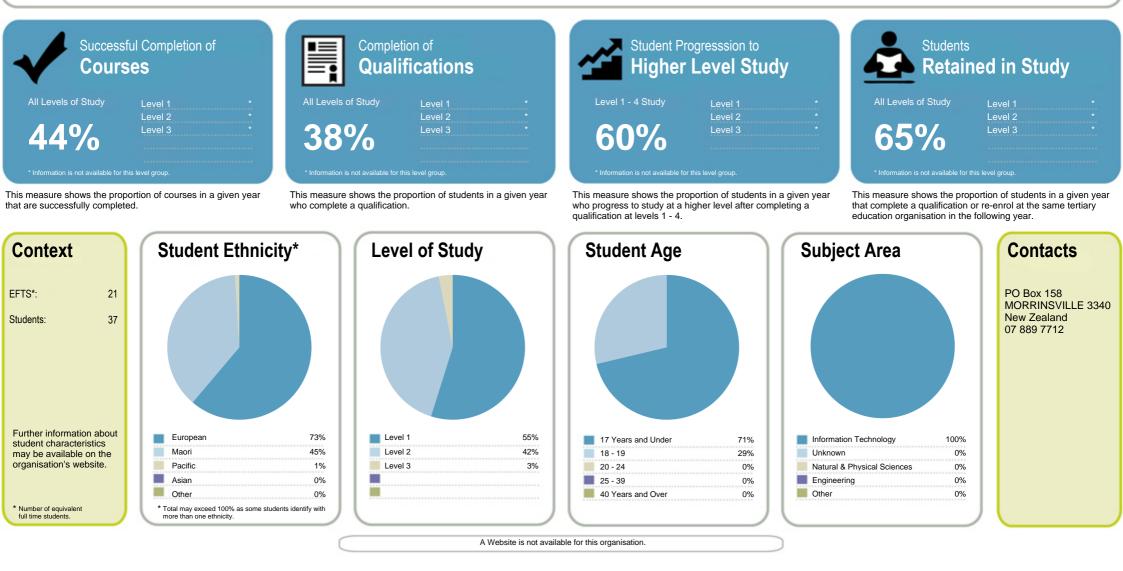

Tertiary Education Commission Te Amorangi Mātauranga Matua

**Morrinsville Training Centre Ltd** 

Organisation Type: **Private Training Establishment** Year: **2014** Fund: **Youth Guarantee** 

www.tec.govt.nz

Organisation Type: Private Training Establishment

Fund: Youth Guarantee Year: 2014

This measure shows the proportion of students in a given year who progress to study at a higher level after completing a qualification at levels 1 - 4.