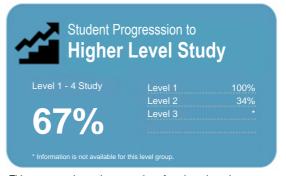

Completion of

This measure shows the proportion of students in a given year who complete a qualification.

www.tec.govt.nz

This measure shows the proportion of students in a given year who progress to study at a higher level after completing a qualification at levels 1 - 4.

### Completion of Qualifications

This measure shows the proportion of students in a given year who complete a qualification.

This measure shows the proportion of students in a given year who progress to study at a higher level after completing a qualification at levels 1 - 4.

# Completion of **Qualifications**

This measure shows the proportion of students in a given year who complete a qualification.

This measure shows the proportion of students in a given year who progress to study at a higher level after completing a qualification at levels 1 - 4.

### Student Progresssion to Higher Level Study

This measure shows the proportion of students in a given year who progress to study at a higher level after completing a

This measure shows the proportion of students in a given year that complete a qualification or re-enrol at the same tertiary