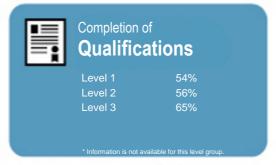

### Completion of Qualifications

This measure shows the proportion of students in a given year who complete a qualification.

This measure shows the proportion of students in a given year who progress to study at a higher level after completing a qualification at levels 1 - 4.

# Completion of **Qualifications**

This measure shows the proportion of students in a given year who complete a qualification.

This measure shows the proportion of students in a given year who progress to study at a higher level after completing a qualification at levels 1 - 4.

### Completion of Qualifications

This measure shows the proportion of students in a given year who complete a qualification.