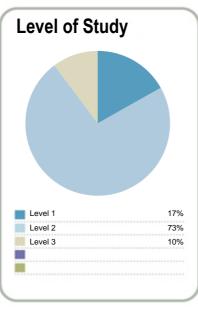

| Context                   |       |                    |            |  |  |  |  |  |  |
|---------------------------|-------|--------------------|------------|--|--|--|--|--|--|
| Number of students in to  | 9,525 |                    |            |  |  |  |  |  |  |
| Number of equivalent full | 6,670 |                    |            |  |  |  |  |  |  |
| Student ethnicity*        |       | Level of study     |            |  |  |  |  |  |  |
|                           |       |                    |            |  |  |  |  |  |  |
| European                  | 44%   | Level 1            | 32%        |  |  |  |  |  |  |
| European                  | 44%   | Level 1<br>Level 2 | 32%<br>50% |  |  |  |  |  |  |