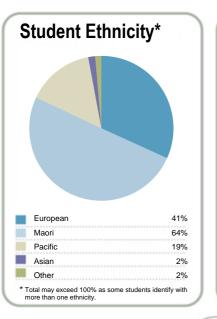

| Context                   |       |                    |            |  |  |  |  |  |  |
|---------------------------|-------|--------------------|------------|--|--|--|--|--|--|
| Number of students in to  | 9,525 |                    |            |  |  |  |  |  |  |
| Number of equivalent full | 6,670 |                    |            |  |  |  |  |  |  |
| Student ethnicity*        |       | Level of study     |            |  |  |  |  |  |  |
|                           |       |                    |            |  |  |  |  |  |  |
| European                  | 44%   | Level 1            | 32%        |  |  |  |  |  |  |
| European                  | 44%   | Level 1<br>Level 2 | 32%<br>50% |  |  |  |  |  |  |

\*Total may exceed 100% as some students identify with more than one ethnicity.

Level 3

22%

2%

2%

Disclaimer: The results in this report are generated from data submitted by Tertiary Education Organisations. While efforts have been made to verify the information, the Tertiary Education Commission does not attest to the accuracy or completeness of the results.