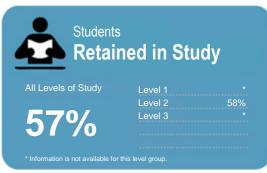

# The Performance of Tertiary Education Organisations

1

**Regent Training Centre Limited** 

Organisation Type: **Private Training Establishment** 

Year: **2014** Fund: **Youth Guarantee** 

|     | AII. 1 (O)          |         |     |
|-----|---------------------|---------|-----|
| 65% | All Levels of Study | Level 1 | 71% |
| 51% |                     | Level 2 | 55% |
| *   | <b>E</b> 40/        | Level 3 |     |
|     | 54%                 |         |     |
|     |                     |         |     |

Completion of

This measure shows the proportion of students in a given year who complete a qualification.

www.tec.govt.nz

This measure shows the proportion of students in a given year who progress to study at a higher level after completing a qualification at levels 1 - 4.