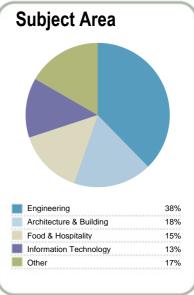

| Context                   |       |                    |            |  |  |  |  |  |  |
|---------------------------|-------|--------------------|------------|--|--|--|--|--|--|
| Number of students in to  | 9,525 |                    |            |  |  |  |  |  |  |
| Number of equivalent full | 6,670 |                    |            |  |  |  |  |  |  |
| Student ethnicity*        |       | Level of study     |            |  |  |  |  |  |  |
|                           |       |                    |            |  |  |  |  |  |  |
| European                  | 44%   | Level 1            | 32%        |  |  |  |  |  |  |
| European                  | 44%   | Level 1<br>Level 2 | 32%<br>50% |  |  |  |  |  |  |

\*Total may exceed 100% as some students identify with more than one ethnicity.

Level 3

22%

2%

2%

Disclaimer: The results in this report are generated from data submitted by Tertiary Education Organisations. While efforts have been made to verify the information, the Tertiary Education Commission does not attest to the accuracy or completeness of the results.