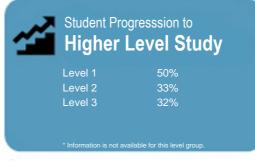

Completion of

This measure shows the proportion of students in a given year who complete a qualification.

www.tec.govt.nz

This measure shows the proportion of students in a given year who progress to study at a higher level after completing a qualification at levels 1 - 4.

### Completion of Qualifications

This measure shows the proportion of students in a given year who complete a qualification.

This measure shows the proportion of students in a given year who progress to study at a higher level after completing a qualification at levels 1 - 4.

# Completion of **Qualifications**

This measure shows the proportion of students in a given year who complete a qualification.

This measure shows the proportion of students in a given year who progress to study at a higher level after completing a qualification at levels 1 - 4.

### Student Progresssion to Higher Level Study

This measure shows the proportion of students in a given year who progress to study at a higher level after completing a

This measure shows the proportion of students in a given year that complete a qualification or re-enrol at the same tertiary