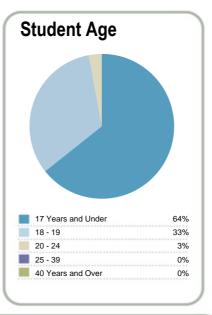

tion.



www.tec.govt.nz

This measure shows the proportion of students in a given year who progress to study at a higher level after completing a qualification at levels 1 - 4.



This measure shows the proportion of students in a given year that complete a qualification or re-enrol at the same tertiary education organisation in the following year.

# This measure shows the proportion of courses in a given year that are successfully completed. Context EFTS\*: 224 Students: 327



\* Number of equivalent full time students.





Disclaimer: The results in this report are generated from data submitted by Tertiary Education Organisations. While efforts have been made to verify the information, the Tertiary Education Commission does not attest to the accuracy or completeness of the results.







http://www.rtc.co.nz





## **Regent Training Centre Limited**

Organisation Type: Private Training Establishment

Fund: Youth Guarantee Year: 2014



This measure shows the proportion of courses in a given year that are successfully completed.



### Completion of Qualifications

This measure shows the proportion of students in a given year who complete a qualification.



This measure shows the proportion of students in a given year who progress to study at a higher level after completing a qualification at levels 1 - 4.



This measure shows the proportion of students in a given year that complete a qualification or re-enrol at the same tertiary education organisation in the following year.

|    |                                          |       |    |