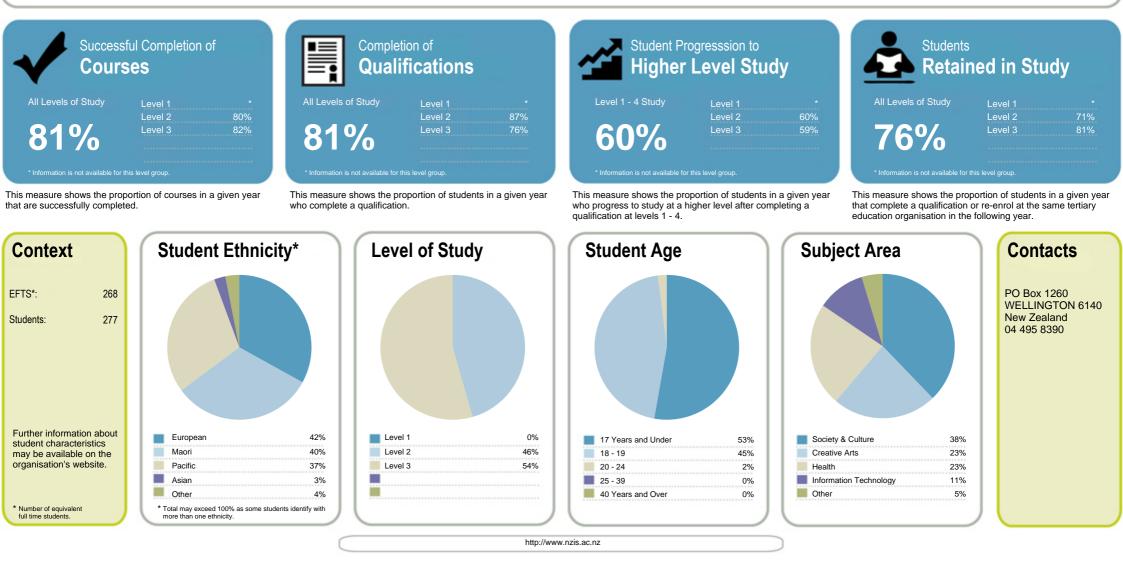

# The Private Training Establishment sector

Fund: Student Achievement Component

|                                                               | Successful Comp<br>Courses                                                                                                                                                         |                                                                                                                                             |                                                                | Completion of <b>Qualifica</b>                                                                                                          |                                                                                                                                                                                                    |                                                                                                      | Student Pro<br>Higher                                        |                          |                                                                               |                                                              | tudents<br><b>Retained i</b>                              | n Study                               |
|---------------------------------------------------------------|------------------------------------------------------------------------------------------------------------------------------------------------------------------------------------|---------------------------------------------------------------------------------------------------------------------------------------------|----------------------------------------------------------------|-----------------------------------------------------------------------------------------------------------------------------------------|----------------------------------------------------------------------------------------------------------------------------------------------------------------------------------------------------|------------------------------------------------------------------------------------------------------|--------------------------------------------------------------|--------------------------|-------------------------------------------------------------------------------|--------------------------------------------------------------|-----------------------------------------------------------|---------------------------------------|
|                                                               | Level 1-2<br>Level 3-4<br>Level 5-6<br>Level 7-8                                                                                                                                   | 78%<br>84%<br>83%<br>87%                                                                                                                    |                                                                | Level 1-2<br>Level 3-4<br>Level 5-6<br>Level 7-8<br>Level 9-10                                                                          | 73%<br>79%<br>79%<br>100%<br>68%                                                                                                                                                                   |                                                                                                      | Level 1<br>Level 2<br>Level 3<br>Level 4                     | 68%<br>36%<br>36%<br>23% |                                                                               | և<br>և<br>և                                                  | evel 1-2<br>evel 3-4<br>evel 5-6<br>evel 7-8<br>evel 9-10 | 71%<br>69%<br>61%<br>79%<br>72%       |
|                                                               | re shows the proportion of e successfully completed                                                                                                                                |                                                                                                                                             |                                                                | re shows the proportion of the proportion of the proportion.                                                                            | on of students in a given                                                                                                                                                                          | year who pro                                                                                         | e shows the prop<br>ogress to study at<br>n at levels 1 - 4. |                          | ents in a given<br>after completing                                           | This measure sho<br>year that complete<br>tertiary education | e a qualification or                                      | re-enrol at the s                     |
|                                                               |                                                                                                                                                                                    |                                                                                                                                             |                                                                |                                                                                                                                         |                                                                                                                                                                                                    |                                                                                                      |                                                              |                          |                                                                               |                                                              |                                                           |                                       |
| Abou                                                          | it the Private Tra                                                                                                                                                                 | ining Establish                                                                                                                             | ment secto                                                     |                                                                                                                                         | expectations of t<br>ablishment secto                                                                                                                                                              |                                                                                                      |                                                              |                          | Context                                                                       |                                                              |                                                           |                                       |
| n 2014                                                        | the TEC funded 244                                                                                                                                                                 | Private Training Esta                                                                                                                       | ablishments                                                    | Training Est                                                                                                                            |                                                                                                                                                                                                    |                                                                                                      |                                                              |                          |                                                                               | udents in total:                                             |                                                           | 46,0                                  |
| n 2014<br>PTEs)                                               |                                                                                                                                                                                    | Private Training Esta                                                                                                                       | ablishments                                                    | Training Est                                                                                                                            | ablishment secto<br>nt expects PTEs to:                                                                                                                                                            | r                                                                                                    | ats employmen                                                | tand                     | Number of st                                                                  | udents in total:<br>quivalent full- time s                   | student places:                                           | ,                                     |
| n 2014<br>PTEs)<br>and/or `<br>The size                       | the TEC funded 244<br>through its Student Ao<br>Youth Guarantee fund<br>e and characteristics of                                                                                   | Private Training Esta<br>chievement Compon<br>of PTEs vary. Smalle                                                                          | ablishments<br>ent fund<br>er specialised                      | Training Est<br>The governmer<br>• Work v<br>industr                                                                                    | ablishment secto<br>nt expects PTEs to:<br>with employers to ensur<br>ry needs                                                                                                                     | <b>r</b><br>e provision mee                                                                          |                                                              | t and                    | Number of st                                                                  | quivalent full- time s                                       | student places:                                           | 26,7                                  |
| n 2014<br>PTEs)<br>and/or `<br>The size<br>PTEs m<br>equivale | the TEC funded 244<br>through its Student A<br>Youth Guarantee fund<br>e and characteristics of<br>ay offer a single qual<br>ent full-time students (                              | Private Training Esta<br>chievement Compon<br>of PTEs vary. Smalle<br>ification for fewer tha<br>(EFTS). The largest                        | ablishments<br>ent fund<br>er specialised<br>in 20<br>PTEs may | Training Est<br>The governmer<br>• Work v<br>industr<br>• Get at-                                                                       | ablishment secto<br>nt expects PTEs to:<br>with employers to ensur                                                                                                                                 | <b>r</b><br>e provision mee<br>a career or furth                                                     | ner education                                                |                          | Number of stu<br>Number of ec                                                 | quivalent full- time s                                       |                                                           | 26,7<br>dy                            |
| n 2014<br>PTEs)<br>and/or `<br>`he size<br>PTEs m<br>equivale | the TEC funded 244<br>through its Student Ad<br>Youth Guarantee fund<br>e and characteristics of<br>hay offer a single qual<br>ent full-time students (<br>range of qualifications | Private Training Esta<br>chievement Compon<br>of PTEs vary. Smalle<br>fification for fewer tha<br>(EFTS). The largest<br>to over a thousand | ablishments<br>ent fund<br>er specialised<br>in 20<br>PTEs may | Training Est<br>The governmer<br>• Work v<br>industr<br>• Get at-<br>• Enable<br>educat                                                 | ablishment secto<br>Int expects PTEs to:<br>with employers to ensur<br>ry needs<br>-risk young people into<br>a Maori and Pasifika lea<br>tion to higher levels of le                              | r<br>e provision mee<br>a career or furth<br>rners to progres<br>earning                             | ner education                                                |                          | Number of stu<br>Number of eco<br>Student ethr                                | quivalent full- time s<br>nicity*                            | Level of stud                                             | 46,0<br>26,7<br>d <b>y</b><br>7<br>46 |
| n 2014<br>PTEs)<br>Ind/or `<br>TEs m<br>quivale               | the TEC funded 244<br>through its Student A<br>Youth Guarantee fund<br>e and characteristics of<br>ay offer a single qual<br>ent full-time students (                              | Private Training Esta<br>chievement Compon<br>of PTEs vary. Smalle<br>fification for fewer tha<br>(EFTS). The largest<br>to over a thousand | ablishments<br>ent fund<br>er specialised<br>in 20<br>PTEs may | Training Est<br>The governmer<br>• Work v<br>industr<br>• Get at-<br>• Enable<br>educat<br>• Improv                                     | ablishment secto<br>Int expects PTEs to:<br>with employers to ensur<br>ry needs<br>-risk young people into<br>a Maori and Pasifika lea<br>tion to higher levels of le<br>ve adult literacy and nur | r<br>e provision mee<br>a career or furth<br>rners to progres<br>earning                             | ner education                                                |                          | Number of str<br>Number of ec<br>Student ethr<br>European                     | quivalent full- time s<br>nicity*<br>53%                     | Level of stud                                             | 26,7<br><b>dy</b><br>7                |
| n 2014<br>PTEs)<br>and/or `<br>`he size<br>PTEs m<br>equivale | the TEC funded 244<br>through its Student Ad<br>Youth Guarantee fund<br>e and characteristics of<br>hay offer a single qual<br>ent full-time students (<br>range of qualifications | Private Training Esta<br>chievement Compon<br>of PTEs vary. Smalle<br>fification for fewer tha<br>(EFTS). The largest<br>to over a thousand | ablishments<br>ent fund<br>er specialised<br>in 20<br>PTEs may | Training Est<br>The governmer<br>• Work v<br>industr<br>• Get at-<br>• Enable<br>educat<br>• Improv                                     | ablishment secto<br>Int expects PTEs to:<br>with employers to ensur<br>ry needs<br>-risk young people into<br>a Maori and Pasifika lea<br>tion to higher levels of le                              | r<br>e provision mee<br>a career or furth<br>rners to progres<br>earning                             | ner education                                                |                          | Number of stu<br>Number of ec<br>Student ethr<br>European<br>Maori            | quivalent full- time s<br><b>hicity*</b><br>53%<br>29%       | Level of stud<br>Level 1-2<br>Level 3-4                   | 26,7<br>dy<br>7                       |
| n 2014<br>PTEs)<br>Ind/or `<br>TEs m<br>quivale               | the TEC funded 244<br>through its Student Ad<br>Youth Guarantee fund<br>e and characteristics of<br>hay offer a single qual<br>ent full-time students (<br>range of qualifications | Private Training Esta<br>chievement Compon<br>of PTEs vary. Smalle<br>fification for fewer tha<br>(EFTS). The largest<br>to over a thousand | ablishments<br>ent fund<br>er specialised<br>in 20<br>PTEs may | Training Est<br>The governmer<br>• Work w<br>industr<br>• Get at-<br>• Enable<br>educat<br>• Improv<br>Tertiary Edu<br>The Tertiary Edu | ablishment secto<br>Int expects PTEs to:<br>with employers to ensur<br>ry needs<br>-risk young people into<br>a Maori and Pasifika lea<br>tion to higher levels of le<br>ve adult literacy and nur | r<br>e provision mee<br>a career or furth<br>rners to progres<br>earning<br>neracy<br>sets high expe | ner education<br>ss from founda<br>ctations for TE           | tion level               | Number of stu<br>Number of ec<br>Student ethr<br>European<br>Maori<br>Pacific | nicity*<br>53%<br>29%<br>17%                                 | Level of stud<br>Level 1-2<br>Level 3-4<br>Level 5-6      | 26,7<br>dy<br>44<br>30                |