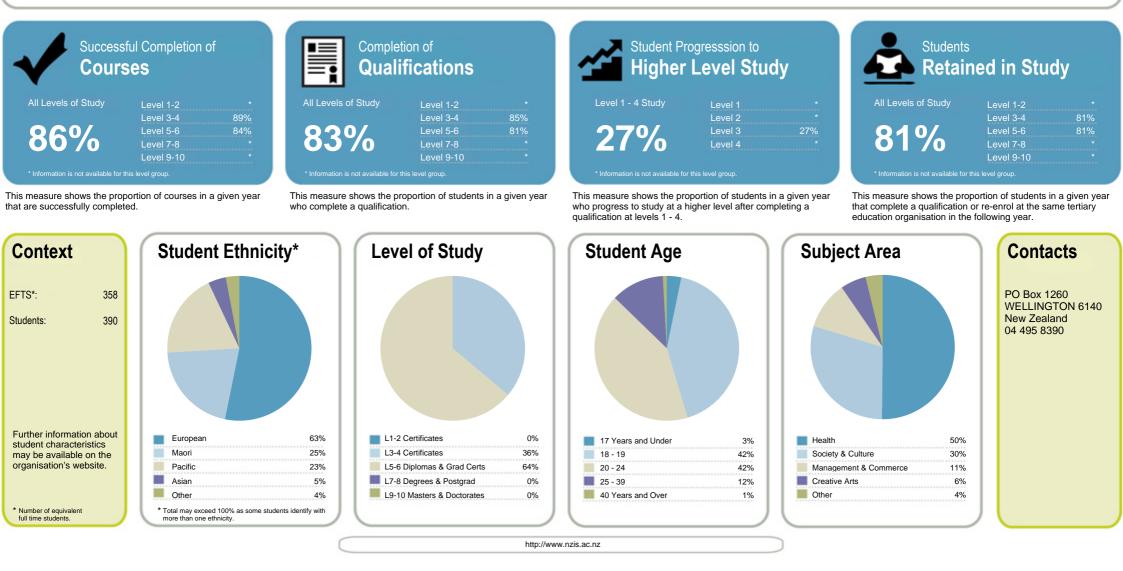

# The Private Training Establishment sector

Fund: Student Achievement Component

|                                                               | Successful Comp<br>Courses                                                                                                                                                         |                                                                                                                                             |                                                                | Completion of <b>Qualifica</b>                                                                                                          |                                                                                                                                                                                                    |                                                                                                      | Student Pro<br>Higher                                        |                          |                                                                               |                                                              | tudents<br><b>Retained i</b>                              | n Study                               |
|---------------------------------------------------------------|------------------------------------------------------------------------------------------------------------------------------------------------------------------------------------|---------------------------------------------------------------------------------------------------------------------------------------------|----------------------------------------------------------------|-----------------------------------------------------------------------------------------------------------------------------------------|----------------------------------------------------------------------------------------------------------------------------------------------------------------------------------------------------|------------------------------------------------------------------------------------------------------|--------------------------------------------------------------|--------------------------|-------------------------------------------------------------------------------|--------------------------------------------------------------|-----------------------------------------------------------|---------------------------------------|
|                                                               | Level 1-2<br>Level 3-4<br>Level 5-6<br>Level 7-8                                                                                                                                   | 78%<br>84%<br>83%<br>87%                                                                                                                    |                                                                | Level 1-2<br>Level 3-4<br>Level 5-6<br>Level 7-8<br>Level 9-10                                                                          | 73%<br>79%<br>79%<br>100%<br>68%                                                                                                                                                                   |                                                                                                      | Level 1<br>Level 2<br>Level 3<br>Level 4                     | 68%<br>36%<br>36%<br>23% |                                                                               | և<br>և<br>և                                                  | evel 1-2<br>evel 3-4<br>evel 5-6<br>evel 7-8<br>evel 9-10 | 71%<br>69%<br>61%<br>79%<br>72%       |
|                                                               | re shows the proportion of e successfully completed                                                                                                                                |                                                                                                                                             |                                                                | re shows the proportion of the proportion of the proportion.                                                                            | on of students in a given                                                                                                                                                                          | year who pro                                                                                         | e shows the prop<br>ogress to study at<br>n at levels 1 - 4. |                          | ents in a given<br>after completing                                           | This measure sho<br>year that complete<br>tertiary education | e a qualification or                                      | re-enrol at the s                     |
|                                                               |                                                                                                                                                                                    |                                                                                                                                             |                                                                |                                                                                                                                         |                                                                                                                                                                                                    |                                                                                                      |                                                              |                          |                                                                               |                                                              |                                                           |                                       |
| Abou                                                          | it the Private Tra                                                                                                                                                                 | ining Establish                                                                                                                             | ment secto                                                     |                                                                                                                                         | expectations of t<br>ablishment secto                                                                                                                                                              |                                                                                                      |                                                              |                          | Context                                                                       |                                                              |                                                           |                                       |
| n 2014                                                        | the TEC funded 244                                                                                                                                                                 | Private Training Esta                                                                                                                       | ablishments                                                    | Training Est                                                                                                                            |                                                                                                                                                                                                    |                                                                                                      |                                                              |                          |                                                                               | udents in total:                                             |                                                           | 46,0                                  |
| n 2014<br>PTEs)                                               |                                                                                                                                                                                    | Private Training Esta                                                                                                                       | ablishments                                                    | Training Est                                                                                                                            | ablishment secto<br>nt expects PTEs to:                                                                                                                                                            | r                                                                                                    | ats employmen                                                | tand                     | Number of st                                                                  | udents in total:<br>quivalent full- time s                   | student places:                                           | ,                                     |
| n 2014<br>PTEs)<br>and/or `<br>The size                       | the TEC funded 244<br>through its Student Ao<br>Youth Guarantee fund<br>e and characteristics of                                                                                   | Private Training Esta<br>chievement Compon<br>of PTEs vary. Smalle                                                                          | ablishments<br>ent fund<br>er specialised                      | Training Est<br>The governmer<br>• Work v<br>industr                                                                                    | ablishment secto<br>nt expects PTEs to:<br>with employers to ensur<br>ry needs                                                                                                                     | <b>r</b><br>e provision mee                                                                          |                                                              | t and                    | Number of st                                                                  | quivalent full- time s                                       | student places:                                           | 26,7                                  |
| n 2014<br>PTEs)<br>and/or `<br>The size<br>PTEs m<br>equivale | the TEC funded 244<br>through its Student A<br>Youth Guarantee fund<br>e and characteristics of<br>ay offer a single qual<br>ent full-time students (                              | Private Training Esta<br>chievement Compon<br>of PTEs vary. Smalle<br>ification for fewer tha<br>(EFTS). The largest                        | ablishments<br>ent fund<br>er specialised<br>in 20<br>PTEs may | Training Est<br>The governmer<br>• Work v<br>industr<br>• Get at-                                                                       | ablishment secto<br>nt expects PTEs to:<br>with employers to ensur                                                                                                                                 | <b>r</b><br>e provision mee<br>a career or furth                                                     | ner education                                                |                          | Number of stu<br>Number of ec                                                 | quivalent full- time s                                       |                                                           | 26,7<br>dy                            |
| n 2014<br>PTEs)<br>and/or `<br>`he size<br>PTEs m<br>equivale | the TEC funded 244<br>through its Student Ad<br>Youth Guarantee fund<br>e and characteristics of<br>hay offer a single qual<br>ent full-time students (<br>range of qualifications | Private Training Esta<br>chievement Compon<br>of PTEs vary. Smalle<br>fification for fewer tha<br>(EFTS). The largest<br>to over a thousand | ablishments<br>ent fund<br>er specialised<br>in 20<br>PTEs may | Training Est<br>The governmer<br>• Work v<br>industr<br>• Get at-<br>• Enable<br>educat                                                 | ablishment secto<br>Int expects PTEs to:<br>with employers to ensur<br>ry needs<br>-risk young people into<br>a Maori and Pasifika lea<br>tion to higher levels of le                              | r<br>e provision mee<br>a career or furth<br>rners to progres<br>earning                             | ner education                                                |                          | Number of stu<br>Number of eco<br>Student ethr                                | quivalent full- time s<br>nicity*                            | Level of stud                                             | 46,0<br>26,7<br>d <b>y</b><br>7<br>46 |
| n 2014<br>PTEs)<br>Ind/or `<br>TEs m<br>quivale               | the TEC funded 244<br>through its Student A<br>Youth Guarantee fund<br>e and characteristics of<br>ay offer a single qual<br>ent full-time students (                              | Private Training Esta<br>chievement Compon<br>of PTEs vary. Smalle<br>fification for fewer tha<br>(EFTS). The largest<br>to over a thousand | ablishments<br>ent fund<br>er specialised<br>in 20<br>PTEs may | Training Est<br>The governmer<br>• Work v<br>industr<br>• Get at-<br>• Enable<br>educat<br>• Improv                                     | ablishment secto<br>Int expects PTEs to:<br>with employers to ensur<br>ry needs<br>-risk young people into<br>a Maori and Pasifika lea<br>tion to higher levels of le<br>ve adult literacy and nur | r<br>e provision mee<br>a career or furth<br>rners to progres<br>earning                             | ner education                                                |                          | Number of str<br>Number of ec<br>Student ethr<br>European                     | quivalent full- time s<br>nicity*<br>53%                     | Level of stud                                             | 26,7<br><b>dy</b><br>7                |
| n 2014<br>PTEs)<br>and/or `<br>`he size<br>PTEs m<br>equivale | the TEC funded 244<br>through its Student Ad<br>Youth Guarantee fund<br>e and characteristics of<br>hay offer a single qual<br>ent full-time students (<br>range of qualifications | Private Training Esta<br>chievement Compon<br>of PTEs vary. Smalle<br>fification for fewer tha<br>(EFTS). The largest<br>to over a thousand | ablishments<br>ent fund<br>er specialised<br>in 20<br>PTEs may | Training Est<br>The governmer<br>• Work v<br>industr<br>• Get at-<br>• Enable<br>educat<br>• Improv                                     | ablishment secto<br>Int expects PTEs to:<br>with employers to ensur<br>ry needs<br>-risk young people into<br>a Maori and Pasifika lea<br>tion to higher levels of le                              | r<br>e provision mee<br>a career or furth<br>rners to progres<br>earning                             | ner education                                                |                          | Number of stu<br>Number of ec<br>Student ethr<br>European<br>Maori            | quivalent full- time s<br><b>hicity*</b><br>53%<br>29%       | Level of stud<br>Level 1-2<br>Level 3-4                   | 26,7<br>dy<br>7                       |
| n 2014<br>PTEs)<br>Ind/or `<br>TEs m<br>quivale               | the TEC funded 244<br>through its Student Ad<br>Youth Guarantee fund<br>e and characteristics of<br>hay offer a single qual<br>ent full-time students (<br>range of qualifications | Private Training Esta<br>chievement Compon<br>of PTEs vary. Smalle<br>fification for fewer tha<br>(EFTS). The largest<br>to over a thousand | ablishments<br>ent fund<br>er specialised<br>in 20<br>PTEs may | Training Est<br>The governmer<br>• Work w<br>industr<br>• Get at-<br>• Enable<br>educat<br>• Improv<br>Tertiary Edu<br>The Tertiary Edu | ablishment secto<br>Int expects PTEs to:<br>with employers to ensur<br>ry needs<br>-risk young people into<br>a Maori and Pasifika lea<br>tion to higher levels of le<br>ve adult literacy and nur | r<br>e provision mee<br>a career or furth<br>rners to progres<br>earning<br>neracy<br>sets high expe | ner education<br>ss from founda<br>ctations for TE           | tion level               | Number of stu<br>Number of ec<br>Student ethr<br>European<br>Maori<br>Pacific | nicity*<br>53%<br>29%<br>17%                                 | Level of stud<br>Level 1-2<br>Level 3-4<br>Level 5-6      | 26,7<br>dy<br>44<br>30                |