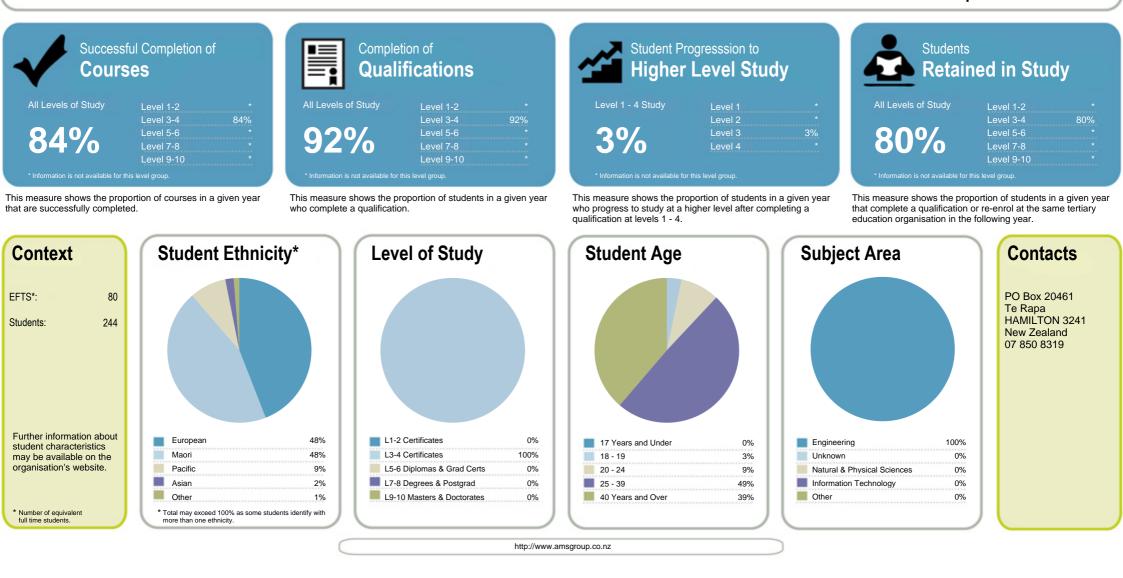

### The Private Training Establishment sector

Year: 2014 Fund: Student Achievement Component

|                                                                           | Successful Comp<br>Courses                                                                                                                                                          |                                                                                                                                              |                                                                | Completion of <b>Qualifica</b>                                                                                                          |                                                                                                                                                                                                    |                                                                                                                | Student Pro<br>Higher                           |                          |                                                                              |                                                      | Students<br><b>Retained</b>                                        | in Study                        |
|---------------------------------------------------------------------------|-------------------------------------------------------------------------------------------------------------------------------------------------------------------------------------|----------------------------------------------------------------------------------------------------------------------------------------------|----------------------------------------------------------------|-----------------------------------------------------------------------------------------------------------------------------------------|----------------------------------------------------------------------------------------------------------------------------------------------------------------------------------------------------|----------------------------------------------------------------------------------------------------------------|-------------------------------------------------|--------------------------|------------------------------------------------------------------------------|------------------------------------------------------|--------------------------------------------------------------------|---------------------------------|
|                                                                           | Level 1-2<br>Level 3-4<br>Level 5-6<br>Level 7-8                                                                                                                                    | 78%<br>84%<br>83%<br>87%                                                                                                                     |                                                                | Level 1-2<br>Level 3-4<br>Level 5-6<br>Level 7-8<br>Level 9-10                                                                          | 73%<br>79%<br>79%<br>100%<br>68%                                                                                                                                                                   | l                                                                                                              | Level 1<br>Level 2<br>Level 3<br>Level 4        | 68%<br>36%<br>36%<br>23% |                                                                              | l                                                    | _evel 1-2<br>_evel 3-4<br>_evel 5-6<br>_evel 7-8<br>_evel 9-10     | 71%<br>69%<br>61%<br>79%<br>72% |
|                                                                           | re shows the proportion o<br>e successfully completed                                                                                                                               |                                                                                                                                              |                                                                | ire shows the proportion of the proportion of the proportion.                                                                           | on of students in a given                                                                                                                                                                          |                                                                                                                |                                                 | t a higher level         | nts in a given<br>after completing                                           | year that complet                                    | ows the proportion<br>te a qualification or<br>organisation in the | re-enrol at the s               |
|                                                                           |                                                                                                                                                                                     |                                                                                                                                              |                                                                |                                                                                                                                         |                                                                                                                                                                                                    |                                                                                                                |                                                 |                          |                                                                              |                                                      |                                                                    |                                 |
| Abou                                                                      | t the Private Tra                                                                                                                                                                   | ining Establish                                                                                                                              | ment secto                                                     |                                                                                                                                         | expectations of t<br>ablishment secto                                                                                                                                                              |                                                                                                                |                                                 |                          | Context                                                                      |                                                      |                                                                    |                                 |
| n 2014                                                                    | the TEC funded 244                                                                                                                                                                  | Private Training Esta                                                                                                                        | ablishments                                                    | Training Est                                                                                                                            |                                                                                                                                                                                                    |                                                                                                                |                                                 |                          |                                                                              | udents in total:                                     |                                                                    | 46,0                            |
| n 2014<br>PTEs) 1                                                         |                                                                                                                                                                                     | Private Training Esta                                                                                                                        | ablishments                                                    | Training Est                                                                                                                            | ablishment secto                                                                                                                                                                                   | r                                                                                                              | s employmen                                     | t and                    | Number of st                                                                 | udents in total:<br>quivalent full- time             | student places:                                                    | 46,0<br>26,7                    |
| n 2014<br>PTEs) 1<br>Ind/or Y                                             | the TEC funded 244<br>through its Student Ao<br>Youth Guarantee fund<br>e and characteristics o                                                                                     | Private Training Esta<br>chievement Compon<br>of PTEs vary. Smalle                                                                           | ablishments<br>ent fund<br>er specialised                      | Training Est<br>The governmer<br>• Work v<br>industr                                                                                    | ablishment secto<br>nt expects PTEs to:<br>with employers to ensur<br>ry needs                                                                                                                     | <b>r</b><br>re provision meets                                                                                 |                                                 | t and                    | Number of st                                                                 | quivalent full- time                                 | student places:                                                    | 26,7                            |
| n 2014<br>PTEs) t<br>Ind/or Y<br>TEs m<br>quivale                         | the TEC funded 244<br>through its Student Ac<br>Youth Guarantee fund<br>e and characteristics of<br>ay offer a single quali<br>ent full-time students (                             | Private Training Esta<br>chievement Compon<br>of PTEs vary. Smalle<br>ification for fewer tha<br>(EFTS). The largest                         | ablishments<br>ent fund<br>er specialised<br>in 20<br>PTEs may | Training Est<br>The governmer<br>• Work w<br>industr<br>• Get at-                                                                       | ablishment secto<br>nt expects PTEs to:<br>with employers to ensur                                                                                                                                 | <b>r</b><br>re provision meets<br>a career or furthe                                                           | er education                                    |                          | Number of st<br>Number of ec                                                 | quivalent full- time                                 |                                                                    | 26,7                            |
| n 2014<br>PTEs) f<br>nd/or Y<br>he size<br>PTEs m<br>quivale<br>ffer a ra | the TEC funded 244<br>through its Student Ac<br>Youth Guarantee fund<br>e and characteristics of<br>hay offer a single quali<br>ent full-time students (<br>range of qualifications | Private Training Esta<br>chievement Compon<br>of PTEs vary. Smalle<br>(fication for fewer tha<br>(EFTS). The largest<br>to over a thousand l | ablishments<br>ent fund<br>er specialised<br>in 20<br>PTEs may | Training Est<br>The governmer<br>• Work v<br>industr<br>• Get at-<br>• Enable<br>educat                                                 | ablishment secto<br>Int expects PTEs to:<br>with employers to ensur<br>ry needs<br>-risk young people into<br>a Maori and Pasifika lea<br>tion to higher levels of le                              | r<br>e provision meets<br>a career or furthe<br>irners to progress<br>earning                                  | er education                                    |                          | Number of st<br>Number of ec<br>Student ethr                                 | quivalent full- time<br><b>hicity*</b>               | Level of stu                                                       | 26,7<br>dy                      |
| 2014<br>PTEs) f<br>nd/or Y<br>he size<br>TEs m<br>quivale<br>ffer a r     | the TEC funded 244<br>through its Student Ac<br>Youth Guarantee fund<br>e and characteristics of<br>ay offer a single quali<br>ent full-time students (                             | Private Training Esta<br>chievement Compon<br>of PTEs vary. Smalle<br>(fication for fewer tha<br>(EFTS). The largest<br>to over a thousand l | ablishments<br>ent fund<br>er specialised<br>in 20<br>PTEs may | Training Est<br>The governmer<br>• Work v<br>industr<br>• Get at-<br>• Enable<br>educat<br>• Improv                                     | ablishment secto<br>Int expects PTEs to:<br>with employers to ensur<br>ry needs<br>-risk young people into<br>a Maori and Pasifika lea<br>tion to higher levels of le<br>ve adult literacy and nur | r<br>e provision meets<br>a career or furthe<br>irners to progress<br>earning                                  | er education                                    |                          | Number of st<br>Number of ec<br>Student ethr<br>European                     | quivalent full- time<br>nicity*<br>53%               | Level of stur<br>Level 1-2<br>Level 3-4                            | 26,7<br>dy                      |
| n 2014<br>PTEs) f<br>Ind/or Y<br>TEs m<br>equivale                        | the TEC funded 244<br>through its Student Ac<br>Youth Guarantee fund<br>e and characteristics of<br>hay offer a single quali<br>ent full-time students (<br>range of qualifications | Private Training Esta<br>chievement Compon<br>of PTEs vary. Smalle<br>(fication for fewer tha<br>(EFTS). The largest<br>to over a thousand l | ablishments<br>ent fund<br>er specialised<br>in 20<br>PTEs may | Training Est<br>The governmer<br>• Work v<br>industr<br>• Get at-<br>• Enable<br>educat<br>• Improv                                     | ablishment secto<br>Int expects PTEs to:<br>with employers to ensur<br>ry needs<br>-risk young people into<br>a Maori and Pasifika lea<br>tion to higher levels of le                              | r<br>e provision meets<br>a career or furthe<br>irners to progress<br>earning                                  | er education                                    |                          | Number of st<br>Number of ec<br>Student ethr<br>European<br>Maori            | quivalent full- time<br>hicity*<br>53%<br>29%        | Level of stu<br>Level 1-2<br>Level 3-4<br>Level 5-6                | 26,7<br>dy                      |
| 2014<br>PTEs) f<br>nd/or Y<br>he size<br>TEs m<br>quivale<br>ffer a r     | the TEC funded 244<br>through its Student Ac<br>Youth Guarantee fund<br>e and characteristics of<br>hay offer a single quali<br>ent full-time students (<br>range of qualifications | Private Training Esta<br>chievement Compon<br>of PTEs vary. Smalle<br>(fication for fewer tha<br>(EFTS). The largest<br>to over a thousand l | ablishments<br>ent fund<br>er specialised<br>in 20<br>PTEs may | Training Est<br>The governmer<br>• Work w<br>industr<br>• Get at-<br>• Enable<br>educat<br>• Improv<br>Tertiary Edu<br>The Tertiary Edu | ablishment secto<br>Int expects PTEs to:<br>with employers to ensur<br>ry needs<br>-risk young people into<br>a Maori and Pasifika lea<br>tion to higher levels of le<br>ve adult literacy and nur | r<br>re provision meets<br>a career or furthe<br>urners to progress<br>earning<br>meracy<br>) sets high expect | er education<br>s from founda<br>tations for TE | tion level               | Number of st<br>Number of ec<br>Student ethr<br>European<br>Maori<br>Pacific | quivalent full- time<br>hicity*<br>53%<br>29%<br>17% | Level of stur<br>Level 1-2<br>Level 3-4<br>Level 5-6<br>Level 7-8  | 26,7<br>dy<br>44<br>30          |