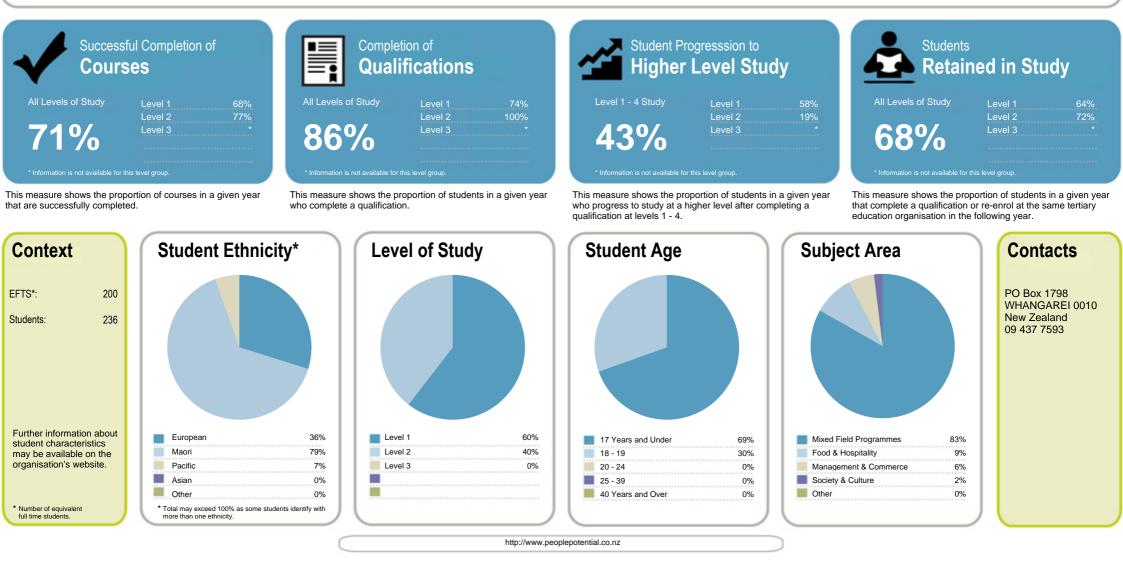

# The Private Training Establishment sector

Year: 2014 Fund: Student Achievement Component

|                                                                           | Successful Comp<br>Courses                                                                                                                                                          |                                                                                                                                              |                                                                | Completion of <b>Qualifica</b>                                                                                                          |                                                                                                                                                                                                    |                                                                                                                | Student Pro<br>Higher                           |                          |                                                                              |                                                      | Students<br><b>Retained</b>                                        | in Study                        |
|---------------------------------------------------------------------------|-------------------------------------------------------------------------------------------------------------------------------------------------------------------------------------|----------------------------------------------------------------------------------------------------------------------------------------------|----------------------------------------------------------------|-----------------------------------------------------------------------------------------------------------------------------------------|----------------------------------------------------------------------------------------------------------------------------------------------------------------------------------------------------|----------------------------------------------------------------------------------------------------------------|-------------------------------------------------|--------------------------|------------------------------------------------------------------------------|------------------------------------------------------|--------------------------------------------------------------------|---------------------------------|
|                                                                           | Level 1-2<br>Level 3-4<br>Level 5-6<br>Level 7-8                                                                                                                                    | 78%<br>84%<br>83%<br>87%                                                                                                                     |                                                                | Level 1-2<br>Level 3-4<br>Level 5-6<br>Level 7-8<br>Level 9-10                                                                          | 73%<br>79%<br>79%<br>100%<br>68%                                                                                                                                                                   | l                                                                                                              | Level 1<br>Level 2<br>Level 3<br>Level 4        | 68%<br>36%<br>36%<br>23% |                                                                              | l                                                    | _evel 1-2<br>_evel 3-4<br>_evel 5-6<br>_evel 7-8<br>_evel 9-10     | 71%<br>69%<br>61%<br>79%<br>72% |
|                                                                           | re shows the proportion o<br>e successfully completed                                                                                                                               |                                                                                                                                              |                                                                | ire shows the proportion of the proportion of the proportion.                                                                           | on of students in a given                                                                                                                                                                          |                                                                                                                |                                                 | t a higher level         | nts in a given<br>after completing                                           | year that complet                                    | ows the proportion<br>te a qualification or<br>organisation in the | re-enrol at the s               |
|                                                                           |                                                                                                                                                                                     |                                                                                                                                              |                                                                |                                                                                                                                         |                                                                                                                                                                                                    |                                                                                                                |                                                 |                          |                                                                              |                                                      |                                                                    |                                 |
| Abou                                                                      | t the Private Tra                                                                                                                                                                   | ining Establish                                                                                                                              | ment secto                                                     |                                                                                                                                         | expectations of t<br>ablishment secto                                                                                                                                                              |                                                                                                                |                                                 |                          | Context                                                                      |                                                      |                                                                    |                                 |
| n 2014                                                                    | the TEC funded 244                                                                                                                                                                  | Private Training Esta                                                                                                                        | ablishments                                                    | Training Est                                                                                                                            |                                                                                                                                                                                                    |                                                                                                                |                                                 |                          |                                                                              | udents in total:                                     |                                                                    | 46,0                            |
| n 2014<br>PTEs) 1                                                         |                                                                                                                                                                                     | Private Training Esta                                                                                                                        | ablishments                                                    | Training Est                                                                                                                            | ablishment secto                                                                                                                                                                                   | r                                                                                                              | s employmen                                     | t and                    | Number of st                                                                 | udents in total:<br>quivalent full- time             | student places:                                                    | 46,0<br>26,7                    |
| n 2014<br>PTEs) 1<br>Ind/or Y                                             | the TEC funded 244<br>through its Student Ao<br>Youth Guarantee fund<br>e and characteristics o                                                                                     | Private Training Esta<br>chievement Compon<br>of PTEs vary. Smalle                                                                           | ablishments<br>ent fund<br>er specialised                      | Training Est<br>The governmer<br>• Work v<br>industr                                                                                    | ablishment secto<br>nt expects PTEs to:<br>with employers to ensur<br>ry needs                                                                                                                     | <b>r</b><br>re provision meets                                                                                 |                                                 | t and                    | Number of st                                                                 | quivalent full- time                                 | student places:                                                    | 26,7                            |
| n 2014<br>PTEs) t<br>Ind/or Y<br>TEs m<br>quivale                         | the TEC funded 244<br>through its Student A<br>Youth Guarantee fund<br>e and characteristics of<br>ay offer a single quali<br>ent full-time students (                              | Private Training Esta<br>chievement Compon<br>of PTEs vary. Smalle<br>ification for fewer tha<br>(EFTS). The largest                         | ablishments<br>ent fund<br>er specialised<br>in 20<br>PTEs may | Training Est<br>The governmer<br>• Work w<br>industr<br>• Get at-                                                                       | ablishment secto<br>nt expects PTEs to:<br>with employers to ensur                                                                                                                                 | <b>r</b><br>re provision meets<br>a career or furthe                                                           | er education                                    |                          | Number of st<br>Number of ec                                                 | quivalent full- time                                 |                                                                    | 26,7                            |
| n 2014<br>PTEs) f<br>nd/or Y<br>he size<br>PTEs m<br>quivale<br>ffer a ra | the TEC funded 244<br>through its Student Ac<br>Youth Guarantee fund<br>e and characteristics of<br>hay offer a single quali<br>ent full-time students (<br>range of qualifications | Private Training Esta<br>chievement Compon<br>of PTEs vary. Smalle<br>(fication for fewer tha<br>(EFTS). The largest<br>to over a thousand l | ablishments<br>ent fund<br>er specialised<br>in 20<br>PTEs may | Training Est<br>The governmer<br>• Work v<br>industr<br>• Get at-<br>• Enable<br>educat                                                 | ablishment secto<br>Int expects PTEs to:<br>with employers to ensur<br>ry needs<br>-risk young people into<br>a Maori and Pasifika lea<br>tion to higher levels of le                              | r<br>e provision meets<br>a career or furthe<br>irners to progress<br>earning                                  | er education                                    |                          | Number of st<br>Number of ec<br>Student ethr                                 | quivalent full- time<br><b>hicity*</b>               | Level of stu                                                       | 26,7<br>dy                      |
| 2014<br>PTEs) f<br>nd/or Y<br>he size<br>TEs m<br>quivale<br>ffer a r     | the TEC funded 244<br>through its Student A<br>Youth Guarantee fund<br>e and characteristics of<br>ay offer a single quali<br>ent full-time students (                              | Private Training Esta<br>chievement Compon<br>of PTEs vary. Smalle<br>(fication for fewer tha<br>(EFTS). The largest<br>to over a thousand l | ablishments<br>ent fund<br>er specialised<br>in 20<br>PTEs may | Training Est<br>The governmer<br>• Work v<br>industr<br>• Get at-<br>• Enable<br>educat<br>• Improv                                     | ablishment secto<br>Int expects PTEs to:<br>with employers to ensur<br>ry needs<br>-risk young people into<br>a Maori and Pasifika lea<br>tion to higher levels of le<br>ve adult literacy and nur | r<br>e provision meets<br>a career or furthe<br>irners to progress<br>earning                                  | er education                                    |                          | Number of st<br>Number of ec<br>Student ethr<br>European                     | quivalent full- time<br>nicity*<br>53%               | Level of stur<br>Level 1-2<br>Level 3-4                            | 26,7<br>dy                      |
| n 2014<br>PTEs) f<br>Ind/or Y<br>TEs m<br>equivale                        | the TEC funded 244<br>through its Student Ac<br>Youth Guarantee fund<br>e and characteristics of<br>hay offer a single quali<br>ent full-time students (<br>range of qualifications | Private Training Esta<br>chievement Compon<br>of PTEs vary. Smalle<br>(fication for fewer tha<br>(EFTS). The largest<br>to over a thousand l | ablishments<br>ent fund<br>er specialised<br>in 20<br>PTEs may | Training Est<br>The governmer<br>• Work v<br>industr<br>• Get at-<br>• Enable<br>educat<br>• Improv                                     | ablishment secto<br>Int expects PTEs to:<br>with employers to ensur<br>ry needs<br>-risk young people into<br>a Maori and Pasifika lea<br>tion to higher levels of le                              | r<br>e provision meets<br>a career or furthe<br>irners to progress<br>earning                                  | er education                                    |                          | Number of st<br>Number of ec<br>Student ethr<br>European<br>Maori            | quivalent full- time<br>hicity*<br>53%<br>29%        | Level of stu<br>Level 1-2<br>Level 3-4<br>Level 5-6                | 26,7<br>dy                      |
| 2014<br>PTEs) f<br>nd/or Y<br>he size<br>TEs m<br>quivale<br>ffer a r     | the TEC funded 244<br>through its Student Ac<br>Youth Guarantee fund<br>e and characteristics of<br>hay offer a single quali<br>ent full-time students (<br>range of qualifications | Private Training Esta<br>chievement Compon<br>of PTEs vary. Smalle<br>(fication for fewer tha<br>(EFTS). The largest<br>to over a thousand l | ablishments<br>ent fund<br>er specialised<br>in 20<br>PTEs may | Training Est<br>The governmer<br>• Work w<br>industr<br>• Get at-<br>• Enable<br>educat<br>• Improv<br>Tertiary Edu<br>The Tertiary Edu | ablishment secto<br>Int expects PTEs to:<br>with employers to ensur<br>ry needs<br>-risk young people into<br>a Maori and Pasifika lea<br>tion to higher levels of le<br>ve adult literacy and nur | r<br>re provision meets<br>a career or furthe<br>urners to progress<br>earning<br>meracy<br>) sets high expect | er education<br>s from founda<br>tations for TE | tion level               | Number of st<br>Number of ec<br>Student ethr<br>European<br>Maori<br>Pacific | quivalent full- time<br>hicity*<br>53%<br>29%<br>17% | Level of stur<br>Level 1-2<br>Level 3-4<br>Level 5-6<br>Level 7-8  | 26,7<br>dy<br>44<br>30          |