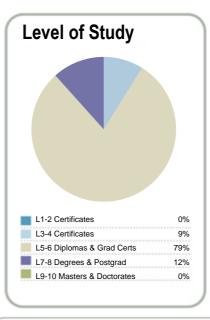

Number of students in total: 46,077

26.767 Number of equivalent full-time student places:

| Student ethnicity* |     | Level of study |     |  |  |  |
|--------------------|-----|----------------|-----|--|--|--|
| European           | 53% | Level 1-2      | 7%  |  |  |  |
| Maori              | 29% | Level 3-4      | 46% |  |  |  |
| Pacific            | 17% | Level 5-6      | 30% |  |  |  |
| Asian              | 9%  | Level 7-8      | 17% |  |  |  |
| Other              | 4%  | Level 9-10     | 0%  |  |  |  |