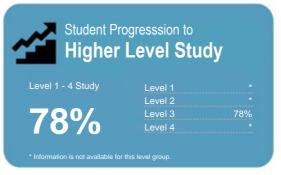

This measure shows the proportion of students in a given year who complete a qualification.

Level 9-10

This measure shows the proportion of students in a given year who progress to study at a higher level after completing a qualification at levels 1 - 4.

# Completion of **Qualifications**

This measure shows the proportion of students in a given year who complete a qualification.

This measure shows the proportion of students in a given year who progress to study at a higher level after completing a qualification at levels 1 - 4.