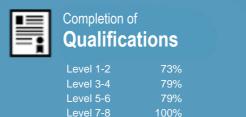

Report Version: 1 Asset ID: M0001v01

1

ACG Yoobee School of Design.

Organisation Type: **Private Training Establishment** 

Year: 2014 Fund: Student Achievement Component

| Qual                | ifications |     |
|---------------------|------------|-----|
| All Levels of Study | Level 1-2  |     |
|                     | Level 3-4  | 75% |
| 760/                | Level 5-6  | 76% |
| <b>76%</b>          | Level 7-8  | 78% |
|                     | Level 9-10 |     |

Completion of

This measure shows the proportion of students in a given year who complete a qualification.

www.tec.govt.nz

This measure shows the proportion of students in a given year who progress to study at a higher level after completing a qualification at levels 1 - 4.