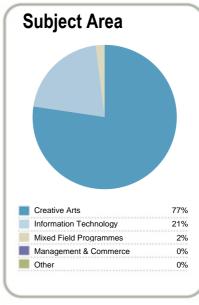

els of Study | Level 1-2  |     |
|                     | Level 3-4  | 75% |
| 760/                | Level 5-6  | 76% |
| <b>76%</b>          | Level 7-8  | 78% |
|                     | Level 9-10 |     |

Completion of

This measure shows the proportion of students in a given year who complete a qualification.



www.tec.govt.nz

This measure shows the proportion of students in a given year who progress to study at a higher level after completing a qualification at levels 1 - 4.



This measure shows the proportion of students in a given year that complete a qualification or re-enrol at the same tertiary education organisation in the following year.

# This measure shows the proportion of courses in a given year that are successfully completed. Context EFTS\*: 630 Students: 919













http://www.yoobee.ac.nz

Disclaimer: The results in this report are generated from data submitted by Tertiary Education Organisations. While efforts have been made to verify the information, the Tertiary Education Commission does not attest to the accuracy or completeness of the results.

 Number of equivalent full time students.





## ACG Yoobee School of Design.

Organisation Type: **Private Training Establishment** 

Year: 2014 Fund: Student Achievement Component



This measure shows the proportion of courses in a given year that are successfully completed.



# Completion of **Qualifications**

This measure shows the proportion of students in a given year who complete a qualification.



This measure shows the proportion of students in a given year who progress to study at a hig