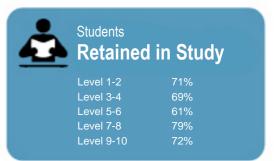

This measure shows the proportion of students in a given year that complete a qualification or re-enrol at the same tertiary education organisation in the following year.