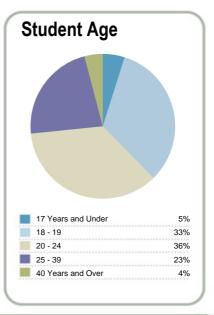

evels of Study | Level 1-2  |     |
|                     | Level 3-4  | 75% |
| 760/                | Level 5-6  | 76% |
| <b>76%</b>          | Level 7-8  | 78% |
|                     | Level 9-10 |     |

Completion of

This measure shows the proportion of students in a given year who complete a qualification.



www.tec.govt.nz

This measure shows the proportion of students in a given year who progress to study at a higher level after completing a qualification at levels 1 - 4.



This measure shows the proportion of students in a given year that complete a qualification or re-enrol at the same tertiary education organisation in the following year.

# This measure shows the proportion of courses in a given year that are successfully completed. Context EFTS\*: 630 Students: 919













http://www.yoobee.ac.nz

Disclaimer: The results in this report are generated from data submitted by Tertiary Education Organisations. While efforts have been made to verify the information, the Tertiary Education Commission does not attest to the accuracy or completeness of the results.

 Number of equivalent full time students.





## ACG Yoobee School of Design.

Organisation Type: **Private Training Establishment** 

Year: 2014 Fund: Student Achievement Component



This measure shows the proportion of courses in a given year that are successfully completed.



# Completion of **Qualifications**

This measure shows the proportion of students in a given year who complete a qualification.



This measure shows the proportion of students in a given year who progress to study at a h