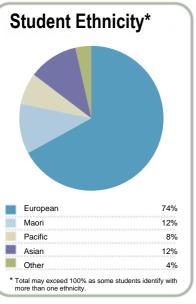

Number of students in total: 46,077

26.767 Number of equivalent full-time student places:

| Student ethnicity* |     | Level of study |     |  |  |  |
|--------------------|-----|----------------|-----|--|--|--|
| European           | 53% | Level 1-2      | 7%  |  |  |  |
| Maori              | 29% | Level 3-4      | 46% |  |  |  |
| Pacific            | 17% | Level 5-6      | 30% |  |  |  |
| Asian              | 9%  | Level 7-8      | 17% |  |  |  |
| Other              | 4%  | Level 9-10     | 0%  |  |  |  |

\*Total may exceed 100% as some students identify with more than one ethnicity.

Disclaimer: The results in this report are generated from data submitted by Tertiary Education Organisations. While efforts have been made to verify the information, the Tertiary Education Commission does not attest to the accuracy or completeness of the results