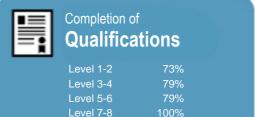

# Completion of **Qualifications**

This measure shows the proportion of students in a given year who complete a qualification.

This measure shows the proportion of students in a given year who progress to study at a higher level after completing a qualification at levels 1 - 4.

This measure shows the proportion of students in a given year who complete a qualification.

Level 9-10

This measure shows the proportion of students in a given year who progress to study at a higher level after completing a qualification at levels 1 - 4.