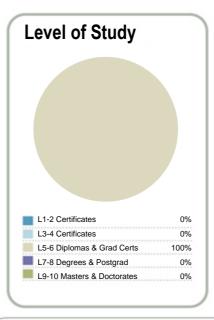

# Context EFTS\*: 25 Students: 83 Further information about student characteristics may be available on the organisation's website.

http://www.aperfield-montessori.co.nz

Disclaimer: The results in this report are generated from data submitted by Tertiary Education Organisations. While efforts have been made to verify the information, the Tertiary Education Commission does not attest to the accuracy or completeness of the results.