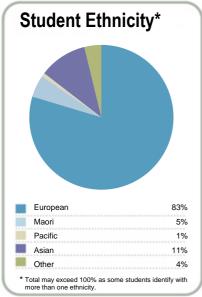

# Context EFTS\*: 25 Students: 83 Further information about student characteristics may be available on the organisation's website.

http://www.aperfield-montessori.co.nz

Disclaimer: The results in this report are generated from data submitted by Tertiary Education Organisations. While efforts have been made to verify the information, the Tertiary Education Commission does not attest to the accuracy or completeness of the results.