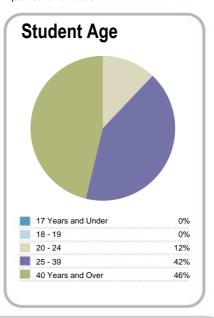

# Context EFTS\*: 25 Students: 83 Further information about student characteristics may be available on the organisation's website.

http://www.aperfield-montessori.co.nz

Disclaimer: The results in this report are generated from data submitted by Tertiary Education Organisations. While efforts have been made to verify the information, the Tertiary Education Commission does not attest to the accuracy or completeness of the results.