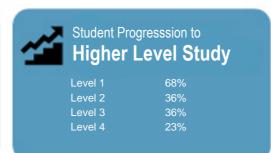

This measure shows the proportion of students in a given year who complete a qualification.

Level 9-10

This measure shows the proportion of students in a given year who progress to study at a higher level after completing a qualification at levels 1 - 4.