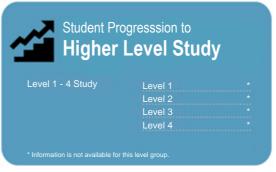

This measure shows the proportion of students in a given year who complete a qualification.

Level 9-10

This measure shows the proportion of students in a given year who progress to study at a higher level after completing a qualification at levels 1 - 4.

www.tec.govt.nz

This measure shows the proportion of students in a given year who progress to study at a higher level after completing a qualification at levels 1 - 4.

This measure shows the proportion of students in a given year that complete a qualification or re-enrol at the same tertiary education organisation in the following year.