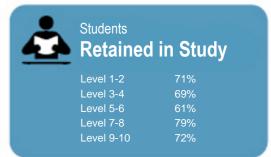

This measure shows the proportion of students in a given year that complete a qualification or re-enrol at the same tertiary education organisation in the following year.