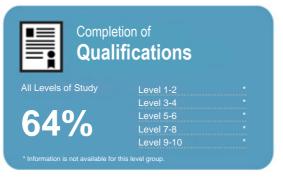

This measure shows the proportion of students in a given year who complete a qualification.

Level 9-10

This measure shows the proportion of students in a given year who progress to study at a higher level after completing a qualification at levels 1 - 4.

# Completion of **Qualifications**

This measure shows the proportion of students in a given year who complete a qualification.

This measure shows the proportion of students in a given year who progress to study at a higher level after completing a qualification at levels 1 - 4.