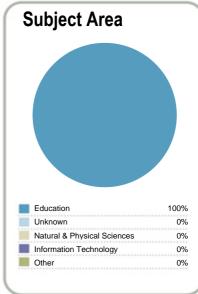

# Context EFTS\*: 25 Students: 83 Further information about student characteristics may be available on the organisation's website.

http://www.aperfield-montessori.co.nz

Disclaimer: The results in this report are generated from data submitted by Tertiary Education Organisations. While efforts have been made to verify the information, the Tertiary Education Commission does not attest to the accuracy or completeness of the results.