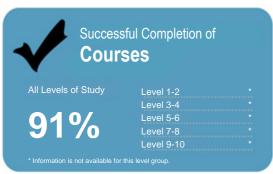

## The Private Training Establishment sector

Year: 2014

Fund: Student Achievement Component

Level 1-2 78% Level 3-4 84% Level 5-6 83% Level 7-8 87%

This measure shows the proportion of courses in a given year that are successfully completed.

## **Aperfield Montessori Trust**

Organisation Type: Private Training Establishment

Year: 2014 Fund: Student Achievement Component

This measure shows the proportion of courses in a given year that are successfully completed.

This measure shows the proportion of courses in a given year that are successfully completed.