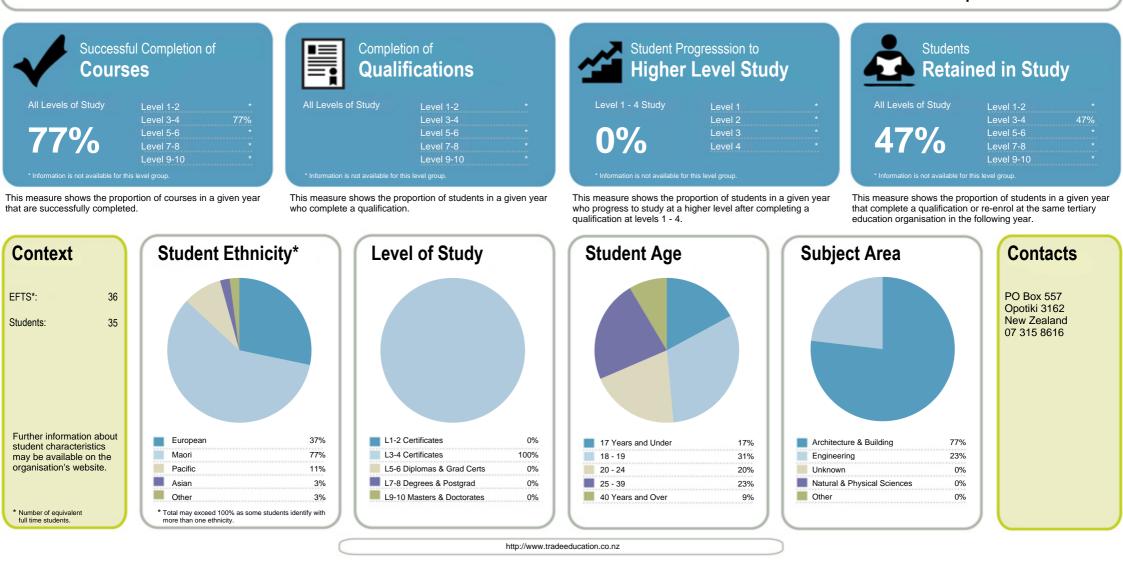

### The Private Training Establishment sector

Year: 2014 Fund: Student Achievement Component

|                                                                           | Successful Comp<br>Courses                                                                                                                                                          |                                                                                                                                              |                                                                | Completion of <b>Qualifica</b>                                                                                                          |                                                                                                                                                                                                    |                                                                                                                | Student Pro<br>Higher                           |                          |                                                                              |                                                      | Students<br><b>Retained</b>                                        | in Study                        |
|---------------------------------------------------------------------------|-------------------------------------------------------------------------------------------------------------------------------------------------------------------------------------|----------------------------------------------------------------------------------------------------------------------------------------------|----------------------------------------------------------------|-----------------------------------------------------------------------------------------------------------------------------------------|----------------------------------------------------------------------------------------------------------------------------------------------------------------------------------------------------|----------------------------------------------------------------------------------------------------------------|-------------------------------------------------|--------------------------|------------------------------------------------------------------------------|------------------------------------------------------|--------------------------------------------------------------------|---------------------------------|
|                                                                           | Level 1-2<br>Level 3-4<br>Level 5-6<br>Level 7-8                                                                                                                                    | 78%<br>84%<br>83%<br>87%                                                                                                                     |                                                                | Level 1-2<br>Level 3-4<br>Level 5-6<br>Level 7-8<br>Level 9-10                                                                          | 73%<br>79%<br>79%<br>100%<br>68%                                                                                                                                                                   | l                                                                                                              | Level 1<br>Level 2<br>Level 3<br>Level 4        | 68%<br>36%<br>36%<br>23% |                                                                              | l                                                    | _evel 1-2<br>_evel 3-4<br>_evel 5-6<br>_evel 7-8<br>_evel 9-10     | 71%<br>69%<br>61%<br>79%<br>72% |
|                                                                           | re shows the proportion o<br>e successfully completed                                                                                                                               |                                                                                                                                              |                                                                | ire shows the proportion of the proportion of the proportion.                                                                           | on of students in a given                                                                                                                                                                          |                                                                                                                |                                                 | t a higher level         | nts in a given<br>after completing                                           | year that complet                                    | ows the proportion<br>te a qualification or<br>organisation in the | re-enrol at the s               |
|                                                                           |                                                                                                                                                                                     |                                                                                                                                              |                                                                |                                                                                                                                         |                                                                                                                                                                                                    |                                                                                                                |                                                 |                          |                                                                              |                                                      |                                                                    |                                 |
| Abou                                                                      | t the Private Tra                                                                                                                                                                   | ining Establish                                                                                                                              | ment secto                                                     |                                                                                                                                         | expectations of t<br>ablishment secto                                                                                                                                                              |                                                                                                                |                                                 |                          | Context                                                                      |                                                      |                                                                    |                                 |
| n 2014                                                                    | the TEC funded 244                                                                                                                                                                  | Private Training Esta                                                                                                                        | ablishments                                                    | Training Est                                                                                                                            |                                                                                                                                                                                                    |                                                                                                                |                                                 |                          |                                                                              | udents in total:                                     |                                                                    | 46,0                            |
| n 2014<br>PTEs) 1                                                         |                                                                                                                                                                                     | Private Training Esta                                                                                                                        | ablishments                                                    | Training Est                                                                                                                            | ablishment secto                                                                                                                                                                                   | r                                                                                                              | s employmen                                     | t and                    | Number of st                                                                 | udents in total:<br>quivalent full- time             | student places:                                                    | 46,0<br>26,7                    |
| n 2014<br>PTEs) 1<br>Ind/or Y                                             | the TEC funded 244<br>through its Student Ao<br>Youth Guarantee fund<br>e and characteristics o                                                                                     | Private Training Esta<br>chievement Compon<br>of PTEs vary. Smalle                                                                           | ablishments<br>ent fund<br>er specialised                      | Training Est<br>The governmer<br>• Work v<br>industr                                                                                    | ablishment secto<br>nt expects PTEs to:<br>with employers to ensur<br>ry needs                                                                                                                     | <b>r</b><br>re provision meets                                                                                 |                                                 | t and                    | Number of st                                                                 | quivalent full- time                                 | student places:                                                    | 26,7                            |
| n 2014<br>PTEs) t<br>Ind/or Y<br>TEs m<br>quivale                         | the TEC funded 244<br>through its Student A<br>Youth Guarantee fund<br>e and characteristics of<br>ay offer a single quali<br>ent full-time students (                              | Private Training Esta<br>chievement Compon<br>of PTEs vary. Smalle<br>ification for fewer tha<br>(EFTS). The largest                         | ablishments<br>ent fund<br>er specialised<br>in 20<br>PTEs may | Training Est<br>The governmer<br>• Work w<br>industr<br>• Get at-                                                                       | ablishment secto<br>nt expects PTEs to:<br>with employers to ensur                                                                                                                                 | <b>r</b><br>re provision meets<br>a career or furthe                                                           | er education                                    |                          | Number of st<br>Number of ec                                                 | quivalent full- time                                 |                                                                    | 26,7                            |
| n 2014<br>PTEs) f<br>nd/or Y<br>he size<br>PTEs m<br>quivale<br>ffer a ra | the TEC funded 244<br>through its Student Ac<br>Youth Guarantee fund<br>e and characteristics of<br>hay offer a single quali<br>ent full-time students (<br>range of qualifications | Private Training Esta<br>chievement Compon<br>of PTEs vary. Smalle<br>(fication for fewer tha<br>(EFTS). The largest<br>to over a thousand l | ablishments<br>ent fund<br>er specialised<br>in 20<br>PTEs may | Training Est<br>The governmer<br>• Work v<br>industr<br>• Get at-<br>• Enable<br>educat                                                 | ablishment secto<br>Int expects PTEs to:<br>with employers to ensur<br>ry needs<br>-risk young people into<br>a Maori and Pasifika lea<br>tion to higher levels of le                              | r<br>e provision meets<br>a career or furthe<br>irners to progress<br>earning                                  | er education                                    |                          | Number of st<br>Number of ec<br>Student ethr                                 | quivalent full- time<br><b>hicity*</b>               | Level of stu                                                       | 26,7<br>dy                      |
| 2014<br>PTEs) f<br>nd/or Y<br>he size<br>TEs m<br>quivale<br>ffer a r     | the TEC funded 244<br>through its Student A<br>Youth Guarantee fund<br>e and characteristics of<br>ay offer a single quali<br>ent full-time students (                              | Private Training Esta<br>chievement Compon<br>of PTEs vary. Smalle<br>(fication for fewer tha<br>(EFTS). The largest<br>to over a thousand l | ablishments<br>ent fund<br>er specialised<br>in 20<br>PTEs may | Training Est<br>The governmer<br>• Work v<br>industr<br>• Get at-<br>• Enable<br>educat<br>• Improv                                     | ablishment secto<br>Int expects PTEs to:<br>with employers to ensur<br>ry needs<br>-risk young people into<br>a Maori and Pasifika lea<br>tion to higher levels of le<br>ve adult literacy and nur | r<br>e provision meets<br>a career or furthe<br>irners to progress<br>earning                                  | er education                                    |                          | Number of st<br>Number of ec<br>Student ethr<br>European                     | quivalent full- time<br>nicity*<br>53%               | Level of stur<br>Level 1-2<br>Level 3-4                            | 26,7<br>dy                      |
| n 2014<br>PTEs) f<br>Ind/or Y<br>TEs m<br>equivale                        | the TEC funded 244<br>through its Student Ac<br>Youth Guarantee fund<br>e and characteristics of<br>hay offer a single quali<br>ent full-time students (<br>range of qualifications | Private Training Esta<br>chievement Compon<br>of PTEs vary. Smalle<br>(fication for fewer tha<br>(EFTS). The largest<br>to over a thousand l | ablishments<br>ent fund<br>er specialised<br>in 20<br>PTEs may | Training Est<br>The governmer<br>• Work v<br>industr<br>• Get at-<br>• Enable<br>educat<br>• Improv                                     | ablishment secto<br>Int expects PTEs to:<br>with employers to ensur<br>ry needs<br>-risk young people into<br>a Maori and Pasifika lea<br>tion to higher levels of le                              | r<br>e provision meets<br>a career or furthe<br>irners to progress<br>earning                                  | er education                                    |                          | Number of st<br>Number of ec<br>Student ethr<br>European<br>Maori            | quivalent full- time<br>hicity*<br>53%<br>29%        | Level of stu<br>Level 1-2<br>Level 3-4<br>Level 5-6                | 26,7<br>dy                      |
| 2014<br>PTEs) f<br>nd/or Y<br>he size<br>TEs m<br>quivale<br>ffer a r     | the TEC funded 244<br>through its Student Ac<br>Youth Guarantee fund<br>e and characteristics of<br>hay offer a single quali<br>ent full-time students (<br>range of qualifications | Private Training Esta<br>chievement Compon<br>of PTEs vary. Smalle<br>(fication for fewer tha<br>(EFTS). The largest<br>to over a thousand l | ablishments<br>ent fund<br>er specialised<br>in 20<br>PTEs may | Training Est<br>The governmer<br>• Work w<br>industr<br>• Get at-<br>• Enable<br>educat<br>• Improv<br>Tertiary Edu<br>The Tertiary Edu | ablishment secto<br>Int expects PTEs to:<br>with employers to ensur<br>ry needs<br>-risk young people into<br>a Maori and Pasifika lea<br>tion to higher levels of le<br>ve adult literacy and nur | r<br>re provision meets<br>a career or furthe<br>urners to progress<br>earning<br>meracy<br>) sets high expect | er education<br>s from founda<br>tations for TE | tion level               | Number of st<br>Number of ec<br>Student ethr<br>European<br>Maori<br>Pacific | quivalent full- time<br>hicity*<br>53%<br>29%<br>17% | Level of stur<br>Level 1-2<br>Level 3-4<br>Level 5-6<br>Level 7-8  | 26,7<br>dy<br>44<br>30          |