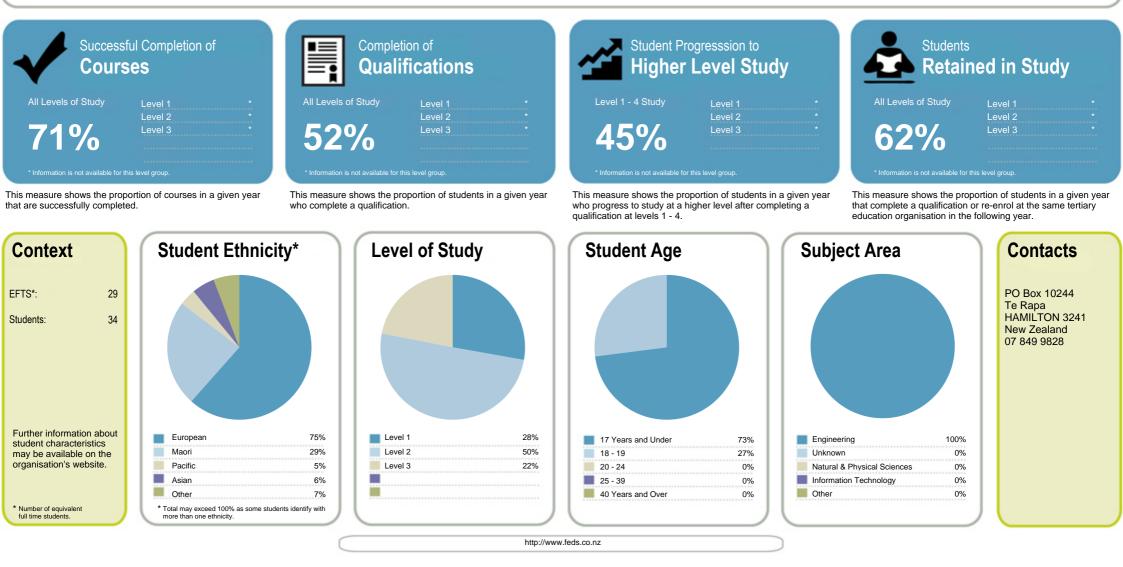

### **Fairview Educational Services Limited**

Successful Completion of Courses

Completion of **Qualifications** 

This measure shows the proportion of courses in a given year that are successfully completed.

This measure shows the proportion of students in a given year who complete a qualification.

Median: 79%

|                                          | meulan.                                                                                                                                                                                                                                                                                                                                                                                                                                                                                                                                                                                                                                                                                                                                                                                       | 1970                                                                                                                                                                                                                                                                                                                                                                                                                                                                                                                                                                                                                           |
|------------------------------------------|-----------------------------------------------------------------------------------------------------------------------------------------------------------------------------------------------------------------------------------------------------------------------------------------------------------------------------------------------------------------------------------------------------------------------------------------------------------------------------------------------------------------------------------------------------------------------------------------------------------------------------------------------------------------------------------------------------------------------------------------------------------------------------------------------|--------------------------------------------------------------------------------------------------------------------------------------------------------------------------------------------------------------------------------------------------------------------------------------------------------------------------------------------------------------------------------------------------------------------------------------------------------------------------------------------------------------------------------------------------------------------------------------------------------------------------------|
| Agriculture New Zealand                  |                                                                                                                                                                                                                                                                                                                                                                                                                                                                                                                                                                                                                                                                                                                                                                                               | 100%                                                                                                                                                                                                                                                                                                                                                                                                                                                                                                                                                                                                                           |
| Airways Training Centre                  |                                                                                                                                                                                                                                                                                                                                                                                                                                                                                                                                                                                                                                                                                                                                                                                               | 100%                                                                                                                                                                                                                                                                                                                                                                                                                                                                                                                                                                                                                           |
| Ardmore Flying School                    |                                                                                                                                                                                                                                                                                                                                                                                                                                                                                                                                                                                                                                                                                                                                                                                               | 100%                                                                                                                                                                                                                                                                                                                                                                                                                                                                                                                                                                                                                           |
| Capital Training                         |                                                                                                                                                                                                                                                                                                                                                                                                                                                                                                                                                                                                                                                                                                                                                                                               | 100%                                                                                                                                                                                                                                                                                                                                                                                                                                                                                                                                                                                                                           |
| East Auckland Performing Arts Limited    |                                                                                                                                                                                                                                                                                                                                                                                                                                                                                                                                                                                                                                                                                                                                                                                               | 100%                                                                                                                                                                                                                                                                                                                                                                                                                                                                                                                                                                                                                           |
| Elite Int School Of Beauty Therapy       |                                                                                                                                                                                                                                                                                                                                                                                                                                                                                                                                                                                                                                                                                                                                                                                               | 100%                                                                                                                                                                                                                                                                                                                                                                                                                                                                                                                                                                                                                           |
| Hungry Creek Art and Crafts School       |                                                                                                                                                                                                                                                                                                                                                                                                                                                                                                                                                                                                                                                                                                                                                                                               | 100%                                                                                                                                                                                                                                                                                                                                                                                                                                                                                                                                                                                                                           |
| International Aviation Academy of NZ Ltd |                                                                                                                                                                                                                                                                                                                                                                                                                                                                                                                                                                                                                                                                                                                                                                                               | 100%                                                                                                                                                                                                                                                                                                                                                                                                                                                                                                                                                                                                                           |
| Manaaki Ora                              |                                                                                                                                                                                                                                                                                                                                                                                                                                                                                                                                                                                                                                                                                                                                                                                               | 100%                                                                                                                                                                                                                                                                                                                                                                                                                                                                                                                                                                                                                           |
| Nelson Aviation College                  |                                                                                                                                                                                                                                                                                                                                                                                                                                                                                                                                                                                                                                                                                                                                                                                               | 100%                                                                                                                                                                                                                                                                                                                                                                                                                                                                                                                                                                                                                           |
| New Zealand College of Chiropractic      |                                                                                                                                                                                                                                                                                                                                                                                                                                                                                                                                                                                                                                                                                                                                                                                               | 100%                                                                                                                                                                                                                                                                                                                                                                                                                                                                                                                                                                                                                           |
| New Zealand Tertiary College Limited     |                                                                                                                                                                                                                                                                                                                                                                                                                                                                                                                                                                                                                                                                                                                                                                                               | 100%                                                                                                                                                                                                                                                                                                                                                                                                                                                                                                                                                                                                                           |
| New Zealand Training Centre              |                                                                                                                                                                                                                                                                                                                                                                                                                                                                                                                                                                                                                                                                                                                                                                                               | 100%                                                                                                                                                                                                                                                                                                                                                                                                                                                                                                                                                                                                                           |
| NZ College of Massage                    |                                                                                                                                                                                                                                                                                                                                                                                                                                                                                                                                                                                                                                                                                                                                                                                               | 100%                                                                                                                                                                                                                                                                                                                                                                                                                                                                                                                                                                                                                           |
| NZ School of Acupuncture & TCM           |                                                                                                                                                                                                                                                                                                                                                                                                                                                                                                                                                                                                                                                                                                                                                                                               | 100%                                                                                                                                                                                                                                                                                                                                                                                                                                                                                                                                                                                                                           |
| Praxis                                   |                                                                                                                                                                                                                                                                                                                                                                                                                                                                                                                                                                                                                                                                                                                                                                                               | 100%                                                                                                                                                                                                                                                                                                                                                                                                                                                                                                                                                                                                                           |
| Southern Wings Limited                   |                                                                                                                                                                                                                                                                                                                                                                                                                                                                                                                                                                                                                                                                                                                                                                                               | 100%                                                                                                                                                                                                                                                                                                                                                                                                                                                                                                                                                                                                                           |
| Te Tari Puna Ora O Aotearoa/NZ Childcare |                                                                                                                                                                                                                                                                                                                                                                                                                                                                                                                                                                                                                                                                                                                                                                                               | 100%                                                                                                                                                                                                                                                                                                                                                                                                                                                                                                                                                                                                                           |
| The Learning Connexion Limited           |                                                                                                                                                                                                                                                                                                                                                                                                                                                                                                                                                                                                                                                                                                                                                                                               | 100%                                                                                                                                                                                                                                                                                                                                                                                                                                                                                                                                                                                                                           |
| Toi Whakaari: NZ Drama School            |                                                                                                                                                                                                                                                                                                                                                                                                                                                                                                                                                                                                                                                                                                                                                                                               | 100%                                                                                                                                                                                                                                                                                                                                                                                                                                                                                                                                                                                                                           |
| Vineyard College                         |                                                                                                                                                                                                                                                                                                                                                                                                                                                                                                                                                                                                                                                                                                                                                                                               | 100%                                                                                                                                                                                                                                                                                                                                                                                                                                                                                                                                                                                                                           |
| Whitecliffe College of Arts and Design   |                                                                                                                                                                                                                                                                                                                                                                                                                                                                                                                                                                                                                                                                                                                                                                                               | 100%                                                                                                                                                                                                                                                                                                                                                                                                                                                                                                                                                                                                                           |
| Techtorium NZ Institute of IT Ltd        |                                                                                                                                                                                                                                                                                                                                                                                                                                                                                                                                                                                                                                                                                                                                                                                               | 99%                                                                                                                                                                                                                                                                                                                                                                                                                                                                                                                                                                                                                            |
| Auckland East City Elim Church           |                                                                                                                                                                                                                                                                                                                                                                                                                                                                                                                                                                                                                                                                                                                                                                                               | 99%                                                                                                                                                                                                                                                                                                                                                                                                                                                                                                                                                                                                                            |
|                                          | Airways Training Centre<br>Ardmore Flying School<br>Capital Training<br>East Auckland Performing Arts Limited<br>Elite Int School Of Beauty Therapy<br>Hungry Creek Art and Crafts School<br>International Aviation Academy of NZ Ltd<br>Manaaki Ora<br>Nelson Aviation College<br>New Zealand College of Chiropractic<br>New Zealand College of Chiropractic<br>New Zealand Tertiary College Limited<br>New Zealand Tertiary College Limited<br>New Zealand Training Centre<br>NZ College of Massage<br>NZ School of Acupuncture & TCM<br>Praxis<br>Southern Wings Limited<br>Te Tari Puna Ora O Aotearoa/NZ Childcare<br>The Learning Connexion Limited<br>Toi Whakaari: NZ Drama School<br>Vineyard College<br>Whitecliffe College of Arts and Design<br>Techtorium NZ Institute of IT Ltd | Airways Training CentreAirways Training CentreArdmore Flying SchoolCapital TrainingEast Auckland Performing Arts LimitedElite Int School Of Beauty TherapyHungry Creek Art and Crafts SchoolInternational Aviation Academy of NZ LtdManaaki OraNelson Aviation CollegeNew Zealand College of ChiropracticNew Zealand Tertiary College LimitedNew Zealand Training CentreNZ College of MassageNZ School of Acupuncture & TCMPraxisSouthern Wings LimitedTe Tari Puna Ora O Aotearoa/NZ ChildcareThe Learning Connexion LimitedToi Whakaari: NZ Drama SchoolVineyard College of Arts and DesignTechtorium NZ Institute of IT Ltd |

Organisation Type: Private Training Establishment

Year: 2015 Fund: Student Achievement Component

This measure shows the proportion of students in a given year who progress to study at a higher level after completing a qualification at levels 1 - 4.

This measure shows the proportion of students in a given year that complete a qualification or re-enrol at the same tertiary education organisation in the following year.

Median: 74%

| 5 | 1  | Community Colleges New Zealand Ltd       | 100% |
|---|----|------------------------------------------|------|
| 5 | 1  | Taranaki Educare                         | 100% |
| 5 | 3  | Institute of Professional Legal Studies  | 98%  |
| D | 4  | Mr Barber Training Centre                | 97%  |
| 5 | 5  | College of Law NZ                        | 97%  |
| 5 | 6  | New Zealand School of Radio Limited      | 96%  |
|   | 7  | Vineyard College                         | 95%  |
|   | 8  | Peter Minturn (NZ) Goldsmith School      | 95%  |
| 5 | 9  | Toi Whakaari: NZ Drama School            | 94%  |
| 5 | 10 | New Zealand College of Chiropractic      | 94%  |
|   | 11 | Techtorium NZ Institute of IT Ltd        | 94%  |
|   | 12 | Evolution School of Holistic Therapies   | 94%  |
|   | 13 | New Zealand School of Tourism            | 94%  |
| 5 | 14 | North Shore Language School              | 93%  |
| 5 | 15 | Airways Training Centre                  | 92%  |
| 5 | 16 | EnterpriseMIT                            | 92%  |
| 5 | 17 | Whitecliffe College of Arts and Design   | 91%  |
| 5 | 18 | AIS St Helens                            | 91%  |
|   | 19 | Southern Wings Limited                   | 91%  |
|   | 20 | NZ Inst of Electrolysis & Beauty Therapy | 90%  |
| 5 | 21 | Rangi Ruru Early Childhood College       | 90%  |
| 5 | 21 | School of Business Ltd                   | 90%  |
|   | 23 | People Potential Limited                 | 89%  |
| 5 | 24 | Kyrewood Equestrian Centre Limited       | 89%  |
|   |    |                                          |      |