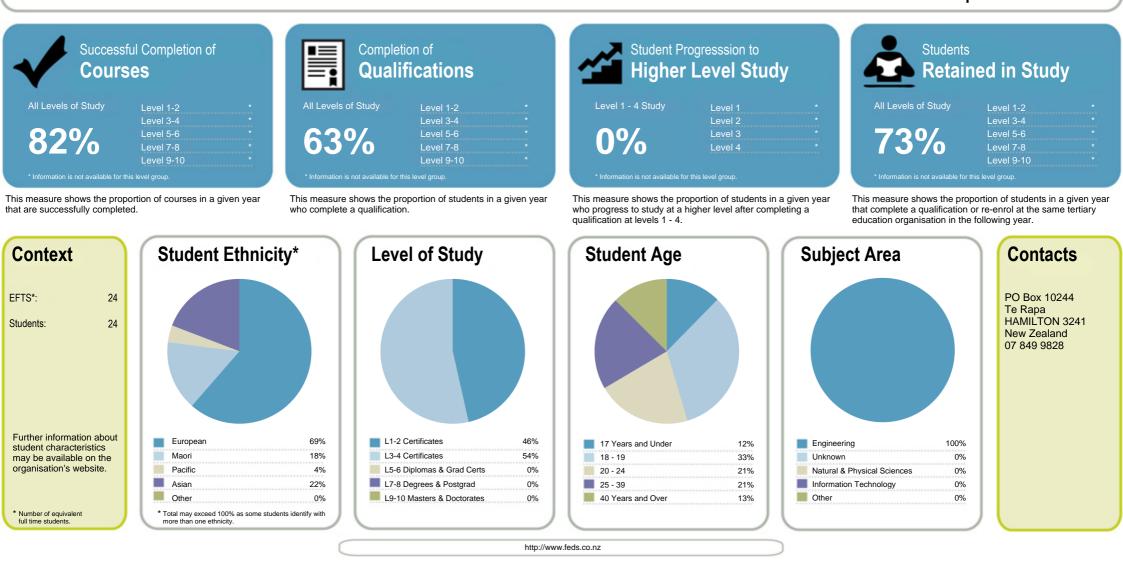

### **Fairview Educational Services Limited**

Successful Completion of Courses

Completion of **Qualifications** 

This measure shows the proportion of courses in a given year that are successfully completed.

Organisation Type: Private Training Establishment

Year: 2015 Fund: Student Achievement Component

This measure shows the proportion of students in a given year who progress to study at a higher level after completing a qualification at levels 1 - 4.