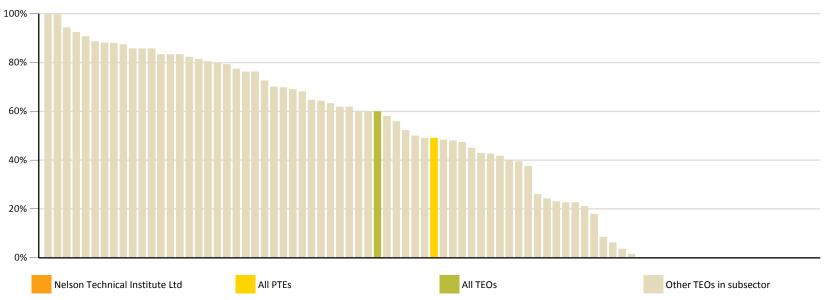

# **Student Progression to Higher Level Study**

This measure shows the proportion of students in a given year who progress to study at a higher level after completing a Level 1 to 4 Student Achievement Component funded qualification.

Note: The methodology for the EFTS weighted course completion rate has not changed.

### By level of study progressing from

#### **Overall TEO progression rate**

5%

 $\textbf{n/a values or blank fields} \ \text{indicate that there is no data for the indicator for this organisation}.$ 

TEO: Nelson Technical Institute Ltd

<sup>\*</sup> indicates that the data has been suppressed as one or more of the values is less than 10.