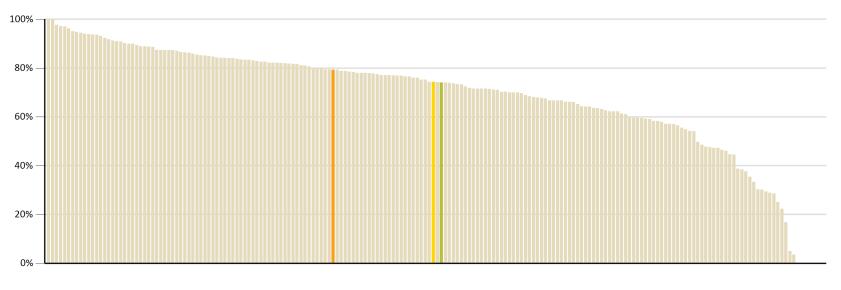

# **EFTS-Weighted Course Completion Rate**

This measure shows the proportion of Student Achievement Component funded courses that are successfully completed.

**Note**: The methodology for the EFTS-weighted course completion rate has not changed, however the rates are presented using different register groups from those used in the current report.

### By level of study

#### 75% Nelson Technical Institute Ltd 83% Overall All PTEs 83% All TEOs Nelson Technical Institute Ltd 76% Level 8 to 10 All PTEs 88% All TEOs n/a Nelson Technical Institute Ltd Level 7 degree 88% All PTEs 87% All TEOs Nelson Technical Institute Ltd Level 4 to 7 (non degree) 83% All PTEs 82% All TEOs 75% Nelson Technical Institute Ltd 81% Level 1 to 3 All PTEs 79% All TEOs

# Overall TEO EFTS-weighted course completion rate

75%

 $\ensuremath{\text{n/a}}$  values or blank fields indicate that there is no data for the indicator for this organisation.

TEO: Nelson Technical Institute Ltd

<sup>\*</sup> indicates that the data has been suppressed as one or more of the values is less than 10.