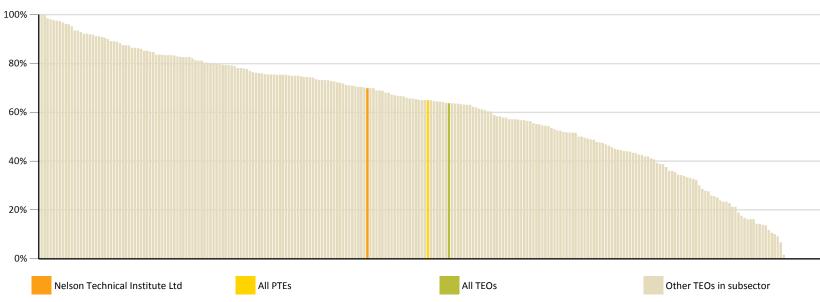

# **Cohort-Based Qualification Completion Rate**

This measures the number of learners out of a starting cohort who complete a qualification at the same level after a given time-frame. The rate includes, based on level of study, learners who started in 2010, 2012 and 2014.

#### **All learners**

#### 70% Overall Nelson Technical Institute Ltd 65% All PTEs 64% All TEOs Level 8 to 10 Nelson Technical Institute Ltd 66% 2010 starting cohort All PTEs 6 year: completions up to 2015 67% All TEOs n/a Nelson Technical Institute Ltd Level 7 degree 73% 2010 starting cohort All PTEs 6 year: completions up to 2015 58% All TEOs n/a Level 4 to 7 (non degree) Nelson Technical Institute Ltd 74% 2012 starting cohort All PTEs 4 year: completions up to 2015 70% All TEOs 70% Nelson Technical Institute Ltd Level 1 to 3 59% 2014 starting cohort All PTEs 2 year: completions up to 2015 60% All TEOs

# Overall TEO cohort-based qualification completion rate

70%

|           | Number of learners | Completion<br>Rate |
|-----------|--------------------|--------------------|
| Full-time | 51                 | 73%                |
| Part-time | 12                 | 58%                |

#### **Full-time learners**

| Overall                   |     | 73% |
|---------------------------|-----|-----|
| Level 8 to 10             | n/a |     |
| Level 7 degree            | n/a |     |
| Level 4 to 7 (non degree) | n/a |     |
| Level 1 to 3              |     | 73% |

#### **Part-time learners**

| Overall                   | 58% |
|---------------------------|-----|
| Level 8 to 10             | n/a |
| Level 7 degree            | n/a |
| Level 4 to 7 (non degree) | n/a |
| Level 1 to 3              | 58% |

 $\ensuremath{\text{n/a}}$  values or blank fields indicate that there is no data for the indicator for this organisation.

TEO: Nelson Technical Institute Ltd

<sup>\*</sup> indicates that the data has been suppressed as one or more of the values is less than 10.