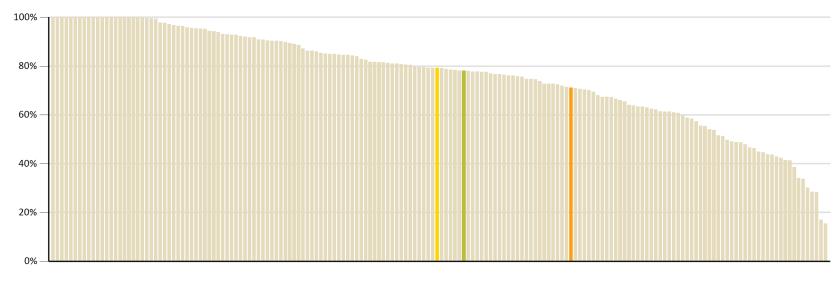

# **First Year Retention Rate**

This rate measures, for longer qualifications, how many learners re-enrolled at the same level in the year after they enter the cohort.

# First year retention rates of 2014 starting cohort by levels

|                           | Nelson Technical Institute Ltd | n/a |     |
|---------------------------|--------------------------------|-----|-----|
| Overall                   | All PTEs                       |     | 49% |
|                           | All TEOs                       |     | 60% |
|                           | Nelson Technical Institute Ltd | n/a |     |
| Level 8 to 10             | All PTEs                       |     | 74% |
|                           | All TEOs                       |     | 74% |
|                           | Nelson Technical Institute Ltd | n/a |     |
| Level 7 degree            | All PTEs                       |     | 68% |
|                           | All TEOs                       |     | 73% |
|                           | Nelson Technical Institute Ltd | n/a |     |
| Level 4 to 7 (non degree) | All PTEs                       |     | 47% |
|                           | All TEOs                       |     | 49% |

### **Overall TEO first year retention rate**

 $\ensuremath{\text{n/a}}$  values or blank fields indicate that there is no data for the indicator for this organisation.

f \* indicates that the data has been suppressed as one or more of the values is less than 10.

TEO: Nelson Technical Institute Ltd