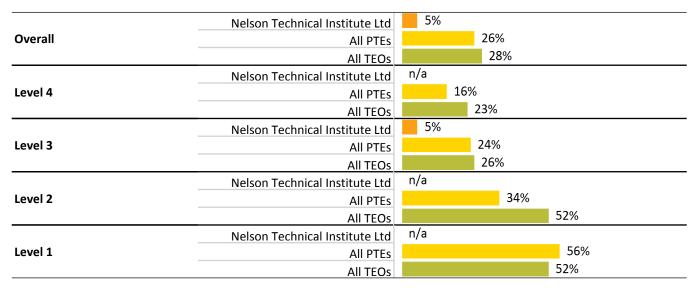

# **Student Progression to Higher Level Study**

This measure shows the proportion of students in a given year who progress to study at a higher level after completing a Level 1 to 4 Student Achievement Component funded qualification.

Note: The methodology for the EFTS weighted course completion rate has not changed.

### By level of study progressing from

#### **Overall TEO progression rate**

5%

 $\textbf{n/a values or blank fields} \ \text{indicate that there is no data for the indicator for this organisation}.$ 

TEO: Nelson Technical Institute Ltd

<sup>\*</sup> indicates that the data has been suppressed as one or more of the values is less than 10.